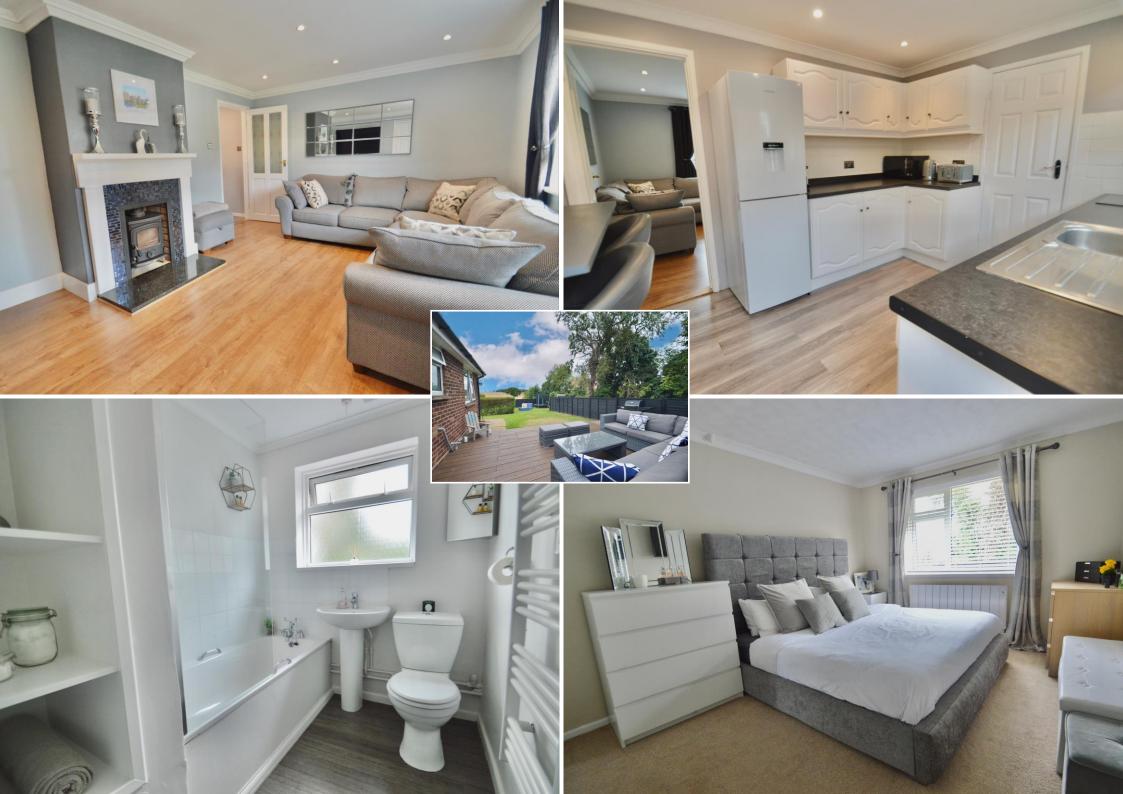

## A two-bedroom bungalow in a popular Cambridgeshire village with far-reaching views.

**ENTRANCE HALL** A front door leading in and access through to further rooms.

**SITTING ROOM** With an inset woodburning stove and window to front aspect.

**KITCHEN** A fitted kitchen with an inset sink and drainer. Integrated oven and hob with space and plumbing for further appliances. Partially tiled walls, a pantry cupboard, a breakfast bar and window to rear aspect.

**BEDROOM 1** Window to rear aspect and a fitted wardrobe.

BEDROOM 2 Window to front aspect.

**BATHROOM** Fitted with a bath with an electric shower over, wash hand basin, heated towel rail and WC. An airing cupboard, fitted shelving and window to rear aspect.

## **Outside**

The front of the property offers driveway parking and a lawn that is bordered by mature hedging. The rear garden is predominately lawned with a raised deck area and an **OUTBUILDING** which has electricity. The stand out feature of the outside space is the stunning view across undulant open countryside.