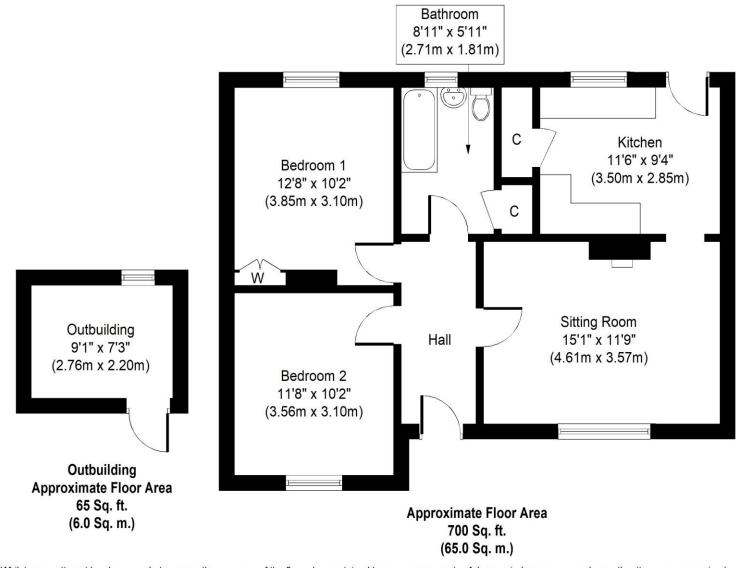

## 1 The Street, Westley Waterless CB8 0RH

Whilst every attempt has been made to ensure the accuracy of the floor plan contained here, measurements of doors, windows, rooms and any other items are approximate and no responsibility is taken for any error, omission, or mis-statement. This plan is for illustrative purposes only and should be used as such by any prospective purchaser or tenant.