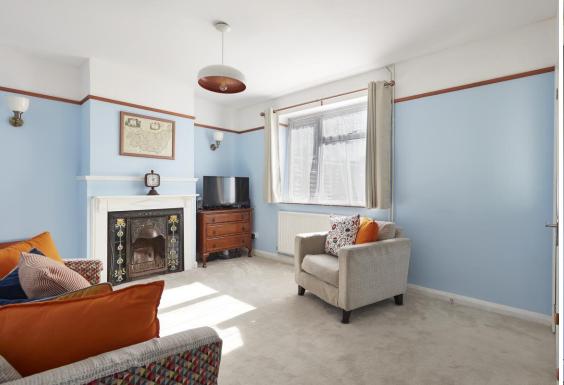

## A well presented three-bedroom home in Tuddenham with a large plot.

**SITTING ROOM** With a reclaimed cast-iron feature fireplace and window to front aspect.

**DINING ROOM** Exposed floorboards and French doors leading to the rear garden.

#### **First Floor**

**LANDING** Window to side aspect and loft access.

**MASTER BEDROOM** Two windows to front aspect and a feature fireplace.

**BEDROOM 2** Fitted wardrobe and window to rear aspect.

**BEDROOM 3** Window to rear aspect.