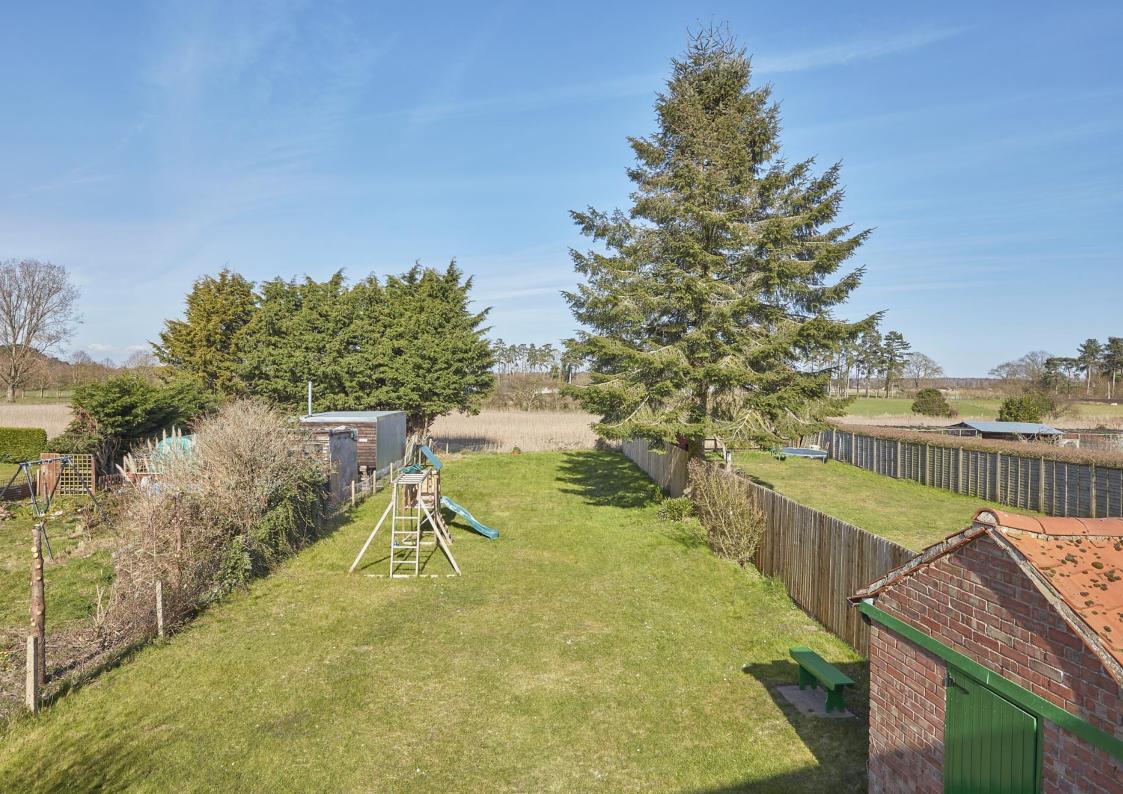

#### **Outside**

The front section of the external space is mainly lawned with two paved seating areas and space to park several cars. The rear garden is also predominately lawned with a gravelled seating area and a brick-built store.