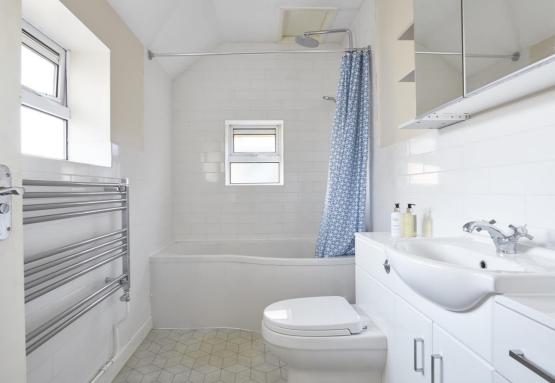

**BATHROOM** Windows to both side and rear aspects with a bath and shower over, WC and vanity sink unit.