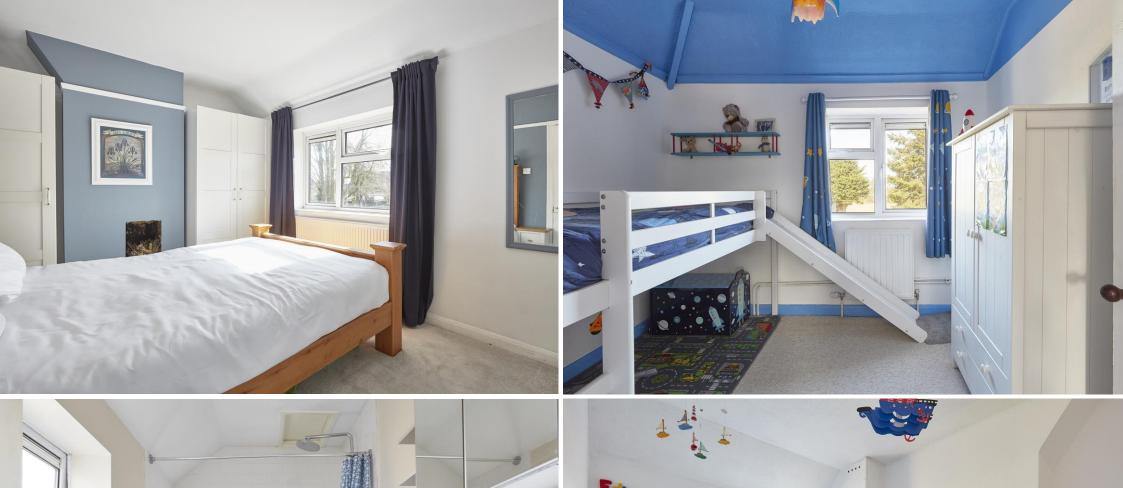

#### **First Floor**

**LANDING** Window to side aspect and loft access.

**MASTER BEDROOM** Two windows to front aspect and a feature fireplace.

**BEDROOM 2** Fitted wardrobe and window to rear aspect.

**BEDROOM 3** Window to rear aspect.