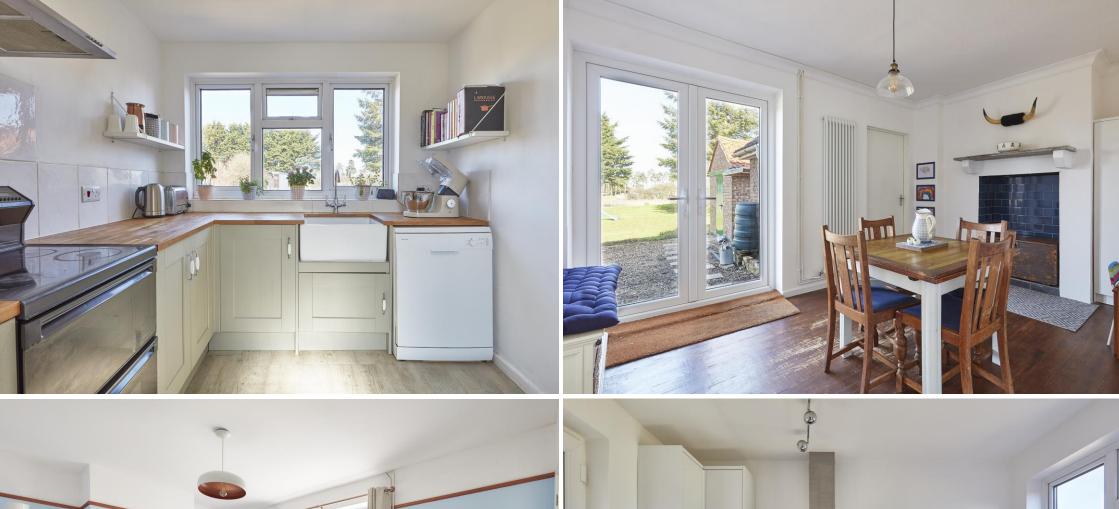

## A well presented three-bedroom home in Tuddenham with a large plot.

**SITTING ROOM** With a reclaimed cast-iron feature fireplace and window to front aspect.

**DINING ROOM** Exposed floorboards and French doors leading to the rear garden.

**KITCHEN** A stylishly fitted kitchen with fitted units and drawers with oak worktops over and an inset butler sink. Space for appliances, window to rear aspect, additional storage and a utility cupboard with space and plumbing for appliances.