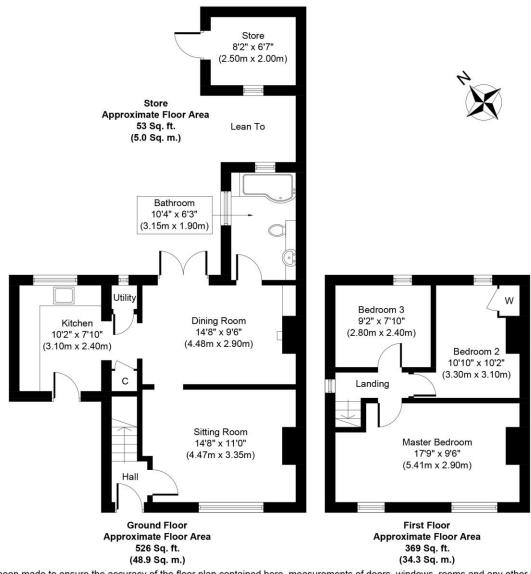

## A well presented three-bedroom home in Tuddenham with a large plot.

**SITTING ROOM** With a reclaimed cast-iron feature fireplace and window to front aspect.

**DINING ROOM** Exposed floorboards and French doors leading to the rear garden.

**KITCHEN** A stylishly fitted kitchen with fitted units and drawers with oak worktops over and an inset butler sink. Space for appliances, window to rear aspect, additional storage and a utility cupboard with space and plumbing for appliances.

**BATHROOM** Windows to both side and rear aspects with a bath and shower over, WC and vanity sink unit.

#### **First Floor**

**LANDING** Window to side aspect and loft access.

**MASTER BEDROOM** Two windows to front aspect and a feature fireplace.

**BEDROOM 2** Fitted wardrobe and window to rear aspect.

**BEDROOM 3** Window to rear aspect.

# 25 Cavenham Road, Tuddenham, Suffolk IP28 6SE

Whilst every attempt has been made to ensure the accuracy of the floor plan contained here, measurements of doors, windows, rooms and any other items are approximate and no responsibility is taken for any error, omission, or mis-statement. This plan is for illustrative purposes only and should be used as such by any prospective purchaser or tenant. The services, systems and appliances shown have not been tested and no guarantee as to their operability or efficiency can be given.