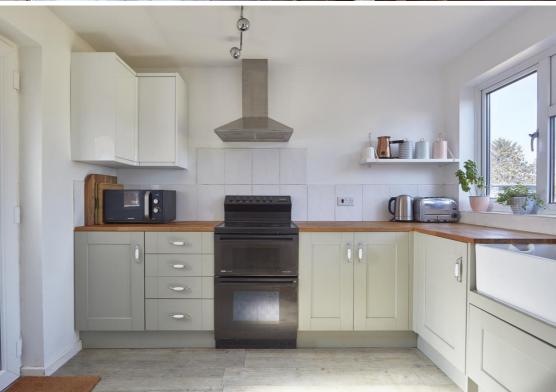

**KITCHEN** A stylishly fitted kitchen with fitted units and drawers with oak worktops over and an inset butler sink. Space for appliances, window to rear aspect, additional storage and a utility cupboard with space and plumbing for appliances.