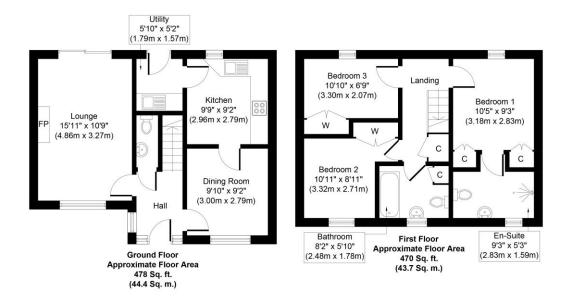

### Three bedroom detached house within walking distance of the main amenities.

Entrance into:

**ENTRANCE HALL** With staircase to the first floor and rooms off:

**SITTING ROOM** A spacious reception room with electric fireplace, window to the front and sliding doors to the rear terrace.

**DINING ROOM** Another spacious reception room with plenty of space for a dining room table and chairs, window to the front. Door opening to the:

**KITCHEN** With a range of wall and base units under worktop with 1.5 bowl stainless steel sink inset. Integrated appliances include electric oven, four ring electric hob with extractor over, slimline dishwasher and space for a fridge/freezer, tiled flooring and door to:

**UTILITY ROOM** Space and plumbing for a washing machine under worktop with an additional sink, boiler housing, tiled flooring and door to the garden.

#### **First Floor**

**LANDING** Access to the roofspace, airing cupboard and rooms off.

**BEDROOM 1** A spacious double bedroom with outlook to the rear, two built-in double wardrobes and an **En-Suite** comprising a tiled shower cubicle, WC, pedestal sink unit and tiled walls and floor.

**BEDROOM 2** A double bedroom with built-in double wardrobe and outlook to the front.

**BEDROOM 3** With built-in storage cupboard and outlook to the rear.

Whilst every attempt has been made to ensure the accuracy of the floor plan contained here, measurements of doors, windows, rooms and any other items are approximate and no responsibility is taken for any error, omission, or mis-statement. This plan is for illustrative purposes only and should be used as such by any prospective purchaser or tenant.