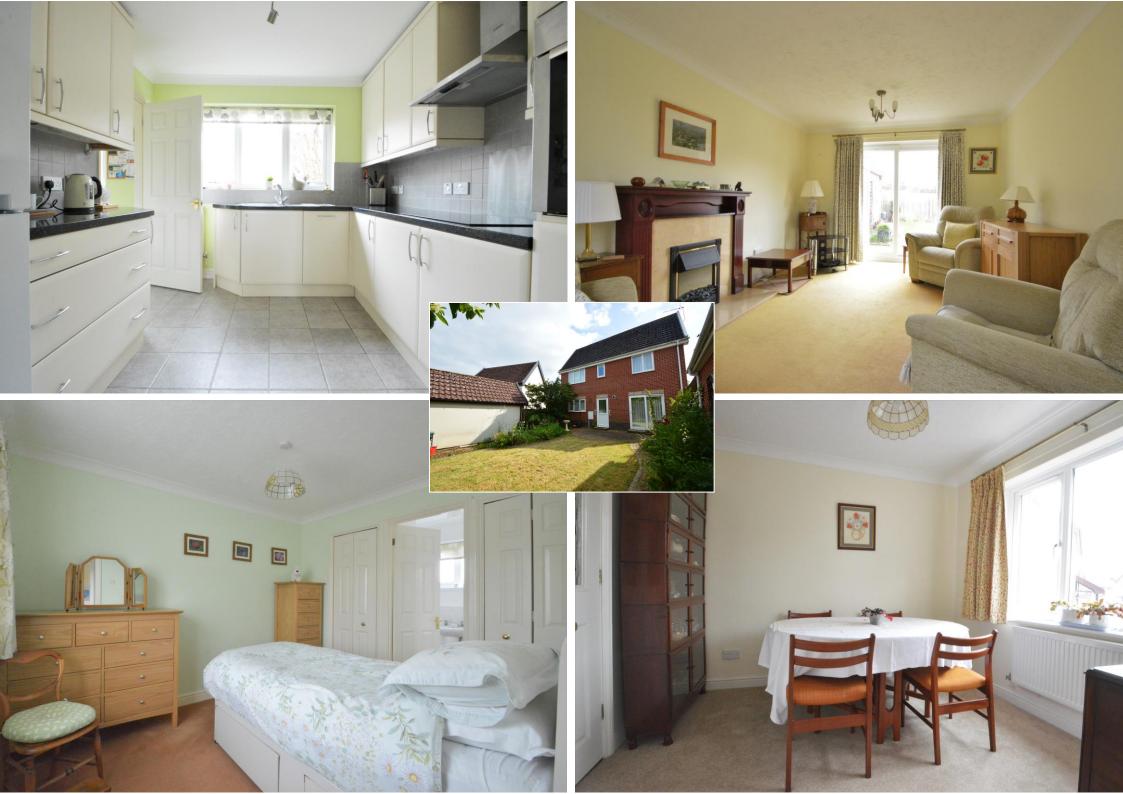

### Three bedroom detached house within walking distance of the main amenities.

Entrance into:

**ENTRANCE HALL** With staircase to the first floor and rooms off:

**SITTING ROOM** A spacious reception room with electric fireplace, window to the front and sliding doors to the rear terrace.

**DINING ROOM** Another spacious reception room with plenty of space for a dining room table and chairs, window to the front. Door opening to the:

**KITCHEN** With a range of wall and base units under worktop with 1.5 bowl stainless steel sink inset. Integrated appliances include electric oven, four ring electric hob with extractor over, slimline dishwasher and space for a fridge/freezer, tiled flooring and door to:

#### **First Floor**

**LANDING** Access to the roofspace, airing cupboard and rooms off.

**BEDROOM 1** A spacious double bedroom with outlook to the rear, two built-in double wardrobes and an **En-Suite** comprising a tiled shower cubicle, WC, pedestal sink unit and tiled walls and floor.

**BEDROOM 2** A double bedroom with built-in double wardrobe and outlook to the front.

**BEDROOM 3** With built-in storage cupboard and outlook to the rear.