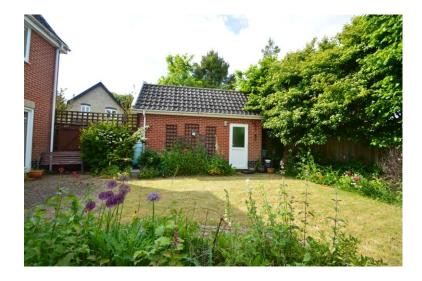

#### **Outside**

The property is approached via a driveway providing parking for several vehicles in turn leading to the garage with light and power connected. The front garden is well screened and enclosed by a large tree with a range of mature hedging and a shingle garden. A gated side access leads to the rear with an extensive brick paved dining terrace adjacent an expanse of lawn with short borders and trees interspersed and personal door to the garage.