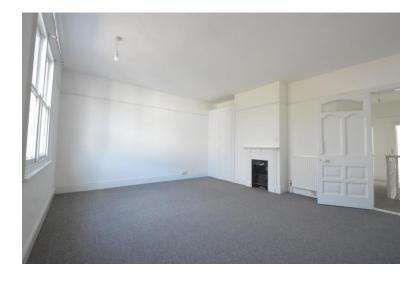

#### First Floor

**LANDING** With access to the roof space and rooms off:

**BEDROOM 1** A spacious double bedroom with sliding sash window to the front aspect, cast iron Victorian fireplace and picture rail. There is ample space to create an en-suite, subject to the necessary consents.

**BEDROOM 2** Another double bedroom with sliding sash window to the rear, cast iron fireplace, wardrobes built into the recess and picture rail.

**BATHROOM** Fitted with a panel bath with shower over, pedestal sink unit and WC.