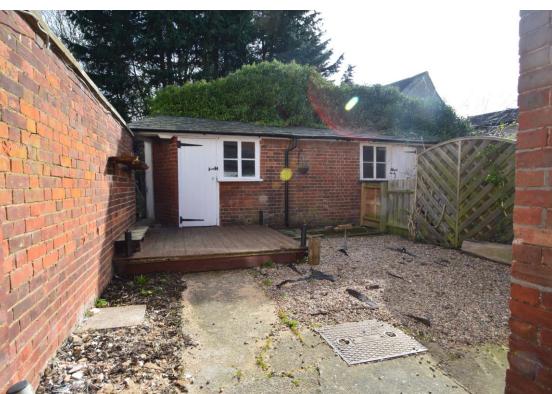

#### Outside

The property is approached via a gated pathway leading to the door. The rear garden features a range of flower beds, raised decked terrace and further seating areas and a range of outbuildings including two brick stores to the rear of the property and a separate brick outbuilding which could be converted into a home office/studio, subject to the necessary consents. **AGENT'S NOTE:** As is not uncommon with properties of this nature No.36 benefits from a pedestrian right of access through the garden of No. 37.