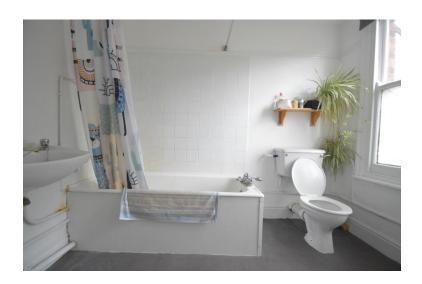

**BEDROOM 2** Another double bedroom with sliding sash window to the rear, cast iron fireplace, wardrobes built into the recess and picture rail.

**BATHROOM** Fitted with a panel bath with shower over, pedestal sink unit and WC.