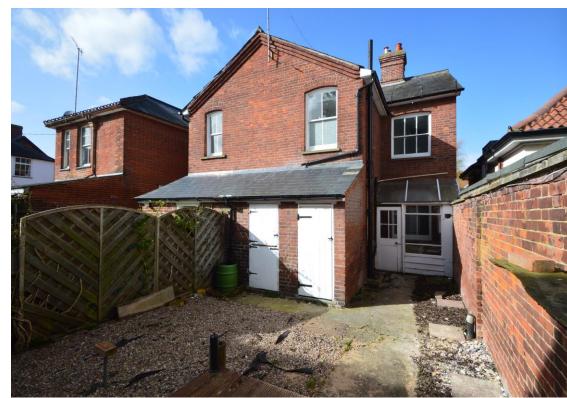

#### Outside

The property is approached via a gated pathway leading to the door. The rear garden features a range of flower beds, raised decked terrace and further seating areas and a range of outbuildings including two brick stores to the rear of the property and a separate brick outbuilding which could be converted into a home office/studio, subject to the necessary consents. **AGENT'S NOTE:** As is not uncommon with properties of this nature No.36 benefits from a pedestrian right of access through the garden of No. 37.