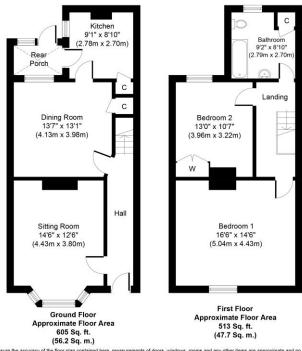

# A recently updated two bedroom semi-detached property within a stone's throw of amenities.

Entrance into:

**HALLWAY** With staircase rising to the first floor:

**SITTING ROOM** A spacious room with bay window to the front aspect, picture rail and fireplace.

**DINING ROOM** With plenty of space for a dining table and chairs, storage cupboard and outlook to the garden door through to the:

**KITCHEN** Recently re-fitted with a range of wall and base units cleverly integrated around the former chimney, space for an electric oven and washing machine, pantry cupboard and door to the garden.

**BOOT ROOM** A useful lobby area with a door leading to the rear garden.

#### First Floor

**LANDING** With access to the roof space and rooms off:

**BEDROOM 1** A spacious double bedroom with sliding sash window to the front aspect, cast iron Victorian fireplace and picture rail. There is ample space to create an en-suite, subject to the necessary consents.

**BEDROOM 2** Another double bedroom with sliding sash window to the rear, cast iron fireplace, wardrobes built into the recess and picture rail.

**BATHROOM** Fitted with a panel bath with shower over, pedestal sink unit and WC.

Whilst every attempt has been made to ensure the accuracy of the floor plan contained here, measurements of doors, windows, rooms and any other items are approximate and no responsibility is taken for any error, omission, or mis-statement. The measurements should not be relied upon for valuation, transaction and/or funding purposes. This plan is for illustrative purposes only and should be used as such by any prospective purchaser or tenant.