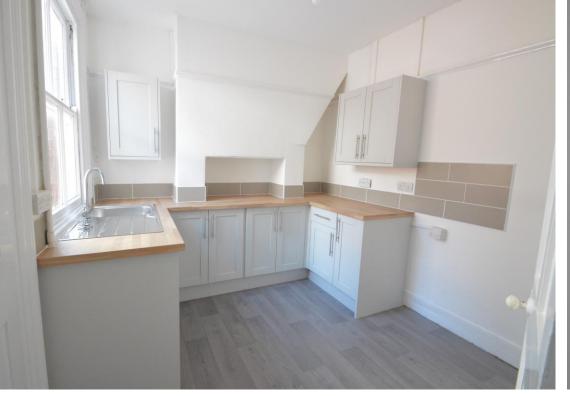

**DINING ROOM** With plenty of space for a dining table and chairs, storage cupboard and outlook to the garden door through to the:

**KITCHEN** Recently re-fitted with a range of wall and base units cleverly integrated around the former chimney, space for an electric oven and washing machine, pantry cupboard and door to the garden.