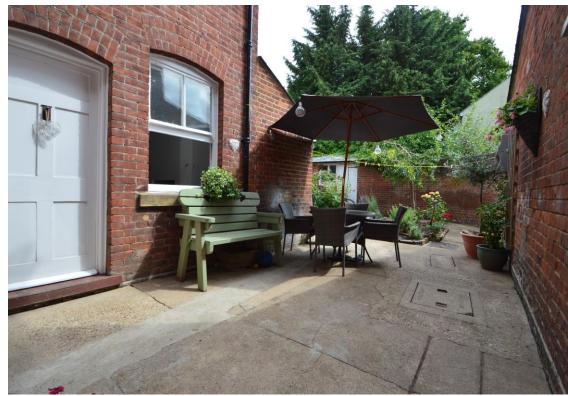

#### **Outside**

The property is approached via an enclosed front garden with pathway leading to the door. A passageway leads to the generous rear gardens with extensive dining terrace, stone and shingle terrace set adjacent flower beds and storage shed to the rear. AGENT'S NOTE: As is uncommon with properties of this nature a Right of Way is established.