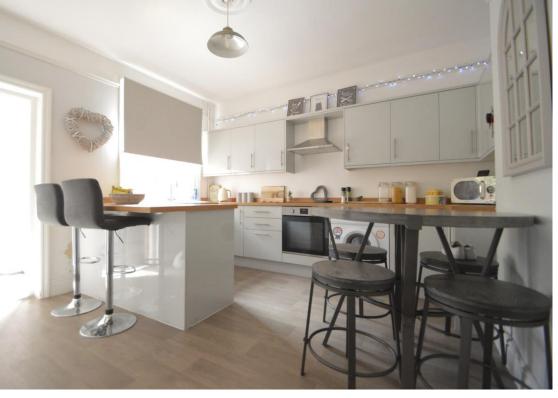

**KITCHEN/BREAKFAST ROOM** Comprising a stylish modern kitchen with a range of wall and base units under worktop with 1.5 stainless steel sink inset. Integrated appliances include electric oven and four ring hob, whilst there is space for a washing machine and dishwasher. Breakfast bar and plenty of space for dining table and chairs, sash window to the rear and understairs storage cupboard. Leads through to: