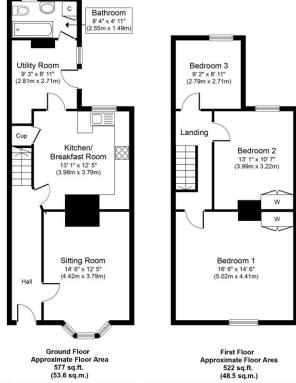

# A stylish and well presented three bedroom semi-detached property within a stone's throw of the amenities.

Entrance into:

HALLWAY With staircase to the first floor and rooms off:

**SITTING ROOM** A well presented reception room with bayed window to the front aspect, picture rail, ceiling rose and feature fireplace with open fire and cast iron log grate set upon a brick tiled hearth.

**KITCHEN/BREAKFAST ROOM** Comprising a stylish modern kitchen with a range of wall and base units under worktop with 1.5 stainless steel sink inset. Integrated appliances include electric oven and four ring hob, whilst there is space for a washing machine and dishwasher. Breakfast bar and plenty of space for dining table and chairs, sash window to the rear and understairs storage cupboard. Leads through to:

**UTILITY ROOM** With a further range of storage, space for a fridge freezer, space for a tumble drier and undercounter fridge. Door to rear.

**BATHROOM** Comprising panel bath with shower over, pedestal sink unit, WC, part panel and part tiled walls, heated towel rail and storage cupboard.

### First Floor

**LANDING** With access to the roof space and rooms off:

**BEDROOM 1** A particularly spacious double bedroom with sash window to the front aspect, wardrobes built into the chimney recess.

**BEDROOM 2** Another spacious double bedroom with outlook to the rear, wardrobes built into the chimney recess.

**BEDROOM 3** Another double bedroom with outlook to the rear.

Whilst every attempt has been made to ensure the accuracy of the floor plan contained here, measurements of doors, windows, rooms and any other items are approximate and no responsibility is taken for any error, omission, or mis-statement. This plan is for illustrative purposes only and should be used as such by any prospective purchaser or tenant. The seviness, asystems and applications shown have not been tested and no guarantee as to their operability or efficiency can be given.