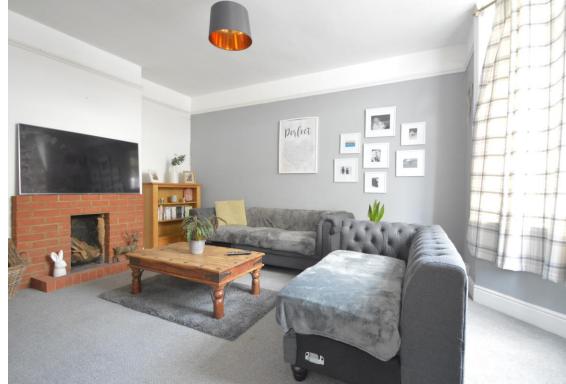

# A stylish and well presented three bedroom semi-detached property within a stone's throw of the amenities.

Entrance into:

HALLWAY With staircase to the first floor and rooms off:

**SITTING ROOM** A well presented reception room with bayed window to the front aspect, picture rail, ceiling rose and feature fireplace with open fire and cast iron log grate set upon a brick tiled hearth.