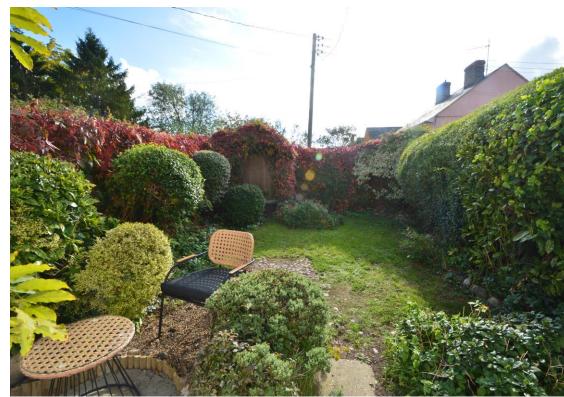

### Outside

The property is situated in a quiet tucked away location approached by a gravel driveway with one parking space to the front for a small car. The rear garden enjoys a southerly aspect with the lawn surrounded by mature shrubs creating a private and tranquil seating area.