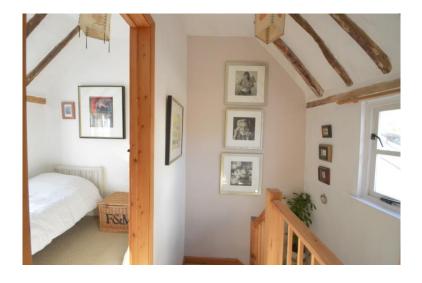

#### First Floor

**BEDROOM 1** A light and spacious room with exposed timbers, storage cupboard in the eves and outlook over the rear garden.

**BEDROOM 2** Outlook over the rear garden.