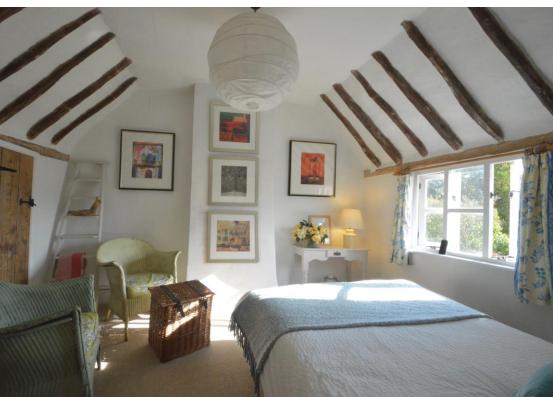

#### First Floor

**BEDROOM 1** A light and spacious room with exposed timbers, storage cupboard in the eves and outlook over the rear garden.

**BEDROOM 2** Outlook over the rear garden.