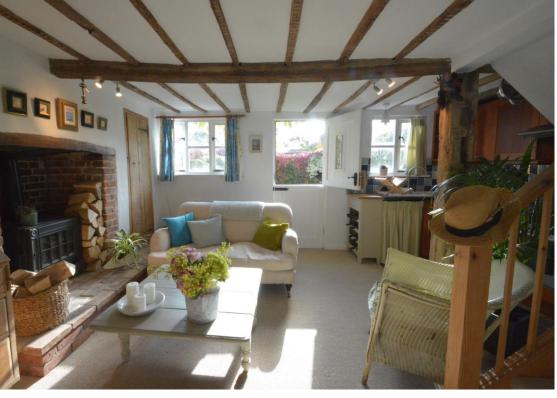

## A charming Grade II Listed cottage with parking space and south facing garden.

Entrance into:

**ENTRANCE LOBBY** With brick floor.

**SITTING ROOM** A lovely light room featuring a wood burning stove set upon a brick hearth with storage cupboard to the side, exposed beams and stairs to the first floor. Open plan to the: