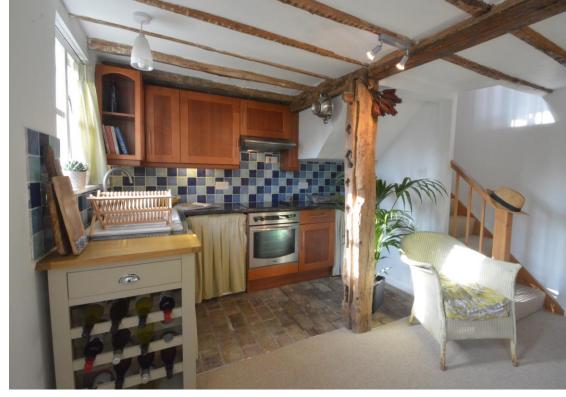

**KITCHEN** Fitted with a range of units under worktops with a sink and drainer inset. Appliances include an electric oven with 4 ring hob, space for a fridge and freezer and plumbing for a washing machine