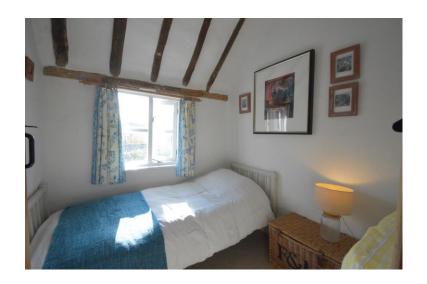

#### First Floor

**BEDROOM 1** A light and spacious room with exposed timbers, storage cupboard in the eves and outlook over the rear garden.

**BEDROOM 2** Outlook over the rear garden.