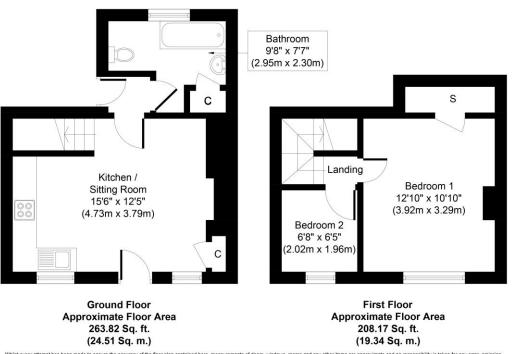

## A charming Grade II Listed cottage with parking space and south facing garden.

Entrance into:

**ENTRANCE LOBBY** With brick floor.

**SITTING ROOM** A lovely light room featuring a wood burning stove set upon a brick hearth with storage cupboard to the side, exposed beams and stairs to the first floor. Open plan to the:

**KITCHEN** Fitted with a range of units under worktops with a sink and drainer inset. Appliances include an electric oven with 4 ring hob, space for a fridge and freezer and plumbing for a washing machine

**BATHROOM** Fitted with a white WC, wash basin and bath with shower over.

#### First Floor

**BEDROOM 1** A light and spacious room with exposed timbers, storage cupboard in the eves and outlook over the rear garden.

**BEDROOM 2** Outlook over the rear garden.

### Outside

The property is situated in a quiet tucked away location approached by a gravel driveway with one parking space to the front for a small car. The rear garden enjoys a southerly aspect with the lawn surrounded by mature shrubs creating a private and tranquil seating area.