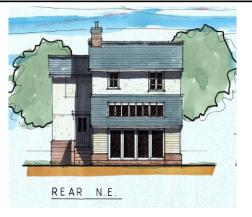

Building Plot, 10 Snow Hill, Clare, Sudbury, Suffolk, CO10 8QF

A unique opportunity to acquire an individual building plot with planning permission approved for a detached 3 bedroom property with off road parking and mature rear garden within walking distance of amenities in Clare.

10 Snow Hill building plot

- Individual building plot on the outskirts of Clare
- Planning reference DC/22/0694/FUL
- 3 bedrooms
- Spacious kitchen/dining room
- Off road parking
- Mature garden with permission for a store