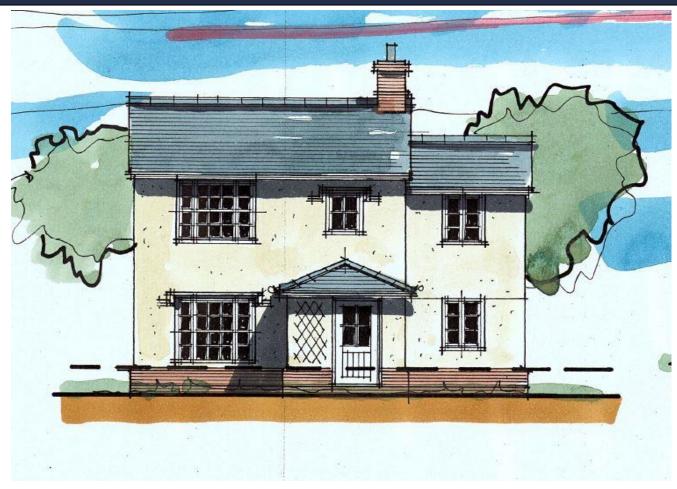

Building Plot, 10 Snow Hill, Clare, Sudbury, Suffolk, CO10 8QF

A unique opportunity to acquire an individual building plot with planning permission approved for a detached 3 bedroom property with off road parking and mature rear garden within walking distance of amenities in Clare.

10 Snow Hill building plot

- Individual building plot on the outskirts of Clare
- Planning reference DC/22/0694/FUL
- 3 bedrooms
- Spacious kitchen/dining room
- Off road parking
- Mature garden with permission for a store