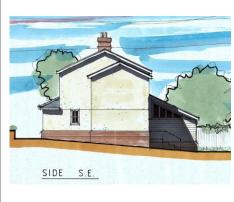

Building Plot, 10 Snow Hill, Clare, Sudbury, Suffolk, CO10 8QF

A unique opportunity to acquire an individual building plot with planning permission approved for a detached 3 bedroom property with off road parking and mature rear garden within walking distance of amenities in Clare.

10 Snow Hill building plot

- Individual building plot on the outskirts of Clare
- Planning reference DC/22/0694/FUL
- 3 bedrooms
- Spacious kitchen/dining room
- Off road parking
- Mature garden with permission for a store