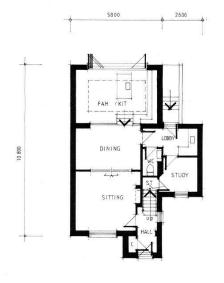

GROUND
PROPOSED FLOOR PLANS 1 / 100 (A1)

om 5m 10m 15m

Viewing strictly by appointment with David Burr.

(A1)

Castle Hedingham (01787) 463404 Clare (01787) 277811 Leavenheath (01206) 263007 (01787) 883144 Long Melford Newmarket (01638) 669035 Woolpit (01359) 245245 **Bury St Edmunds** (01284) 725525 Linton & Villages (01440) 784346 London (020) 78390888 DAVIDBURR.CO.UK

10 Snow Hill building plot

- Individual building plot on the outskirts of Clare
- Planning reference DC/22/0694/FUL
- 3 bedrooms
- Spacious kitchen/dining room
- Off road parking
- Mature garden with permission for a store