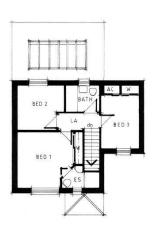

GROUND
PROPOSED FLOOR PLANS 1 / 100 (A1)

om 5m 10m 15m

Viewing strictly by appointment with David Burr.

(A1)

Castle Hedingham (01787) 463404 Clare (01787) 277811 Leavenheath (01206) 263007 (01787) 883144 Long Melford Newmarket (01638) 669035 Woolpit (01359) 245245 **Bury St Edmunds** (01284) 725525 Linton & Villages (01440) 784346 London (020) 78390888 DAVIDBURR.CO.UK

10 Snow Hill building plot

- Individual building plot on the outskirts of Clare
- Planning reference DC/22/0694/FUL
- 3 bedrooms
- Spacious kitchen/dining room
- Off road parking
- Mature garden with permission for a store