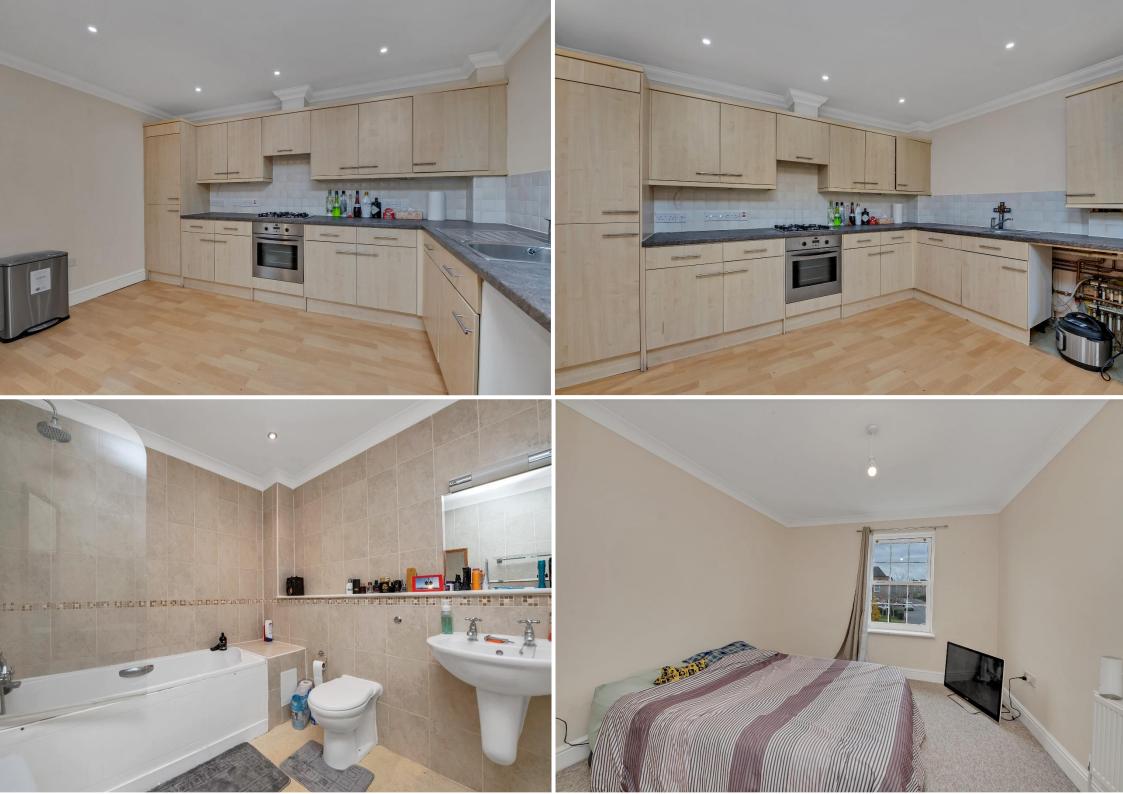

**KITCHEN:** Fitted with a range of base and wall units and tiled splashbacks. Integrated appliances include a Beko oven with gas fired hob and extractor over as well as a stainless-steel sink with drainer and mixer tap over. Th kitchen houses the gas fired boiler.

**BEDROOM 1:** A substantial double bedroom with sash window to side aspect overlooking the communal gardens.

BEDROOM 2: Another double bedroom with sash window to side aspect.

**BATHROOM:** White suite comprising W.C, handwash basin and panelled bath with shower attachment over. The bathroom benefits from floor to ceiling tiled walls.