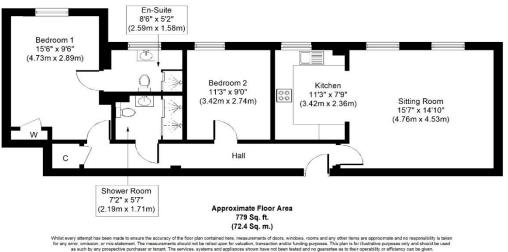

An exceptional penthouse apartment in the town centre with views over the Bury St Edmunds rooftops and secure gated parking for two vehicles. In brief the accommodation comprises 2 double bedrooms, 2 bathrooms (1 of which is en-suite), an open plan sitting room and kitchen.

Entrance into;

**ENTRANCE HALL:** With storage cupboard and access to principal rooms. Door to;

**SITTING ROOM:** A substantial reception room with dual aspect windows to rear allowing ample space for entertaining and dining alike as well as open plan access to;

**KITCHEN:** With a range of modern units with black surfaces inset with ceramic hob, extractor over and stainless-steel oven below and inset stainless steel sink with mixer taps over, concealed dishwasher, washing machine, built in microwave and fridge/freezer.

**BEDROOM 1:** Fitted with dormer loft window and wood laminate flooring, down lighters and ceiling fan. The bedroom is complete with a built-in wardrobe and door to;

**BEDROOM 2:** With dormer loft window, wood laminate flooring, downlighters and ceiling fan.

**FAMILY BATHROOM:** A tiled suite with substantial walk-in shower, W.C, hand wash basin and heated towel rail.

#### Outside

Two secure gated parking spaces.

**EN-SUITE:** With W.C, hand wash basin and shower.

Offices at: Woolpit 01359 245245- Long Melford 01787 883144– Leavenheath 01206 263007 - Clare 01787 277811–Castle Hedingham 01787 463404 Newmarket 01638 669035 – Bury St Edmunds 01284 725525 - London 020 78390888 – Linton & <u>Villages 01440 784346</u>