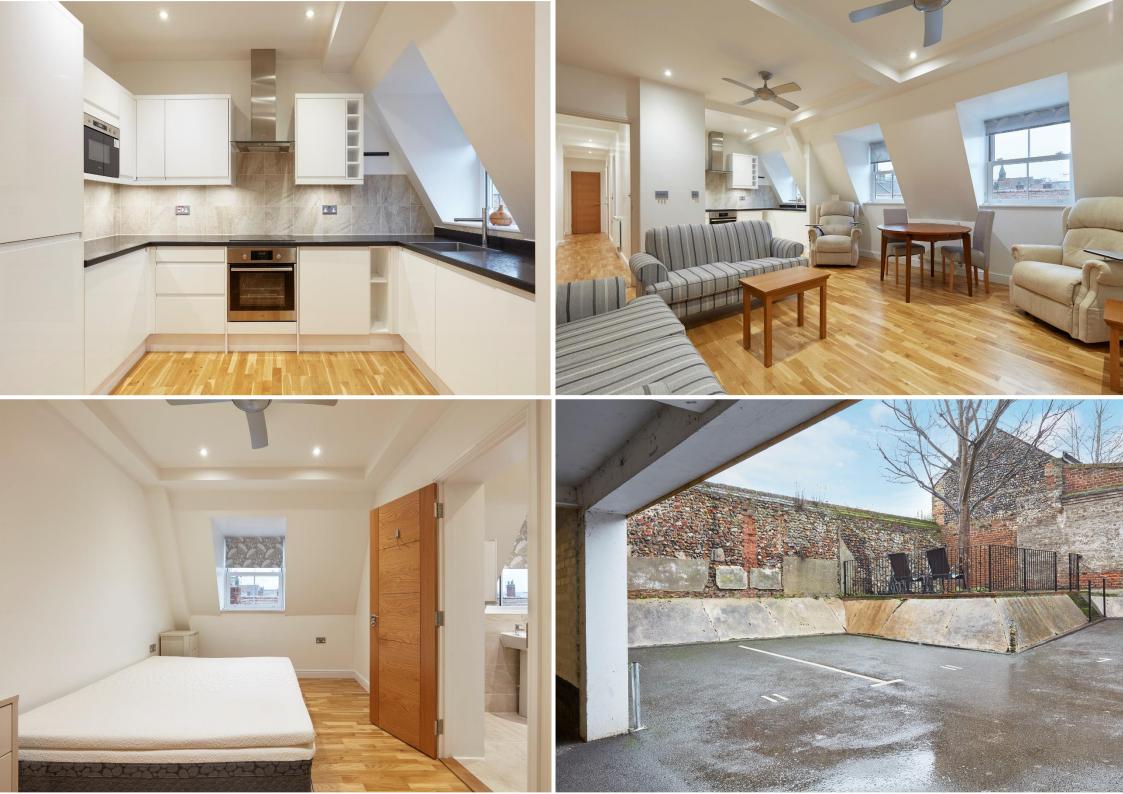

Entrance into;

**ENTRANCE HALL:** With storage cupboard and access to principal rooms. Door to;

**SITTING ROOM:** A substantial reception room with dual aspect windows to rear allowing ample space for entertaining and dining alike as well as open plan access to;

**KITCHEN:** With a range of modern units with black surfaces inset with ceramic hob, extractor over and stainless-steel oven below and inset stainless steel sink with mixer taps over, concealed dishwasher, washing machine, built in microwave and fridge/freezer.

**BEDROOM 1:** Fitted with dormer loft window and wood laminate flooring, down lighters and ceiling fan. The bedroom is complete with a built-in wardrobe and door to;

**BEDROOM 2:** With dormer loft window, wood laminate flooring, downlighters and ceiling fan.

#### Outside

Two secure gated parking spaces.

**EN-SUITE:** With W.C, hand wash basin and shower.

Offices at: Woolpit 01359 245245- Long Melford 01787 883144– Leavenheath 01206 263007 - Clare 01787 277811–Castle Hedingham 01787 463404 Newmarket 01638 669035 – Bury St Edmunds 01284 725525 - London 020 78390888 – Linton & <u>Villages 01440 784346</u>