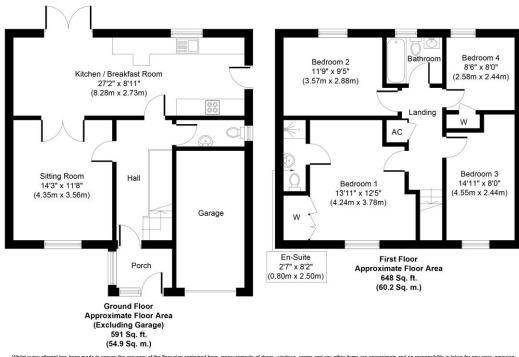

# A charming and spacious detached house situated on one of Clare's most sought after developments.

Entrance into:

**PORCH** With door leading to the:

**HALLWAY** A spacious hallway with staircase leading to the first floor with storage underneath. Doors opening to:

**SITTING ROOM** A charming reception room with outlook to the front aspect with French doors opening to the:

**KITCHEN/BREAKFAST ROOM** A spacious open-plan kitchen/breakfast room with a range of wall and base units under worktop with stainless steel sink and drainer inset. Integrated appliances include electric oven and four ring hob whilst there is space for a washing machine and fridge/freezer. Plenty of space for dining table and chairs. The spacious breakfast area leads out to the garden.

#### **First Floor**

**LANDING** A spacious landing with airing cupboard and access to the roof. Rooms off:

**MASTER BEDROOM** A spacious double bedroom with built-in wardrobes and an **En-Suite** comprising tiled shower cubicle, WC and pedestal sink unit.

**BEDROOM 2** A spacious double bedroom with outlook to the rear.

**BEDROOM 3** Another spacious double bedroom with the potential for building built-in cupboards and outlook to the front aspect.

**BEDROOM 4** Double bedroom with built-in storage and outlook to the rear.

**BATHROOM** Stylishly finished with panelled bath with shower over, WC, vanity sink unit, heated towel rail and extensively tiled walls and flooring.

Whilst every attempt has been made to ensure the accuracy of the floor plan contained here, measurements of doors, windows, rooms and any other items are approximate and no responsibility is taken for any error, omission or mis-statement. The measurements should not be relied upon for valuation, transaction and/or funding purposes. This plan is for illustrative purposes only and should be used as such by any prospective purchaser or tenant. The services, systems and appliances shown have not been tested and no guarantee as to their operability or efficiency can be given.