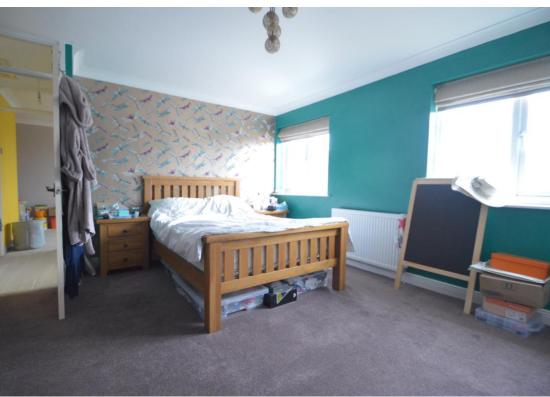

#### **First Floor**

**LANDING** A spacious landing with airing cupboard and access to the roof. Rooms off:

**MASTER BEDROOM** A spacious double bedroom with built-in wardrobes and an **En-Suite** comprising tiled shower cubicle, WC and pedestal sink unit.

**BEDROOM 2** A spacious double bedroom with outlook to the rear.

**BEDROOM 3** Another spacious double bedroom with the potential for building built-in cupboards and outlook to the front aspect.

**BEDROOM 4** Double bedroom with built-in storage and outlook to the rear.