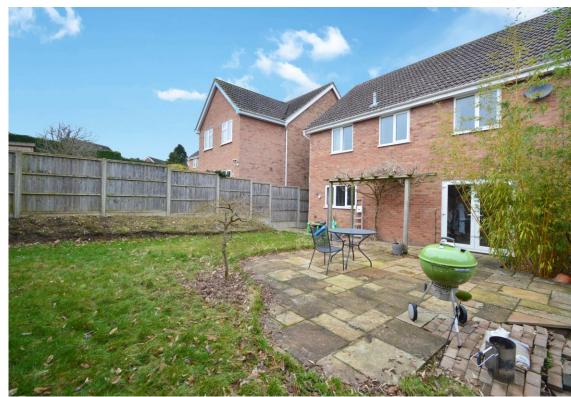

### **Outside**

The property is approached via an extensive block paved driveway providing parking and turning for multiple vehicles in turn leading to the **GARAGE** with up and over door, light and power connected. A side gate leads through to the rear of the property which leads to an extensively paved dining terrace, wooden pergola set adjacent an expanse of traditional lawn surrounded with border fencing.