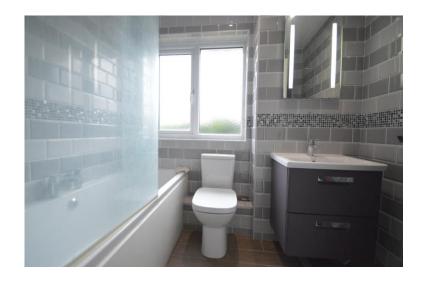

**BATHROOM** Stylishly finished with panelled bath with shower over, WC, vanity sink unit, heated towel rail and extensively tiled walls and flooring.