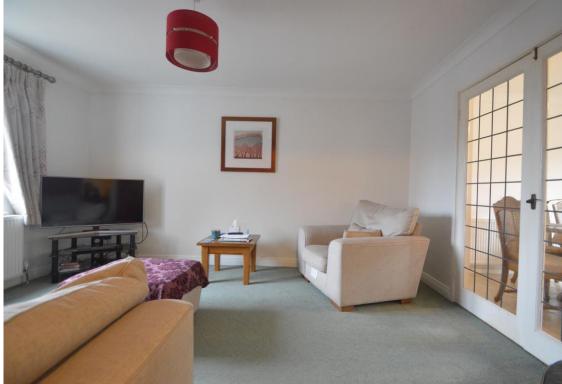

**SITTING ROOM** A charming reception room with outlook to the front aspect with French doors opening to the:

**KITCHEN/BREAKFAST ROOM** A spacious open-plan kitchen/breakfast room with a range of wall and base units under worktop with stainless steel sink and drainer inset. Integrated appliances include electric oven and four ring hob whilst there is space for a washing machine and fridge/freezer. Plenty of space for dining table and chairs. The spacious breakfast area leads out to the garden.