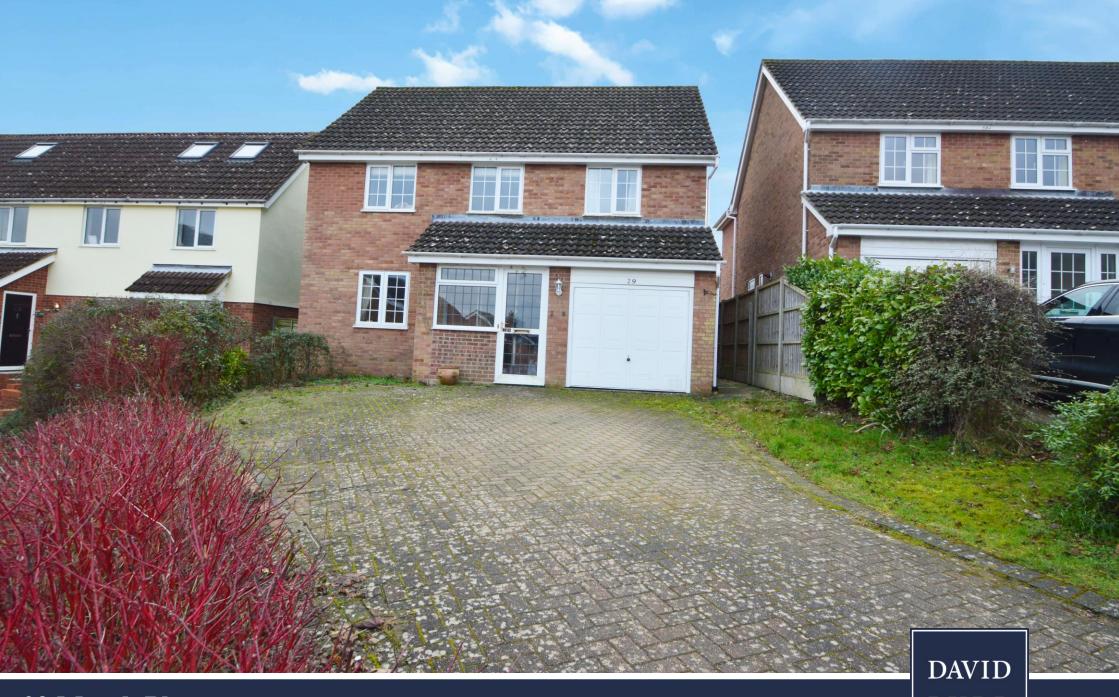

A charming and spacious four bedroom detached house in need of some cosmetic improvement works situated on one of Clare's most sought after developments within walking distance to the town centre. The property enjoys generous gardens, extensive off-road parking and garage.

# A charming and spacious detached house situated on one of Clare's most sought after developments.

Entrance into:

**PORCH** With door leading to the:

**HALLWAY** A spacious hallway with staircase leading to the first floor with storage underneath. Doors opening to:

### **Outside**

The property is approached via an extensive block paved driveway providing parking and turning for multiple vehicles in turn leading to the **GARAGE** with up and over door, light and power connected. A side gate leads through to the rear of the property which leads to an extensively paved dining terrace, wooden pergola set adjacent an expanse of traditional lawn surrounded with border fencing.