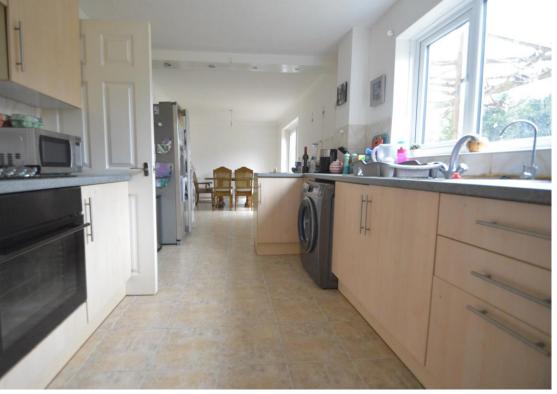

**SITTING ROOM** A charming reception room with outlook to the front aspect with French doors opening to the:

**KITCHEN/BREAKFAST ROOM** A spacious open-plan kitchen/breakfast room with a range of wall and base units under worktop with stainless steel sink and drainer inset. Integrated appliances include electric oven and four ring hob whilst there is space for a washing machine and fridge/freezer. Plenty of space for dining table and chairs. The spacious breakfast area leads out to the garden.