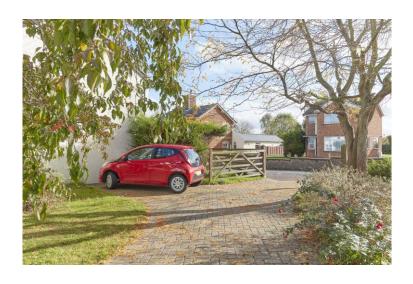

### Outside

The property is approached via a driveway providing parking for multiple vehicles in turn leading to the front garden which is predominantly lawned with a range of mature trees and shrubs and pathway leading to the front door. A side access leads through to the rear of the property with an extensive side terrace and paved dining terrace to the rear, set adjacent to an area of traditional lawn with mature borders and Garage with light and power connected.