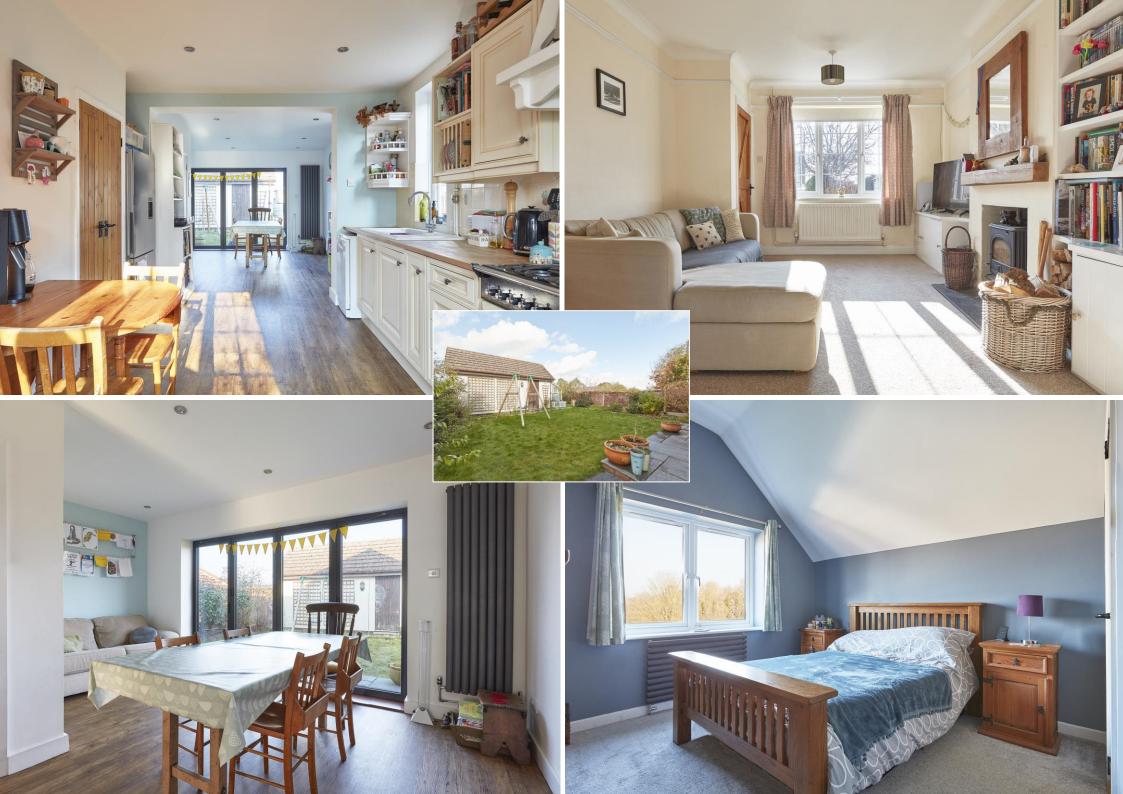

KITCHEN/BREAKFAST ROOM A light and spacious open-plan space with a range of built-in wall and base units under solid worktop with chrome sink inset. Integrated appliances include a Rangemaster oven with five ring gas hob. Space and plumbing for a slimline dishwasher, fridge/freezer. Utility cupboard with space and plumbing for a washing machine and tumble drier. Pantry cupboard and an opening through to the family area with plenty of space for a dining table and chairs, bi-fold doors lead to the garden and a door to the side.

SITTING ROOM A charming reception room with outlook to the front aspect, fireplace featuring a log burning stove inset, fitted shelving and storage into the recesses, picture rail and opening through to the:

GAMES ROOM With plenty of space for the children's toys and door opening to the garden.

#### First Floor

**LANDING** With access to the roof space and rooms off.

**MASTER BEDROOM** Built into the rear extension with outlook to the rear. A spacious double bedroom vaulted to the ceiling with **En-Suite** comprising tiled shower cubicle, vanity sink unit, WC and heated towel rail.

### Outside

The property is approached via a driveway providing parking for multiple vehicles in turn leading to the front garden which is predominantly lawned with a range of mature trees and shrubs and pathway leading to the front door. A side access leads through to the rear of the property with an extensive side terrace and paved dining terrace to the rear, set adjacent to an area of traditional lawn with mature borders and Garage with light and power connected.