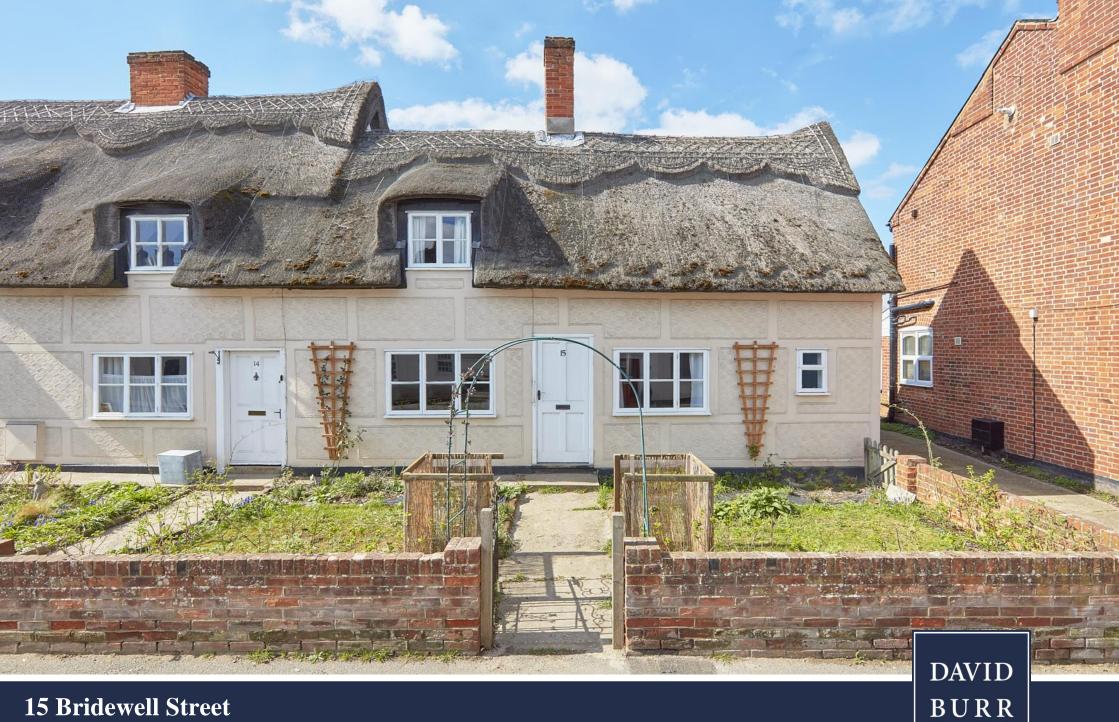

A charming Grade II listed two bedroom character cottage situated within walking distance of the town's main amenities enjoying front and rear gardens and having been extensively renovated in recent years.

# A charming Grade II listed two bedroom character cottage situated within walking distance of the town's amenities.

Entrance into:

**KITCHEN** With exposed beams and brickwork, extensive range of wall and base units under solid worktop with double Butler sink inset. Integrated appliances include a Bosch electric oven and a four ring hob, whilst there is space for an under counter fridge, washing machine and slimline dishwasher with pantry storage and breakfast bar. Tiled flooring and doors leading to:

#### Outside

The property is approached via a charming walled front garden with an area of traditional lawn with mature flower and hedge borders with pathway leading to the front door. The rear garden enjoys a paved dining terrace, several raised beds set adjacent an area of traditional lawn and as is not uncommon with a property of this nature the property enjoys a right of access over neighbouring properties.