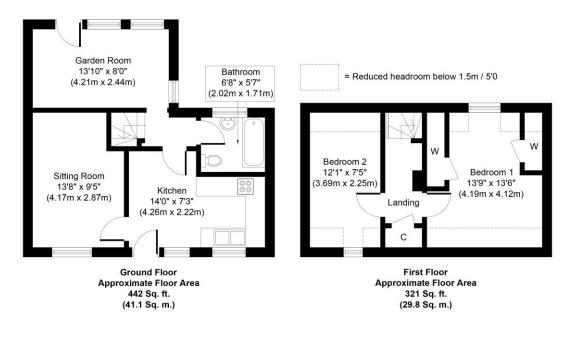

# A charming Grade II listed two bedroom character cottage situated within walking distance of the town's amenities.

Entrance into:

**KITCHEN** With exposed beams and brickwork, extensive range of wall and base units under solid worktop with double Butler sink inset. Integrated appliances include a Bosch electric oven and a four ring hob, whilst there is space for an under counter fridge, washing machine and slimline dishwasher with pantry storage and breakfast bar. Tiled flooring and doors leading to:

**SITTING ROOM** A charming room with exposed beams, outlook to the front aspect.

**REAR HALL** With staircase leading to the first floor and opening through to the:

**GARDEN ROOM** With plenty of space for a dining table and chairs. Door leading to the rear and views over the garden.

**BATHROOM** Stylishly fitted with a panelled bath with shower over, vanity sink unit, WC and extensively tiled walls and floor.

### **First Floor**

**LANDING** With rooms off:

**BEDROOM 1** A spacious double bedroom with built-in wardrobes, storage and outlook to the rear.

BEDROOM 2 With eaves storage and outlook to the front.

Whilst every attempt has been made to ensure the accuracy of the foor plan contained here, measurements of doors, windows, rooms and any other items are approximate and no responsibility is taken for any error, omission or mis-statement. The measurements should not be relied upon for valuation, transaction and/or funding purposes. This pain is for illustrative purposes only and should be used as such by any prospective purchaser or tenant. The services, systems and appliances shown have not been tested and no guarantee as to their operability or efficiency can be given. Copyright V360 Ltd 2023 | www.houseviz.com