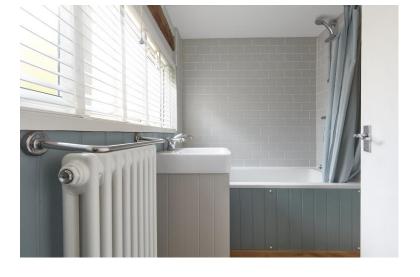

**BATHROOM** Stylishly fitted with a panelled bath with shower over, vanity sink unit, WC and extensively tiled walls and floor.