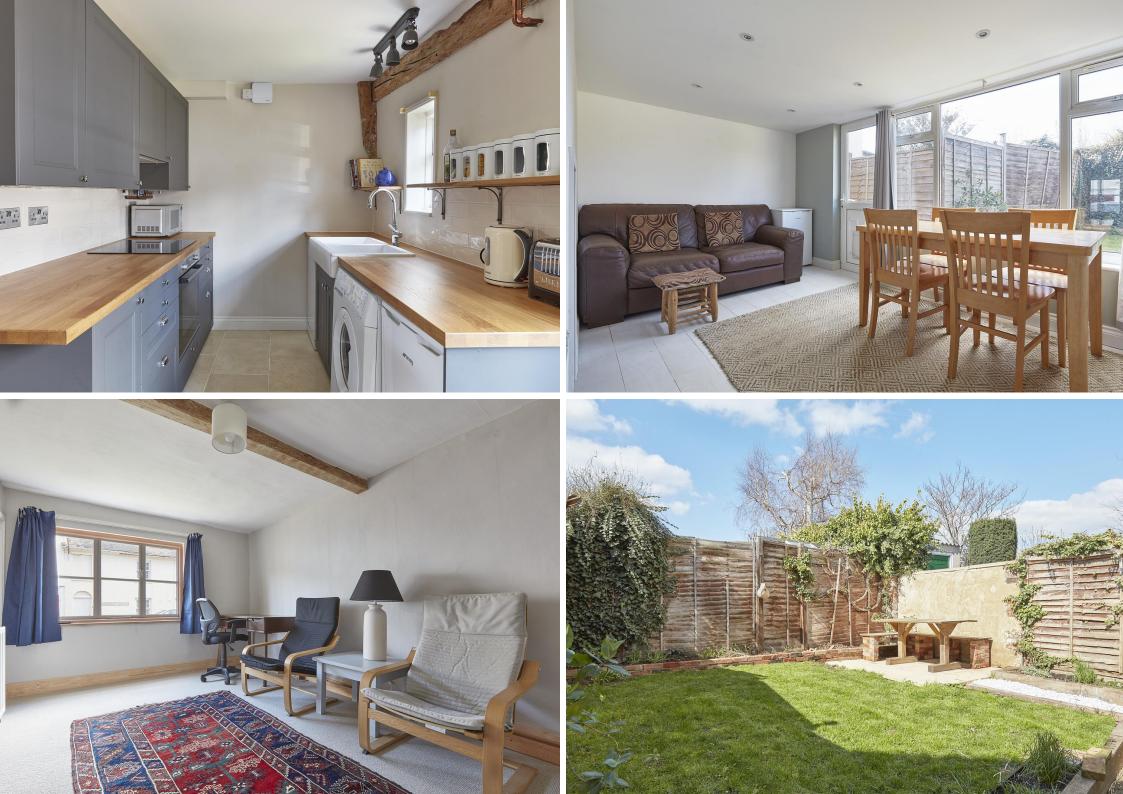

# A charming Grade II listed two bedroom character cottage situated within walking distance of the town's amenities.

Entrance into:

**KITCHEN** With exposed beams and brickwork, extensive range of wall and base units under solid worktop with double Butler sink inset. Integrated appliances include a Bosch electric oven and a four ring hob, whilst there is space for an under counter fridge, washing machine and slimline dishwasher with pantry storage and breakfast bar. Tiled flooring and doors leading to:

**SITTING ROOM** A charming room with exposed beams, outlook to the front aspect.

**REAR HALL** With staircase leading to the first floor and opening through to the:

**GARDEN ROOM** With plenty of space for a dining table and chairs. Door leading to the rear and views over the garden.

#### Outside

The property is approached via a charming walled front garden with an area of traditional lawn with mature flower and hedge borders with pathway leading to the front door. The rear garden enjoys a paved dining terrace, several raised beds set adjacent an area of traditional lawn and as is not uncommon with a property of this nature the property enjoys a right of access over neighbouring properties.