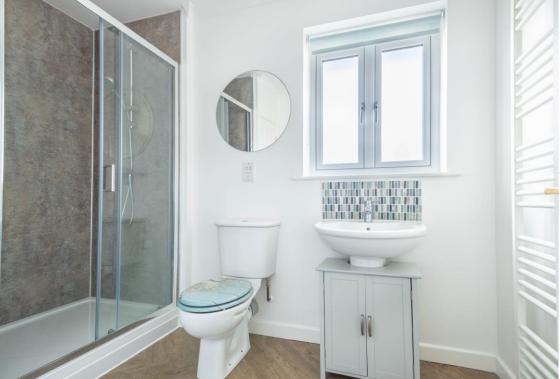

### Clematis House, 2 Little Green, Cheveley CB8 9RG

**BATHROOM 1** A double sized shower cubicle, wash hand basin, heated towel rail, WC, fitted storage and a window to rear aspect.

**BATHROOM 2** Fitted with a bath and a shower over, wash hand basin. WC, heated towel rail and a window to rear aspect.