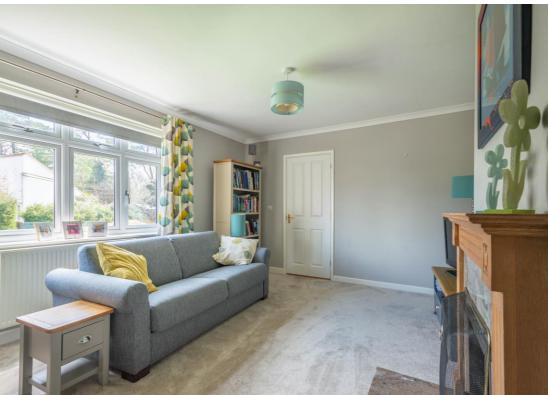

**SITTING ROOM** With an electric fireplace and sliding doors leading to the rear garden terrace.

**PLAY ROOM / SNUG** With an open fireplace and a window to front aspect.

**CLOAKROOM** Fitted storage with oak worktops over and an inset butler sink. WC, heated towel rail and window to rear aspect.

**BEDROOM 2** Window to front aspect.

**BEDROOM 3** Fitted wardrobes and windows to front aspect.

**BEDROOM 4** Fitted wardrobe and window to front aspect.

Offices at: Newmarket 01638 669035 Clare 01787 277811 Long Melford 01787 883144 Leavenheath 01206 263007 Castle Hedingham 01787 463404 Woolpit 01359 245245