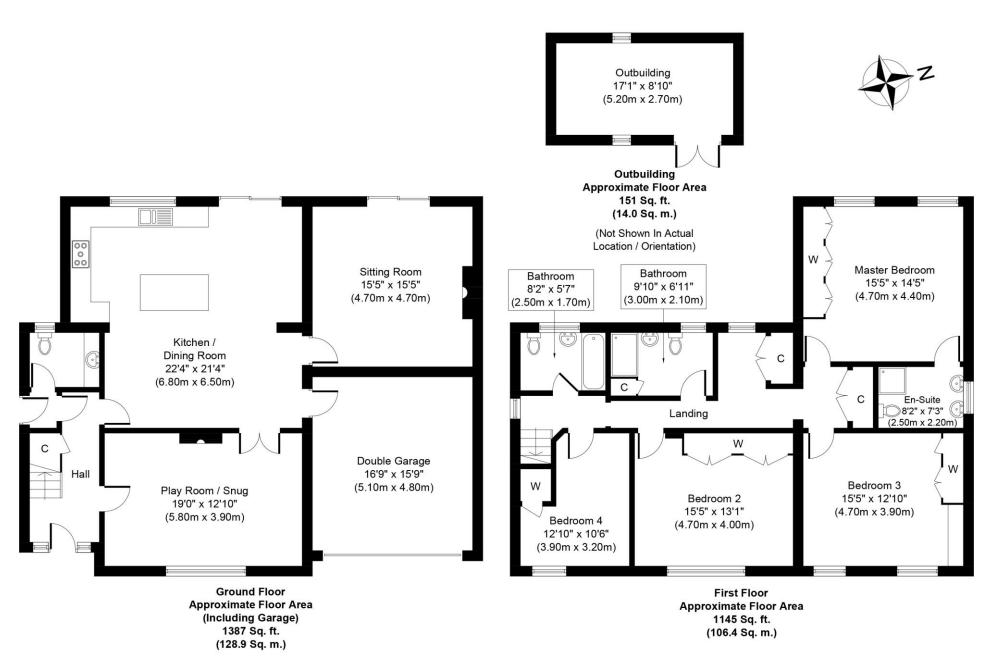

# A beautifully presented four-bedroom detached house in Cheveley measuring over 2,200 sq.ft of accommodation.

**ENTRANCE HALL** Door and windows to front aspect, stairs rising to the first floor, understairs storage and a door leading to the side aspect of the property.

**KITCHEN / DINING ROOM** A large and impressive room with a stylishly fitted kitchen with fitted units and drawers with Italian quartz worktops over and an inset double sink and drainer. Integrated appliances include an oven, microwave oven, large induction hob, extractor and dishwasher, with further space for a double sized fridge-freezer. Ample dining space, both around the kitchen island and in the dining half of the room, window to rear aspect and sliding doors leading to the rear garden terrace.

**SITTING ROOM** With an electric fireplace and sliding doors leading to the rear garden terrace.

**PLAY ROOM / SNUG** With an open fireplace and a window to front aspect.

**CLOAKROOM** Fitted storage with oak worktops over and an inset butler sink. WC, heated towel rail and window to rear aspect.

#### **First Floor**

**LANDING** A large space with fitted storage, as well as a large **UTILITY** cupboard with space and plumbing for appliances. Windows to rear and side aspects.

**MASTER BEDROOM** Fitted wardrobes, windows to rear aspect and an **ENSUITE** with His-and-Hers vanity sink units, a shower cubicle, WC, heated towel rail and window to side aspect.

**BEDROOM 2** Window to front aspect.

**BEDROOM 3** Fitted wardrobes and windows to front aspect.

**BEDROOM 4** Fitted wardrobe and window to front aspect.

Offices at: Newmarket 01638 669035 Clare 01787 277811 Long Melford 01787 883144 Leavenheath 01206 263007 Castle Hedingham 01787 463404 Woolpit 01359 245245

### Clematis House, 2 Little Green, Cheveley CB8 9RG

**BATHROOM 1** A double sized shower cubicle, wash hand basin, heated towel rail, WC, fitted storage and a window to rear aspect.

**BATHROOM 2** Fitted with a bath and a shower over, wash hand basin. WC, heated towel rail and a window to rear aspect.

#### Outside

The property boasts ample driveway parking that also leads to the INTEGRAL DOUBLE GARAGE. The remaining front aspect is mainly lawned with a paved pathway leading to the front door. Additionally enclosed by a picket fence and enjoying established shrubs. The rear garden is also predominately lawned with a large paved terrace with electric sockets and a wonderful selection of established shrubs, hedging and trees along with a large shed.