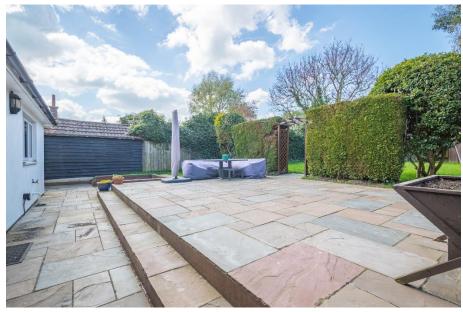

#### Outside

The property boasts ample driveway parking that also leads to the INTEGRAL DOUBLE GARAGE. The remaining front aspect is mainly lawned with a paved pathway leading to the front door. Additionally enclosed by a picket fence and enjoying established shrubs. The rear garden is also predominately lawned with a large paved terrace with electric sockets and a wonderful selection of established shrubs, hedging and trees along with a large shed.