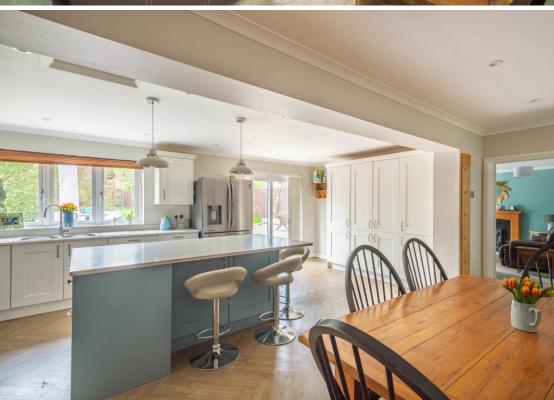

**KITCHEN / DINING ROOM** A large and impressive room with a stylishly fitted kitchen with fitted units and drawers with Italian quartz worktops over and an inset double sink and drainer. Integrated appliances include an oven, microwave oven, large induction hob, extractor and dishwasher, with further space for a double sized fridge-freezer. Ample dining space, both around the kitchen island and in the dining half of the room, window to rear aspect and sliding doors leading to the rear garden terrace.