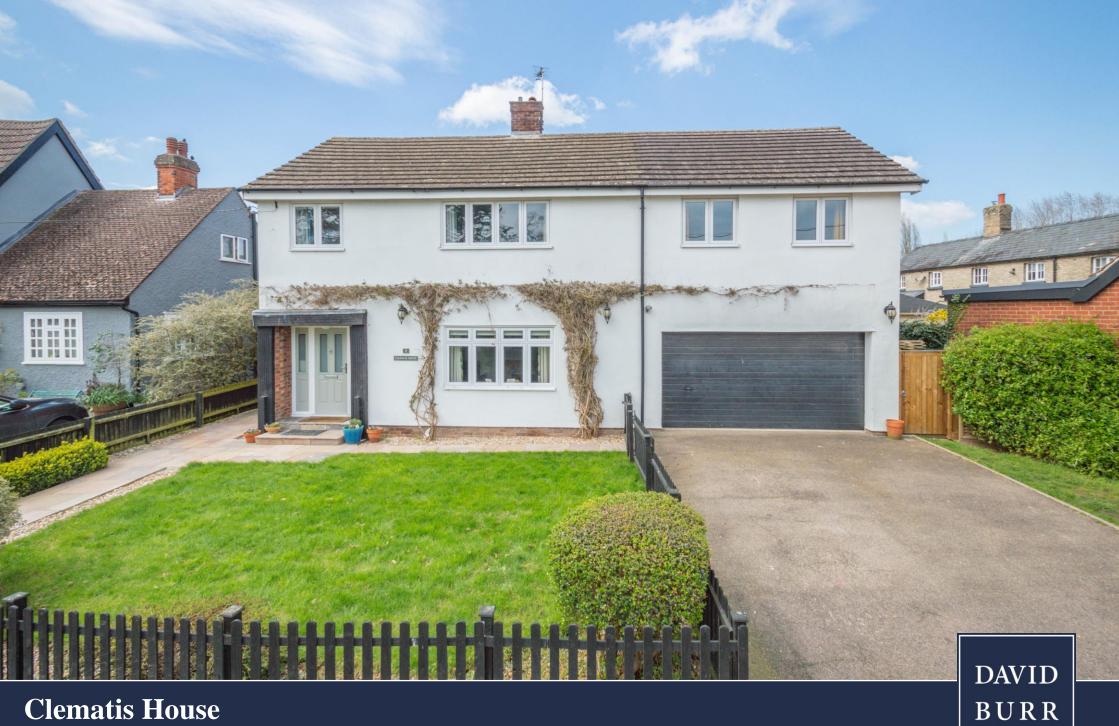

Clematis House is a superbly presented and deceptively large four-bedroom detached house in the vastly popular Cambridgeshire village of Cheveley. Having gone through an impressive and comprehensive renovation, the well-proportioned accommodation that measures over 2,200 sq.ft boasts a stylish and high-spec finish throughout. Externally boasting ample driveway parking, an integral double garage and well-presented and spacious gardens.

# A beautifully presented four-bedroom detached house in Cheveley measuring over 2,200 sq.ft of accommodation.

**ENTRANCE HALL** Door and windows to front aspect, stairs rising to the first floor, understairs storage and a door leading to the side aspect of the property.

#### Outside

The property boasts ample driveway parking that also leads to the INTEGRAL DOUBLE GARAGE. The remaining front aspect is mainly lawned with a paved pathway leading to the front door. Additionally enclosed by a picket fence and enjoying established shrubs. The rear garden is also predominately lawned with a large paved terrace with electric sockets and a wonderful selection of established shrubs, hedging and trees along with a large shed.