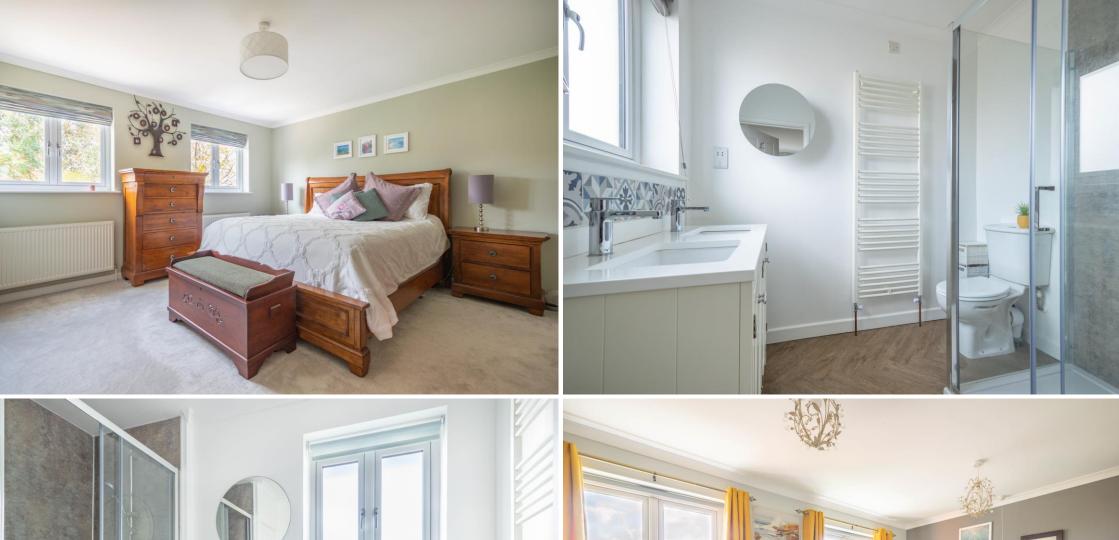

#### **First Floor**

**LANDING** A large space with fitted storage, as well as a large **UTILITY** cupboard with space and plumbing for appliances. Windows to rear and side aspects.

**MASTER BEDROOM** Fitted wardrobes, windows to rear aspect and an **ENSUITE** with His-and-Hers vanity sink units, a shower cubicle, WC, heated towel rail and window to side aspect.

### Clematis House, 2 Little Green, Cheveley CB8 9RG

**BATHROOM 1** A double sized shower cubicle, wash hand basin, heated towel rail, WC, fitted storage and a window to rear aspect.

**BATHROOM 2** Fitted with a bath and a shower over, wash hand basin. WC, heated towel rail and a window to rear aspect.