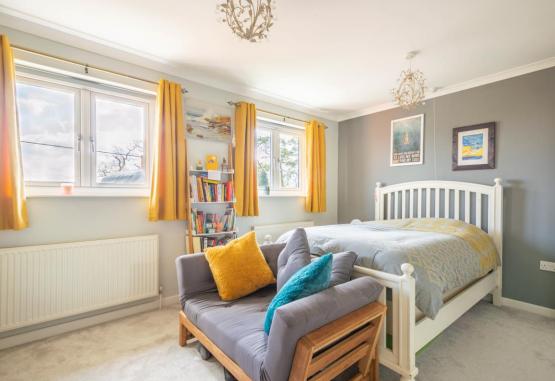

#### **First Floor**

**LANDING** A large space with fitted storage, as well as a large **UTILITY** cupboard with space and plumbing for appliances. Windows to rear and side aspects.

**MASTER BEDROOM** Fitted wardrobes, windows to rear aspect and an **ENSUITE** with His-and-Hers vanity sink units, a shower cubicle, WC, heated towel rail and window to side aspect.

**BEDROOM 2** Window to front aspect.

**BEDROOM 3** Fitted wardrobes and windows to front aspect.

**BEDROOM 4** Fitted wardrobe and window to front aspect.

Offices at: Newmarket 01638 669035 Clare 01787 277811 Long Melford 01787 883144 Leavenheath 01206 263007 Castle Hedingham 01787 463404 Woolpit 01359 245245