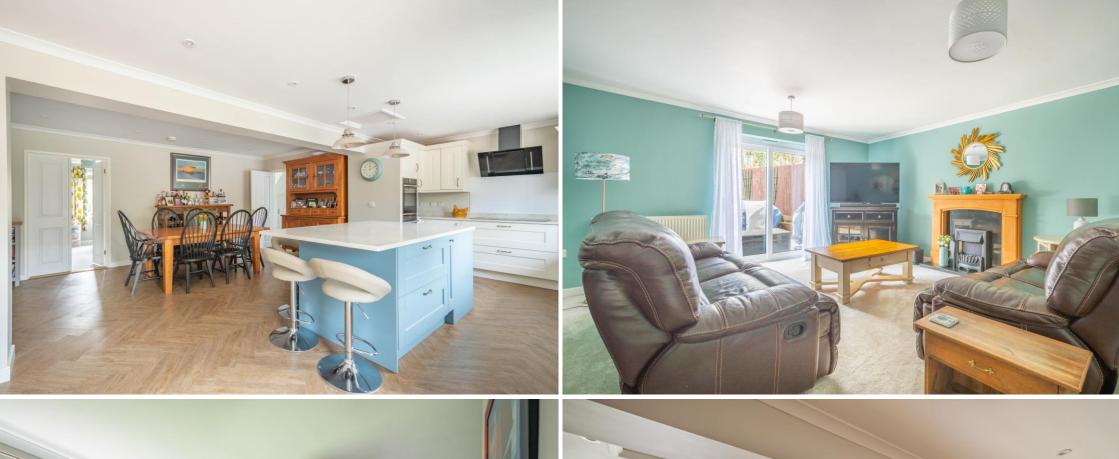

**KITCHEN / DINING ROOM** A large and impressive room with a stylishly fitted kitchen with fitted units and drawers with Italian quartz worktops over and an inset double sink and drainer. Integrated appliances include an oven, microwave oven, large induction hob, extractor and dishwasher, with further space for a double sized fridge-freezer. Ample dining space, both around the kitchen island and in the dining half of the room, window to rear aspect and sliding doors leading to the rear garden terrace.

**SITTING ROOM** With an electric fireplace and sliding doors leading to the rear garden terrace.

**PLAY ROOM / SNUG** With an open fireplace and a window to front aspect.

**CLOAKROOM** Fitted storage with oak worktops over and an inset butler sink. WC, heated towel rail and window to rear aspect.