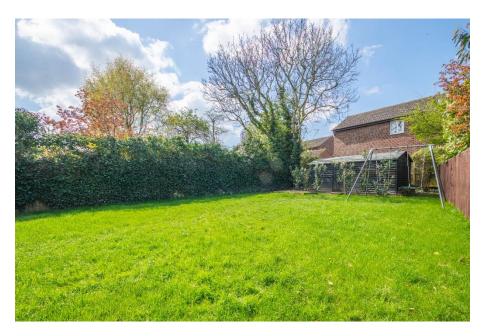

#### Outside

The property boasts ample driveway parking that also leads to the INTEGRAL DOUBLE GARAGE. The remaining front aspect is mainly lawned with a paved pathway leading to the front door. Additionally enclosed by a picket fence and enjoying established shrubs. The rear garden is also predominately lawned with a large paved terrace with electric sockets and a wonderful selection of established shrubs, hedging and trees along with a large shed.