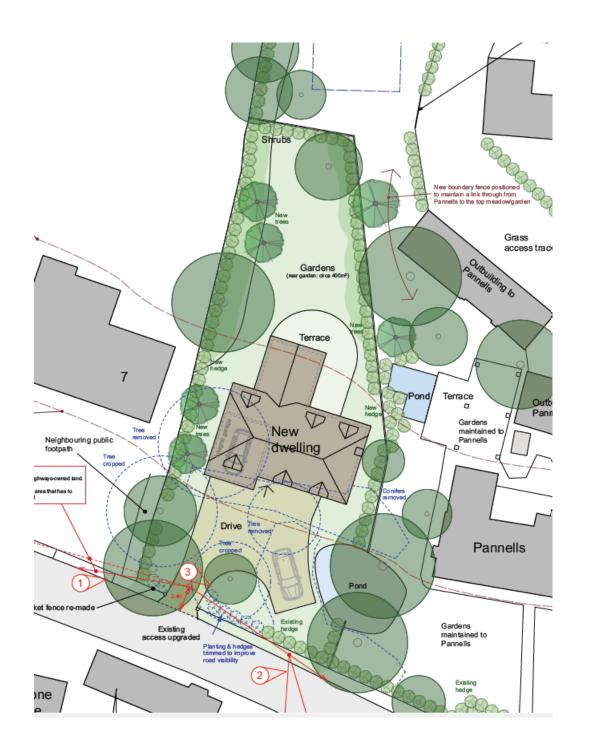

## A unique individual building plot with Planning Permission for an 1,860 sq.ft home in a sought after village location.

The plot comprises predominantly lawned garden adjacent to Pannells an attractive 16<sup>th</sup> Century period cottage. Access is directly onto Bakers Road with the proposed driveway sweeping around the pond. The approved new dwelling has been designed in the local vernacular with dormer windows, clan pan tiles and soft, pale coloured render above a red brick plinth.

## **Purchaser's obligations:**

The purchaser will be obligated to erect a boundary fence within four weeks of completion using a qualified land surveyor.

**TENURE:** Freehold.

**SERVICES:** Main drains and electricity. **NOTE:** None of the services have been tested by the agent.