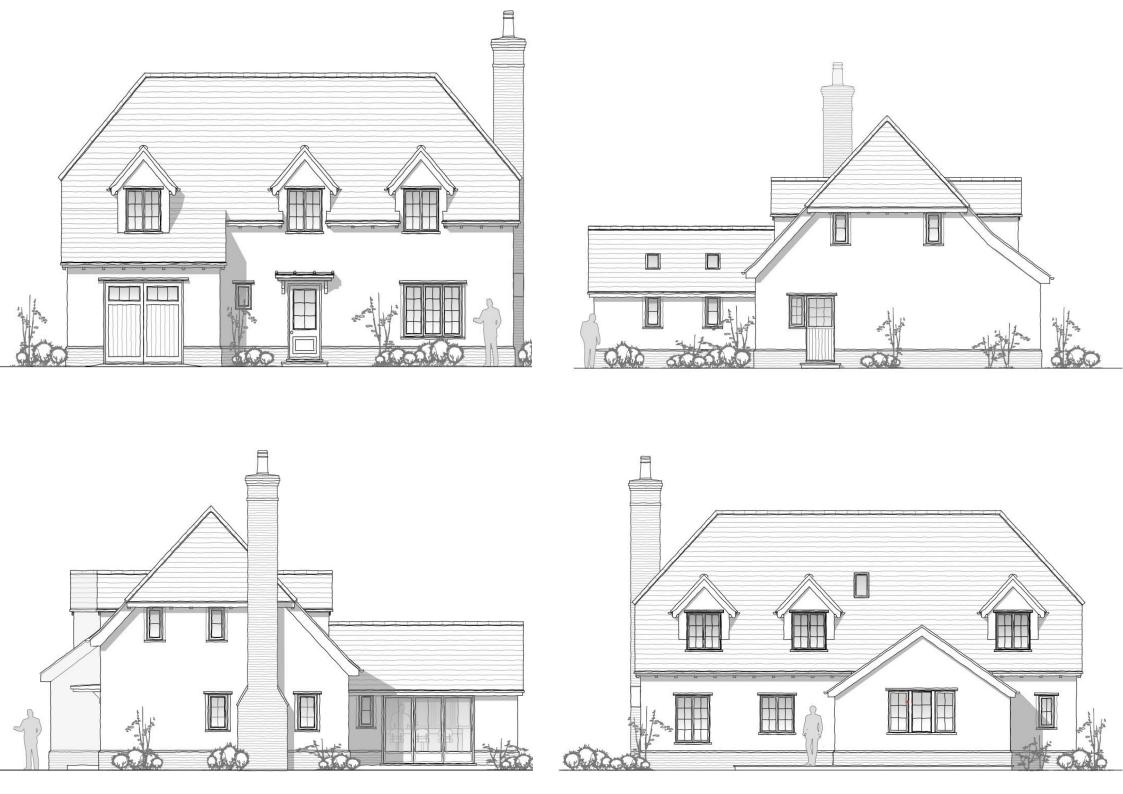

A unique opportunity to acquire an individual building plot with Planning Permission for a detached property totalling circa. 1,860 sq.ft at the centre of the village near to the village Green. The building plot is situated in one of the area's most sought after villages just a short walk to the local school, public house and village hall and is adjacent to a number of 'chocolate box' cottages in an idyllic setting. For further details visit Braintree District Council's website – Planning Reference: 22/02519/FUL.

## A unique individual building plot with Planning Permission for an 1,860 sq.ft home in a sought after village location.

The plot comprises predominantly lawned garden adjacent to Pannells an attractive 16<sup>th</sup> Century period cottage. Access is directly onto Bakers Road with the proposed driveway sweeping around the pond. The approved new dwelling has been designed in the local vernacular with dormer windows, clan pan tiles and soft, pale coloured render above a red brick plinth.