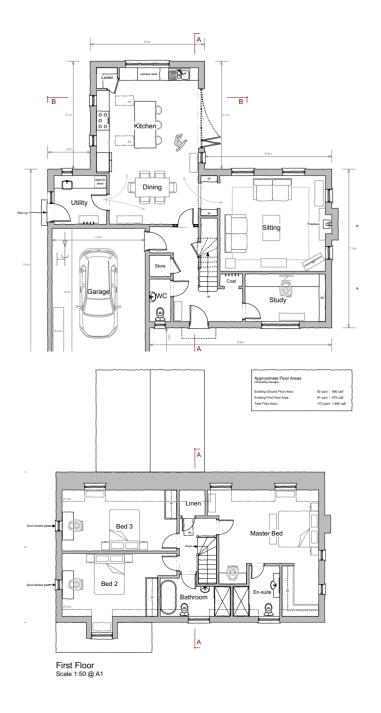

A unique opportunity to acquire an individual building plot with Planning Permission for a detached property totalling circa. 1,860 sq.ft at the centre of the village near to the village Green. The building plot is situated in one of the area's most sought after villages just a short walk to the local school, public house and village hall and is adjacent to a number of 'chocolate box' cottages in an idyllic setting. For further details visit Braintree District Council's website – Planning Reference: 22/02519/FUL.

## A unique individual building plot with Planning Permission for an 1,860 sq.ft home in a sought after village location.

The plot comprises predominantly lawned garden adjacent to Pannells an attractive 16<sup>th</sup> Century period cottage. Access is directly onto Bakers Road with the proposed driveway sweeping around the pond. The approved new dwelling has been designed in the local vernacular with dormer windows, clan pan tiles and soft, pale coloured render above a red brick plinth.