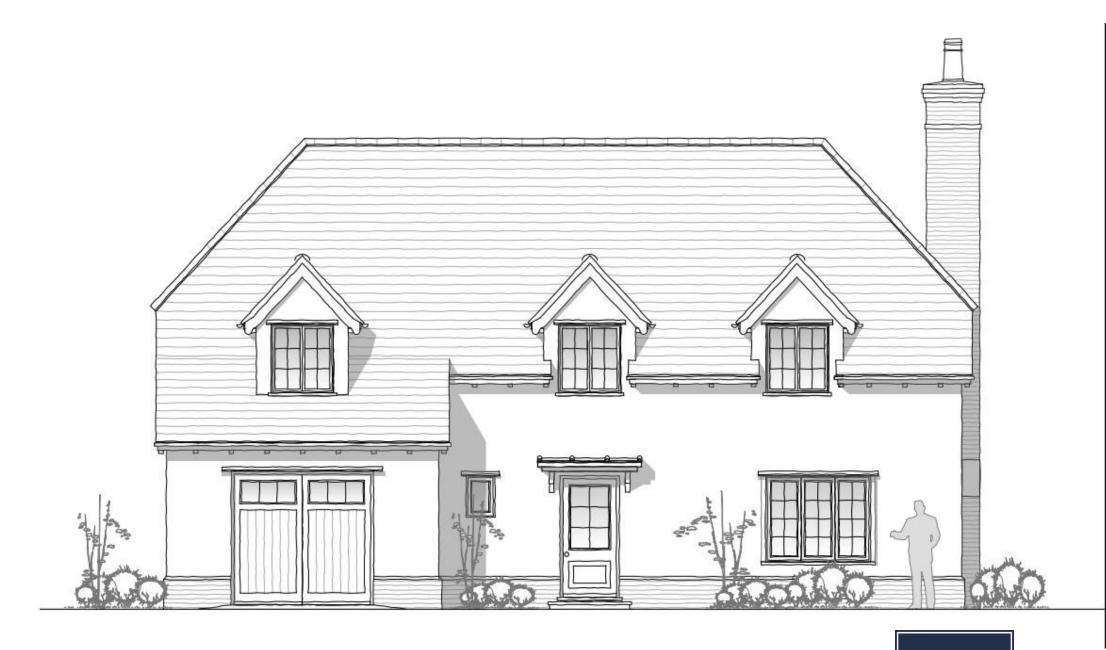

A unique opportunity to acquire an individual building plot with Planning Permission for a detached property totalling circa. 1,860 sq.ft at the centre of the village near to the village Green. The building plot is situated in one of the area's most sought after villages just a short walk to the local school, public house and village hall and is adjacent to a number of 'chocolate box' cottages in an idyllic setting. For further details visit Braintree District Council's website – Planning Reference: 22/02519/FUL.

## A unique individual building plot with Planning Permission for an 1,860 sq.ft home in a sought after village location.

The plot comprises predominantly lawned garden adjacent to Pannells an attractive 16<sup>th</sup> Century period cottage. Access is directly onto Bakers Road with the proposed driveway sweeping around the pond. The approved new dwelling has been designed in the local vernacular with dormer windows, clan pan tiles and soft, pale coloured render above a red brick plinth.