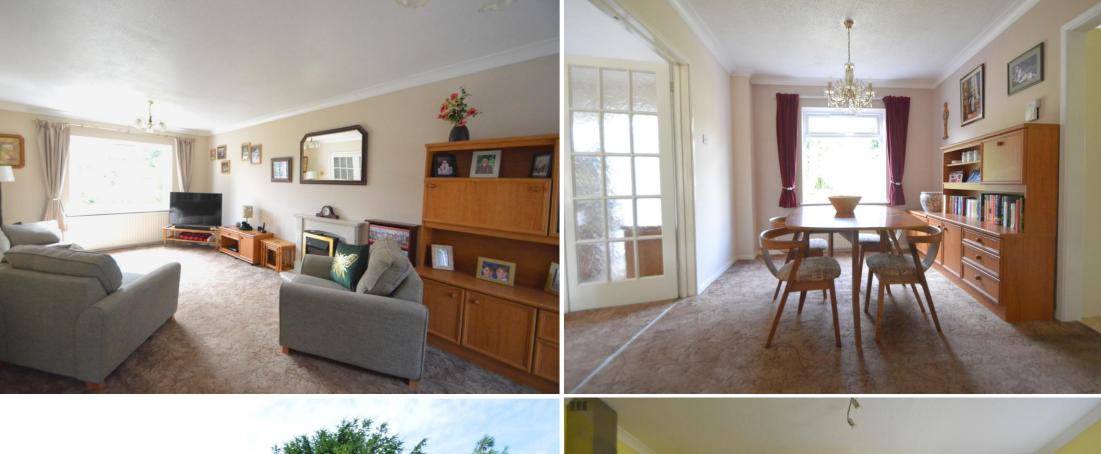

### A spacious detached property within walking distance of amenities.

Entrance into:

**ENTRANCE HALL** A spacious and welcoming hallway with stairs rising to the first floor with recessed storage beneath.

**SITTING ROOM** A light, double aspect room with gas feature stove with marble surround and French doors leading to the garden. Double doors open to the:

**DINING ROOM** With plenty of space for a dining table and chairs and outlook to the rear. Opening to: