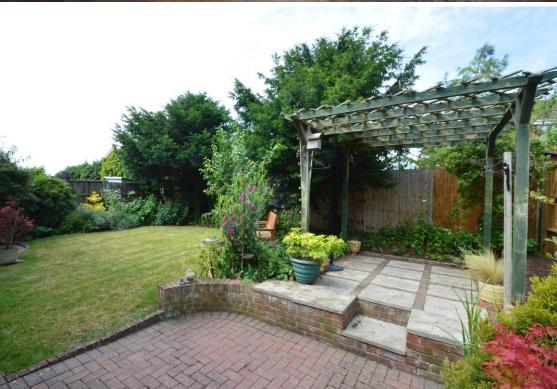

#### Outside

The property is approached via a hard standing driveway providing parking for several vehicles in turn leading to the **DOUBLE GARAGE** with up and over door, light and power connected. The rear gardens are an asset to the property enjoying a great deal of privacy with south facing pergola covered dining terrace and a well-maintained lawn surrounded by mature shrub beds and borders.