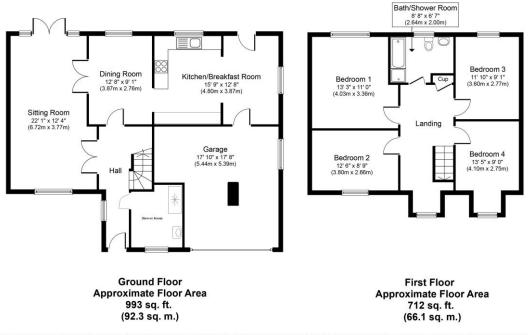

### A spacious detached property within walking distance of amenities.

Entrance into:

**ENTRANCE HALL** A spacious and welcoming hallway with stairs rising to the first floor with recessed storage beneath.

**SITTING ROOM** A light, double aspect room with gas feature stove with marble surround and French doors leading to the garden. Double doors open to the:

**DINING ROOM** With plenty of space for a dining table and chairs and outlook to the rear. Opening to:

**KITCHEN/BREAKFAST ROOM** Recently re-fitted with a range of wall and base units under worktops with a 1½ bowl sink and drainer inset. There is space for a range style cooker. An opening leads through to a further **utility/breakfast room** with plumbing for a washing machine, space for a tumble dryer and fridge/freezer whilst a door leads to the rear gardens with another leading into the garage.

**SHOWER ROOM** recently re-fitted with a tiled shower cubicle, vanity sink unit, WC, heated towel rail and extensively tiled walls and floor.

First Floor

**LANDING** A spacious landing featuring an airing cupboard and occasional study area.

**BEDROOM 1** A spacious double bedroom with outlook to the rear.

**BEDROOM 2** A further spacious double with outlook to the front.

**BEDROOM 3** Another double bedroom with outlook to the rear.

**BEDROOM 4** With outlook to the front.

**FAMILY BATHROOM** With panelled bath with shower attachement, separate tiled shower cubicle, pedestal sink and WC.

#### Outside

The property is approached via a hard standing driveway providing parking for several vehicles in turn leading to the **DOUBLE GARAGE** with up and over door, light and power connected. The rear gardens are an asset to the property enjoying a great deal of privacy with south facing pergola covered dining terrace and a well-maintained lawn surrounded by mature shrub beds and borders.