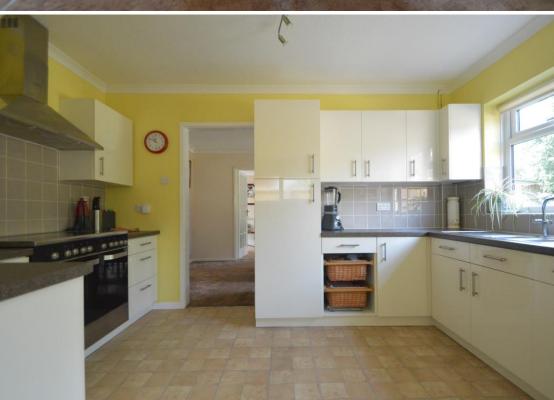

**KITCHEN/BREAKFAST ROOM** Recently re-fitted with a range of wall and base units under worktops with a 1½ bowl sink and drainer inset. There is space for a range style cooker. An opening leads through to a further **utility/breakfast room** with plumbing for a washing machine, space for a tumble dryer and fridge/freezer whilst a door leads to the rear gardens with another leading into the garage.