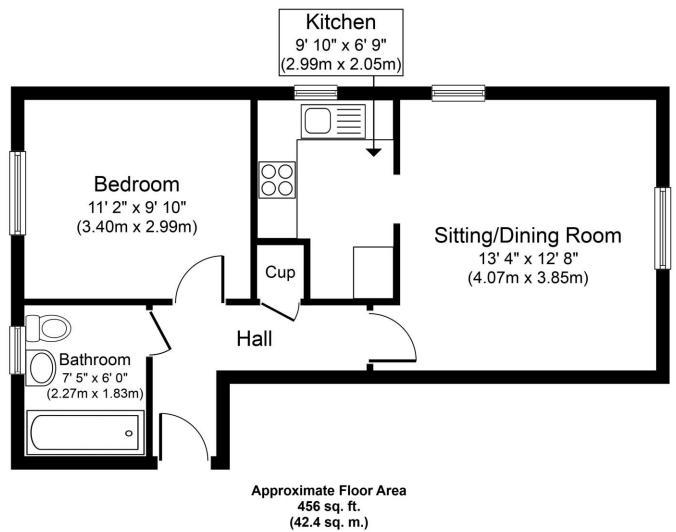

## An immaculately presented, modern one bedroom apartment well positioned for all amenities within the town.

**SITTING / DINING ROOM** With windows to the front and side aspect.

**KITCHEN** A modern space with base and wall units, as well as worktops laid over top. An integrated double oven and 4-ring gas hob with extractor hood above. Other appliances included are a freestanding fridge/freezer, microwave, and space with plumbing for a washing machine. Inset sink looking out of window to the side aspect.

**BEDROOM** With window to the rear aspect.

**BATHROOM** Fitted bath with shower over top, lined with glass shower door. WC as well as sink looking out of window to the rear aspect.

LOCAL AUTHORITY West Suffolk District Council.

**COUNCIL TAX BAND A.** 

TENURE Leasehold.

EPC C.

WHAT3WORDS eyepieces.twit.angers

**VIEWING** by prior appointment only through David Burr Estate Agents.

Whilst every attempt has been made to ensure the accuracy of the floor plan contained here, measurements of doors, windows, rooms and any other items are approximate and no responsibility is taken for any error, omission, or mis-statement. The measurements should not be relied upon for valuation, transaction and/or funding purposes This plan is for illustrative purposes only and should be used as such by any prospective purchaser or tenant.