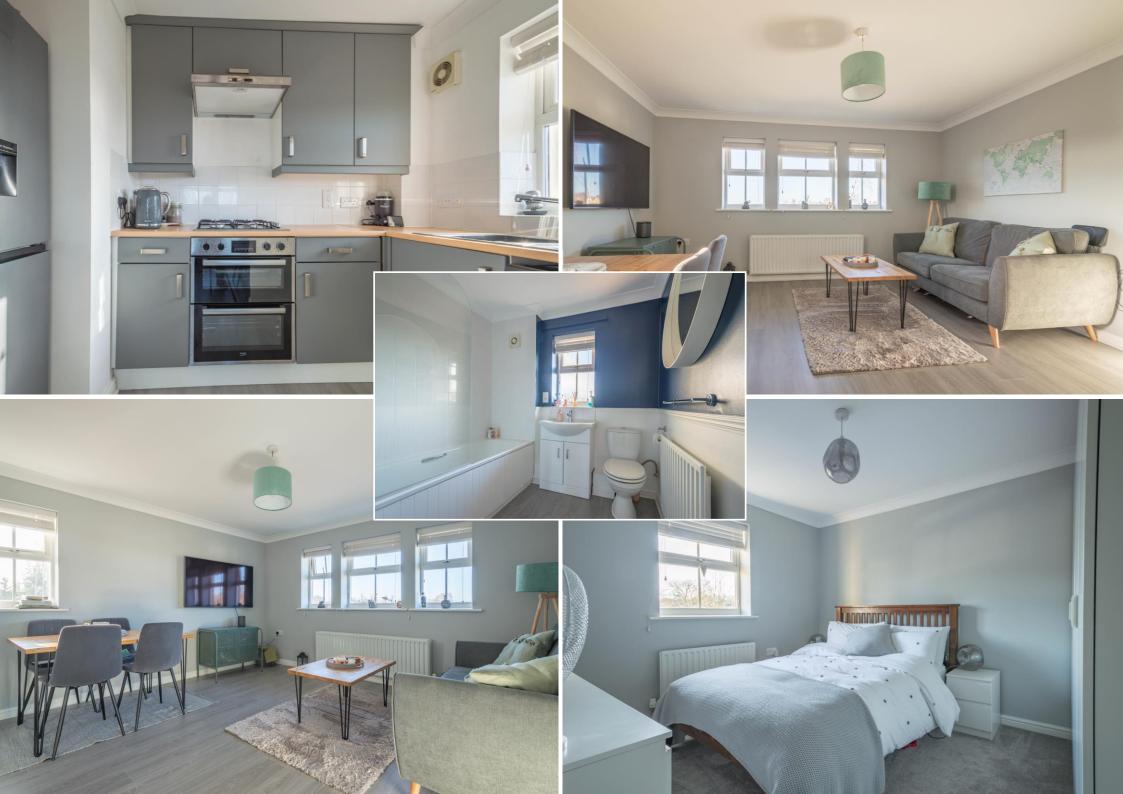

An attractive recently refurbished, modern one bedroom apartment. The open plan property benefits from a modern kitchen with integrated appliances, lounge/dining area, bedroom, bathroom and externally offers off street parking. Situated within 5 minutes walking distance to the train station and the centre of town.

## An immaculately presented, modern one bedroom apartment well positioned for all amenities within the town.

**SITTING / DINING ROOM** With windows to the front and side aspect.

**KITCHEN** A modern space with base and wall units, as well as worktops laid over top. An integrated double oven and 4-ring gas hob with extractor hood above. Other appliances included are a freestanding fridge/freezer, microwave, and space with plumbing for a washing machine. Inset sink looking out of window to the side aspect.

**BEDROOM** With window to the rear aspect.

**BATHROOM** Fitted bath with shower over top, lined with glass shower door. WC as well as sink looking out of window to the rear aspect.