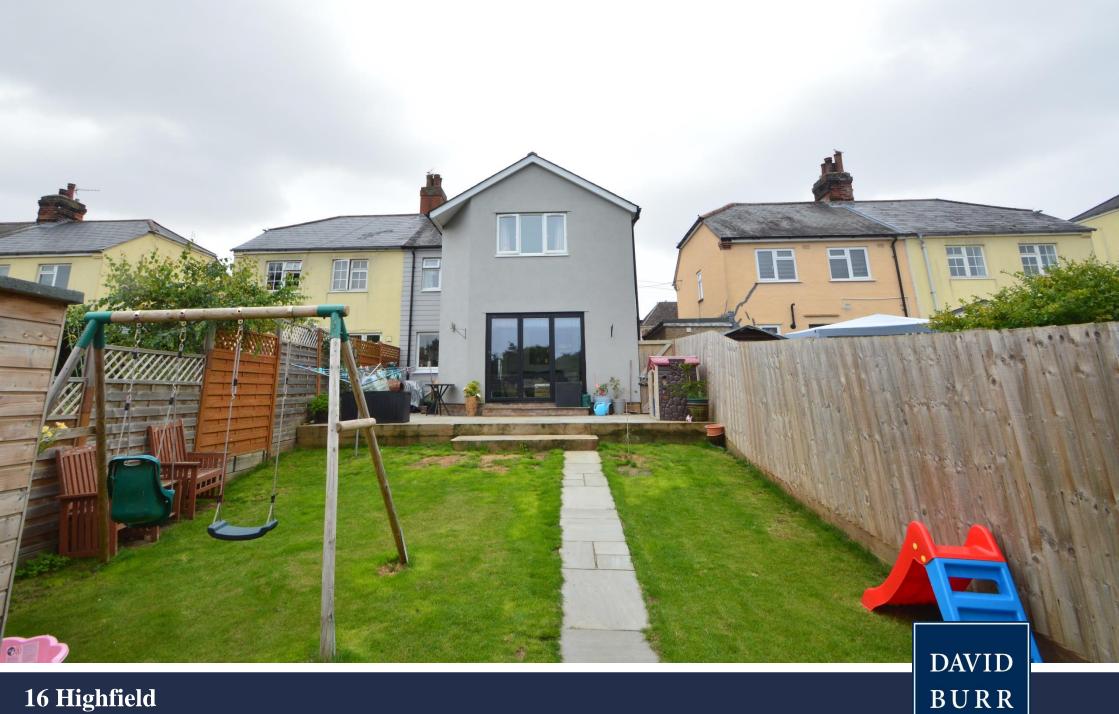

A deceptively spacious circa 1,229 sq.ft extended three bedroom semi-detached property with the added benefit of off-road parking for several vehicles and garden, within walking distance of the town centre.

## **Outside**

A large gravelled driveway provides off road parking for several vehicles. The rear garden commences with a large patio seating terrace and the remainder is predominantly laid to lawn with rear gate access and a shed.