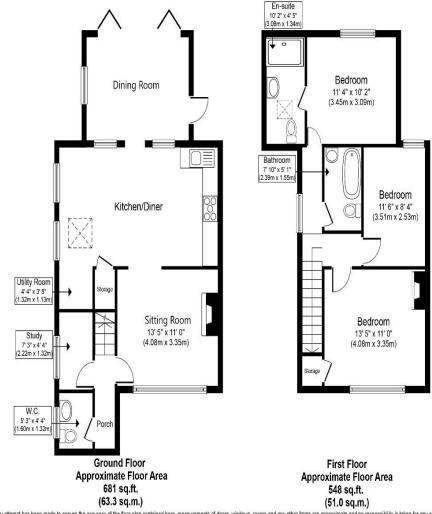

## A deceptively spacious extended three-bedroom semi-detached property with the added benefit of off-road parking for several vehicles within walking distance of the town centre.

Entrance into:

**HALLWAY** Door to front aspect, stairs rising to the first floor and double-glazed window to side aspect.

**SITTING ROOM** A bright room with brick fireplace, double glazed window to front aspect and opening onto: -

**DINING ROOM** Bi-fold doors and door to rear aspect. Double glazed window to side aspect. Views out onto the rear garden.

**KITCHEN** A spacious room with double glazed windows to rear and side aspects. Velux window. Fitted kitchen with a range of matching wall and base units over areas of work surface. Rangemaster cooker, sink and drainer unit with one and a half bowl. Breakfast bar. Space for appliances. Large understairs cupboard.

**CLOAKROOM** With double glazed window to side aspect. Suite comprising WC, wash hand basin and heated towel rail.

First Floor

**LANDING** With rooms off:

**BEDROOM 1** Double glazed window to front aspect. Exposed brick chimney breast and built in wardrobes.

**BEDROOM 2** Double glazed window to rear aspect. **En-Suite** With Velux window. Suite comprising low level WC, vanity wash hand basin and shower cubicle. Heated towel rail.

**BEDROOM 3 Double** glazed window to rear aspect. Radiator.

**BATHROOM** Suite comprising low level WC, vanity wash hand basin and freestanding bath. Heated towel.