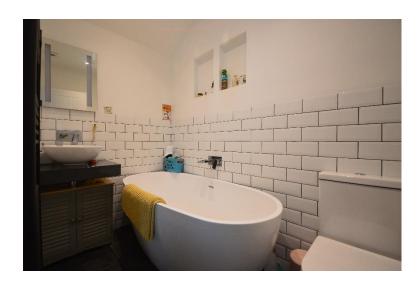

**BATHROOM** Suite comprising low level WC, vanity wash hand basin and freestanding bath. Heated towel.