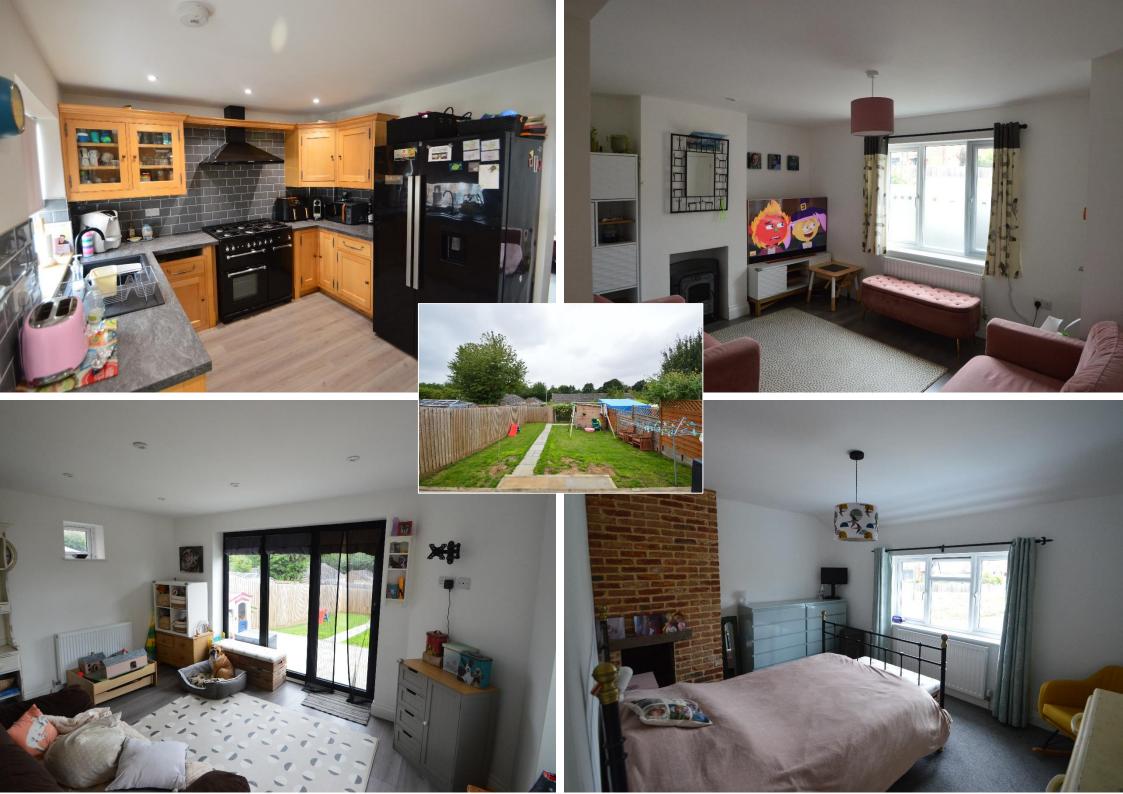

**SITTING ROOM** A bright room with brick fireplace, double glazed window to front aspect and opening onto: -

**DINING ROOM** Bi-fold doors and door to rear aspect. Double glazed window to side aspect. Views out onto the rear garden.

**KITCHEN** A spacious room with double glazed windows to rear and side aspects. Velux window. Fitted kitchen with a range of matching wall and base units over areas of work surface. Rangemaster cooker, sink and drainer unit with one and a half bowl. Breakfast bar. Space for appliances. Large understairs cupboard.

## **Outside**

A large gravelled driveway provides off road parking for several vehicles. The rear garden commences with a large patio seating terrace and the remainder is predominantly laid to lawn with rear gate access and a shed.