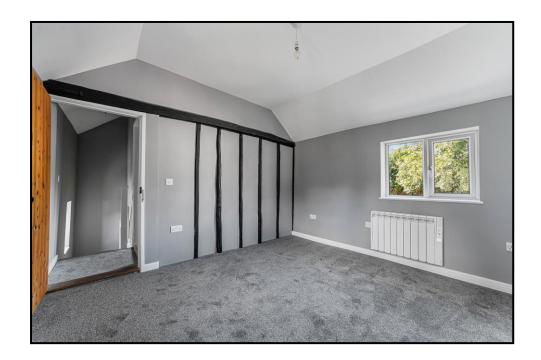

### First floor

**LANDING:** With window range to front.

**BEDROOM 1: 11' 9" x 10' 6"** (3.60m x 3.20m) With windows to front and rear, Dimplex quantum electric radiator and exposed wall studs.

**BEDROOM 2: 8' 8" x 7' 8"** (2.60m x 2.30m) With window to rear, Dimplex quantum electric radiator, door to linen cupboard housing water cylinder and hatch to loft.