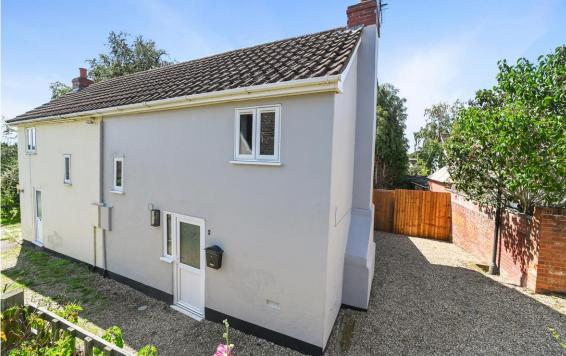

### **Outside**

The property is approached via a shared shingle driveway to the front leading to a private parking space to side. There is exterior lighting and a gated side access which leads to the garden. The private garden is enclosed by timber panel fencing.