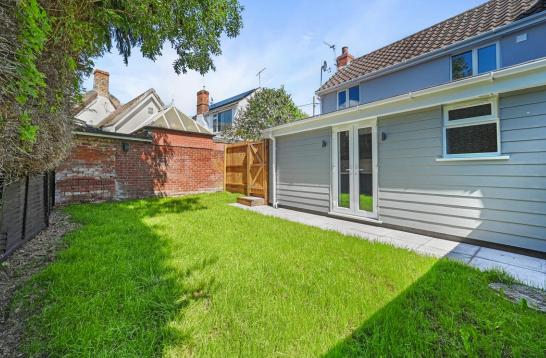

### **Outside**

The property is approached via a shared shingle driveway to the front leading to a private parking space to side. There is exterior lighting and a gated side access which leads to the garden. The private garden is enclosed by timber panel fencing.