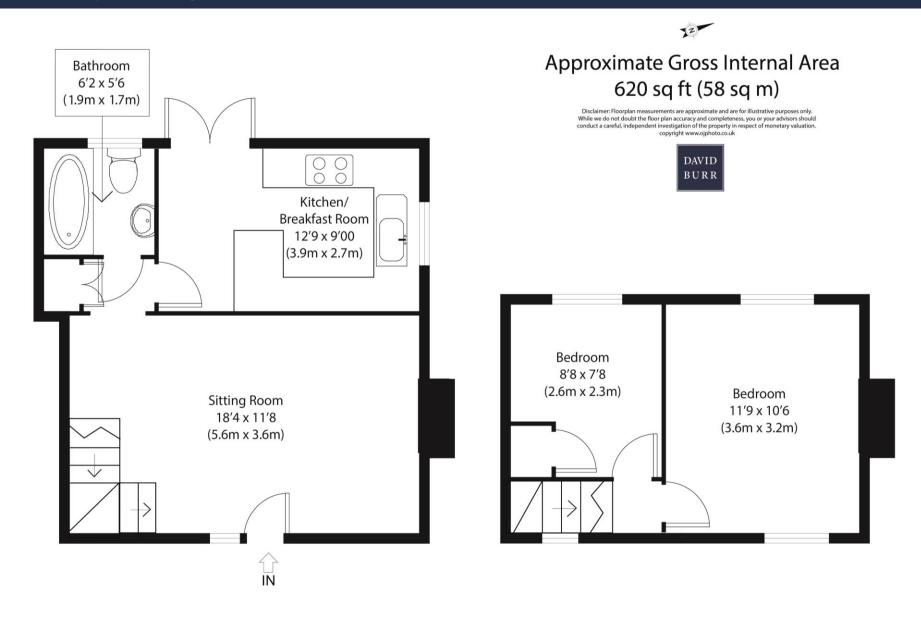

Obscured double glazed glass panel door opening to:

**SITTING ROOM: 18' 4" x 11' 8"** (5.60m x 3.60m) The focal point of the room is the brick fireplace with oak bressummer beam over and brick hearth and LED spotlights. Dimplex electric radiator, wall lights and stairs rising to first floor. Door to:

**INNER LOBBY:** With storage cupboards and door to:

**KITCHEN/BREAKFAST ROOM: 12' 9" x 9' 0"** (3.90m x 2.70m) Fitted with a matching range of matte grey base and wall units, deep fill pan drawers and white composite preparation surfaces over. Integrated appliances include a washing machine, electric oven with ceramic hob above and extractor hood over. One and a half stainless steel sink with vegetable drainer to side, mixer tap over and window to side. French doors opening to garden.

**DOWNSTAIRS BATHROOM:** 6' 2" x 5' 6" (1.9m x 1.7m) Fitted with ceramic WC, wash hand basin within a fitted wall unit and bath with shower attachment over. Wall mounted heated towel radiator and obscured glass window to rear.

### First floor

**LANDING:** With window range to front.

**BEDROOM 1: 11' 9" x 10' 6"** (3.60m x 3.20m) With windows to front and rear, Dimplex quantum electric radiator and exposed wall studs.

**BEDROOM 2: 8' 8" x 7' 8"** (2.60m x 2.30m) With window to rear, Dimplex quantum electric radiator, door to linen cupboard housing water cylinder and hatch to loft.

# 2 D'arcy Cottages, Rockalls Road, Polstead, Colchester, Suffolk, CO6 5AR

Ground Floor First Floor