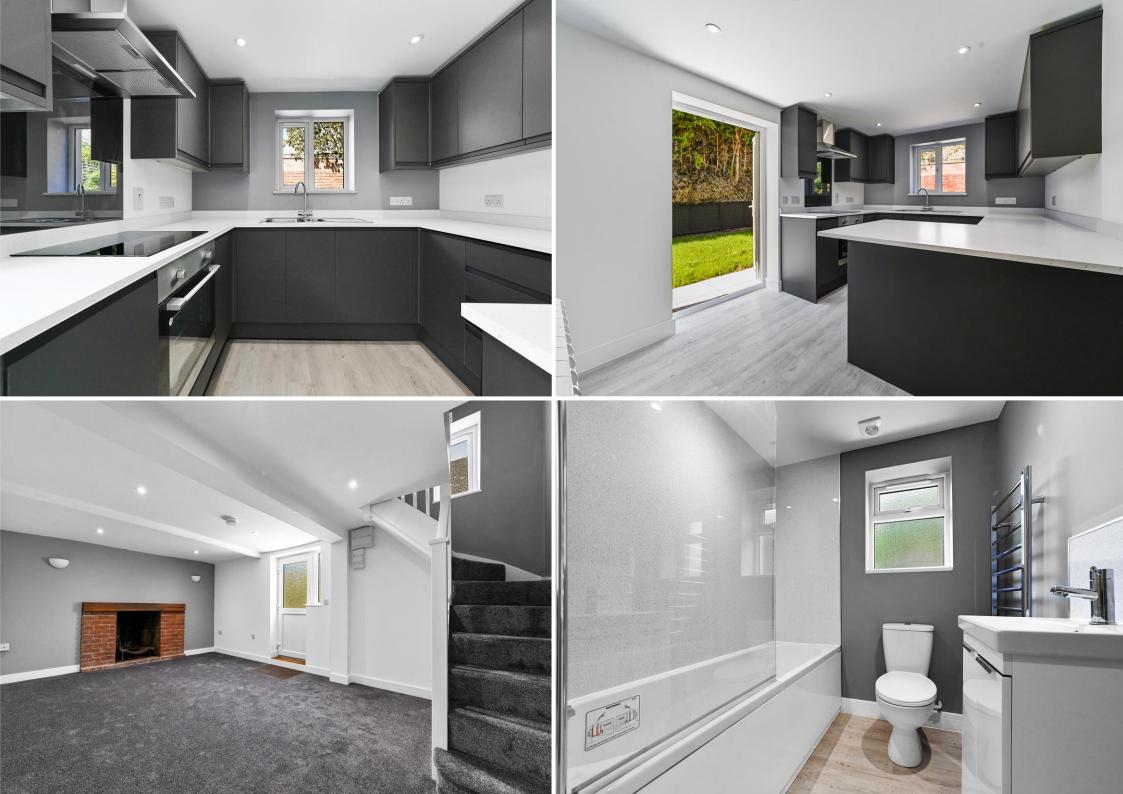

**INNER LOBBY:** With storage cupboards and door to:

**KITCHEN/BREAKFAST ROOM: 12' 9" x 9' 0"** (3.90m x 2.70m) Fitted with a matching range of matte grey base and wall units, deep fill pan drawers and white composite preparation surfaces over. Integrated appliances include a washing machine, electric oven with ceramic hob above and extractor hood over. One and a half stainless steel sink with vegetable drainer to side, mixer tap over and window to side. French doors opening to garden.

**DOWNSTAIRS BATHROOM:** 6' 2" x 5' 6" (1.9m x 1.7m) Fitted with ceramic WC, wash hand basin within a fitted wall unit and bath with shower attachment over. Wall mounted heated towel radiator and obscured glass window to rear.

Obscured double glazed glass panel door opening to:

**SITTING ROOM: 18' 4" x 11' 8"** (5.60m x 3.60m) The focal point of the room is the brick fireplace with oak bressummer beam over and brick hearth and LED spotlights. Dimplex electric radiator, wall lights and stairs rising to first floor. Door to: