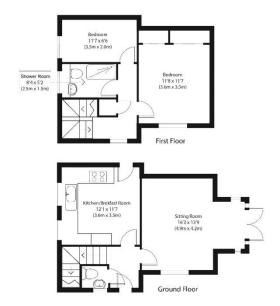

**SITTING ROOM**: 16'3 x 13'9 (4.9m x 4.2m). A splendid room having double French style doors opening to the rear grounds allowing one to enjoy warm summer days and offer the potential for al fresco dining. Extensive fitted book shelving.

**KITCHEN/DINING ROOM:** 12'1 x 11'7 (3.6m x 3.5m). An excellent space fitted with a range of matching wall and base units under work preparation surfaces that incorporate a 1½ bowl ceramic style sink unit with mixer tap and single drainer. Further integrated appliances include a four-ring electric hob underneath extractor hood and oven beneath. Space and plumbing for washing machine. Spaces for fridge/freezer and dishwasher. Recently installed full height sliding cupboard incorporating a cloaks cupboard to one side and utility to the other. Side door giving access to the rear grounds. Central ceiling fan. The combi boiler is located in the kitchen.

**CLOAKROOM:** A great use of space and fitted with W.C. with encased cistern and wash hand basin with mixer tap and vanity cupboard beneath.

#### **First Floor**

**LANDING:** With side aspect and large storage cupboard. Doors to;

**BEDROOM 1:** 11'8 x 11'7 (3.6m x 3.5m). A delightful and generous room with rear aspect and an extensive range of fitted wardrobes having sliding doors including two with mirrored doors. Central ceiling fan.

**BEDROOM 2:** 11'7 x 6'6 (3.5m x 2m). A versatile room having front aspect currently occupied as a bedroom however it would lend itself to a multiple of uses if so required including a study area.

**SHOWER ROOM:** 8'4 x 5'2 (2.5m x 1.5m). Fitted with a corner shower cubicle having a rain head style shower and part tiled surround, wash hand basin having mixer tap with vanity unit surround and cupboard beneath. W.C. with encased cistern. Heated towel rail. Tiled flooring.