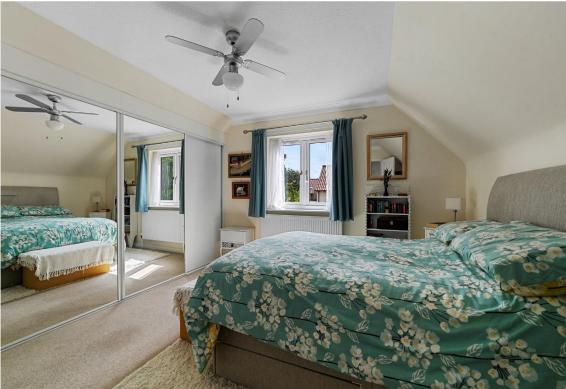

#### **First Floor**

**LANDING:** With side aspect and large storage cupboard. Doors to;

**BEDROOM 1:** 11'8 x 11'7 (3.6m x 3.5m). A delightful and generous room with rear aspect and an extensive range of fitted wardrobes having sliding doors including two with mirrored doors. Central ceiling fan.