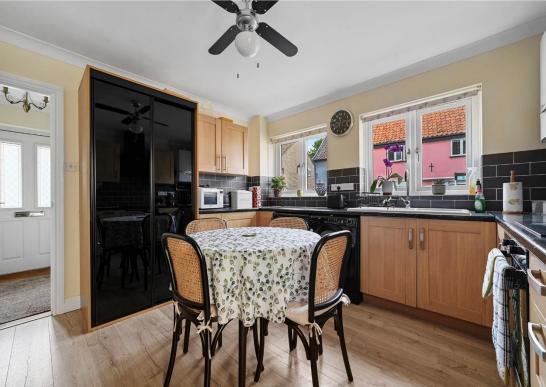

**KITCHEN/DINING ROOM:** 12'1 x 11'7 (3.6m x 3.5m). An excellent space fitted with a range of matching wall and base units under work preparation surfaces that incorporate a 1½ bowl ceramic style sink unit with mixer tap and single drainer. Further integrated appliances include a four-ring electric hob underneath extractor hood and oven beneath. Space and plumbing for washing machine. Spaces for fridge/freezer and dishwasher. Recently installed full height sliding cupboard incorporating a cloaks cupboard to one side and utility to the other. Side door giving access to the rear grounds. Central ceiling fan. The combi boiler is located in the kitchen.