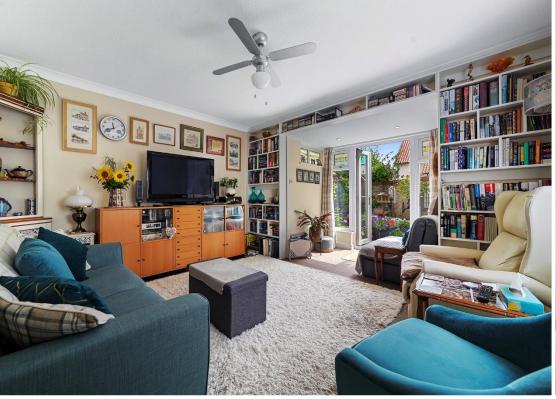

**SITTING ROOM**: 16'3 x 13'9 (4.9m x 4.2m). A splendid room having double French style doors opening to the rear grounds allowing one to enjoy warm summer days and offer the potential for al fresco dining. Extensive fitted book shelving.