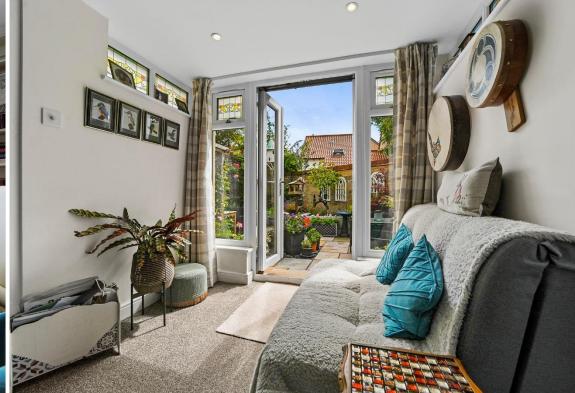

**SITTING ROOM**: 16'3 x 13'9 (4.9m x 4.2m). A splendid room having double French style doors opening to the rear grounds allowing one to enjoy warm summer days and offer the potential for al fresco dining. Extensive fitted book shelving.

### Outside

The property is approached by steps leading up to the door with low maintenance, well stocked areas to the remainder of the front.

To the rear of the property is an excellent, well maintained and improved garden, again designed with low maintenance in mind with an attractive

## 1 Saddlers Yard, High Street, Ixworth, Suffolk, IP31 2HY

brick and flint wall. Meticulously designed by the present owners with attractive raised flowering beds, pergola with designated seating and terrace area immediately abutting the rear of the property ideally placed to enjoy al fresco dining and entertaining. The terrace area continues round to the side of the property where there is a full height gate leading onto the high street. Immediately to the rear of the garden is designated private parking for two vehicles.