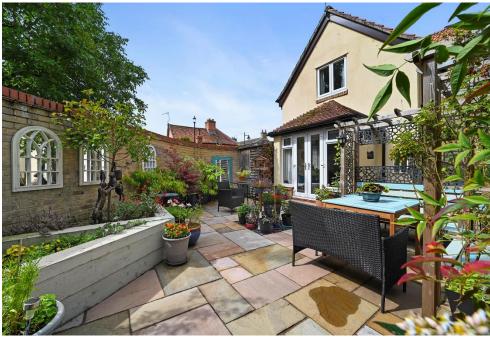

### Outside

The property is approached by steps leading up to the door with low maintenance, well stocked areas to the remainder of the front.

To the rear of the property is an excellent, well maintained and improved garden, again designed with low maintenance in mind with an attractive

## 1 Saddlers Yard, High Street, Ixworth, Suffolk, IP31 2HY

brick and flint wall. Meticulously designed by the present owners with attractive raised flowering beds, pergola with designated seating and terrace area immediately abutting the rear of the property ideally placed to enjoy al fresco dining and entertaining. The terrace area continues round to the side of the property where there is a full height gate leading onto the high street. Immediately to the rear of the garden is designated private parking for two vehicles.