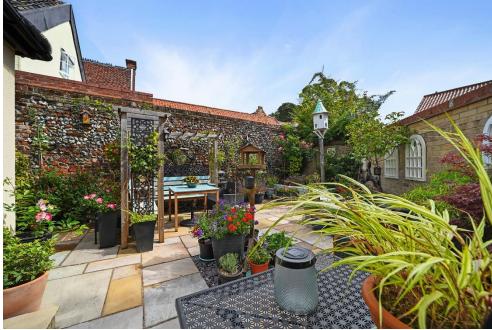

### Outside

The property is approached by steps leading up to the door with low maintenance, well stocked areas to the remainder of the front.

To the rear of the property is an excellent, well maintained and improved garden, again designed with low maintenance in mind with an attractive

## 1 Saddlers Yard, High Street, Ixworth, Suffolk, IP31 2HY

brick and flint wall. Meticulously designed by the present owners with attractive raised flowering beds, pergola with designated seating and terrace area immediately abutting the rear of the property ideally placed to enjoy al fresco dining and entertaining. The terrace area continues round to the side of the property where there is a full height gate leading onto the high street. Immediately to the rear of the garden is designated private parking for two vehicles.