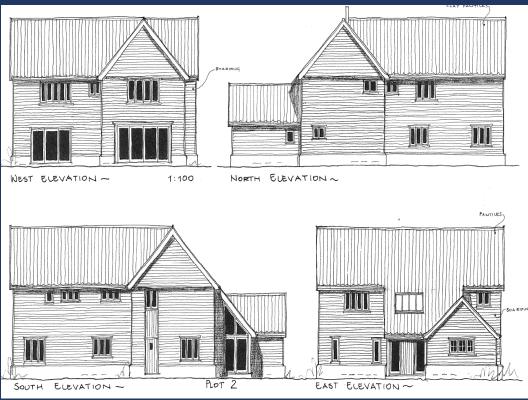

## Mortlock Farm Plots 1 and 2, Brockley Green, Hundon, Sudbury, Suffolk CO10 8DT

Situated in a quiet semi-rural location surrounded by undulated countryside and within a short walk to a well regarded public house this generous site has Planning Permission for two detached four bedroom dwellings with garaging, generous gardens and incredible countryside views with further land available via separate negotiation.

Plot 1 – Measures circa. 2,850 sq.ft

Plot 2 – Measures circa. 2,500 sq.ft

Services: Will need to be installed at the site at the cost of the purchaser.

**Guide Price £500,000** 

Offices at: Clare 01787 277811 Bury St Edmunds 01284 725525 Long Melford 01787 883144 Leavenheath 01206 263007 Castle Hedingham 01787 463404 Woolpit 01359 245245