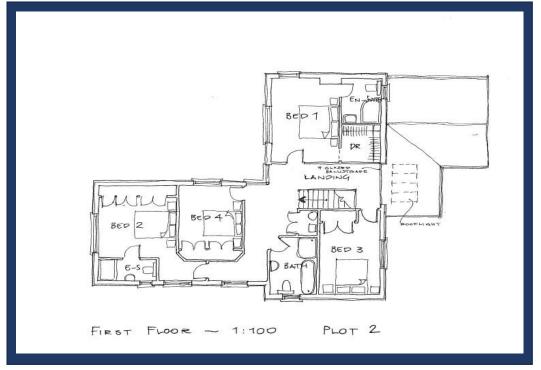

Plot 1 – Measures circa. 2,850 sq.ft

Plot 2 – Measures circa. 2,500 sq.ft

Services: Will need to be installed at the site at the cost of the purchaser.

**Guide Price £500,000** 

Offices at: Clare 01787 277811 Bury St Edmunds 01284 725525 Long Melford 01787 883144 Leavenheath 01206 263007 Castle Hedingham 01787 463404 Woolpit 01359 245245