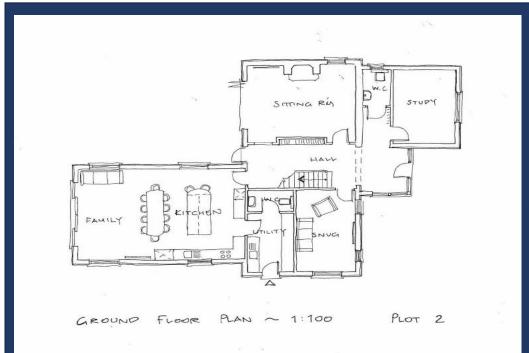

## Mortlock Farm Plots 1 and 2, Brockley Green, Hundon, Sudbury, Suffolk CO10 8DT

Situated in a quiet semi-rural location surrounded by undulated countryside and within a short walk to a well regarded public house this generous site has Planning Permission for two detached four bedroom dwellings with garaging, generous gardens and incredible countryside views with further land available via separate negotiation.

Plot 1 – Measures circa. 2,850 sq.ft

Plot 2 – Measures circa. 2,500 sq.ft

Services: Will need to be installed at the site at the cost of the purchaser.

**Guide Price £500,000** 

Offices at: Clare 01787 277811 Bury St Edmunds 01284 725525 Long Melford 01787 883144 Leavenheath 01206 263007 Castle Hedingham 01787 463404 Woolpit 01359 245245