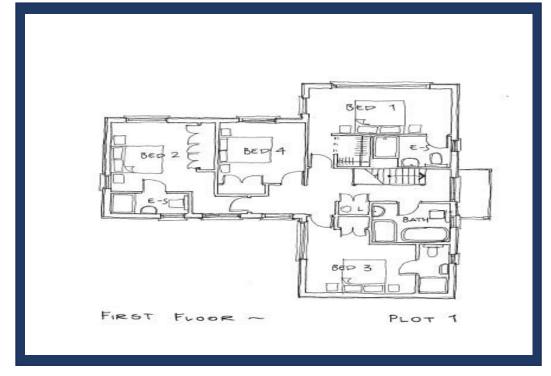

Plot 1 – Measures circa. 2,850 sq.ft

Plot 2 – Measures circa. 2,500 sq.ft

Services: Will need to be installed at the site at the cost of the purchaser.

**Guide Price £500,000** 

Offices at: Clare 01787 277811 Bury St Edmunds 01284 725525 Long Melford 01787 883144 Leavenheath 01206 263007 Castle Hedingham 01787 463404 Woolpit 01359 245245