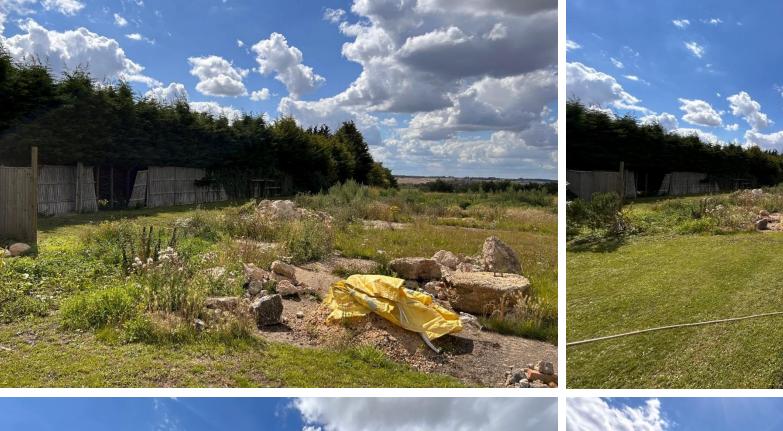

## Mortlock Farm Plots 1 and 2, Brockley Green, Hundon, Sudbury, Suffolk CO10 8DT

Situated in a quiet semi-rural location surrounded by undulated countryside and within a short walk to a well regarded public house this generous site has Planning Permission for two detached four bedroom dwellings with garaging, generous gardens and incredible countryside views with further land available via separate negotiation.