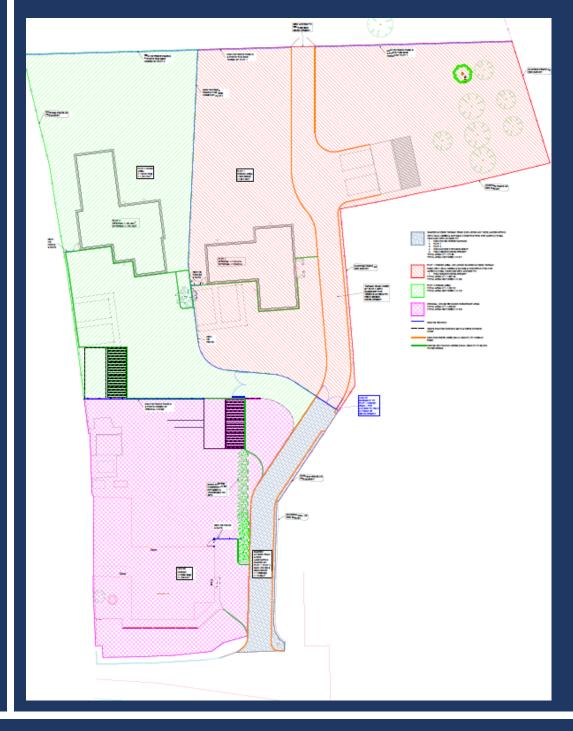

## Mortlock Farm Plots 1 and 2, Brockley Green, Hundon, Sudbury, Suffolk CO10 8DT

Situated in a quiet semi-rural location surrounded by undulated countryside and within a short walk to a well regarded public house this generous site has Planning Permission for two detached four bedroom dwellings with garaging, generous gardens and incredible countryside views with further land available via separate negotiation.

Plot 1 – Measures circa. 2,850 sq.ft

Plot 2 – Measures circa. 2,500 sq.ft

Services: Will need to be installed at the site at the cost of the purchaser.

**Guide Price £500,000** 

Offices at: Clare 01787 277811 Bury St Edmunds 01284 725525 Long Melford 01787 883144 Leavenheath 01206 263007 Castle Hedingham 01787 463404 Woolpit 01359 245245