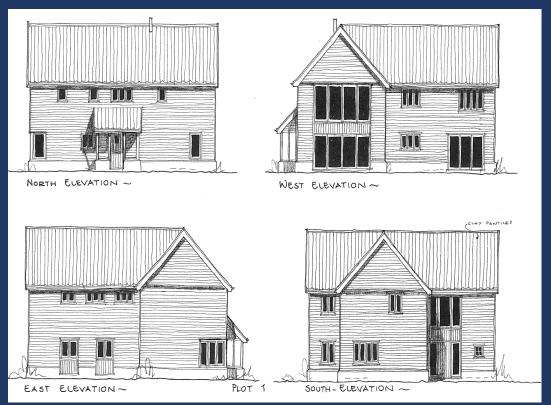

## Mortlock Farm Plots 1 and 2, Brockley Green, Hundon, Sudbury, Suffolk CO10 8DT

Situated in a quiet semi-rural location surrounded by undulated countryside and within a short walk to a well regarded public house this generous site has Planning Permission for two detached four bedroom dwellings with garaging, generous gardens and incredible countryside views with further land available via separate negotiation.

Plot 1 – Measures circa. 2,850 sq.ft

Plot 2 – Measures circa. 2,500 sq.ft

Services: Will need to be installed at the site at the cost of the purchaser.

**Guide Price £500,000** 

Offices at: Clare 01787 277811 Bury St Edmunds 01284 725525 Long Melford 01787 883144 Leavenheath 01206 263007 Castle Hedingham 01787 463404 Woolpit 01359 245245