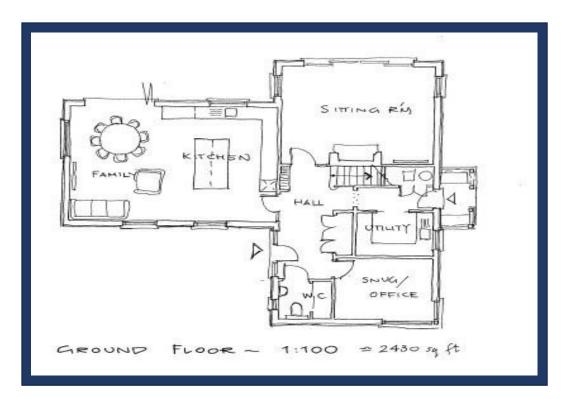

## Mortlock Farm Plots 1 and 2, Brockley Green, Hundon, Sudbury, Suffolk CO10 8DT

Situated in a quiet semi-rural location surrounded by undulated countryside and within a short walk to a well regarded public house this generous site has Planning Permission for two detached four bedroom dwellings with garaging, generous gardens and incredible countryside views with further land available via separate negotiation.

Plot 1 – Measures circa. 2,850 sq.ft

Plot 2 – Measures circa. 2,500 sq.ft

Services: Will need to be installed at the site at the cost of the purchaser.

**Guide Price £500,000** 

Offices at: Clare 01787 277811 Bury St Edmunds 01284 725525 Long Melford 01787 883144 Leavenheath 01206 263007 Castle Hedingham 01787 463404 Woolpit 01359 245245