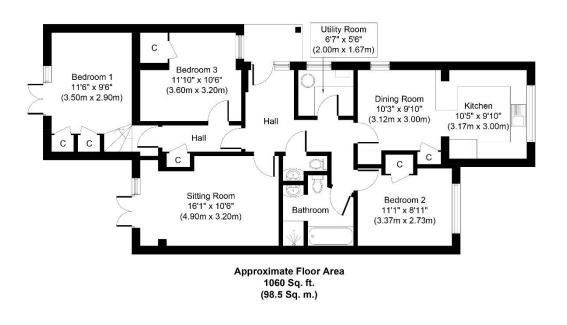

**SITTING ROOM** A large and welcoming reception room with fitted shelving and French doors leading to the terrace.

**KITCHEN/BREAKFAST ROOM** A stylish kitchen fitted with a range of units under solid worktop with a 1.5 bowl stainless steel sink inset. Integrated appliances include a range style cooker, fridge/freezer and tiled flooring leads through to the spacious breakfast area with pantry cupboard and plenty of space for dining table and chairs.

**UTILITY ROOM** Fitted with a range of further units under worktop with stainless steel sink inset, space and plumbing for a washing machine, tumble drier and tiled flooring.

**BEDROOM 1** Steps lead down into a spacious double bedroom with two built-in double wardrobes, French doors lead out to the terrace.

**BEDROOM 2** A further double bedroom with built-in wardrobe and outlook to the front.

**BEDROOM 3** A further double bedroom with built-in wardrobe and outlook to the front and roof window.

**BATHROOM** Stylishly fitted with a panelled bath, separate tiled shower cubicle, WC, vanity sink unit, heated towel rail and extensively tiled walls and flooring.

CLOAKROOM With WC, vanity sink unit and tiled floor.