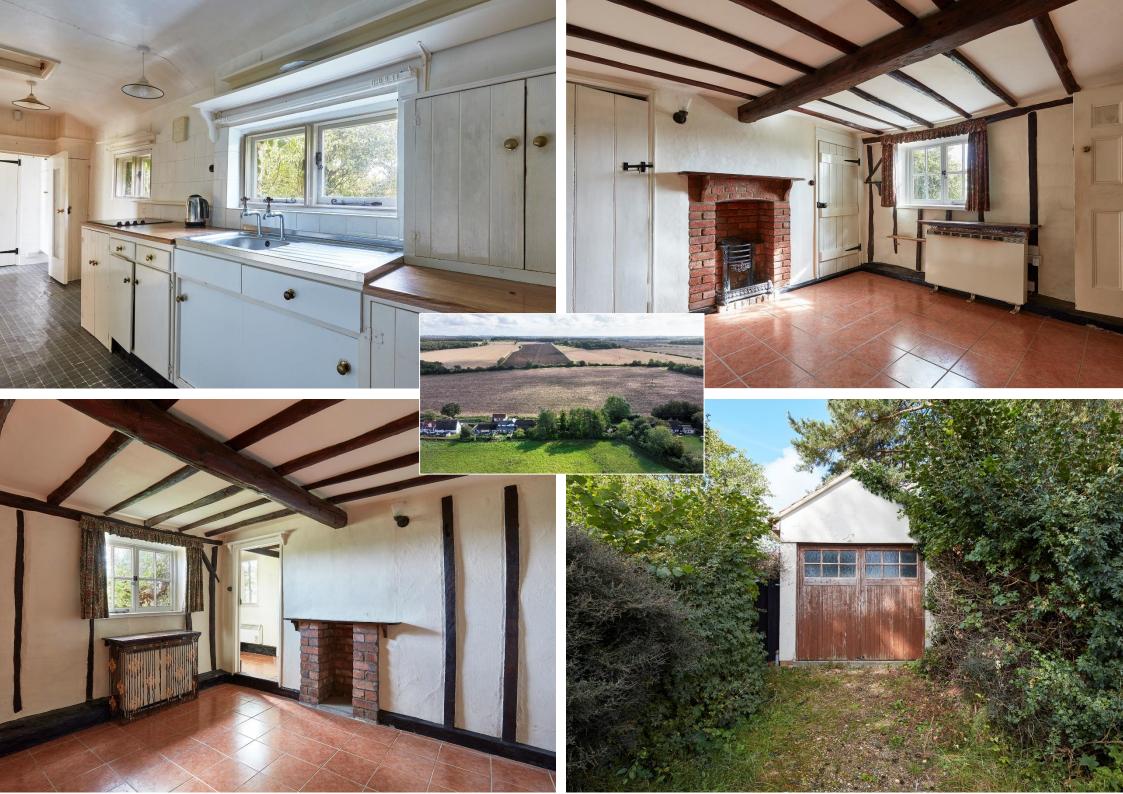

# A Grade II Listed two bedroom thatched cottage situated in a quiet countryside location with extensive garden and garage.

Entrance into:

**ENTRANCE HALL** With doors leading to:

**LOUNGE** With exposed beams, brick fireplace, outlook to the front and door with staircase leading to the first floor. Door to **Study** with fitted desk.

**DINING ROOM** Another charming reception room with fireplace with log grate, exposed beams, tiled floor, outlook to the front, door with staircase to the first floor. Door to:

**KITCHEN** With a range of units under worktop with stainless steel sink inset. Integrated appliances include electric four ring hob, outlook to the rear, door with pantry with fitted shelves and opening through to the:

**UTILITY ROOM** With a further range of units, space and plumbing for a washing machine, tumble drier, fridge freezer and door to:

SHOWER ROOM With shower cubicle.

**BATHROOM** With panelled bath, vanity sink unit and exposed beams.

### **Outside**

Parking for the property can be located at the foot of the garden with off-road parking in turn leading to the **GARAGE** with light and power connected. The gardens are expansive with pretty brick paths scattered throughout and a range of mature trees, shrubs, hedging and topiary and enjoying delightful views over open countryside to the front and rear.