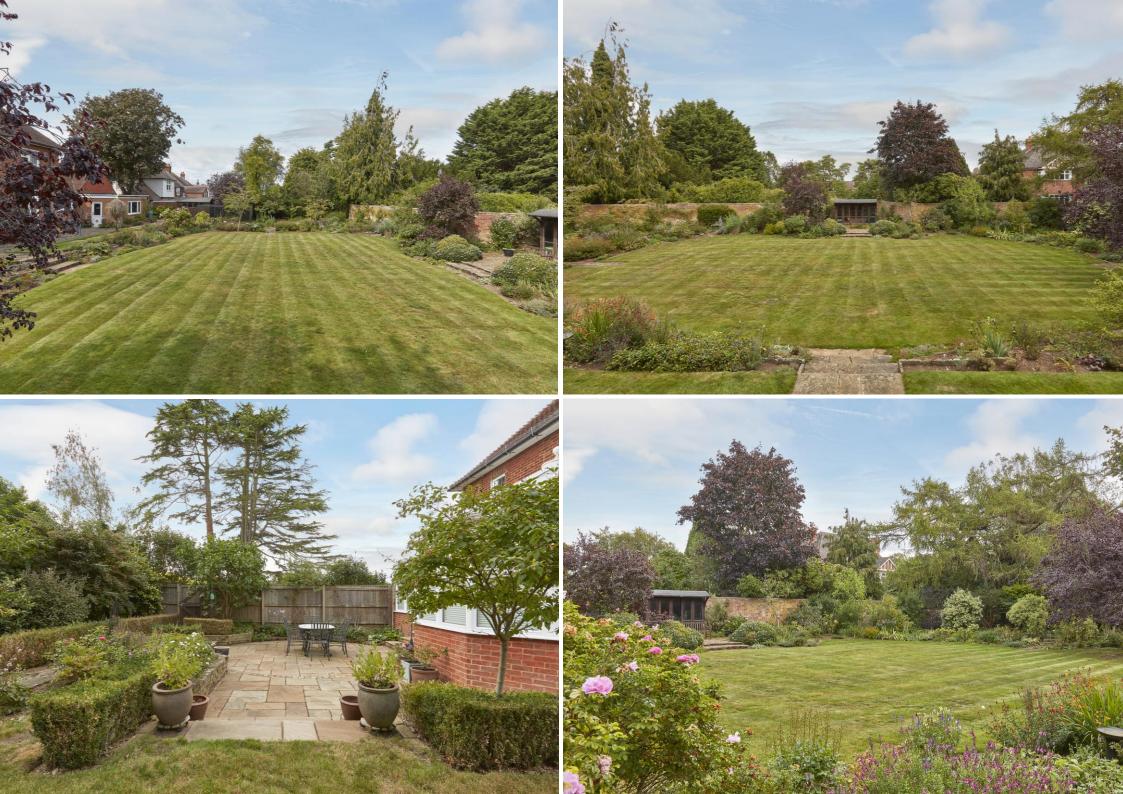

#### **Outside**

The property boasts a particularly large gravel driveway that offers ample parking and access to the **INTEGRAL GARAGE**, that in turn leads to the **WORKSHOP**. The remaining front aspect is predominately lawned with a wonderful established selection of hedging, shrubs, trees and plants. The rear garden is incredibly charming and also mainly lawned with paved terraces both to the rear and side aspects. There is a large shed and **SUMMER HOUSE**, and again, all of which benefits from wonderfully planted beds with mature shrubs, plants, flowers and trees throughout.