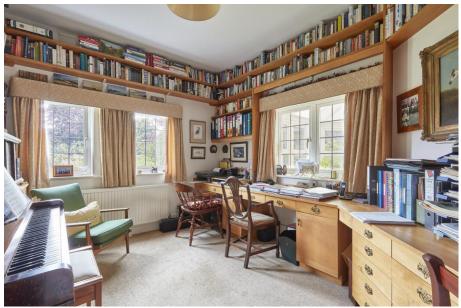

**UTILITY ROOM** Fitted units and drawers with worktops over and an inset sink and drainer. Space and plumbing for appliances and a window and door to front aspect.

**STUDY** Fitted storage, window to rear aspect and to conservatory.