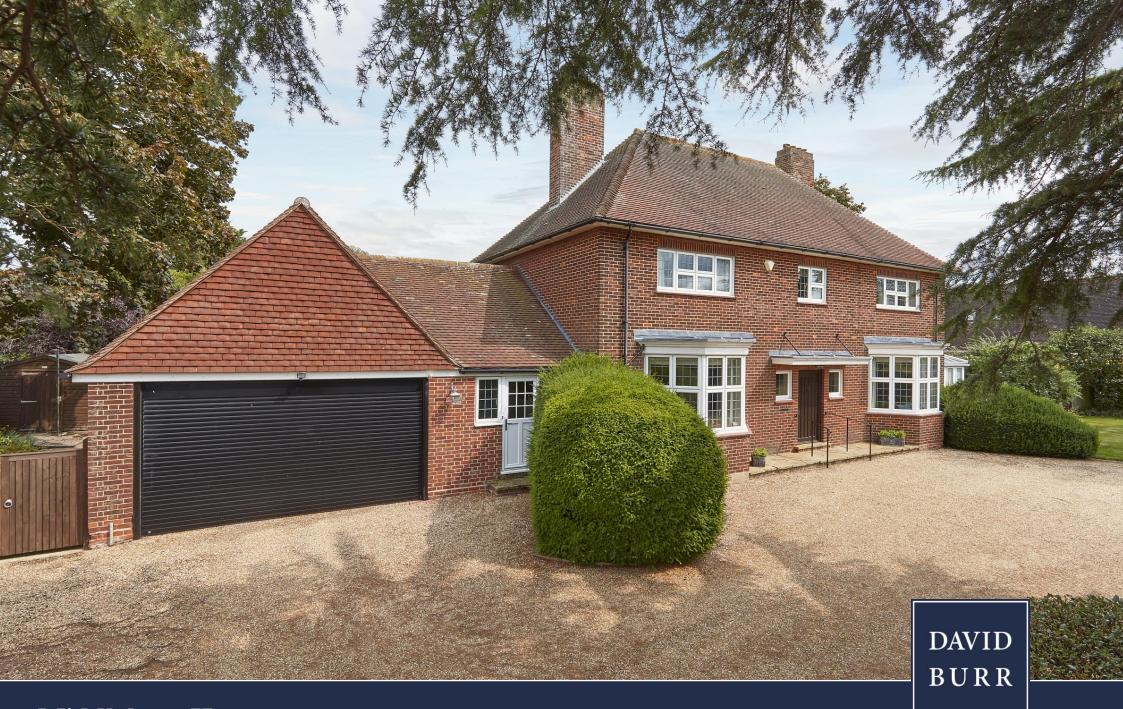

Middleham House is a particularly imposing and abundantly charming detached house measuring in excess of 3,200 sq.ft of accommodation and boasting a large plot on the sought after Woodditton Road in Newmarket. The well-proportioned and well-presented accommodation boasts an abundance of original character and consists of an entrance hall, sitting room, dining room, conservatory, kitchen/dining room, utility room, study, cloakroom, four large bedrooms, a dressing room and two bathrooms. Externally enjoying a large driveway, integral garage, workshop and beautifully established and large gardens.

# A hugely charming and sizeable detached house on Woodditton Road in Newmarket boasting over 3,200 sq.ft of accommodation.

**ENTRANCE HALL** Presented in two sections with windows and a door to front aspect.

#### **Outside**

The property boasts a particularly large gravel driveway that offers ample parking and access to the **INTEGRAL GARAGE**, that in turn leads to the **WORKSHOP**. The remaining front aspect is predominately lawned with a wonderful established selection of hedging, shrubs, trees and plants. The rear garden is incredibly charming and also mainly lawned with paved terraces both to the rear and side aspects. There is a large shed and **SUMMER HOUSE**, and again, all of which benefits from wonderfully planted beds with mature shrubs, plants, flowers and trees throughout.