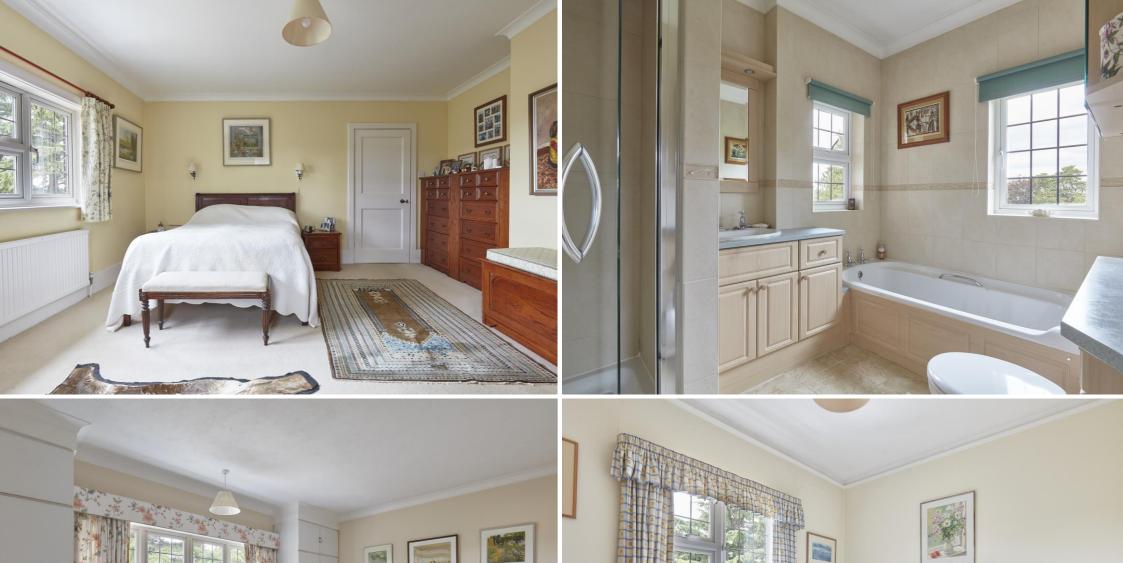

### **First Floor**

**LANDING** A light and spacious area with fitted cupboards, loft access and a window to rear aspect.

**MASTER BEDROOM** Windows to front and side aspects, fitted wardrobes, a large **DRESSING ROOM** with fitted wardrobes and an **ENSUITE** which is extensively tiled with a shower cubicle, bath, vanity sink unit, WC, heated towel rail and windows to rear and side aspects.

## Middleham House, 43 Woodditton Road, Newmarket CB8 9BQ

**BATHROOM** Extensively tiled with a wash hand basin, WC, bath, towel rail, and window to rear aspect.