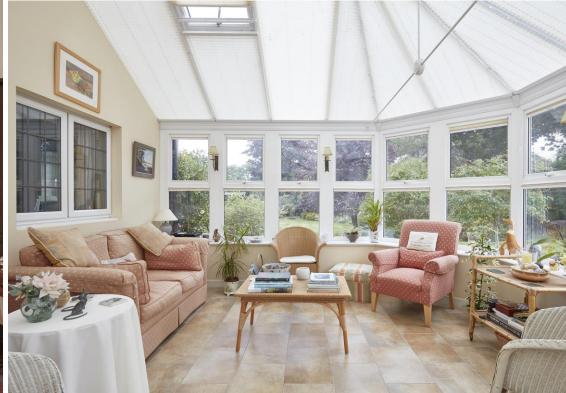

**SITTING ROOM** A large bay-window to front aspect and an open fireplace.

**DINING ROOM** A large bay-window to front aspect.

**CONSERVATORY** Windows to all aspects and French doors leading to the side paved terrace.