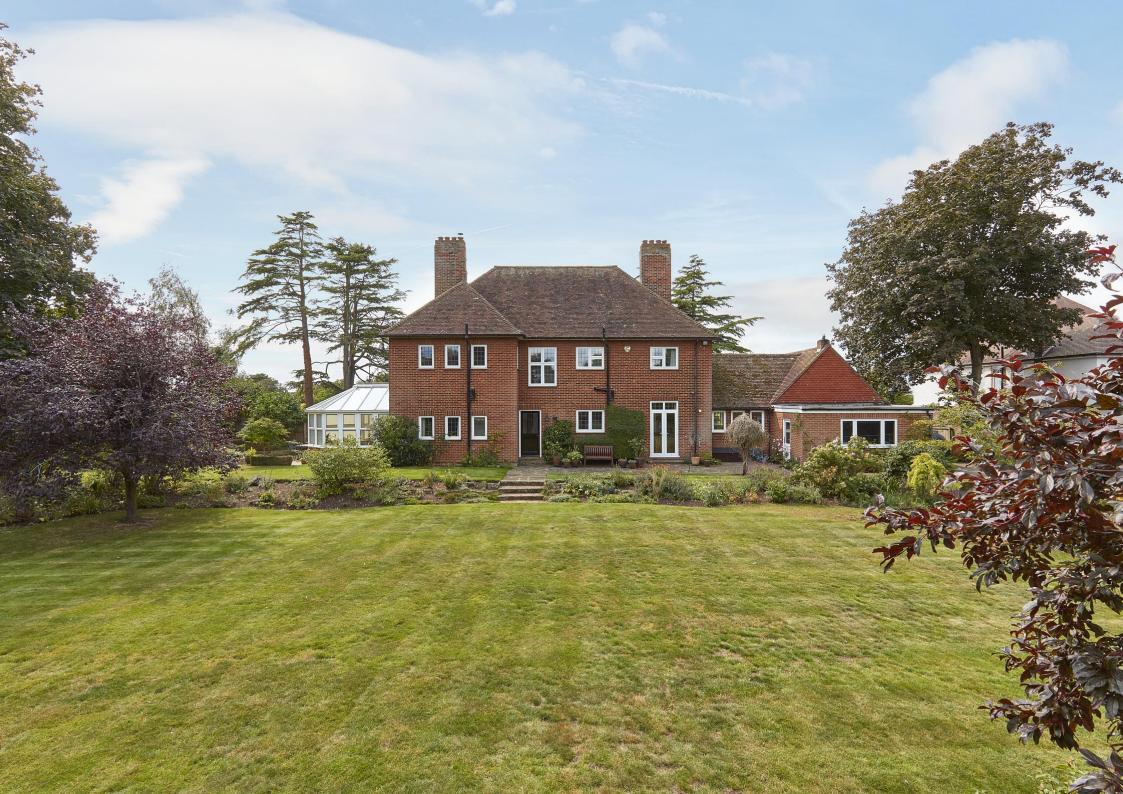

Middleham House is a particularly imposing and abundantly charming detached house measuring in excess of 3,200 sq.ft of accommodation and boasting a large plot on the sought after Woodditton Road in Newmarket. The well-proportioned and well-presented accommodation boasts an abundance of original character and consists of an entrance hall, sitting room, dining room, conservatory, kitchen/dining room, utility room, study, cloakroom, four large bedrooms, a dressing room and two bathrooms. Externally enjoying a large driveway, integral garage, workshop and beautifully established and large gardens.

#### **Outside**

The property boasts a particularly large gravel driveway that offers ample parking and access to the **INTEGRAL GARAGE**, that in turn leads to the **WORKSHOP**. The remaining front aspect is predominately lawned with a wonderful established selection of hedging, shrubs, trees and plants. The rear garden is incredibly charming and also mainly lawned with paved terraces both to the rear and side aspects. There is a large shed and **SUMMER HOUSE**, and again, all of which benefits from wonderfully planted beds with mature shrubs, plants, flowers and trees throughout.