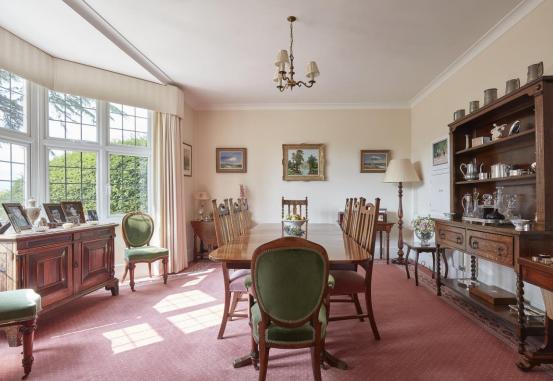

**SITTING ROOM** A large bay-window to front aspect and an open fireplace.

**DINING ROOM** A large bay-window to front aspect.

**CONSERVATORY** Windows to all aspects and French doors leading to the side paved terrace.