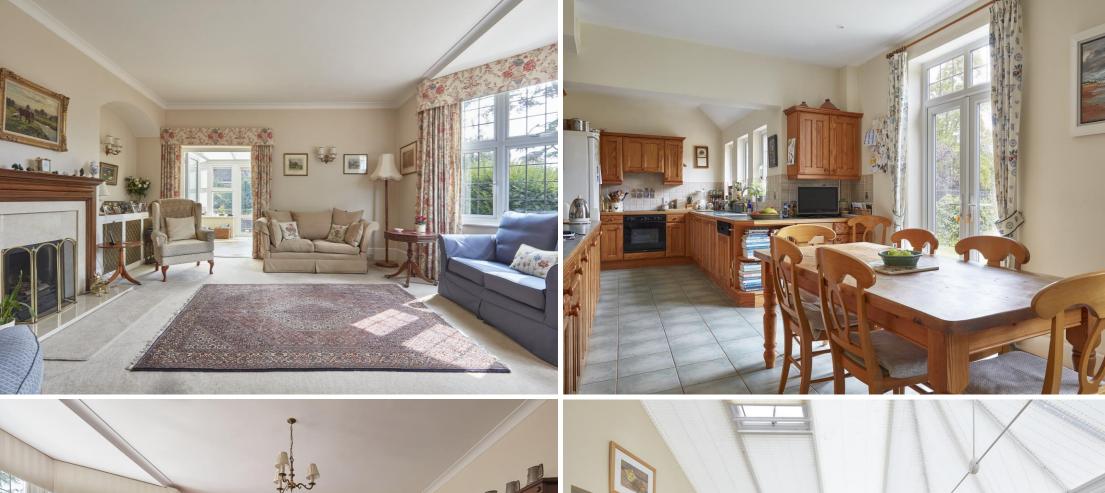

**SITTING ROOM** A large bay-window to front aspect and an open fireplace.

**DINING ROOM** A large bay-window to front aspect.

**CONSERVATORY** Windows to all aspects and French doors leading to the side paved terrace.

**KITCHEN / BREAKFAST ROOM** A particularly large room with fitted kitchen units and drawers with worktops over and an inset sink and drainer. Integrated appliances include two ovens, hob and dishwasher, with further space for other appliances. Ample dining space, windows to rear aspect and French doors leading to the rear garden terrace.