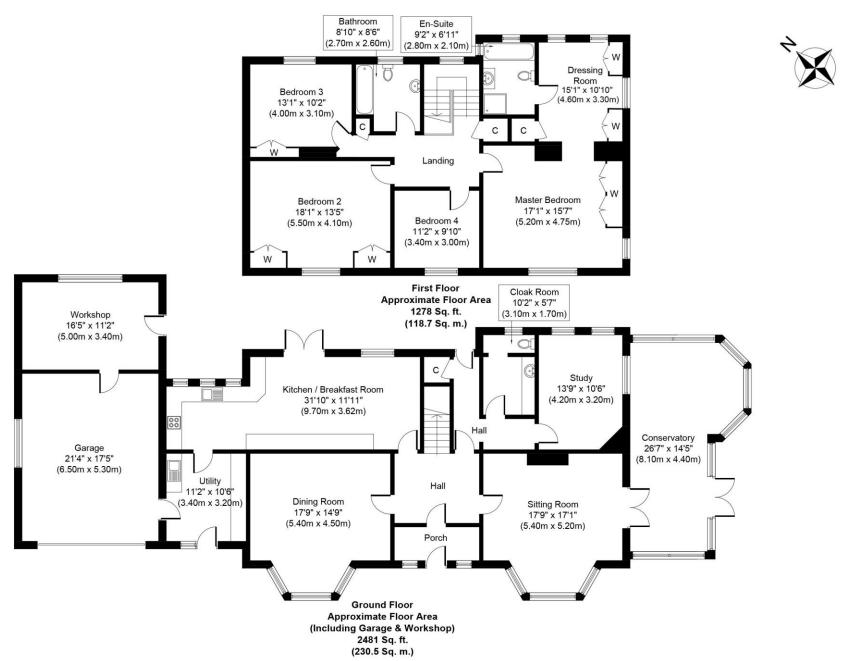

### **First Floor**

**LANDING** A light and spacious area with fitted cupboards, loft access and a window to rear aspect.

**MASTER BEDROOM** Windows to front and side aspects, fitted wardrobes, a large **DRESSING ROOM** with fitted wardrobes and an **ENSUITE** which is extensively tiled with a shower cubicle, bath, vanity sink unit, WC, heated towel rail and windows to rear and side aspects.

**BEDROOM 2** Fitted wardrobe and window to front aspect.

**BEDROOM 3** Window to rear aspect and fitted wardrobes.

**BEDROOM 4** Window to front aspect.

Offices at: Newmarket 01638 669035 Clare 01787 277811 Bury St Edmunds 01284 725525 Long Melford 01787 883144 Leavenheath 01206 263007 Castle Hedingham 01787 463404

## Middleham House, 43 Woodditton Road, Newmarket CB8 9BQ

**BATHROOM** Extensively tiled with a wash hand basin, WC, bath, towel rail, and window to rear aspect.

Whilst every attempt has been made to ensure the accuracy of the floor plan contained here, measurements of doors, windows, rooms and any other items are approximate and no responsibility is taken for any error, omission, or mis-statement. The measurements should not be relied upon for valuation, transaction and/or funding purposes. This plan is for illustrative purposes only and should be used as such by any prospective purchaser or tenant.