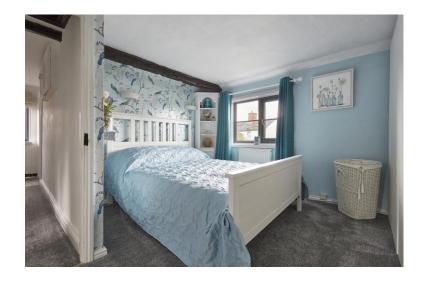

### First floor

**BEDROOM 1** Featuring exposed beams and outlook to the front.

**BEDROOM 2** Outlook to front.

**BEDROOM 3** Built-in cupboard and outlook over the rear garden.

**BATHROOM** Stylishly fitted with a panelled bath with shower over, WC and wash basin.