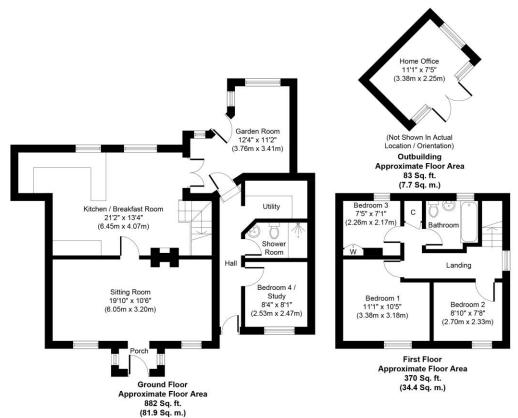

# A charming semi-detached cottage in the heart of the village with off road parking and delightful enclosed rear garden

Entrance via:

**PORCH** With door leading to:

**SITTING ROOM** A charming room featuring exposed timbers and an attractive wood burning stove. Opening through to the:

**KITCHEN/BREAKFAST ROOM** Extensively fitted with a range of wall and base units under worktops with 1.5 bowl enamel sink inset. Appliances include a Rangemaster cooker with 5 ring electric hob, plumbing for a dishwasher and space for a fridge/freezer. Tiled flooring leads through to the dining area with stairs leading to the first floor with storage under.

**GARDEN ROOM** A lovely light room leading to the garden.

**INNER HALLWAY** With tiled floor and door to the front aspect.

**UTILITY** Fitted with units under worktops with space and plumbing for a washing machine.

**BEDROOM 4/STUDY** With outlook to the front.

**SHOWER ROOM** Stylishly fitted with a white suite comprising wc, wash basin, tiled shower cubicle and a heated towel rail.

### First floor

**BEDROOM 1** Featuring exposed beams and outlook to the front.

**BEDROOM 2** Outlook to front.

**BEDROOM 3** Built-in cupboard and outlook over the rear garden.

**BATHROOM** Stylishly fitted with a panelled bath with shower over, WC and wash basin.

**COUNCIL TAX:** Band C. £1,821.87 per annum.

**EPC RATING:** E.

**VIEWING:** Strictly by appointment through David Burr – 01787 277811.

Whilst every attempt has been made to ensure the accuracy of the floor plan contained here, measurements of doors, windows, rooms and any other items are approximate and no responsibility is taken for any error, omission, or mis-statement. The measurements should not be relied upon for valuation, transaction and/or funding purposes. This plan is for illustrative purposes only and should be used as such by any prospective purchaser or tenant.