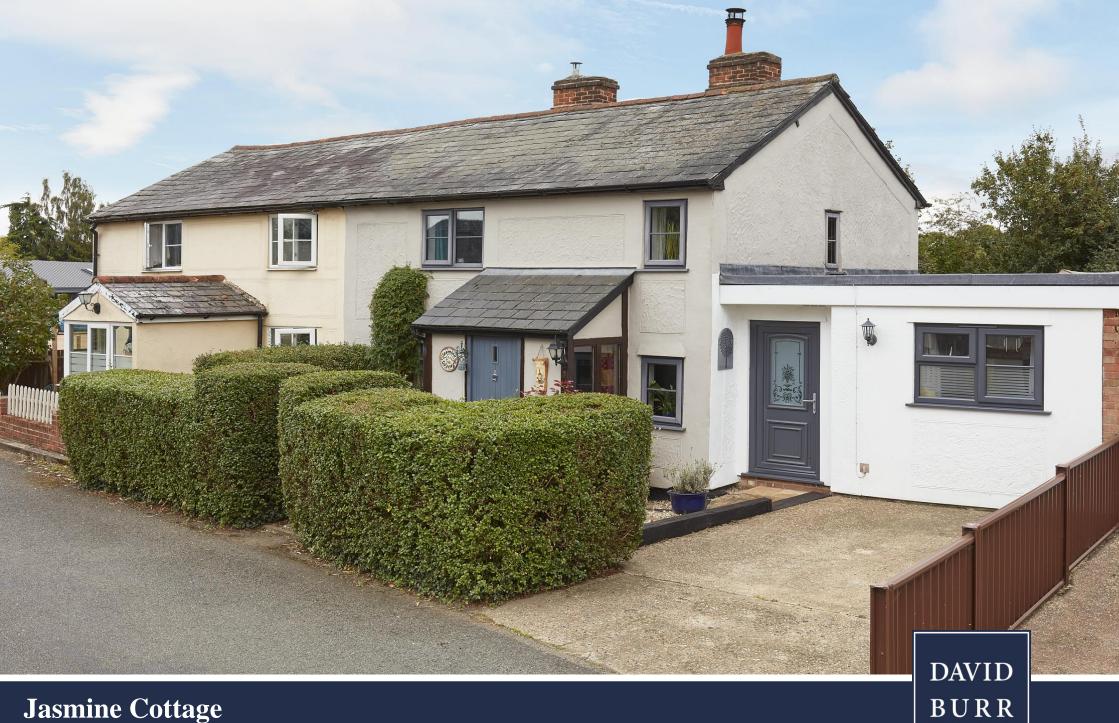

**Jasmine Cottage** Drury Lane, Ridgewell, Essex

## Jasmine Cottage, Drury Lane, Ridgewell, Essex, CO9 4SL

Ridgewell is an attractive, well served village with a pub, parish church, active village hall and school. There is a variety of period architecture centred round a village green. Nearby towns include Halstead (about 10 miles), Haverhill 5 and Clare about 4 miles. Approximately 25 miles equal distance from Ridgewell are Bury St. Edmunds, Cambridge, Colchester and Chelmsford.

This charming semi-detached cottage is situated in a quiet location in one of the area's most favoured villages. The property offers a blend of original period features and modern finishes including modern bathrooms and a spacious kitchen/breakfast room with the added benefit of a ground floor bedroom and shower room, off road parking and private rear gardens incorporating a summer house.

# A charming semi-detached cottage in the heart of the village with off road parking and delightful enclosed rear garden

Entrance via:

**PORCH** With door leading to:

**SITTING ROOM** A charming room featuring exposed timbers and an attractive wood burning stove. Opening through to the: