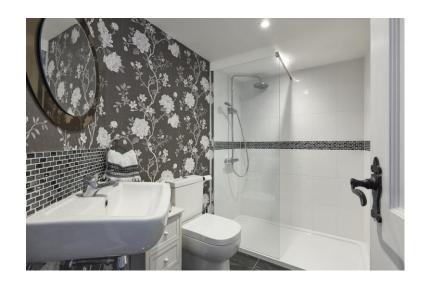

**BEDROOM 4/STUDY** With outlook to the front.

**SHOWER ROOM** Stylishly fitted with a white suite comprising wc, wash basin, tiled shower cubicle and a heated towel rail.

### First floor

**BEDROOM 1** Featuring exposed beams and outlook to the front.

**BEDROOM 2** Outlook to front.

**BEDROOM 3** Built-in cupboard and outlook over the rear garden.

**BATHROOM** Stylishly fitted with a panelled bath with shower over, WC and wash basin.