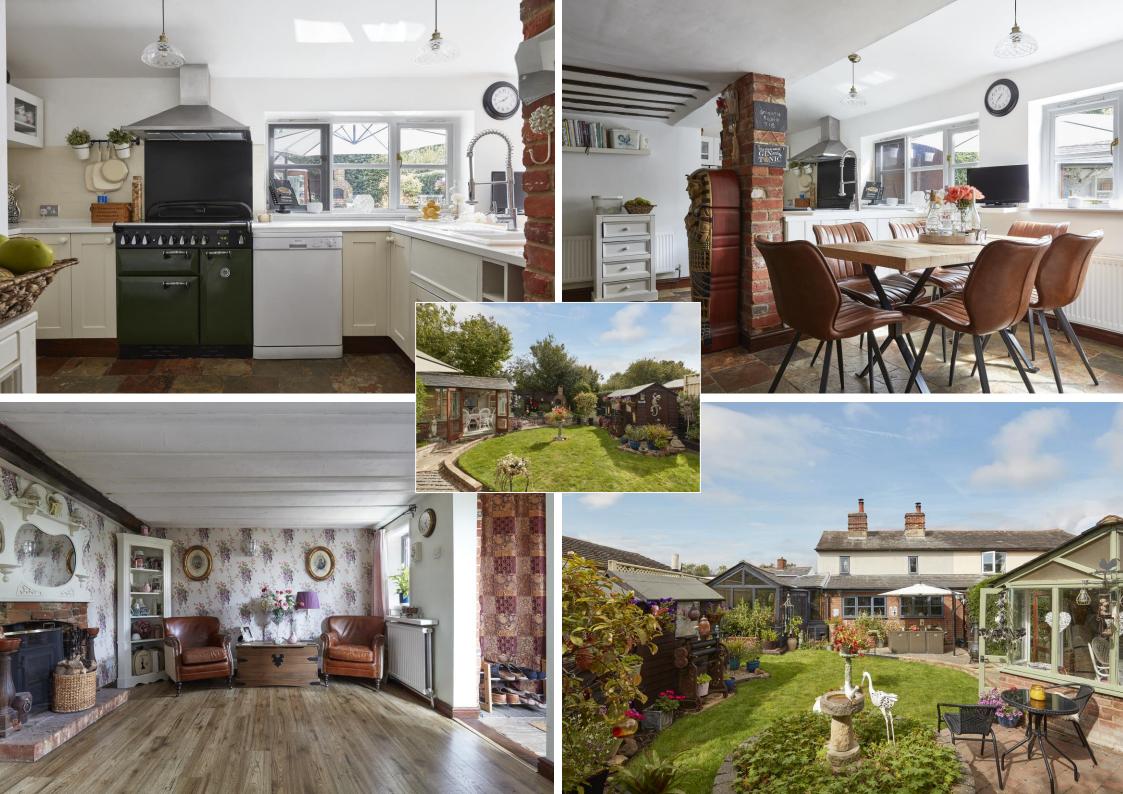

This charming semi-detached cottage is situated in a quiet location in one of the area's most favoured villages. The property offers a blend of original period features and modern finishes including modern bathrooms and a spacious kitchen/breakfast room with the added benefit of a ground floor bedroom and shower room, off road parking and private rear gardens incorporating a summer house.

# A charming semi-detached cottage in the heart of the village with off road parking and delightful enclosed rear garden

Entrance via:

**PORCH** With door leading to:

**SITTING ROOM** A charming room featuring exposed timbers and an attractive wood burning stove. Opening through to the:

**KITCHEN/BREAKFAST ROOM** Extensively fitted with a range of wall and base units under worktops with 1.5 bowl enamel sink inset. Appliances include a Rangemaster cooker with 5 ring electric hob, plumbing for a dishwasher and space for a fridge/freezer. Tiled flooring leads through to the dining area with stairs leading to the first floor with storage under.

**GARDEN ROOM** A lovely light room leading to the garden.

**INNER HALLWAY** With tiled floor and door to the front aspect.

**UTILITY** Fitted with units under worktops with space and plumbing for a washing machine.

**BEDROOM 4/STUDY** With outlook to the front.

**SHOWER ROOM** Stylishly fitted with a white suite comprising wc, wash basin, tiled shower cubicle and a heated towel rail.

### First floor

**BEDROOM 1** Featuring exposed beams and outlook to the front.

**BEDROOM 2** Outlook to front.

**BEDROOM 3** Built-in cupboard and outlook over the rear garden.

**BATHROOM** Stylishly fitted with a panelled bath with shower over, WC and wash basin.

#### Outside

The property is situated along a quiet village lane a short distance from the village hall, primary school and public house. The front garden has been designed for ease of maintenance with parking for one vehicle and a pathway leading to the front door. The rear garden is an asset to the property having been meticulously designed and maintained by the current owner to create private seating and dining areas with a brick built pizza oven, ideal for Al Fresco entertaining. The lawn is surrounded by mature beds and borders. 'the lawn is surrounded by mature beds and borders with a log store, 2 garden sheds with storage behind and a summerhouse with light and power connected which could be used a home office.