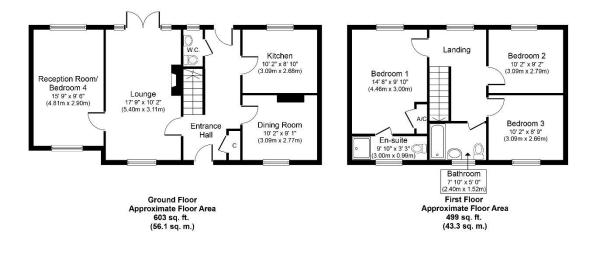

### A spacious property enjoying a quiet village location within walking distance of the amenities.

Entrance into:

ENTRANCE HALL Stairs to first floor, storage cupboard and rooms off:

**SITTING ROOM** A spacious reception room with window to the front, feature fireplace and French doors leading to the garden.

**DINING ROOM** A lovely reception room with serving hatch from the kitchen and window to the front aspect.

**KITCHEN** Fitted with a range of wall and base units over worktop with sink and drainer inset, space and plumbing for appliances.

**STUDY/BEDROOM 4** A light and airy room with windows to the front and rear aspect overlooking the gardens.

CLOAKROOM WC, wash hand basin and floor mounted boiler.

#### **First Floor**

LANDING With access to the roof space and window to the rear aspect.

**BEDROOM 1** A spacious double bedroom with a range of fitted units and cupboards, window to the rear aspect overlooking open countryside. **En-Suite** Fitted with a shower cubicle and wash hand basin.

**BEDROOM 2** Another spacious double bedroom with window to the rear aspect overlooking open countryside.

**BEDROOM 3** A further double bedroom with window overlooking the front aspect.

**BATHROOM** Fitted with a suite comprising panel bath with shower over and window to the front aspect.

Whilst every attempt has been made to ensure the accuracy of the floor plan contained here, measurements of doors, windows, rooms and any other items are approximate and no responsibility is taken for any error, omission, or mis-statement. The measurements should not be relied upon for valuation, transaction and/or funding purposes. This plan is for list durative purposes only and should be used as such by any prospective purchaser or tenant. The services, systems and appliances shown have not been tested and no guarantee as to their operability or efficiency can be given. **Copyright V360 Ltd 2023 | www.houseviz.com** 