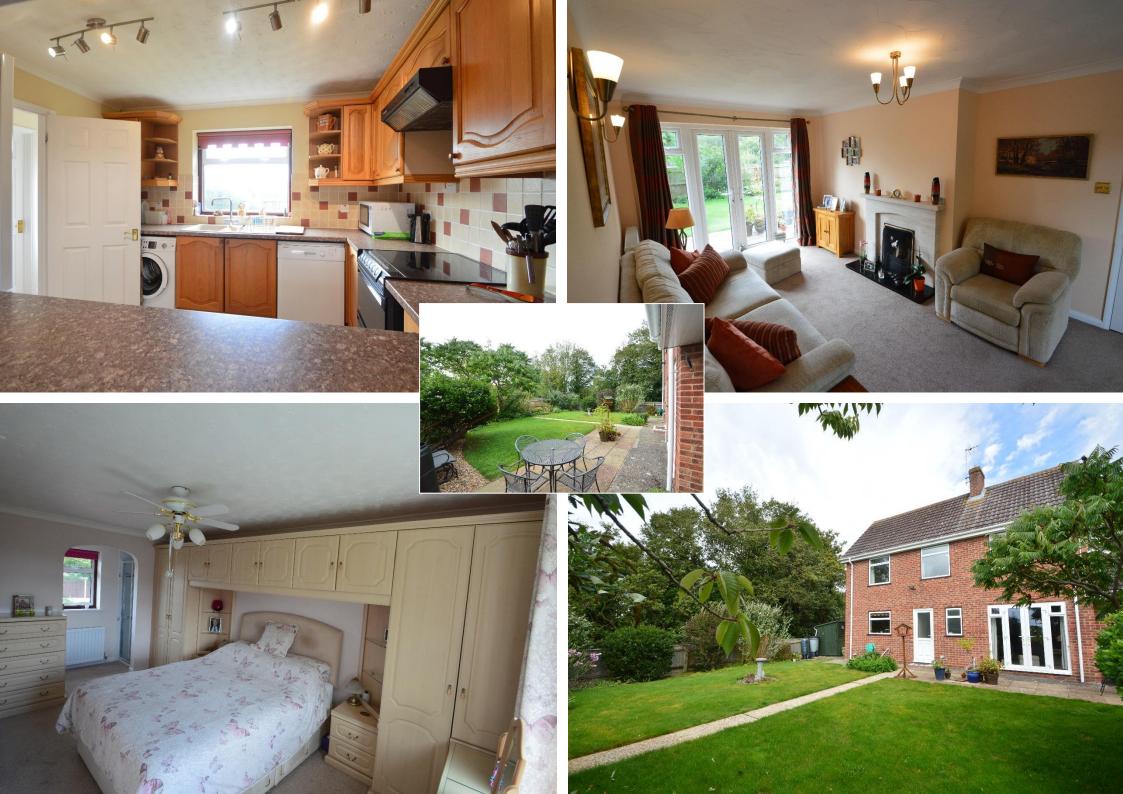

**DINING ROOM** A lovely reception room with serving hatch from the kitchen and window to the front aspect.

**KITCHEN** Fitted with a range of wall and base units over worktop with sink and drainer inset, space and plumbing for appliances.

### A spacious property enjoying a quiet village location within walking distance of the amenities.

Entrance into:

ENTRANCE HALL Stairs to first floor, storage cupboard and rooms off:

**SITTING ROOM** A spacious reception room with window to the front, feature fireplace and French doors leading to the garden.

#### **First Floor**

LANDING With access to the roof space and window to the rear aspect.

**BEDROOM 1** A spacious double bedroom with a range of fitted units and cupboards, window to the rear aspect overlooking open countryside. **En-Suite** Fitted with a shower cubicle and wash hand basin.

#### Outside

The property is set in an idyllic village setting with a generous paved drive to the front providing parking for at least three vehicles. The remainder of the front is mainly laid to lawn, with gated side access. The rear garden is extremely private, and is south west facing. Enclosed by fencing, with established beds & borders. To the side of the property is a garden shed and log store.