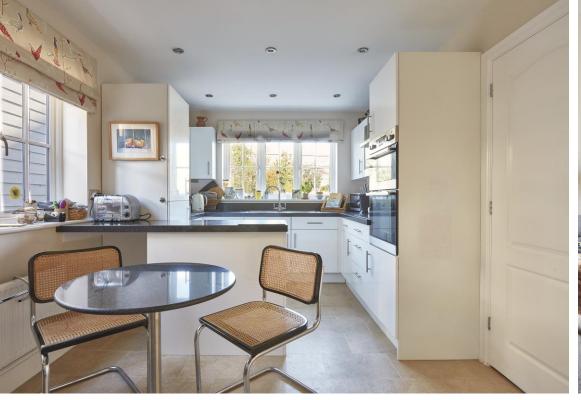

**DINING ROOM** A lovely light room with fitted units and views to the rear garden.

**KITCHEN/BREAKFAST ROOM** Extensively fitted with a range of units under worktops with a sink and drainer inset. Integrated appliances include an eye level double oven with induction hob, integrated fridge/freezer and dishwasher. Space for a breakfast table and chairs and door to: