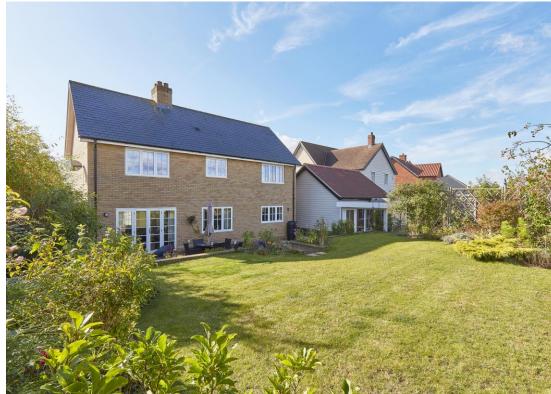

This substantial detached property is situated in a quiet tucked away location backing onto open countryside. The property offers light and spacious living accommodation featuring a modern kitchen and bathrooms with off-road parking, a double garage, studio and enclosed rear gardens all within walking distance of the amenities in Clare.

#### Outside

The property is approached by a gravel driveway leading to the **DOUBLE GARAGE** with up and over doors, light and power and ample space for storage. An area of side garden with lawn and mature planting leads to a gate providing access to the rear gardens which feature a two tiered garden with an extensively paved dining terrace ideal for Al-fresco with steps leading up to a lawn with mature flower beds and borders and high level fence to the rear boundary. The garden enjoys a **Studio** and summerhouse, all backing onto open countryside.