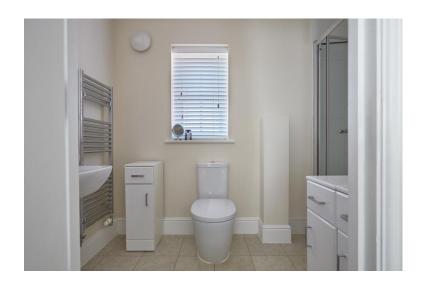

#### **First Floor**

**LANDING** With airing cupboard and doors lead to:

**BEDROOM 1** A lovely light room with fitted wardrobe, storage cupboard and **en-suite** with a stylish modern WC, wash basin, tiled shower cubicle and heated towel rail.

**BEDROOM 2** With a range of fitted wardrobes and outlook to the front.

**BEDROOM 3** With a fitted wardrobe and countryside views to the rear.

**BEDROOM 4** Countryside views to the rear.

**BATHROOM** Fitted with a WC, wash basin, large shower cubicle and heated towel rail.