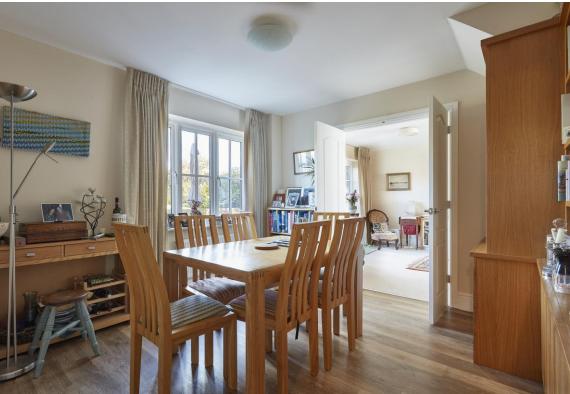

**DINING ROOM** A lovely light room with fitted units and views to the rear garden.

**KITCHEN/BREAKFAST ROOM** Extensively fitted with a range of units under worktops with a sink and drainer inset. Integrated appliances include an eye level double oven with induction hob, integrated fridge/freezer and dishwasher. Space for a breakfast table and chairs and door to: