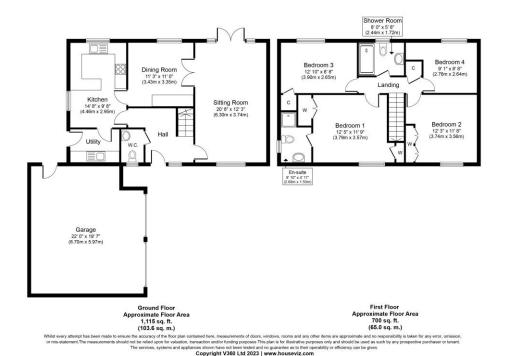

# A detached four bedroom property with parking and a double garage all within walking distance of the amenities.

**ENTRANCE HALL** With stairs rising to the first floor with cupboard under.

**SITTING ROOM** A large double aspect room with French doors opening to the garden and doors opening to the:

**DINING ROOM** A lovely light room with fitted units and views to the rear garden.

**KITCHEN/BREAKFAST ROOM** Extensively fitted with a range of units under worktops with a sink and drainer inset. Integrated appliances include an eye level double oven with induction hob, integrated fridge/freezer and dishwasher. Space for a breakfast table and chairs and door to:

**UTILITY ROOM** With further units under worktops, stainless steel sink and drainer, integrated washing machine and door leading to the side.

**CLOAKROOM** WC and wash basin.

#### **First Floor**

**LANDING** With airing cupboard and doors lead to:

**BEDROOM 1** A lovely light room with fitted wardrobe, storage cupboard and **en-suite** with a stylish modern WC, wash basin, tiled shower cubicle and heated towel rail.

**BEDROOM 2** With a range of fitted wardrobes and outlook to the front.

**BEDROOM 3** With a fitted wardrobe and countryside views to the rear.

**BEDROOM 4** Countryside views to the rear.

**BATHROOM** Fitted with a WC, wash basin, large shower cubicle and heated towel rail.

#### Outside

The property is approached by a gravel driveway leading to the **DOUBLE GARAGE** with up and over doors, light and power and ample space for storage. An area of side garden with lawn and mature planting leads to a gate providing access to the rear gardens which feature a two tiered garden with an extensively paved dining terrace ideal for Al-fresco with steps leading up to a lawn with mature flower beds and borders and high level fence to the rear boundary. The garden enjoys a **Studio** and summerhouse, all backing onto open countryside.