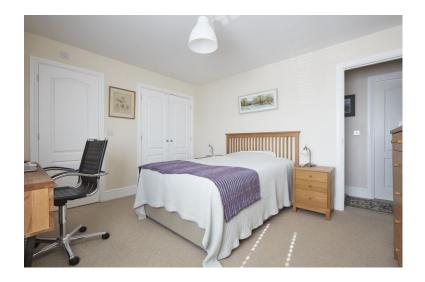

#### **First Floor**

**LANDING** With airing cupboard and doors lead to:

**BEDROOM 1** A lovely light room with fitted wardrobe, storage cupboard and **en-suite** with a stylish modern WC, wash basin, tiled shower cubicle and heated towel rail.

**BEDROOM 2** With a range of fitted wardrobes and outlook to the front.

**BEDROOM 3** With a fitted wardrobe and countryside views to the rear.

**BEDROOM 4** Countryside views to the rear.

**BATHROOM** Fitted with a WC, wash basin, large shower cubicle and heated towel rail.