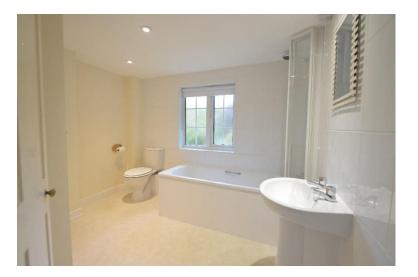

#### **First Floor**

LANDING Leads to:

**BEDROOM 1** A spacious double bedroom overlooking the garden.

BEDROOM 2 With hanging rail and outlook over the garden.

**BATHROOM** Fitted with a white suite comprising a WC, wash basin, bath with shower over and airing cupboard.