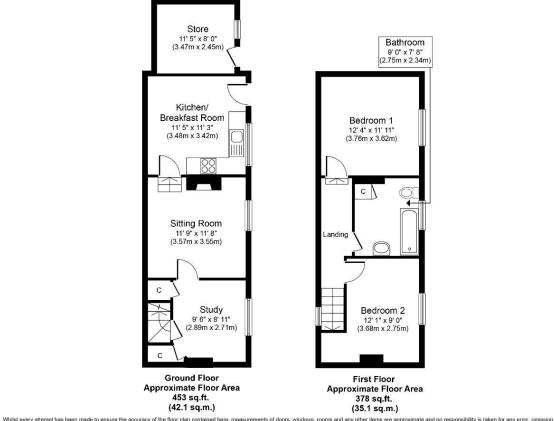

## A unique detached cottage situated in a quiet tucked away location within walking distance of the amenities.

Entrance into:

**KITCHEN/BREAKFAST ROOM** Tastefully fitted with a range of units under wooden effect worktops with stainless steel sink and drainer inset. Electric oven with four ring hob, plumbing for a washing machine and space for a fridge/freezer. There is ample space for table and chairs and a door through to the:

**SITTING ROOM** A charming room featuring a fireplace with space for an electric stove and outlook over the garden.

**STUDY** Featuring a former fireplace recess, storage cupboard and stairs rising to the first floor with cupboard under.

#### **First Floor**

LANDING Leads to:

**BEDROOM 1** A spacious double bedroom overlooking the garden.

BEDROOM 2 With hanging rail and outlook over the garden.

**BATHROOM** Fitted with a white suite comprising a WC, wash basin, bath with shower over and airing cupboard.

Whilst every attempt has been made to ensure the accuracy of the floor plan contained here, measurements of doors, windows, rooms and any other items are approximate and no responsibility is taken for any error, omission or mis-statement. The measurements should not be relied upon for valuation, transaction and/or funding purposes This plan is for illustrative purposes only and should be used as such by any prospective purchaser or tenant. The services, systems and appliances shown have to been tested and no guarantee as to their operability or efficiency can be given.