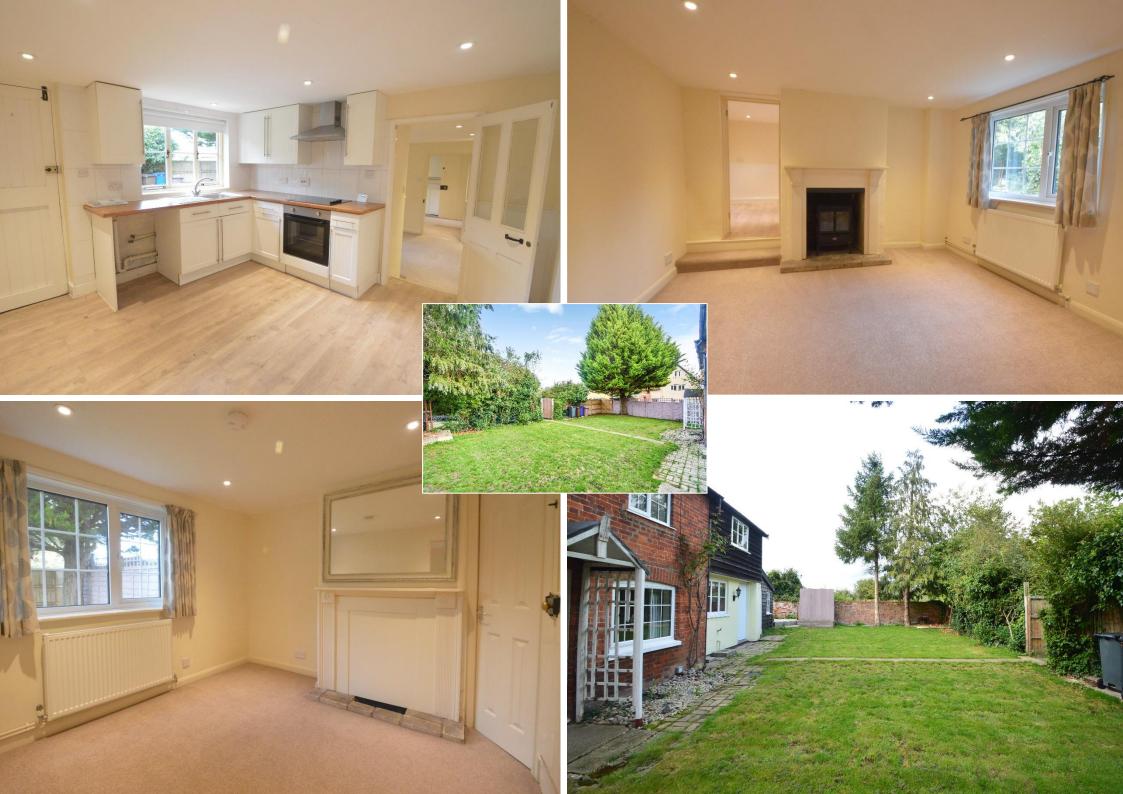

This charming detached Victorian cottage is situated in a quiet tucked away location backing onto the village allotments. The property sits in a unique location approached by a private walkway set well back from the High Street and offers tastefully presented living accommodation with enclosed garden and the potential for further improvements.

## A unique detached cottage situated in a quiet tucked away location within walking distance of the amenities.

Entrance into:

**KITCHEN/BREAKFAST ROOM** Tastefully fitted with a range of units under wooden effect worktops with stainless steel sink and drainer inset. Electric oven with four ring hob, plumbing for a washing machine and space for a fridge/freezer. There is ample space for table and chairs and a door through to the:

**SITTING ROOM** A charming room featuring a fireplace with space for an electric stove and outlook over the garden.

**STUDY** Featuring a former fireplace recess, storage cupboard and stairs rising to the first floor with cupboard under.

#### Outside

The property is approached via a private walkway with timed low level lighting with a gate opening to the gardens which are predominantly lawned with paved seating areas and ample space for a garden shed etc. To the side of the property is a useful **Store Room** housing the boiler with light and power connected.