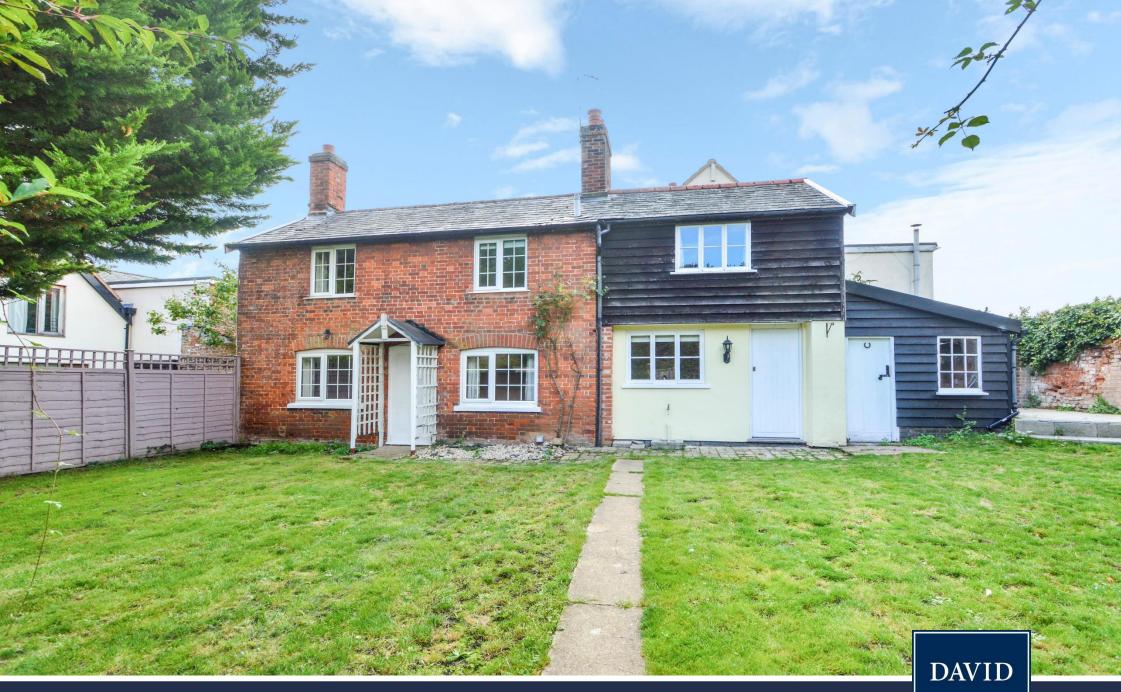

This charming detached Victorian cottage is situated in a quiet tucked away location backing onto the village allotments. The property sits in a unique location approached by a private walkway set well back from the High Street and offers tastefully presented living accommodation with enclosed garden and the potential for further improvements.

#### Outside

The property is approached via a private walkway with timed low level lighting with a gate opening to the gardens which are predominantly lawned with paved seating areas and ample space for a garden shed etc. To the side of the property is a useful **Store Room** housing the boiler with light and power connected.