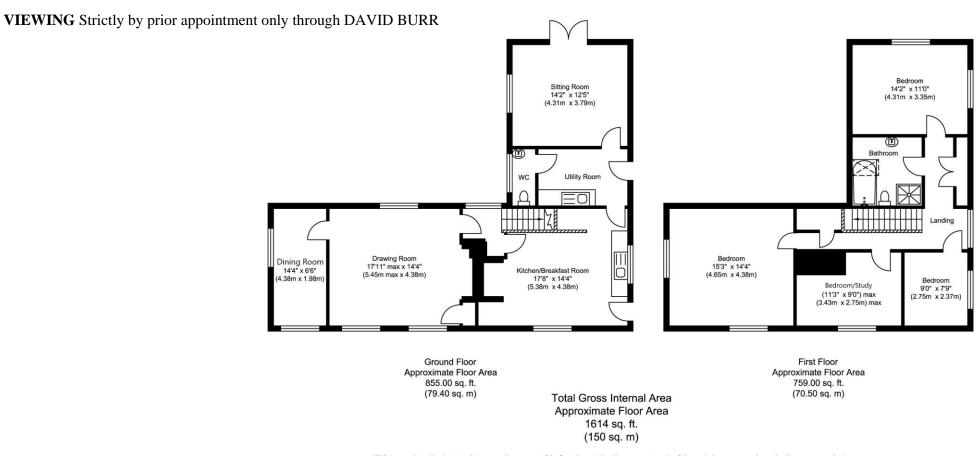

## A charming detached cottage situated on the outskirts of Clare enjoying views over open countryside.

**DRAWING ROOM** A charming double aspect room featuring an attractive inglenook fireplace with wood burner, exposed beams, storage cupboard and outlook to the rear.

**SITTING ROOM** Located to the rear of the property enjoying a double aspect with and French doors leading to the garden with countryside views beyond.

**DINING ROOM** A useful room requiring updating whilst offering excellent potential for a variety of uses.

**KITCHEN/BREAKFAST ROOM** A double aspect room fitted with a range of units under worktops with ceramic sink and drainer inset and a Rayburn cooker, dishwasher, cooker with 4 ring hob and cupboard providing space for fridge freezer.

UTILITY ROOM Fitted with a range of units under worktop with a stainless steel sink and drainer inset, plumbing for a washing machine and extraction for a tumble dryer.

**CLOAKROOM** WC and wash basin.

### First Floor

**LANDING** With double wardrobe and airing cupboard. Doors to:

**BEDROOM 1** An impressive double aspect room featuring exposed beams and rural views.

**BEDROOM 2** Another spacious double aspect room with outlook to the rear.

**BEDROOM 3/STUDY** Outlook to the side.

**BEDROOM 4** Enjoying rural views to the front.

**BATHROOM** Fitted with a white suite comprising a WC, wash basin, tiled shower cubicle and bath.

#### **Outside**

The property enjoys parking for 2-3 vehicles leading to the **DOUBLE** GARAGE with light and power connected. The rear gardens are predominantly lawned and feature mature beds and borders, an extensive range of fruit trees to include apple, pear, cherry, quince, damson, bullace and medlar. A potting shed and garden shed are also included and delightful views to the rear over the Chilton Stream towards open countryside beyond.