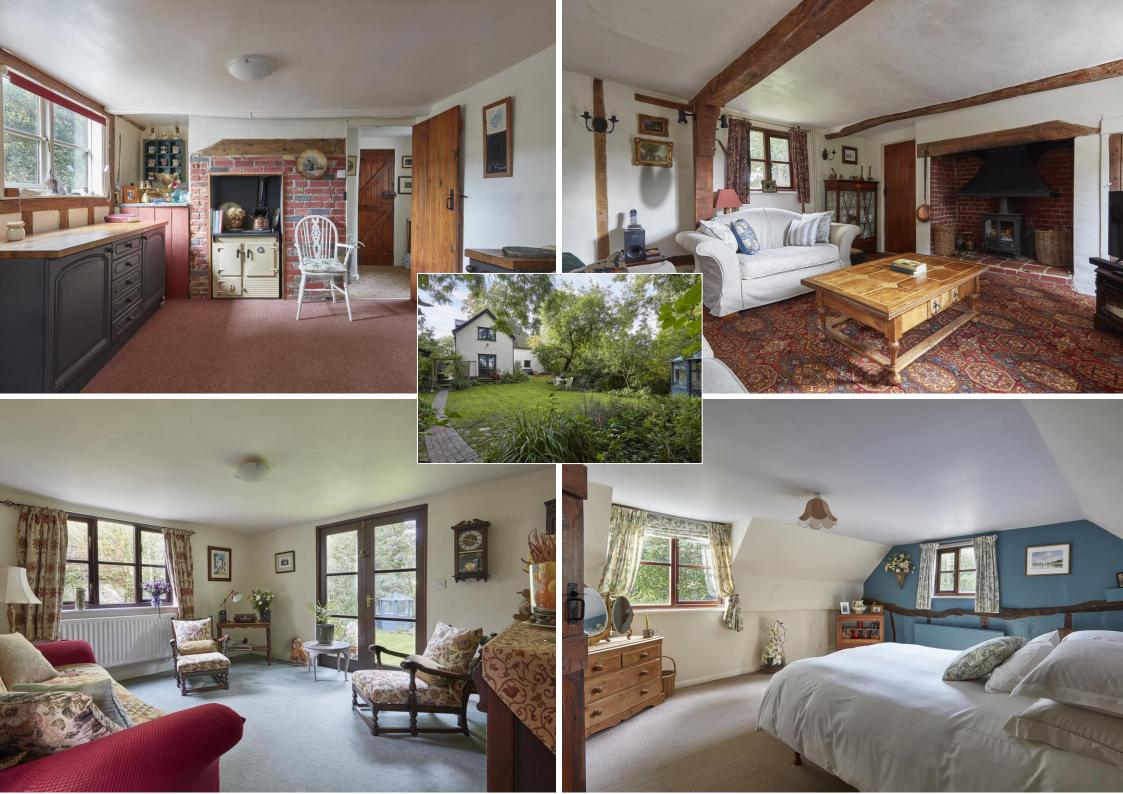

## A charming detached cottage situated on the outskirts of Clare enjoying views over open countryside.

**DRAWING ROOM** A charming double aspect room featuring an attractive inglenook fireplace with wood burner, exposed beams, storage cupboard and outlook to the rear.

**KITCHEN/BREAKFAST ROOM** A double aspect room fitted with a range of units under worktops with ceramic sink and drainer inset and a Rayburn cooker, dishwasher, cooker with 4 ring hob and cupboard providing space for fridge freezer.

### First Floor

**LANDING** With double wardrobe and airing cupboard. Doors to:

**BEDROOM 1** An impressive double aspect room featuring exposed beams and rural views.

**BEDROOM 2** Another spacious double aspect room with outlook to the rear.

#### **Outside**

The property enjoys parking for 2-3 vehicles leading to the **DOUBLE** GARAGE with light and power connected. The rear gardens are predominantly lawned and feature mature beds and borders, an extensive range of fruit trees to include apple, pear, cherry, quince, damson, bullace and medlar. A potting shed and garden shed are also included and delightful views to the rear over the Chilton Stream towards open countryside beyond.