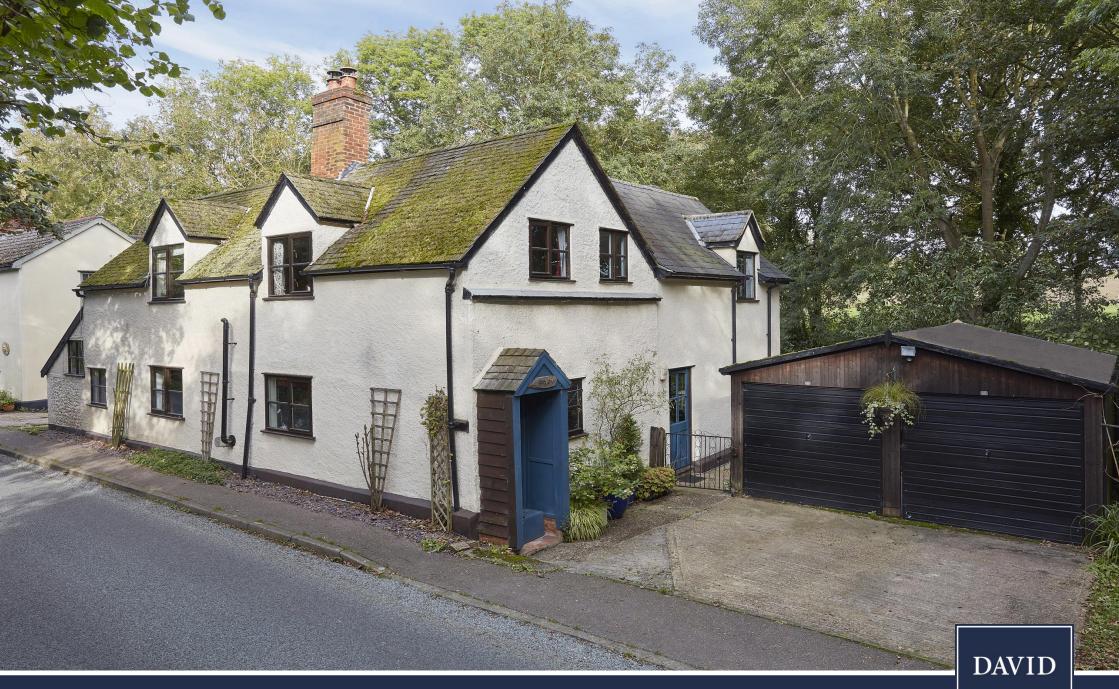

This charming unlisted 18<sup>th</sup> Century cottage is situated in a semi-rural location convenient for nearby amenities in Clare. The property has retained many original period features including exposed timbers and a charming inglenook fireplace whilst being set within mature gardens with off street parking and a double garage.

## A charming detached cottage situated on the outskirts of Clare enjoying views over open countryside.

**DRAWING ROOM** A charming double aspect room featuring an attractive inglenook fireplace with wood burner, exposed beams, storage cupboard and outlook to the rear.