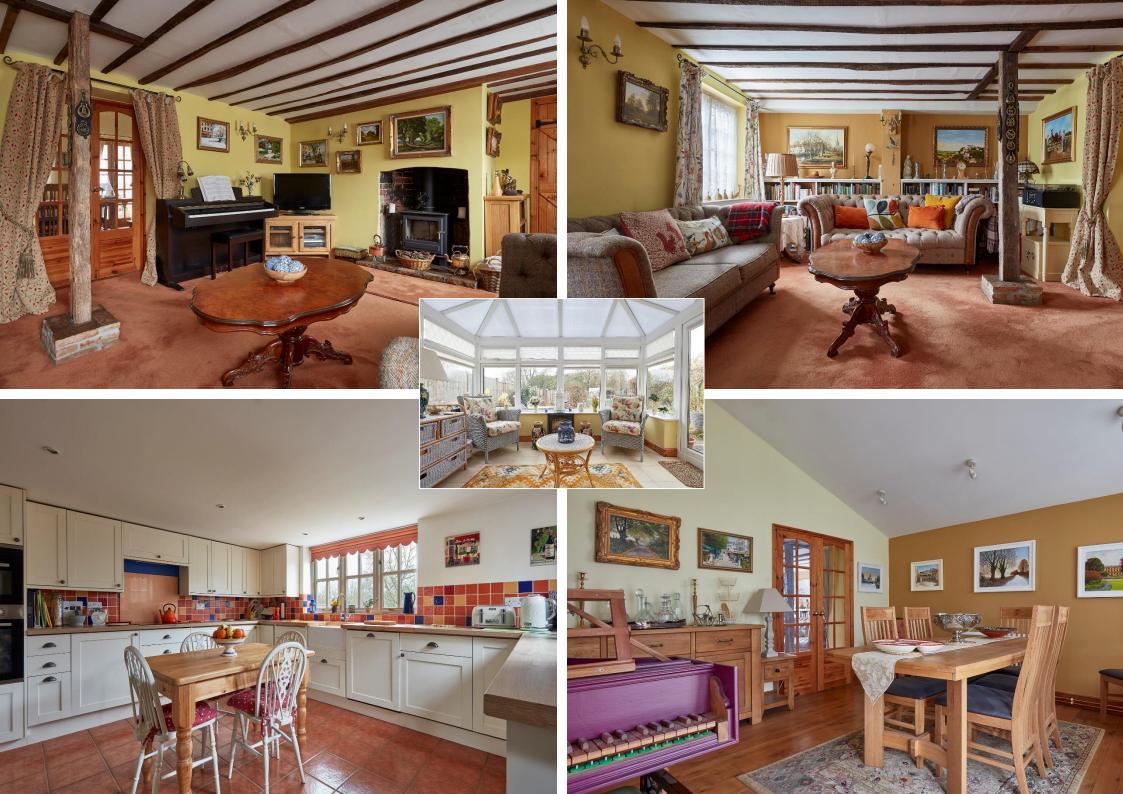

## A substantial semi detached home in a quiet, rural location.

Entrance into:

**BREAKFAST ROOM** With exposed timbers, attractive wood burning stove and tiled flooring.

**SITTING ROOM** A charming room featuring exposed beams and a brick fireplace with wood burning stove, built-in book shelving and double doors lead through to the:

**DINING ROOM** An impressive partly vaulted room with oak flooring and double doors into the:

CONSERVATORY With tiled flooring and doors leading into the garden.

**KITCHEN/BREAKFAST ROOM** Extensively fitted with a range of wall and floor units under worktops with Belfast sink and wooden drainer. Fitted appliances include an electric oven, microwave, fridge, freezer and dishwasher and there is ample space for a table and chairs and a stable style door leads to the side.