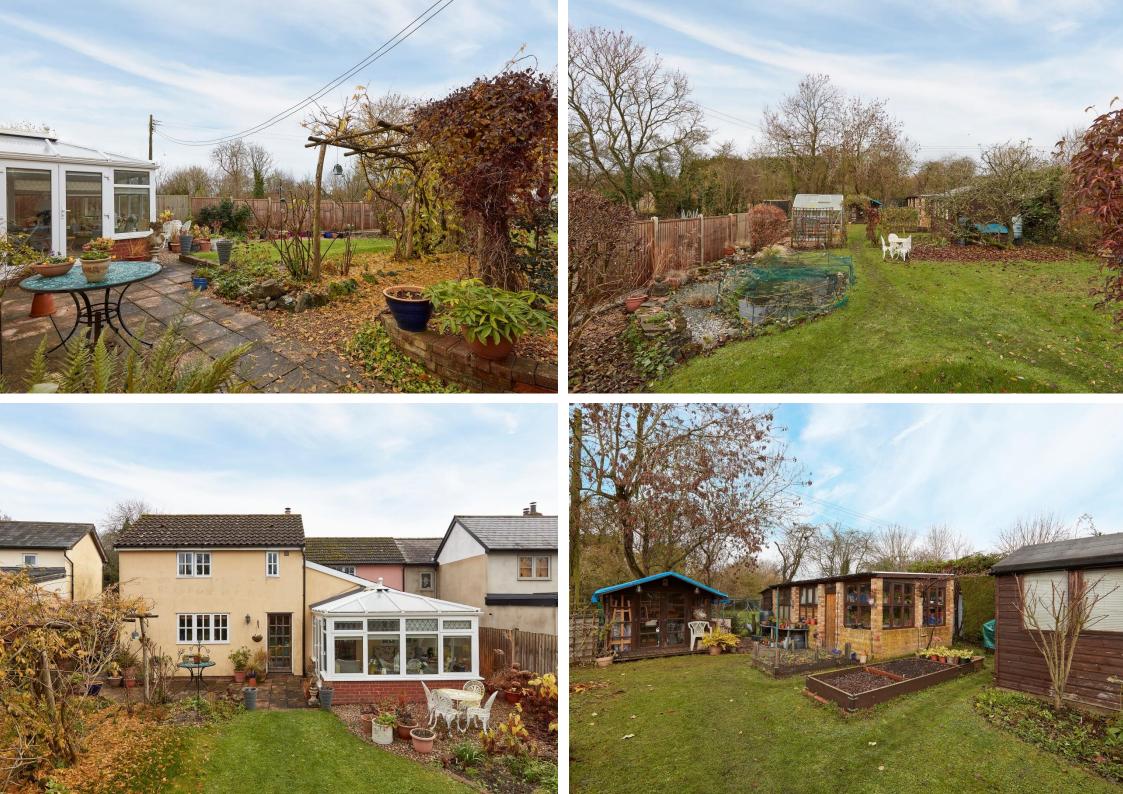

#### Outside

The property is approached via quiet, no through lane with an area of lawn surrounded by mature shrub borders and with a paved parking area for two to three vehicles.

## Bubbles, 5/6 Steeplechase, Hundon, Sudbury, Suffolk CO10 8EN

A gated access leads via a covered side storage area to the enclosed rear gardens which are approximately 125ft deep and benefit from a south westerly aspect.

To the rear of the property is an extensively paved terrace area which leads via a wisteria covered pergola to the lawn which is interspersed and surrounded by a variety of mature beds and borders with a pond with water feature and a variety of mature trees including apple and peach. A rose arbour leads to a further area of garden with vegetable beds, a garden shed, a summer house and a useful brickbuilt workshop and a insulated studio with light and power connected.