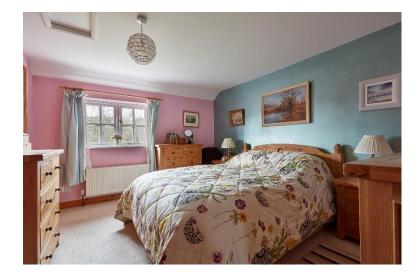

### **First Floor**

**LANDING** With shelved airing cupboard.

**BEDROOM 1** Overlooking the rear garden and featuring a large fitted wardrobe. En-Suite Fitted with a matching suite comprising a WC, wash basin and tiled shower cubicle.

BEDROOM 2 Outlook to the front.

BEDROOM 3 Outlook to the front.

**BEDROOM 4** Outlook to the front.

**BATHROOM** Fitted with a white suite comprising a WC, wash basin, panelled bath with shower over.