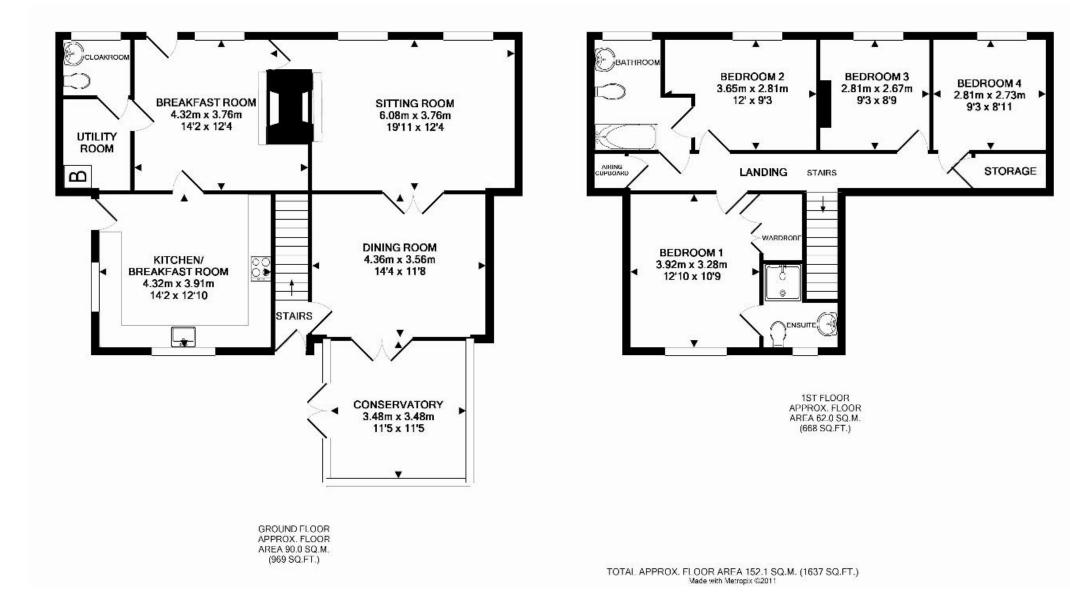

## A substantial semi detached home in a quiet, rural location.

Entrance into:

**BREAKFAST ROOM** With exposed timbers, attractive wood burning stove and tiled flooring.

**SITTING ROOM** A charming room featuring exposed beams and a brick fireplace with wood burning stove, built-in book shelving and double doors lead through to the:

**DINING ROOM** An impressive partly vaulted room with oak flooring and double doors into the:

CONSERVATORY With tiled flooring and doors leading into the garden.

**KITCHEN/BREAKFAST ROOM** Extensively fitted with a range of wall and floor units under worktops with Belfast sink and wooden drainer. Fitted appliances include an electric oven, microwave, fridge, freezer and dishwasher and there is ample space for a table and chairs and a stable style door leads to the side.

**UTILITY ROOM** With plumbing for a washing machine, space for a tumble dryer, space for a fridge/freezer and tiled flooring.

**CLOAKROOM** With WC, wash basin and water softener.

### **First Floor**

**LANDING** With shelved airing cupboard.

**BEDROOM 1** Overlooking the rear garden and featuring a large fitted wardrobe. En-Suite Fitted with a matching suite comprising a WC, wash basin and tiled shower cubicle.

BEDROOM 2 Outlook to the front.

BEDROOM 3 Outlook to the front.

**BEDROOM 4** Outlook to the front.

**BATHROOM** Fitted with a white suite comprising a WC, wash basin, panelled bath with shower over.