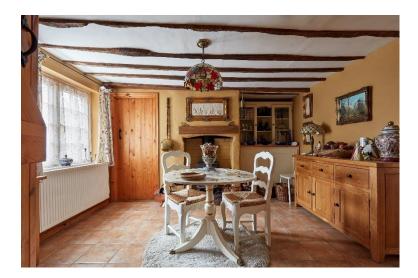

## A substantial semi detached home in a quiet, rural location.

Entrance into:

**BREAKFAST ROOM** With exposed timbers, attractive wood burning stove and tiled flooring.

**SITTING ROOM** A charming room featuring exposed beams and a brick fireplace with wood burning stove, built-in book shelving and double doors lead through to the:

**DINING ROOM** An impressive partly vaulted room with oak flooring and double doors into the:

CONSERVATORY With tiled flooring and doors leading into the garden.

**KITCHEN/BREAKFAST ROOM** Extensively fitted with a range of wall and floor units under worktops with Belfast sink and wooden drainer. Fitted appliances include an electric oven, microwave, fridge, freezer and dishwasher and there is ample space for a table and chairs and a stable style door leads to the side.