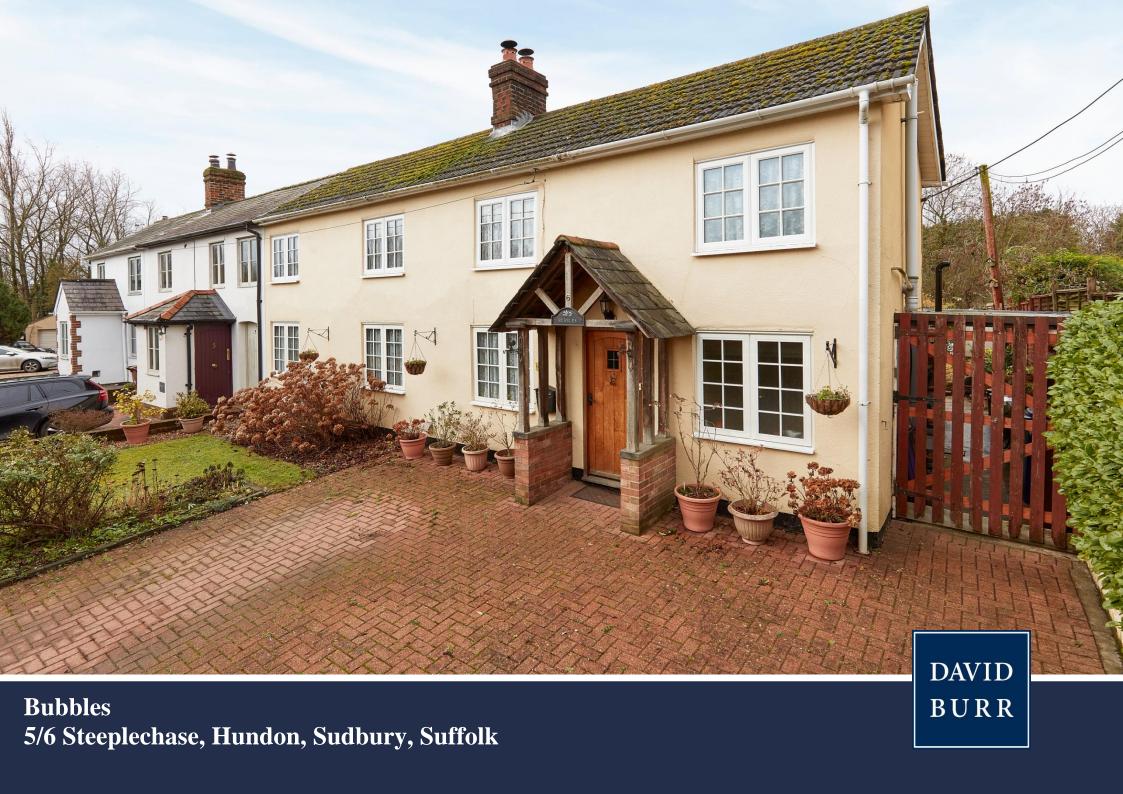

# Bubbles, 5/6 Steeplechase, Hundon, Sudbury, Suffolk CO10 8EN

Hundon is a popular village with pub and Parish church together with a primary school and village shop. It stands about 5.5 miles north of the historic small town of Clare, which provides a good range of day to day amenities. A wider range of facilities can be found in Haverhill (7 miles away) or Sudbury (12 miles).

This extended period cottage is situated in a quiet, semi-rural location within walking distance of the village's amenities. The property offers a spacious and flexible layout, having been extended in recent years and has retained many original character features with exposed beams and wood burning stoves and benefits from plenty of parking and large mature rear gardens incorporating a workshop and summer house.

#### Outside

The property is approached via quiet, no through lane with an area of lawn surrounded by mature shrub borders and with a paved parking area for two to three vehicles.