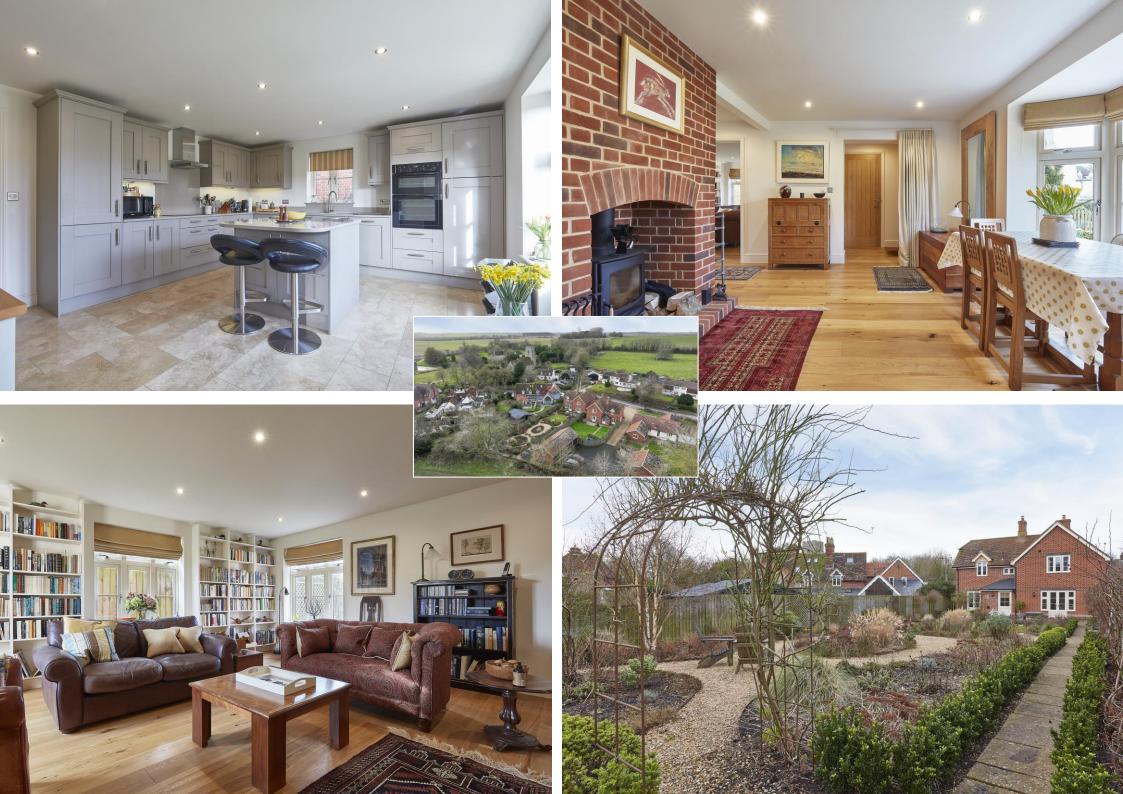

This exceptional detached Victorian style home is situated in a quiet village location conveniently located for amenities in nearby Clare. The property offers generous living accommodation whilst being set within large gardens with off street parking and a double garage.

### A substantial detached property in a popular village location.

Entrance into:

**ENTRANCE LOBBY** With storage cupboard and opening through to the:

**DINING HALL** A splendid room featuring a large bay window to the front aspect and an attractive brick fireplace and built-in book shelves. Stairs rising to first floor.

**DRAWING ROOM** A charming, triple aspect room featuring an impressive fireplace with French doors opening to the rear.

**STUDY** With outlook to the side.

KITCHEN/BREAKFAST ROOM Extensively fitted with a range of units under worktops incorporating a range of fitted appliances including an electric oven, grill and hob, fridge freezer and dishwasher.

UTILITY ROOM Fitted with a range of units and space and plumbing for appliances.

**CLOAKROOM** With a WC and wash basin.

### Outside

The property is approached via a shared driveway with a parking space to the front and addition parking to the rear leading to the DOUBLE GARAGE with light and power connected. The gardens have been professionally designed and landscaped to create an array of colour throughout the year with private seating and dining areas. The front garden is lawned with mature beds and borders and a gated access leading to the rear. The rear garden is an asset to the property with a paved terrace leading to a circular lawn surrounded by mature beds and borders with gravel pathways leading beyond.