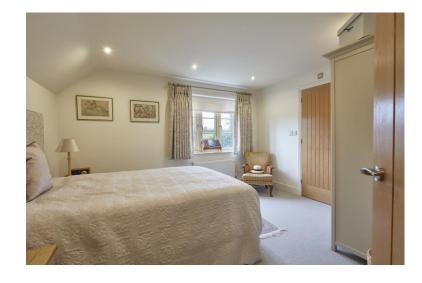

#### First Floor

**SPACIOUS LANDING** With airing cupboard and doors to:

MASTER BEDROOM A lovely light room with a walk-in wardrobe and pleasant outlook to the rear over open countryside. En Suite fitted with a white suite comprising a WC, wash basin, tiled shower cubicle, heated towel rail and extensively tiled walls and floor.

BEDROOM 2 A spacious room with outlook to the front. En Suite fitted with a white suite comprising a WC, wash basin, tiled shower cubicle, heated towel rail and extensively tiled walls and floor.

**BEDROOM 3** Outlook to the front.

**BEDROOM 4** Outlook to the rear over open countryside.

**FAMILY BATHROOM** Luxuriously fitted with a white suite comprising a WC, wash basin, bath with shower attachment, heated towel rail and extensively tiled walls and floor.