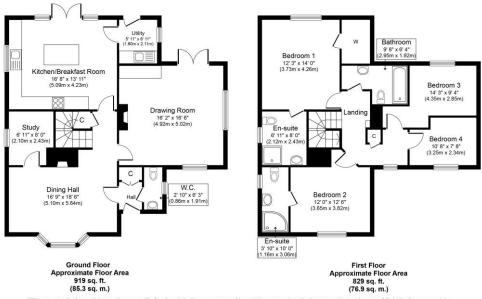

### A substantial detached property in a popular village location.

Entrance into:

**ENTRANCE LOBBY** With storage cupboard and opening through to the:

**DINING HALL** A splendid room featuring a large bay window to the front aspect and an attractive brick fireplace and built-in book shelves. Stairs rising to first floor.

**DRAWING ROOM** A charming, triple aspect room featuring an impressive fireplace with French doors opening to the rear.

**STUDY** With outlook to the side.

KITCHEN/BREAKFAST ROOM Extensively fitted with a range of units under worktops incorporating a range of fitted appliances including an electric oven, grill and hob, fridge freezer and dishwasher.

UTILITY ROOM Fitted with a range of units and space and plumbing for appliances.

**CLOAKROOM** With a WC and wash basin.

#### First Floor

**SPACIOUS LANDING** With airing cupboard and doors to:

MASTER BEDROOM A lovely light room with a walk-in wardrobe and pleasant outlook to the rear over open countryside. En Suite fitted with a white suite comprising a WC, wash basin, tiled shower cubicle, heated towel rail and extensively tiled walls and floor.

BEDROOM 2 A spacious room with outlook to the front. En Suite fitted with a white suite comprising a WC, wash basin, tiled shower cubicle, heated towel rail and extensively tiled walls and floor.

**BEDROOM 3** Outlook to the front.

**BEDROOM 4** Outlook to the rear over open countryside.

**FAMILY BATHROOM** Luxuriously fitted with a white suite comprising a WC, wash basin, bath with shower attachment, heated towel rail and extensively tiled walls and floor.

### Outside

The property is approached via a shared driveway with a parking space to the front and addition parking to the rear leading to the DOUBLE GARAGE with light and power connected. The gardens have been professionally designed and landscaped to create an array of colour throughout the year with private seating and dining areas. The front garden is lawned with mature beds and borders and a gated access leading to the rear. The rear garden is an asset to the property with a paved terrace leading to a circular lawn surrounded by mature beds and borders with gravel pathways leading beyond.

Whilst every attempt has been make to ensure the accuracy of the floor plan contained here, measurements of doors, vindows, rooms and any other flore here are approximate and no responsibility is taken for any error, omission or mis-statement. The measurements should not be relied upon for valuation, transaction and/or funding upones Thisp lain is foll iteraturable purposes as should be used as such by any prospective purchaser or tenant.