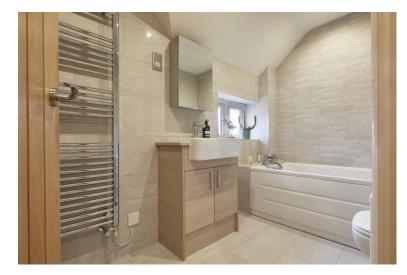

#### First Floor

**SPACIOUS LANDING** With airing cupboard and doors to:

MASTER BEDROOM A lovely light room with a walk-in wardrobe and pleasant outlook to the rear over open countryside. En Suite fitted with a white suite comprising a WC, wash basin, tiled shower cubicle, heated towel rail and extensively tiled walls and floor.

BEDROOM 2 A spacious room with outlook to the front. En Suite fitted with a white suite comprising a WC, wash basin, tiled shower cubicle, heated towel rail and extensively tiled walls and floor.

**BEDROOM 3** Outlook to the front.

**BEDROOM 4** Outlook to the rear over open countryside.

**FAMILY BATHROOM** Luxuriously fitted with a white suite comprising a WC, wash basin, bath with shower attachment, heated towel rail and extensively tiled walls and floor.