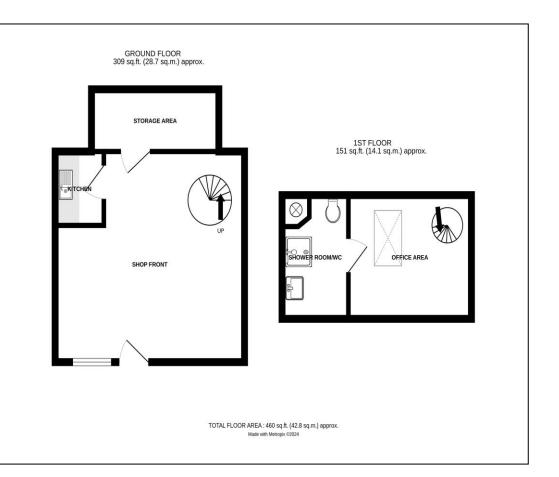

# A charming commercial opportunity in the heart of a picturesque village.

Front door leading to:-

**SHOP FRONT: 16'4" x 15'10" (max)** (4.97m x 4.83m) A characterful area with exposed timbers throughout and window frontage with an outlook towards the green. Spiral staircase rising to first floor and doors leading to:-

**KITCHEN: 5'6" x 4'2"** (1.68m x 1.26m) With base level cabinets incorporating a one-and-a-half sink and with space for a refrigerator.

**STORAGE AREA: 11'0" x 4'8"** (3.35m x 1.43m) With a stable door leading from the shop front.

#### **First Floor**

**OFFICE AREA: 10'8" x 9'3"** (3.24m x 2.83m) A flexible space with eaves storage, exposed timbers and a skylight. Thumb latch door leading to:-

**SHOWER ROOM/WC:** Containing a shower base, WC and a wash hand basin with storage below. Exposed timbers and eaves storage.