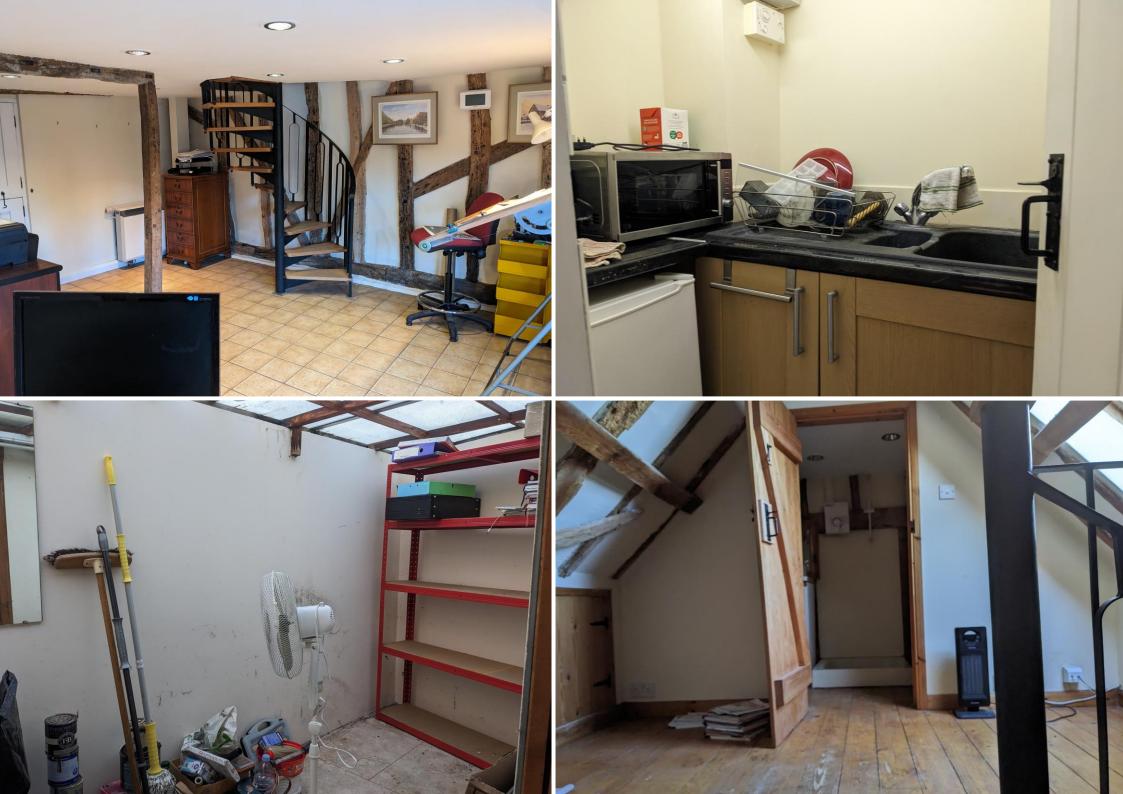

# A charming commercial opportunity in the heart of a picturesque village.

Front door leading to:-

**SHOP FRONT: 16'4" x 15'10" (max)** (4.97m x 4.83m) A characterful area with exposed timbers throughout and window frontage with an outlook towards the green. Spiral staircase rising to first floor and doors leading to:-

**KITCHEN: 5'6" x 4'2"** (1.68m x 1.26m) With base level cabinets incorporating a one-and-a-half sink and with space for a refrigerator.

**STORAGE AREA: 11'0" x 4'8"** (3.35m x 1.43m) With a stable door leading from the shop front.

#### **First Floor**

**OFFICE AREA: 10'8" x 9'3"** (3.24m x 2.83m) A flexible space with eaves storage, exposed timbers and a skylight. Thumb latch door leading to:-

**SHOWER ROOM/WC:** Containing a shower base, WC and a wash hand basin with storage below. Exposed timbers and eaves storage.