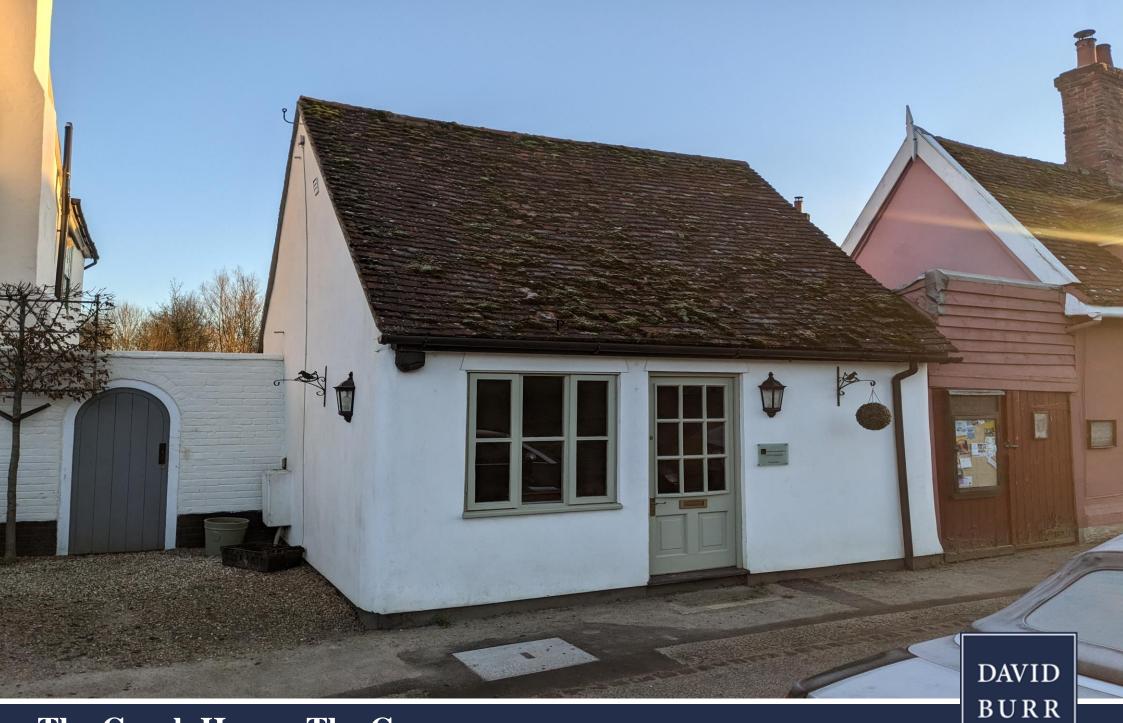

The Coach House, The Green, Cavendish, Suffolk

# THE COACH HOUSE, THE GREEN, CAVENDISHM SUDBURY, SUFFOLK, CO10 8BB

Cavendish is one of Suffolk's prettiest villages nestling on the Essex border close to the River Stour, with picturesque village green, pubs and shops, primary school and parish church. A wider range of facilities can be found at nearby Clare (2 miles), whilst the market town of Sudbury, some 6 miles distant, provides a wide range of amenities including a commuter rail service to London Liverpool Street.

A charming characterful commercial premises situated within a highly regarded village with a wonderful outlook onto the village green. The property contains commercial areas on both the ground and first floor together with a kitchen, storage area and shower room/cloakroom. Unallocated, unrestricted parking is available outside.