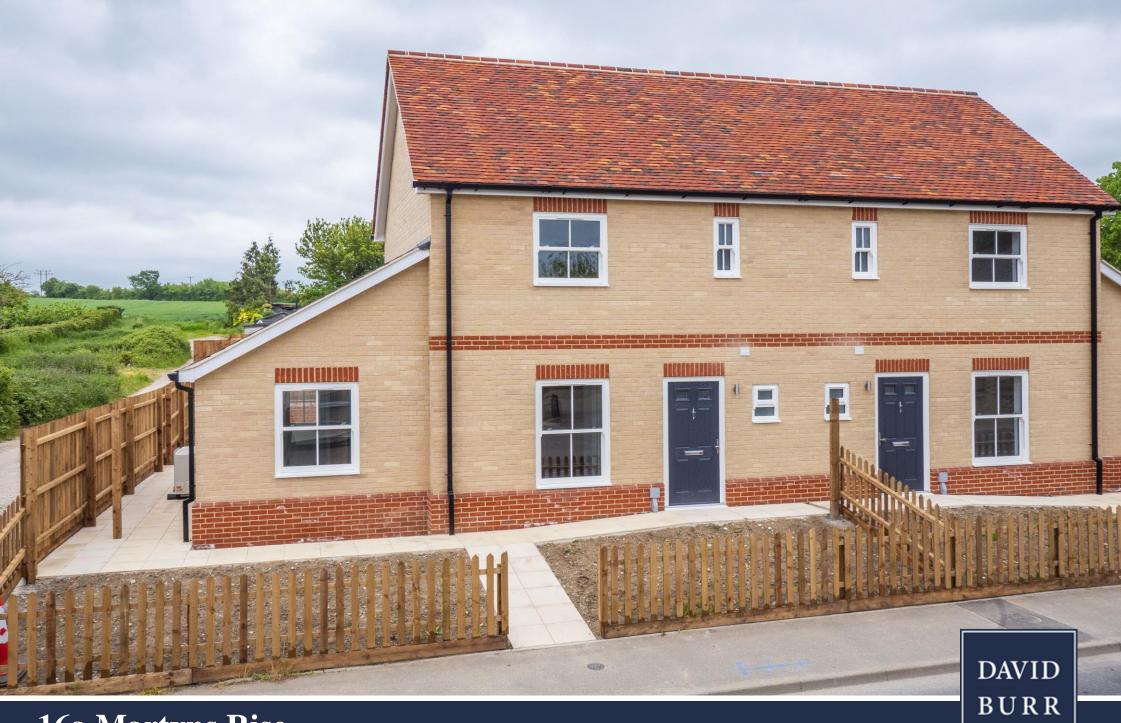

16a Martyns Rise, Long Melford, Suffolk

A brand newly built semi-detached cottage within a short walking distance of countryside walks and the amenities of Long Melford. The property contains a sitting room, kitchen/dining room, utility, study and ground floor cloakroom. Two first floor bedrooms are served by a family bathroom and there is also a fully private enclosed garden and an off-road parking space