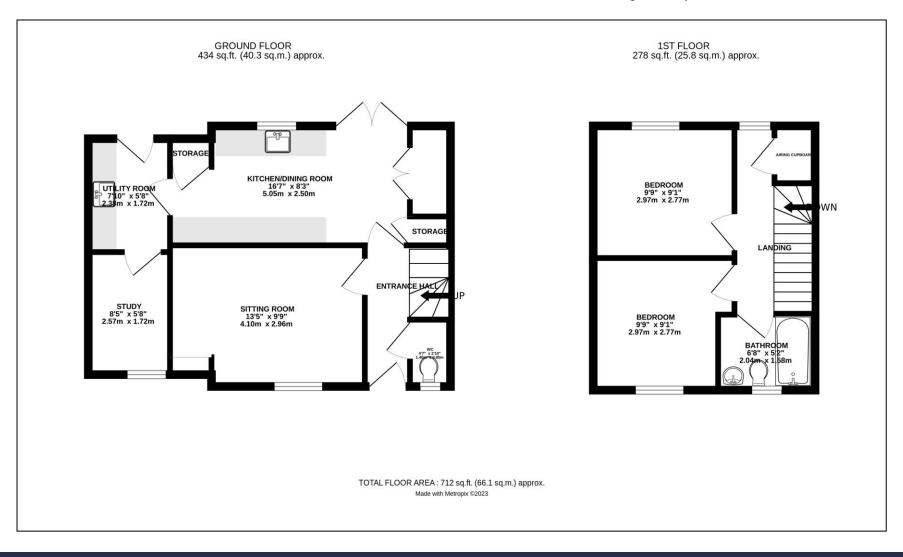

## A two-bedroom new build property with garden and off-road parking.

**ENTRANCE HALL** 

SITTING ROOM: 13'5" x 9'9" (4.10m x 2.96m)

KITCHEN/DINING ROOM: 19'4" x 8'3" (5.90m x 2.50m)

UTILITY: 7'10" x 5'8" (2.38m x 1.72m)

STUDY: 8'5" x 5'8" (2.57m x 1.72m)

**CLOAKROOM** 

First floor

**LANDING** 

BEDROOM 1: 9'9" x 9'1" (2.97m x 2.77m)

BEDROOM 2: 9'9" x 9'1" (max) (2.97m x 2.77m)

BATHROOM: 6'8" x 5'2" (2.04m x 1.58m)

**SERVICES:** Main water and drainage. Main electricity connected. Heating and hot water through air source heat pump. **NOTE:** None of these services have been tested by the agent.