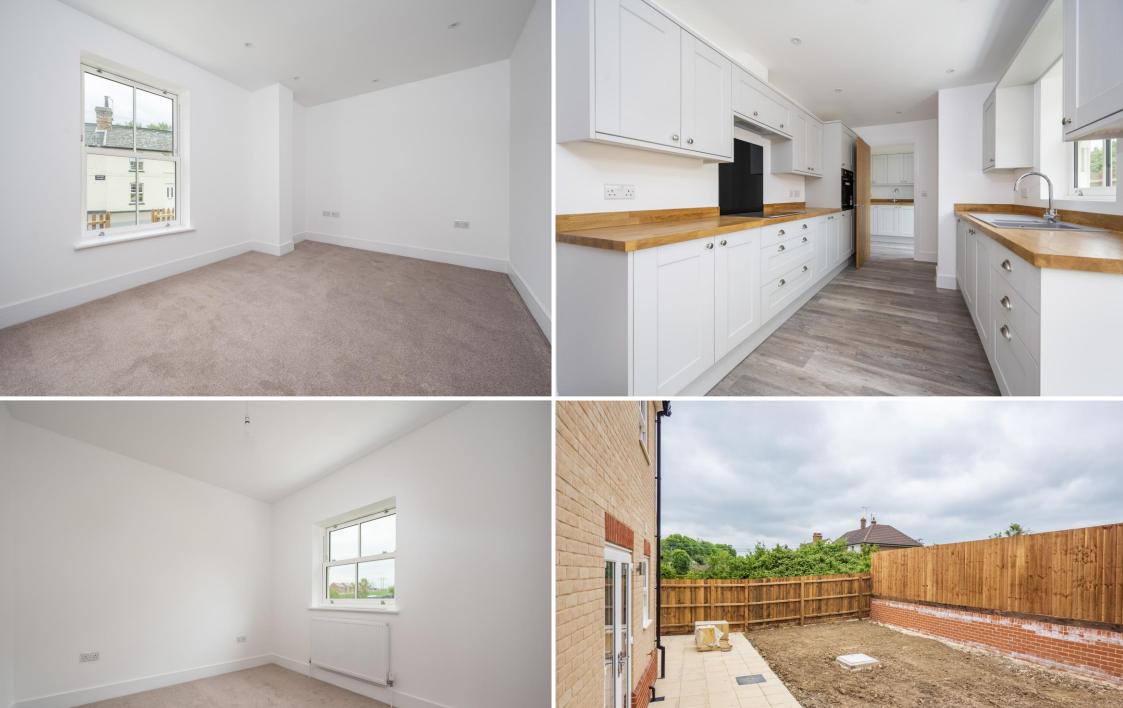

A brand newly built semi-detached cottage within a short walking distance of countryside walks and the amenities of Long Melford. The property contains a sitting room, kitchen/dining room, utility, study and ground floor cloakroom. Two first floor bedrooms are served by a family bathroom and there is also a fully private enclosed garden and an off-road parking space