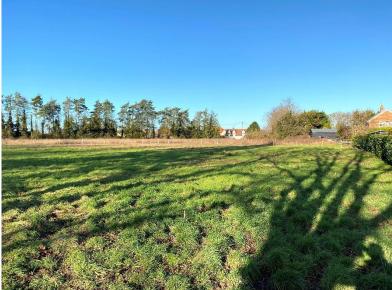

DAVID BURR

The Merlot & The Rioja, The Causeway, Toppesfield, Halstead, CO9 4DZ

Two well situated plots of agricultural land in a popular village with a central location offering scope for a variety of purposes, subject to any necessary planning consents being granted. Road access via gated entrance. In all about 0.60 of an acre (subject to survey).

Offers in the region of £60,000

The Merlot & The Rioja, The Causeway, Toppesfield, Halstead, CO9 4DZ

Two well positioned plots of agricultural land in a central village location with gated road access. The plots are separated by an access track leading to additional plots to the rear.

They are suitable for grazing, but would need further fencing.

Temporary structures on wheels may be placed on site, again, we would advise purchasers to make their own enquiries relating to this use from the relevant authorities.