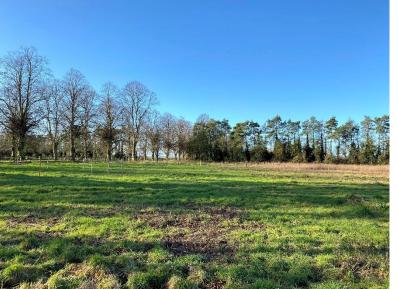

DAVID BURR

The Merlot & The Rioja, The Causeway, Toppesfield, Halstead, CO9 4DZ

Two well situated plots of agricultural land in a popular village with a central location offering scope for a variety of purposes, subject to any necessary planning consents being granted. Road access via gated entrance. In all about 0.60 of an acre (subject to survey).

Offers in the region of £60,000

The Merlot & The Rioja, The Causeway, Toppesfield, Halstead, CO9 4DZ

Two well positioned plots of agricultural land in a central village location with gated road access. The plots are separated by an access track leading to additional plots to the rear.

They are suitable for grazing, but would need further fencing.

Temporary structures on wheels may be placed on site, again, we would advise purchasers to make their own enquiries relating to this use from the relevant authorities.