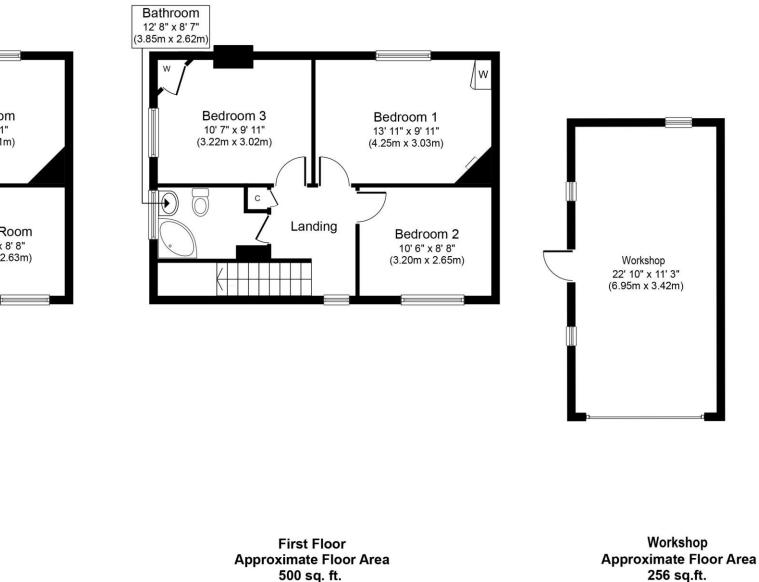

### **First Floor**

LANDING With an airing cupboard and window to rear aspect.

**BEDROOM 1** Fitted wardrobe and window to front aspect.

BEDROOM 2 Window to rear aspect.

**BEDROOM 3** Window to side aspect and fitted storage.

**BATHROOM** Extensively tiled with a corner-bath with a shower over, wash hand basin, WC, heated towel rail and window to side aspect.