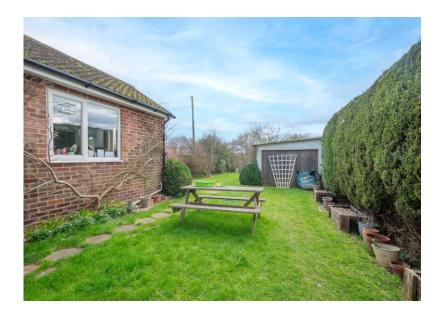

#### Outside

The property is approached via the gravelled driveway providing parking for several vehicles. The remaining front aspect is lawned with established hedging. The rear garden is predominately lawned with a **DETACHED WORKSHOP**, as well as a number of mature fruit trees, shrubs and plants throughout. All of which enjoying a south-facing aspect and views across open countryside.