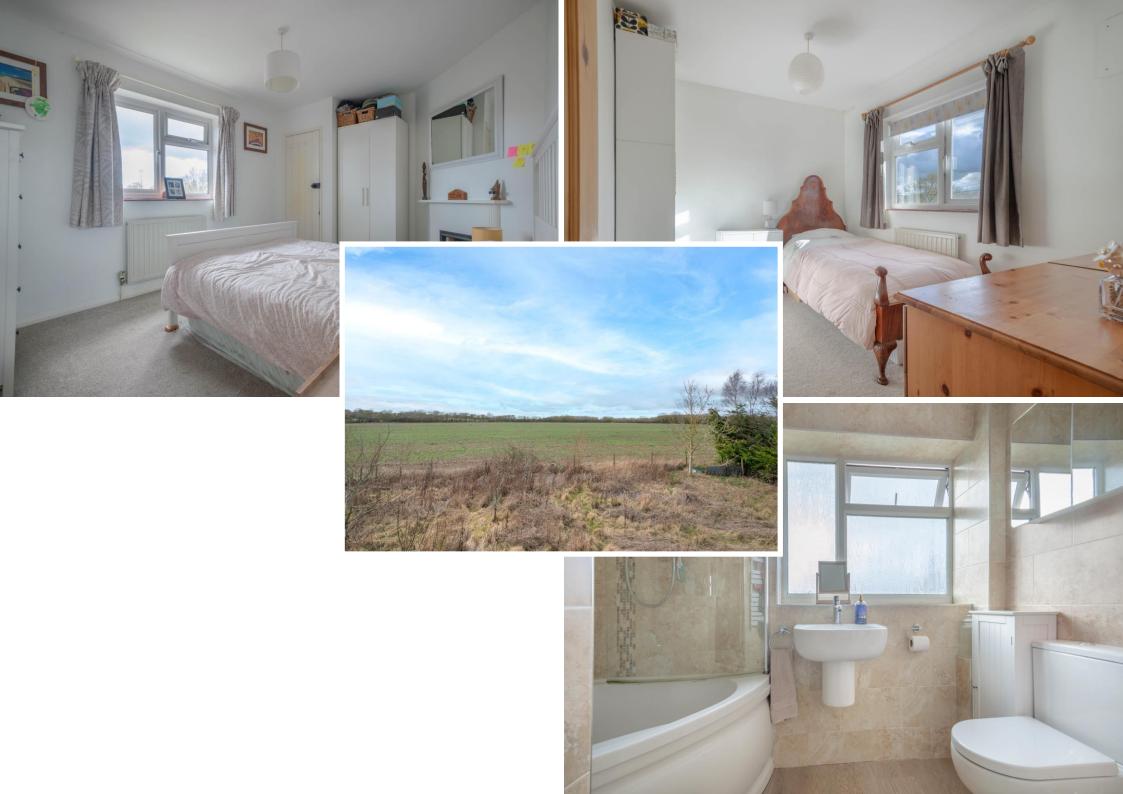

### **First Floor**

LANDING With an airing cupboard and window to rear aspect.

**BEDROOM 1** Fitted wardrobe and window to front aspect.

BEDROOM 2 Window to rear aspect.

**BEDROOM 3** Window to side aspect and fitted storage.

**BATHROOM** Extensively tiled with a corner-bath with a shower over, wash hand basin, WC, heated towel rail and window to side aspect.

#### Outside

The property is approached via the gravelled driveway providing parking for several vehicles. The remaining front aspect is lawned with established hedging. The rear garden is predominately lawned with a **DETACHED WORKSHOP**, as well as a number of mature fruit trees, shrubs and plants throughout. All of which enjoying a south-facing aspect and views across open countryside.