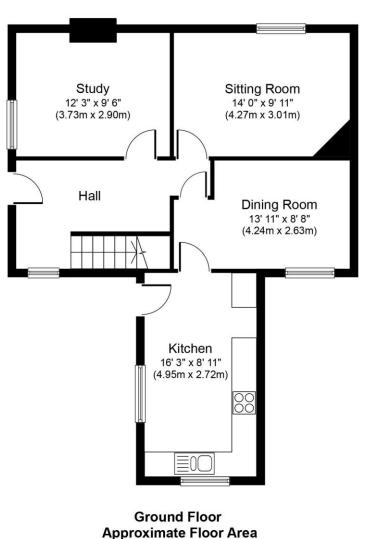

# A well-presented three-bedroom house in Cowlinge with a large plot and over 1,100 sq.ft of accommodation.

**ENTRANCE HALL** Window to rear aspect and stairs rising to the first floor.

SITTING ROOM Window to front aspect.

**STUDY** Window to side aspect.

**DINING ROOM** Fitted shelving and window to rear aspect.

**KITCHEN / BREAKFAST ROOM** With a stylishly fitted kitchen with fitted units and drawers with worktops over and a double butler sink and drainer. Integrated appliances include a double oven, hob with space and plumbing for further freestanding appliances. Ample dining space, windows to rear and side aspects and a door leading to the rear garden.