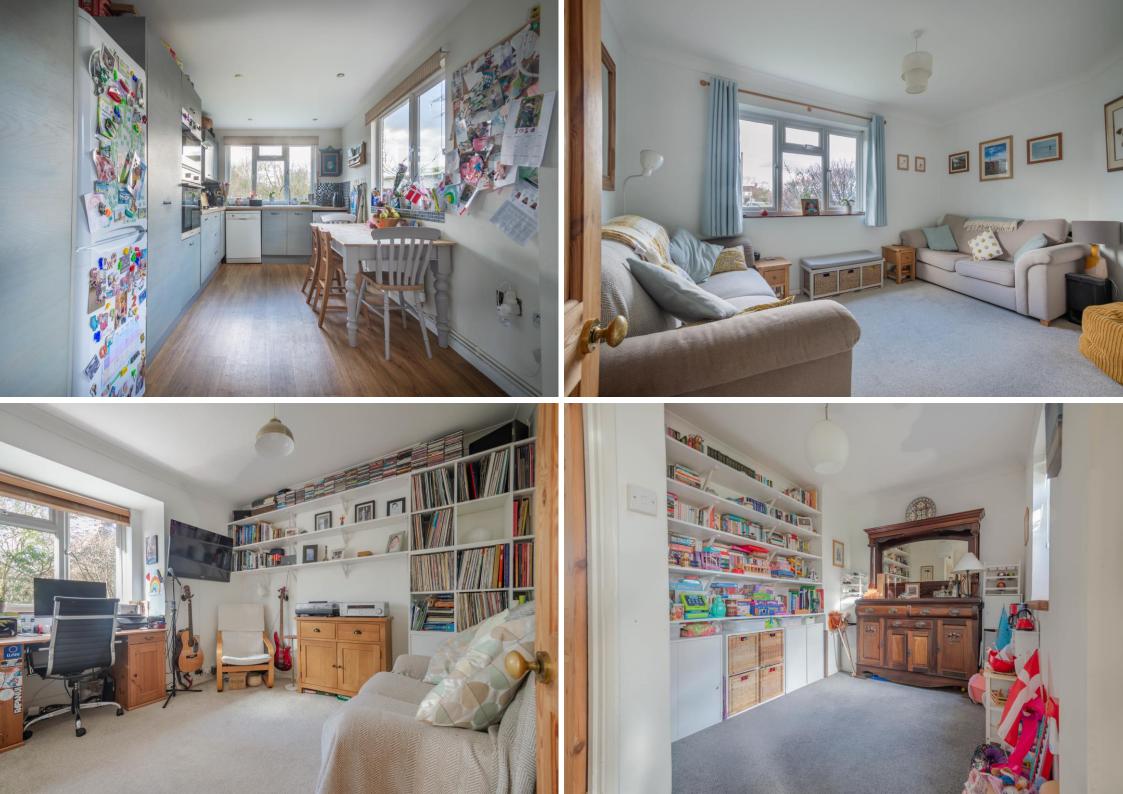

# A well-presented three-bedroom house in Cowlinge with a large plot and over 1,100 sq.ft of accommodation.

**ENTRANCE HALL** Window to rear aspect and stairs rising to the first floor.

SITTING ROOM Window to front aspect.

**STUDY** Window to side aspect.

**DINING ROOM** Fitted shelving and window to rear aspect.

**KITCHEN / BREAKFAST ROOM** With a stylishly fitted kitchen with fitted units and drawers with worktops over and a double butler sink and drainer. Integrated appliances include a double oven, hob with space and plumbing for further freestanding appliances. Ample dining space, windows to rear and side aspects and a door leading to the rear garden.

### **First Floor**

LANDING With an airing cupboard and window to rear aspect.

**BEDROOM 1** Fitted wardrobe and window to front aspect.

BEDROOM 2 Window to rear aspect.

**BEDROOM 3** Window to side aspect and fitted storage.

**BATHROOM** Extensively tiled with a corner-bath with a shower over, wash hand basin, WC, heated towel rail and window to side aspect.