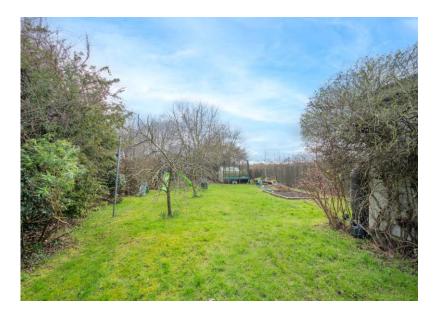

#### Outside

The property is approached via the gravelled driveway providing parking for several vehicles. The remaining front aspect is lawned with established hedging. The rear garden is predominately lawned with a **DETACHED WORKSHOP**, as well as a number of mature fruit trees, shrubs and plants throughout. All of which enjoying a south-facing aspect and views across open countryside.