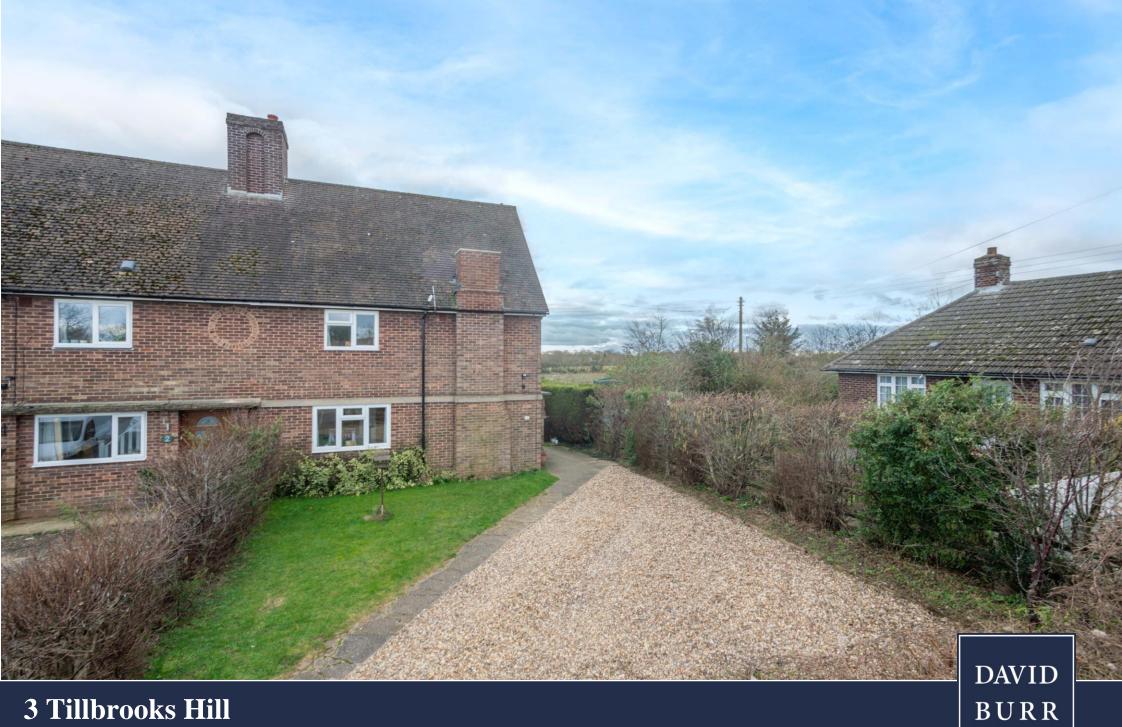

A well-presented and favourably positioned three-bedroom house boasting a sizeable plot with stunning views in the popular Suffolk village of Cowlinge. The property boasts over 1,100 sq.ft of accommodation consisting of an entrance hall, three reception rooms, a kitchen/dining room, bathroom and three double sized bedrooms Externally offering a driveway and wonderfully established south-facing rear garden with separate workshhop.

#### Outside

The property is approached via the gravelled driveway providing parking for several vehicles. The remaining front aspect is lawned with established hedging. The rear garden is predominately lawned with a **DETACHED WORKSHOP**, as well as a number of mature fruit trees, shrubs and plants throughout. All of which enjoying a south-facing aspect and views across open countryside.