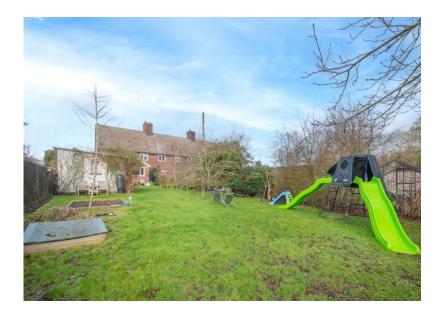

#### Outside

The property is approached via the gravelled driveway providing parking for several vehicles. The remaining front aspect is lawned with established hedging. The rear garden is predominately lawned with a **DETACHED WORKSHOP**, as well as a number of mature fruit trees, shrubs and plants throughout. All of which enjoying a south-facing aspect and views across open countryside.