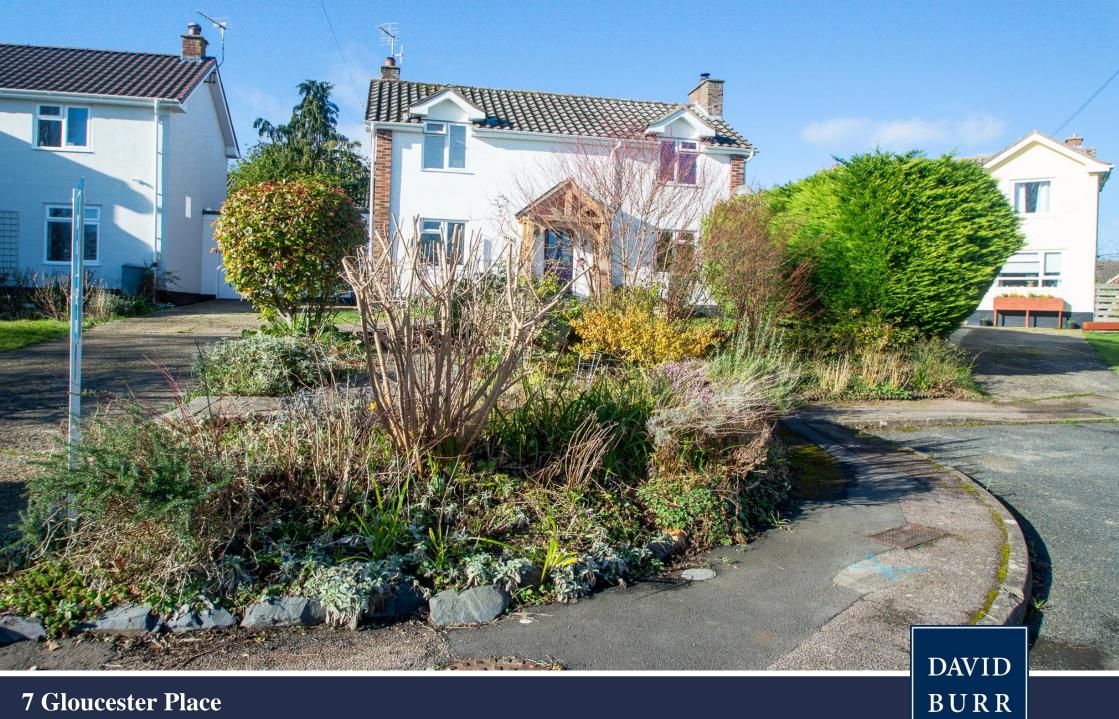

A spacious and extended three bedroom detached property situated in a quiet cul-de-sac location overlooking the greensward within a short walk to the town's main amenities.

# A spacious and extended three bedroom detached property situated in a quiet cul-de-sac location within a short walk to the town's amenities.

Entrance into:

**HALLWAY** Spacious hallway with staircase to the first floor and doors opening to:

### **Outside**

The property is approached via a driveway providing parking for several vehicles in turn leading to the **GARAGE** with light and power connected. The front gardens are predominantly landscaped with tiered areas incorporating mature trees and planting, with a brick paved pathway leading to the front door. A gated access leads through to the rear of the property with a generous rear garden with paved dining terrace set adjacent an area of traditional lawn enclosed with border fencing with a garden shed and a personal door to the garage.