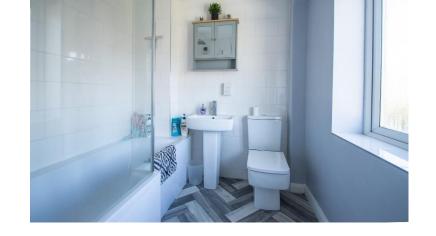

**BEDROOM 3** A further double bedroom with outlook to the rear.

**BATHROOM** Comprising a panel bath with shower over, pedestal sink unit, WC, heated towel rail and extensively tiled walls.