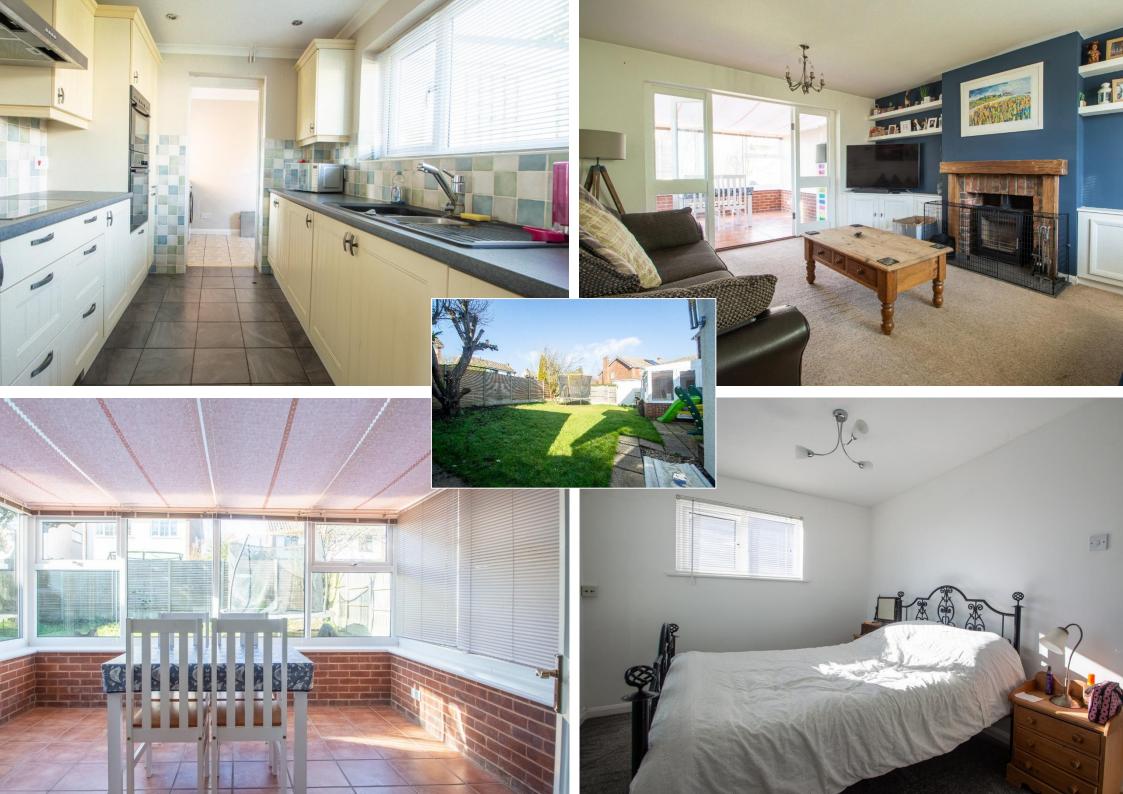

**SITTING ROOM** A charming reception room with log burning stove set upon a stone hearth with oak bressummer, storage and shelving set into the chimney recess. French doors leading through to the:

**CONSERVATORY** With tiled flooring and doors opening through to the terrace.

**KITCHEN** Comprehensively fitted with a range of wall and base units under worktop with 1.5 bowl inset. Integrated appliances include electric oven and grill, four ring electric hob with extractor over, undercounter fridge, dishwasher and outlook to the rear. Opening through to the:

#### **First Floor**

**LANDING** With airing cupboard and rooms off.

**BEDROOM 1** A spacious double bedroom with outlook to the front and built-in wardrobes.

**BEDROOM 2** Another double bedroom with outlook to the front.

### **Outside**

The property is approached via a driveway providing parking for several vehicles in turn leading to the **GARAGE** with light and power connected. The front gardens are predominantly landscaped with tiered areas incorporating mature trees and planting, with a brick paved pathway leading to the front door. A gated access leads through to the rear of the property with a generous rear garden with paved dining terrace set adjacent an area of traditional lawn enclosed with border fencing with a garden shed and a personal door to the garage.