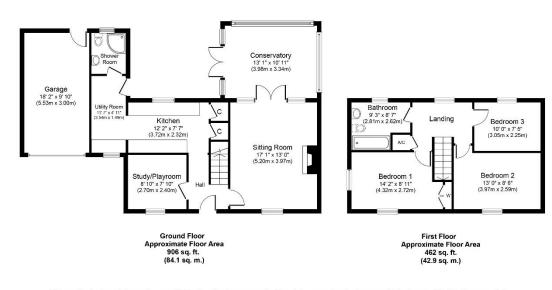

# A spacious and extended three bedroom detached property situated in a quiet cul-de-sac location within a short walk to the town's amenities.

Entrance into:

**HALLWAY** Spacious hallway with staircase to the first floor and doors opening to:

**SITTING ROOM** A charming reception room with log burning stove set upon a stone hearth with oak bressummer, storage and shelving set into the chimney recess. French doors leading through to the:

**CONSERVATORY** With tiled flooring and doors opening through to the terrace.

**KITCHEN** Comprehensively fitted with a range of wall and base units under worktop with 1.5 bowl inset. Integrated appliances include electric oven and grill, four ring electric hob with extractor over, undercounter fridge, dishwasher and outlook to the rear. Opening through to the:

**UTILITY ROOM** With further space for washing machine, tumble dryer and fridge/freezer. Tiled flooring and door to outside.

**SHOWER ROOM** Comprising a tiled shower cubicle, pedestal sink unit, WC, heated towel rail, part tiled walls and floor.

**STUDY/PLAYROOM** Currently used as a children's playroom but could be utilised as a dining room.

#### **First Floor**

**LANDING** With airing cupboard and rooms off.

**BEDROOM 1** A spacious double bedroom with outlook to the front and built-in wardrobes.

**BEDROOM 2** Another double bedroom with outlook to the front.

**BEDROOM 3** A further double bedroom with outlook to the rear.

**BATHROOM** Comprising a panel bath with shower over, pedestal sink unit, WC, heated towel rail and extensively tiled walls.

Whilst every attempt has been made to ensure the accuracy of the floor plan contained here, measurements of doors, vindows, rooms and any other items are exproximate and no responsibility is blen for any error, omission or mis statement. The measurements should not be relieful on for valuation, transaction and/or indusing purposes. This plan is for illustrative purposes only and should be used as such by any prospective purphaser or tenant.