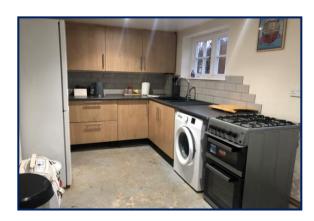

# 5 BRIDGE COTTAGES, LOWER STREET, CAVENDISH, SUFFOLK, CO10 8AF

**SITTING ROOM: 14'11" x 12'4"** (4.55m x 3.76m)

**KITCHEN/BREAKFAST ROOM: 14'4" x 7'5"** (4.37m x 2.26m)