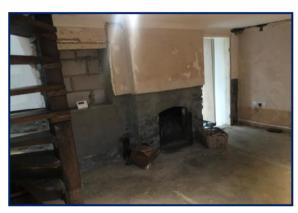

# 5 BRIDGE COTTAGES, LOWER STREET, CAVENDISH, SUFFOLK, CO10 8AF

**SITTING ROOM: 14'11" x 12'4"** (4.55m x 3.76m)

**KITCHEN/BREAKFAST ROOM: 14'4" x 7'5"** (4.37m x 2.26m)

This charming but spacious two-bedroom end-of-terrace cottage occupies a corner plot with generous grounds and off-road parking to the rear. This property is in need of a full renovation and is being offered with **NO ONWARD CHAIN**.