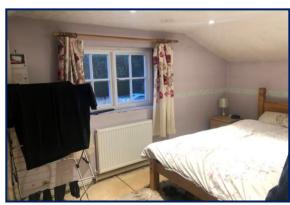

#### First floor

LANDING:

**BEDROOM 1: 12'2" x 8'3"** (3.71m x 2.51m)

**BEDROOM 2: 12'7" x 8'10"** (3.84m x 2.69m)

**BATHROOM:** 