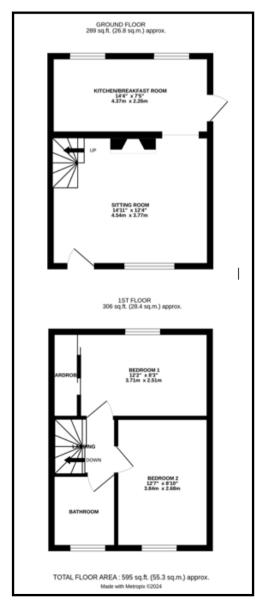

# 5 BRIDGE COTTAGES, LOWER STREET, CAVENDISH, SUFFOLK, CO10 8AF

**SITTING ROOM: 14'11" x 12'4"** (4.55m x 3.76m)

**KITCHEN/BREAKFAST ROOM: 14'4" x 7'5"** (4.37m x 2.26m)

#### First floor

LANDING:

**BEDROOM 1: 12'2" x 8'3"** (3.71m x 2.51m)

**BEDROOM 2: 12'7" x 8'10"** (3.84m x 2.69m)

**BATHROOM:** 