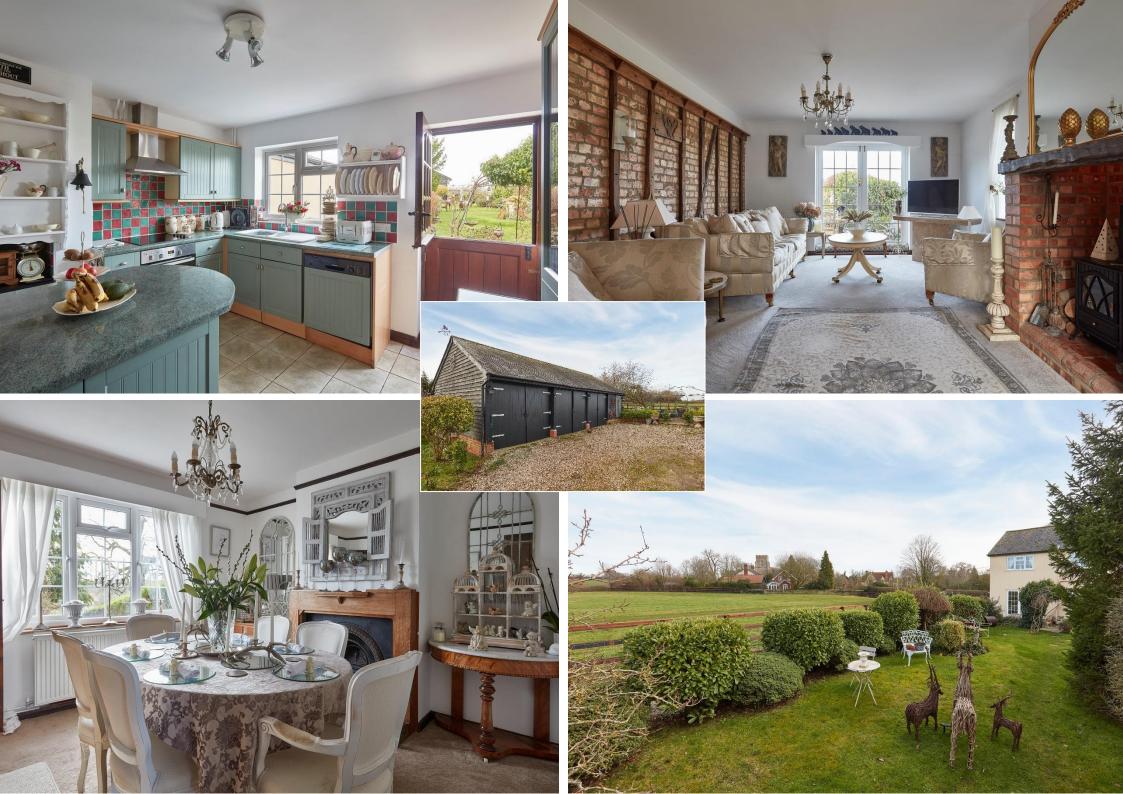

**LIVING ROOM** A wonderful light room with double aspect windows and French doors leading out to the patio. Characterful features including exposed brick walls, beams and a feature electric wood burner set within a brick fireplace and oak bressumer. Leading through to the:

**DINING ROOM** A well proportioned room with open fireplace and understairs storage, plenty of room for table and chairs with lovely views out to the front garden.

**KITCHEN** With wall and base units, pantry cupboards. Appliances include Bosch dishwasher, Rayburn stove, four ring electric hob. Butler sink and stable doors leading to the rear.

### Outside

To the rear of the property is a **GARAGE** suitable for storage of several vehicles. **GYMNASIUM/HOME OFFICE** Featuring light and power. The garden is a very generous private plot with parking for multiple vehicles. Two outdoor seating areas for entertaining, fruit trees and some of the very best views in Suffolk.