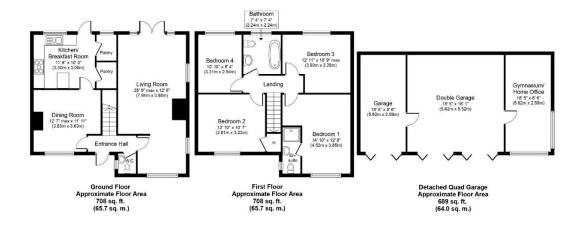

# A meticulously designed four bedroom semi-detached house nestled in the beautiful Suffolk countryside boasting an array of period features.

Entrance into:

**HALLWAY** With:

**CLOAKROOM** With WC, pedestal sink and tiled flooring.

**LIVING ROOM** A wonderful light room with double aspect windows and French doors leading out to the patio. Characterful features including exposed brick walls, beams and a feature electric wood burner set within a brick fireplace and oak bressumer. Leading through to the:

**DINING ROOM** A well proportioned room with open fireplace and understairs storage, plenty of room for table and chairs with lovely views out to the front garden.

**KITCHEN** With wall and base units, pantry cupboards. Appliances include Bosch dishwasher, Rayburn stove, four ring electric hob. Butler sink and stable doors leading to the rear.

#### First Floor

**BEDROOM 1** Character beams and views to the front, beautiful wood floors. **En-Suite** comprising shower, WC, pedestal sink.

**BEDROOM 2** Plenty of storage space and working fireplace. With views to the front garden and painted wood floors.

**BEDROOM 3** A good size double room with spectacular views to the rear overlooking the countryside.

**BEDROOM 4** With views to the rear.

**FAMILY BATHROOM** Stylishly fitted with a WC, pedestal sink, roll top bath with countryside views. Wood flooring and tiled walls.

### Outside

To the rear of the property is a **GARAGE** suitable for storage of several vehicles. **GYMNASIUM/HOME OFFICE** Featuring light and power. The garden is a very generous private plot with parking for multiple vehicles. Two outdoor seating areas for entertaining, fruit trees and some of the very best views in Suffolk.