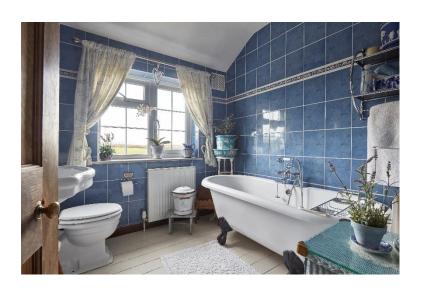

**BEDROOM 3** A good size double room with spectacular views to the rear overlooking the countryside.

**BEDROOM 4** With views to the rear.

**FAMILY BATHROOM** Stylishly fitted with a WC, pedestal sink, roll top bath with countryside views. Wood flooring and tiled walls.