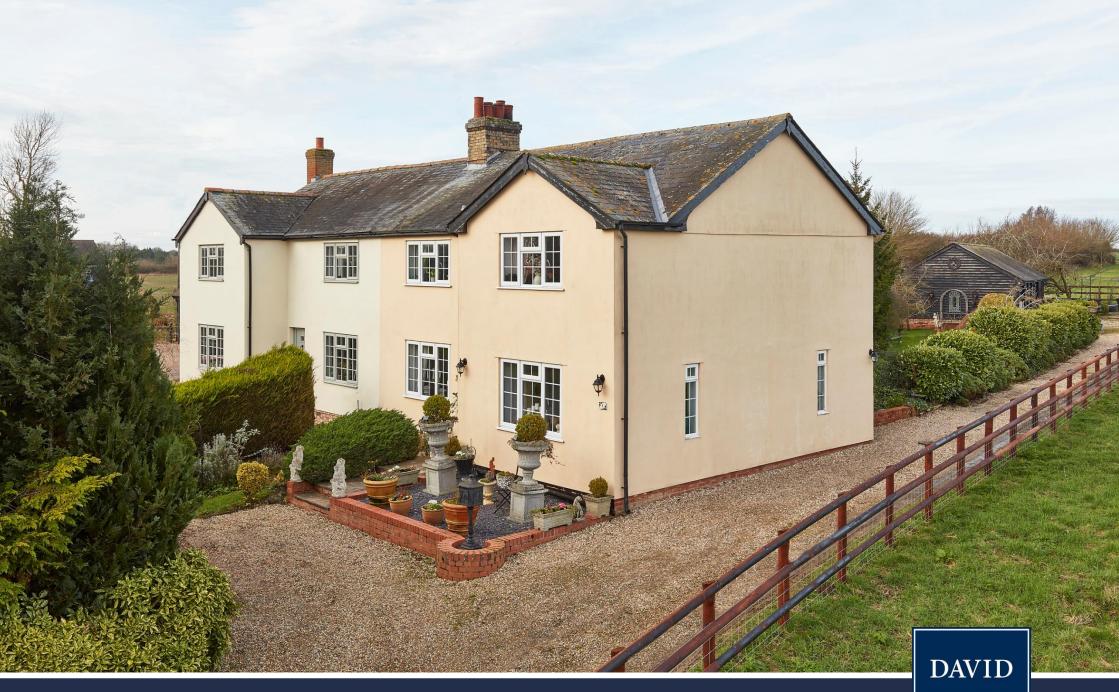

This truly exceptional and meticulously designed four bedroom semi-detached house is nestled in the beautiful Suffolk countryside with breath taking views. This 1920 built semi-detached family home boasts an array of beautiful period features throughout, exuding charm and character.

# A meticulously designed four bedroom semi-detached house nestled in the beautiful Suffolk countryside boasting an array of period features.

Entrance into:

**HALLWAY** With:

**CLOAKROOM** With WC, pedestal sink and tiled flooring.