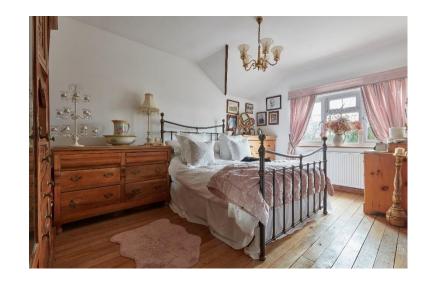

#### First Floor

**BEDROOM 1** Character beams and views to the front, beautiful wood floors. **En-Suite** comprising shower, WC, pedestal sink.

**BEDROOM 2** Plenty of storage space and working fireplace. With views to the front garden and painted wood floors.

**BEDROOM 3** A good size double room with spectacular views to the rear overlooking the countryside.

**BEDROOM 4** With views to the rear.

**FAMILY BATHROOM** Stylishly fitted with a WC, pedestal sink, roll top bath with countryside views. Wood flooring and tiled walls.