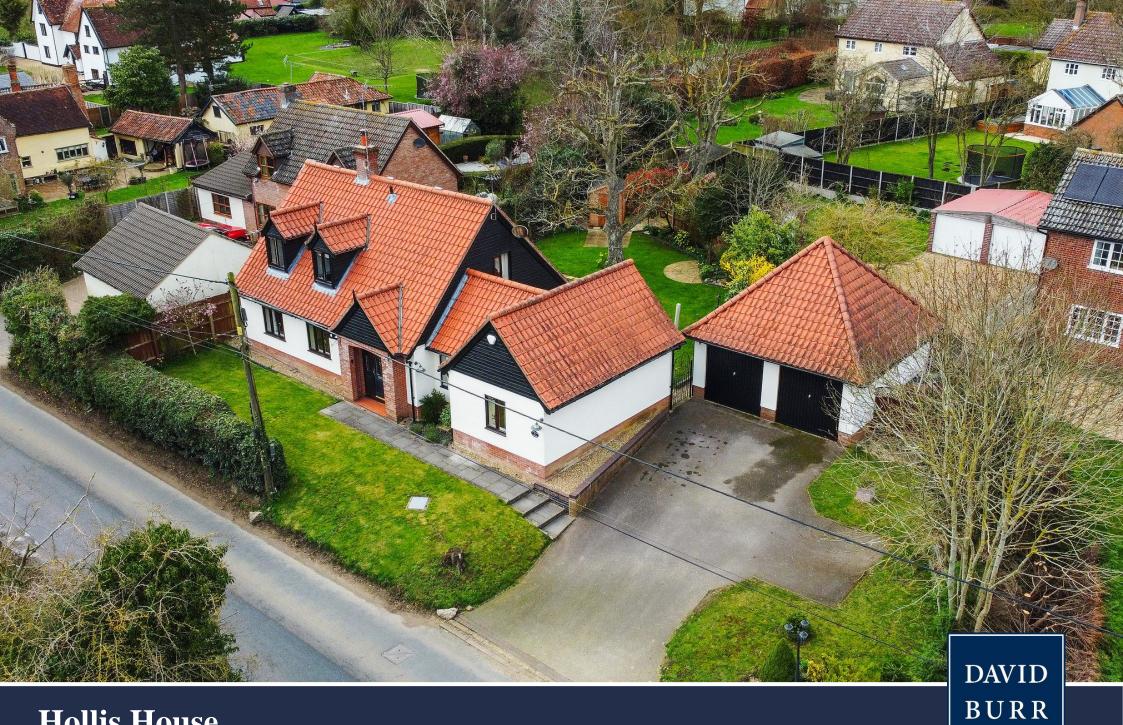

Hollis House Finningham, Suffolk

# Hollis House, Wickham Road, Finningham, Suffolk, IP14 4HT

Finningham is an attractive semi-rural village with a public house, church of St Bartholomew's and recreational ground whilst being within easy reach of Bacton (1.5 miles) having a village store/post office, garage, primary school, doctor's surgery and pub/restaurant. Finningham is conveniently located twixt three well served market towns, Stowmarket (8 miles), Diss (10 miles) and Bury St Edmunds (18 miles), two of which have mainline rail links to London Liverpool Street.

Welcome to Hollis House: Your Family Retreat in Finningham

Nestled within the charming semi-rural village of Finningham, Hollis House beckons with its delightful chalet-style design and spacious accommodations, offering the perfect blend of countryside tranquility and modern comfort. This detached family home presents a versatile layout with the potential for an internal annexe, ideal for multi-generational living or home office space.

# A modern detached chalet style family house having generous accommodation with a versatile layout.