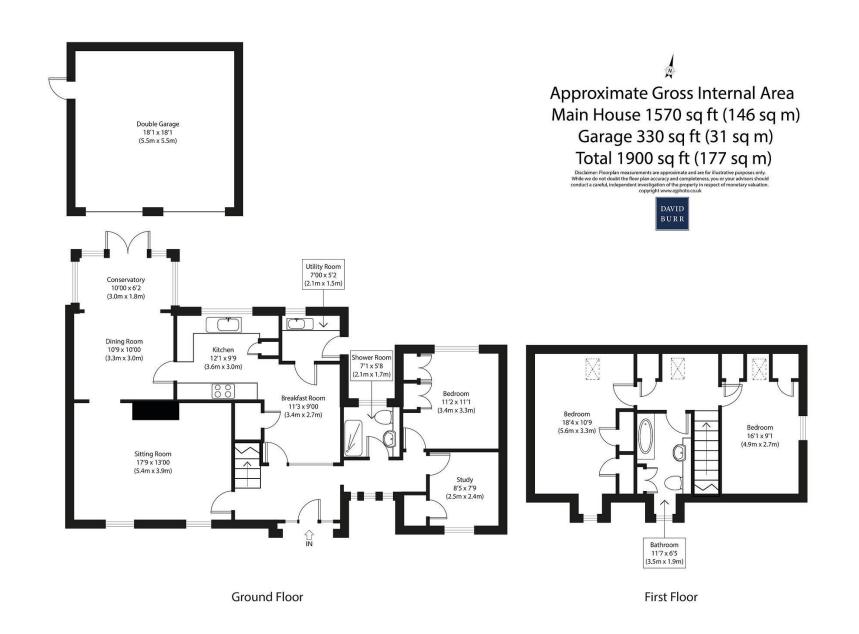

# A modern detached chalet style family house having generous accommodation with a versatile layout.

#### **Comfortable Living Spaces**

Step inside and be greeted by a bright and airy hallway, leading you to the heart of the home. To the right, discover two well-appointed bedrooms, with the smaller room currently utilised as a home office, complete with built-in wardrobes. A convenient shower room serves these bedrooms, offering flexibility for various living arrangements.

Continuing through the hallway, you'll find the inviting sitting room, featuring wood flooring and a newly fitted wood-burner—perfect for cosy evenings with loved ones. The sitting room flows seamlessly into the dining room, adorned with the same stylish flooring, and further extends into the garden room—an idyllic retreat overlooking the lush greenery of the rear garden.

### **Country-Style Kitchen and Outdoor Oasis**

Adjacent to the dining room lies the country-style kitchen/breakfast room, offering ample cupboard storage, wooden worktops, and integrated

appliances. Beyond the kitchen, a utility room provides additional storage and laundry facilities, with access to the rear garden for added convenience. Ascending the stairs to the first floor, you'll discover two generous double bedrooms, each boasting built-in wardrobes for added storage convenience. A family bathroom with a shaped bath and shower over completes the upper level, offering a serene space to unwind after a long day.

## **Tranquil Outdoor Living**

Step outside into the enclosed and private rear garden - a haven of tranquility featuring lush lawns, paved patios, and mature trees. A large central tree provides natural screening, while timber fencing ensures privacy and seclusion. Accessible from the garden, the detached double garage offers additional storage space, with gated access to the driveway completing the outdoor amenities.