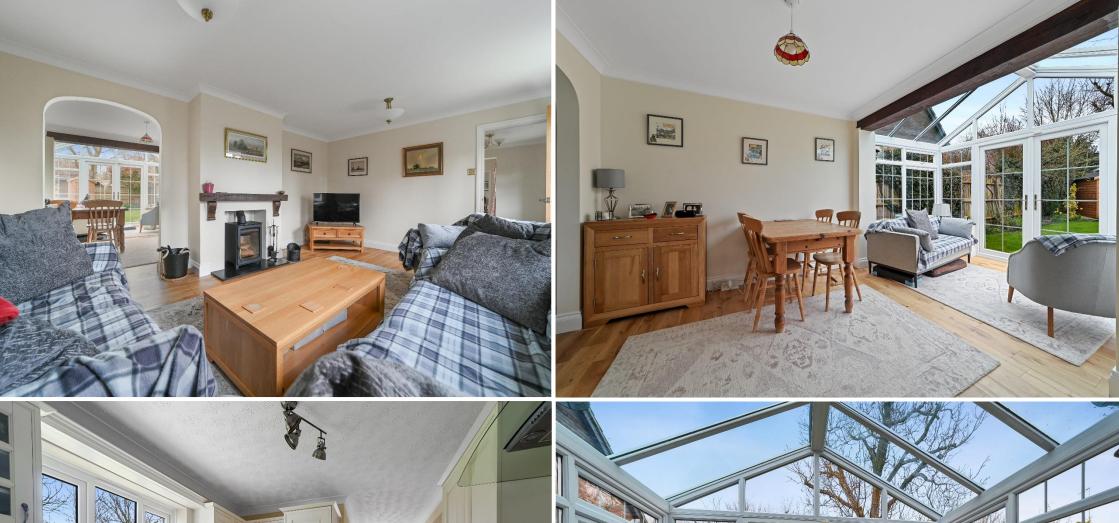

Continuing through the hallway, you'll find the inviting sitting room, featuring wood flooring and a newly fitted wood-burner—perfect for cosy evenings with loved ones. The sitting room flows seamlessly into the dining room, adorned with the same stylish flooring, and further extends into the garden room—an idyllic retreat overlooking the lush greenery of the rear garden.

### **Country-Style Kitchen and Outdoor Oasis**

Adjacent to the dining room lies the country-style kitchen/breakfast room, offering ample cupboard storage, wooden worktops, and integrated

appliances. Beyond the kitchen, a utility room provides additional storage and laundry facilities, with access to the rear garden for added convenience. Ascending the stairs to the first floor, you'll discover two generous double bedrooms, each boasting built-in wardrobes for added storage convenience. A family bathroom with a shaped bath and shower over completes the upper level, offering a serene space to unwind after a long day.