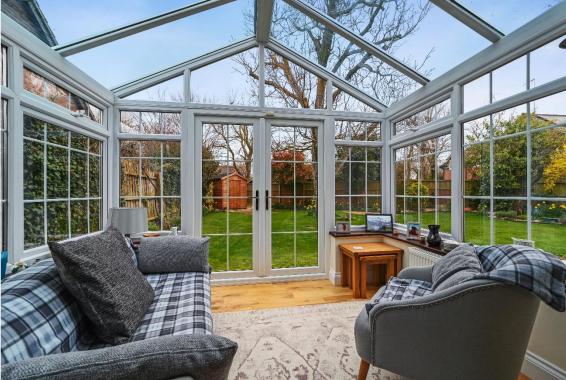

Continuing through the hallway, you'll find the inviting sitting room, featuring wood flooring and a newly fitted wood-burner—perfect for cosy evenings with loved ones. The sitting room flows seamlessly into the dining room, adorned with the same stylish flooring, and further extends into the garden room—an idyllic retreat overlooking the lush greenery of the rear garden.