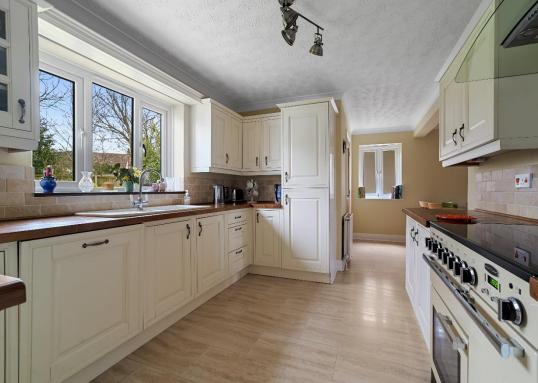

### **Country-Style Kitchen and Outdoor Oasis**

Adjacent to the dining room lies the country-style kitchen/breakfast room, offering ample cupboard storage, wooden worktops, and integrated

appliances. Beyond the kitchen, a utility room provides additional storage and laundry facilities, with access to the rear garden for added convenience. Ascending the stairs to the first floor, you'll discover two generous double bedrooms, each boasting built-in wardrobes for added storage convenience. A family bathroom with a shaped bath and shower over completes the upper level, offering a serene space to unwind after a long day.