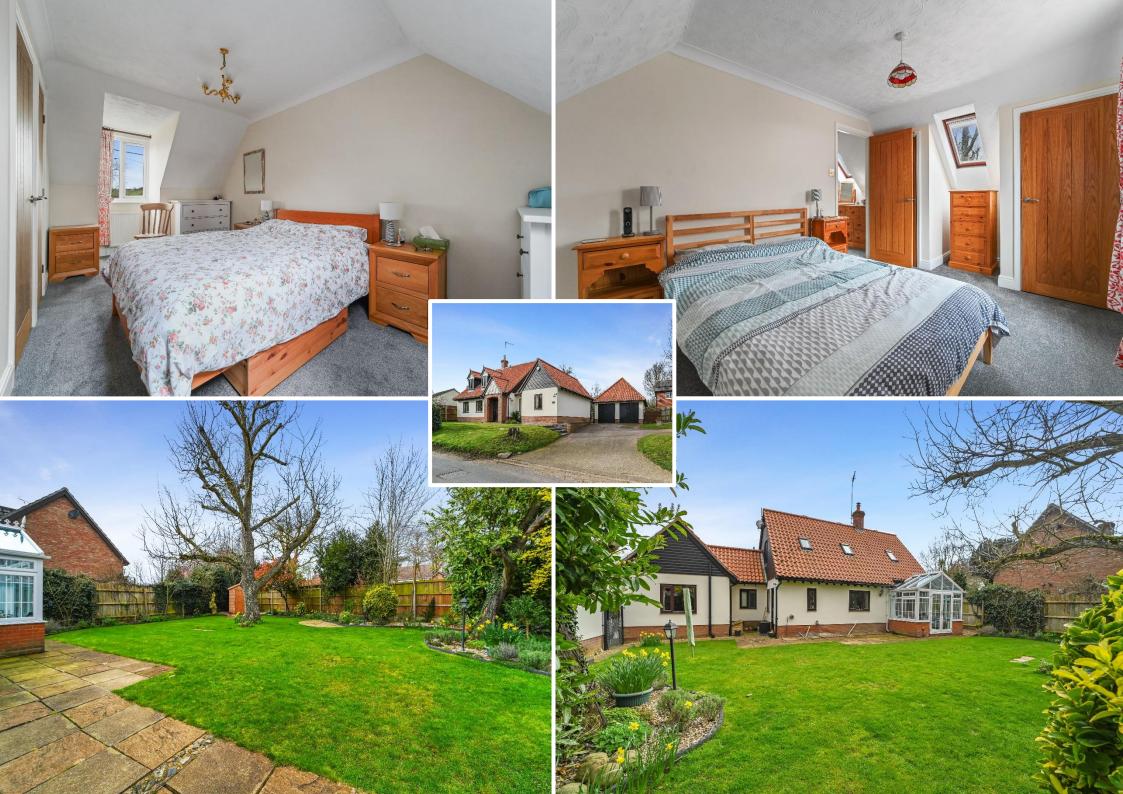

#### **Comfortable Living Spaces**

Step inside and be greeted by a bright and airy hallway, leading you to the heart of the home. To the right, discover two well-appointed bedrooms, with the smaller room currently utilised as a home office, complete with built-in wardrobes. A convenient shower room serves these bedrooms, offering flexibility for various living arrangements.

### **Country-Style Kitchen and Outdoor Oasis**

Adjacent to the dining room lies the country-style kitchen/breakfast room, offering ample cupboard storage, wooden worktops, and integrated

appliances. Beyond the kitchen, a utility room provides additional storage and laundry facilities, with access to the rear garden for added convenience. Ascending the stairs to the first floor, you'll discover two generous double bedrooms, each boasting built-in wardrobes for added storage convenience. A family bathroom with a shaped bath and shower over completes the upper level, offering a serene space to unwind after a long day.

## **Tranquil Outdoor Living**

Step outside into the enclosed and private rear garden - a haven of tranquility featuring lush lawns, paved patios, and mature trees. A large central tree provides natural screening, while timber fencing ensures privacy and seclusion. Accessible from the garden, the detached double garage offers additional storage space, with gated access to the driveway completing the outdoor amenities.