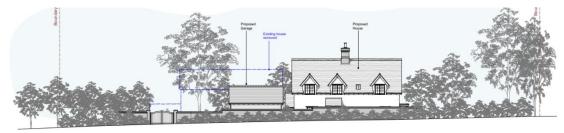

75

Section

Front Elevation

Rear Elevation -Facing Withersfield Road

Side Elevation

Proposed Street Scene Scale 1:100 @ A1 (1:200 @ A3) 

Design Datum: 110.00