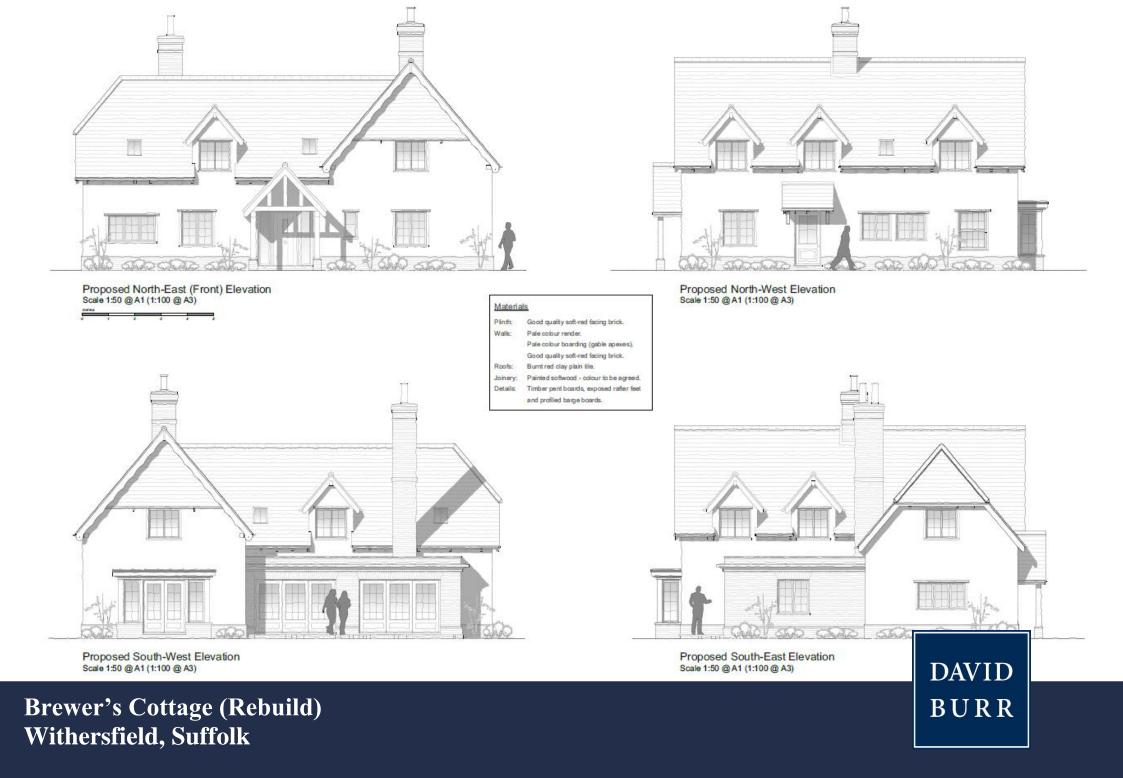

Planning Permissions has been approved for the erection of a 3,000 square foot detached house with double cart lodge sitting in a 0.35 acre plot with countryside views. The property currently situated on the site has approval to be removed and replaced with the new dwelling. The proposed dwelling enjoys an open plan Kitchen/Family/Dining Room with separate Sitting Room and Home Office and on the first floor there are 4 generous bedrooms including an impressive master suite with stunning views.