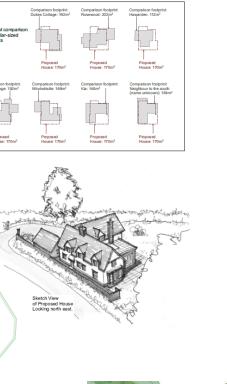

Planning Permissions has been approved for the erection of a 3,000 square foot detached house with double cart lodge sitting in a 0.35 acre plot with countryside views. The property currently situated on the site has approval to be removed and replaced with the new dwelling. The proposed dwelling enjoys an open plan Kitchen/Family/Dining Room with separate Sitting Room and Home Office and on the first floor there are 4 generous bedrooms including an impressive master suite with stunning views.

Outside the new dwelling will enjoy parking for multiple vehicles behind a gated entrance with double cart lodge and the grounds will benefit from a range of mature existing and some new trees and a particular highlight is the large south facing dining terrace.