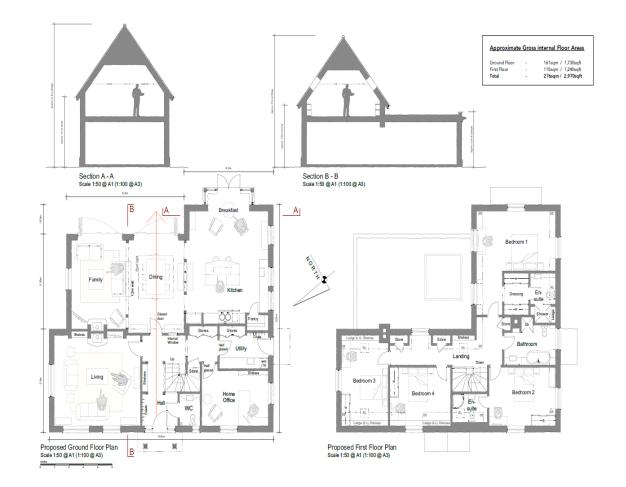

Planning Permissions has been approved for the erection of a 3,000 square foot detached house with double cart lodge sitting in a 0.35 acre plot with countryside views. The property currently situated on the site has approval to be removed and replaced with the new dwelling. The proposed dwelling enjoys an open plan Kitchen/Family/Dining Room with separate Sitting Room and Home Office and on the first floor there are 4 generous bedrooms including an impressive master suite with stunning views.