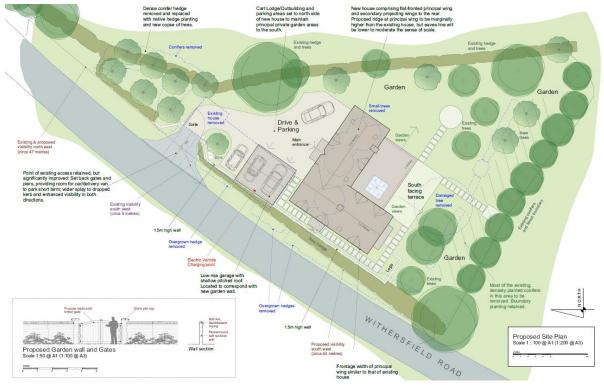

Planning Permissions has been approved for the erection of a 3,000 square foot detached house with double cart lodge sitting in a 0.35 acre plot with countryside views. The property currently situated on the site has approval to be removed and replaced with the new dwelling. The proposed dwelling enjoys an open plan Kitchen/Family/Dining Room with separate Sitting Room and Home Office and on the first floor there are 4 generous bedrooms including an impressive master suite with stunning views.

Outside the new dwelling will enjoy parking for multiple vehicles behind a gated entrance with double cart lodge and the grounds will benefit from a range of mature existing and some new trees and a particular highlight is the large south facing dining terrace.