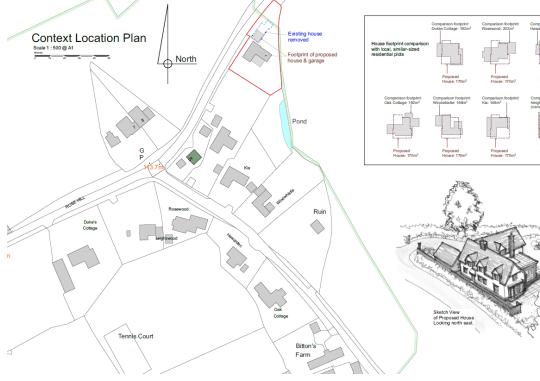

Planning Permissions has been approved for the erection of a 3,000 square foot detached house with double cart lodge sitting in a 0.35 acre plot with countryside views. The property currently situated on the site has approval to be removed and replaced with the new dwelling. The proposed dwelling enjoys an open plan Kitchen/Family/Dining Room with separate Sitting Room and Home Office and on the first floor there are 4 generous bedrooms including an impressive master suite with stunning views.

Outside the new dwelling will enjoy parking for multiple vehicles behind a gated entrance with double cart lodge and the grounds will benefit from a range of mature existing and some new trees and a particular highlight is the large south facing dining terrace.