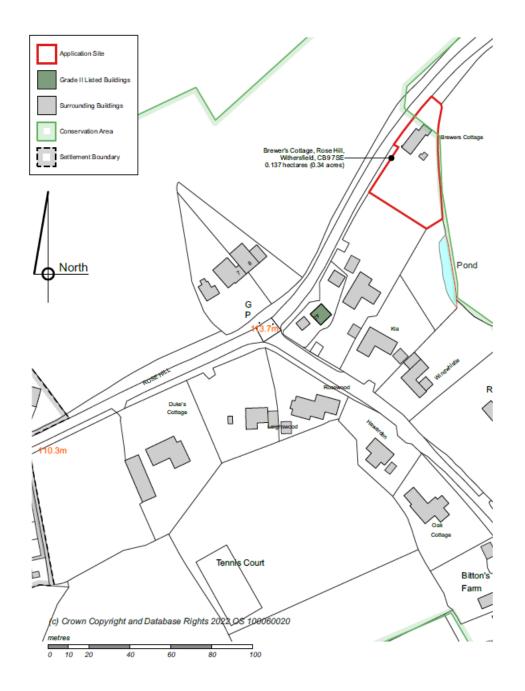

## Brewer's Cottage (Re-build), Withersfield, Haverhill, Suffolk CB9 7SE

Withersfield lies in attractive countryside on the Suffolk/Cambridgeshire border. The village surrounds a large green and benefits from a pub and a fine church, which dates back to 1480. Cambridge is approximately 17 miles to the west. There is also easy access to the A14 and M11 and via these roads to the national road network. There are mainline stations at Cambridge, Whittlesford and Audley End, which offer a commuter service to London.