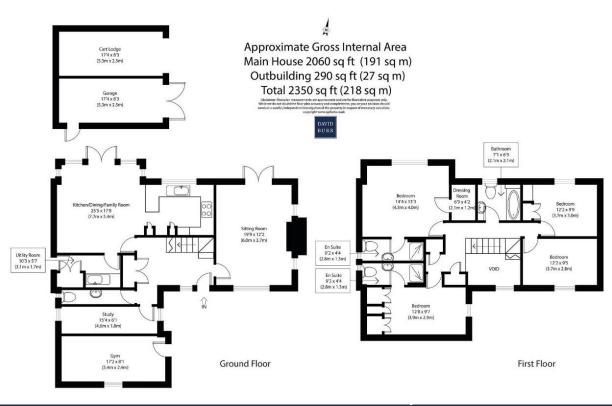

#### ENTRANCE AND LIVING SPACES

Step into the grand reception hall, with its soaring ceilings and wood flooring, setting the tone for the elegance found throughout the home. The dual-aspect sitting room beckons with its feature fireplace and French doors leading to the gardens, while the impressive kitchen/living room boasts modern amenities, granite surfaces, and underfloor heating. A separate utility room and study offer practical spaces for daily living.

#### **BEDROOMS AND BATHROOMS**

Ascending the stairs to the first floor, discover four generously proportioned bedrooms, two of which feature en-suite facilities for added comfort and convenience. The family bathroom offers a luxurious retreat with a bath, separate shower, and stylish fixtures.

#### VERSATILE STUDIO/GYM

Formerly the garaging, the studio/gym presents endless possibilities for the new owners, whether it's a dedicated fitness space, home office, or creative studio. Currently utilised as a gym, this versatile area adds to the allure of Spinney House.