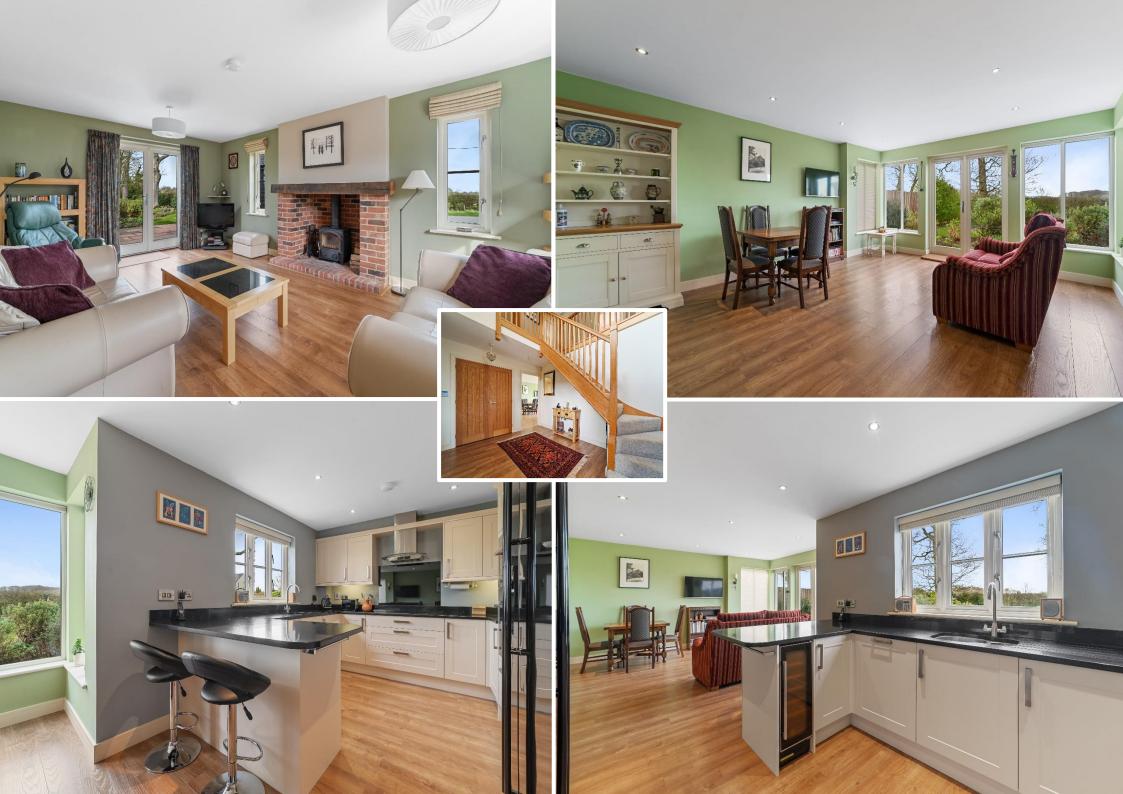

#### ENTRANCE AND LIVING SPACES

Step into the grand reception hall, with its soaring ceilings and wood flooring, setting the tone for the elegance found throughout the home. The dual-aspect sitting room beckons with its feature fireplace and French doors leading to the gardens, while the impressive kitchen/living room boasts modern amenities, granite surfaces, and underfloor heating. A separate utility room and study offer practical spaces for daily living.

#### **BEDROOMS AND BATHROOMS**

Ascending the stairs to the first floor, discover four generously proportioned bedrooms, two of which feature en-suite facilities for added comfort and convenience. The family bathroom offers a luxurious retreat with a bath, separate shower, and stylish fixtures.