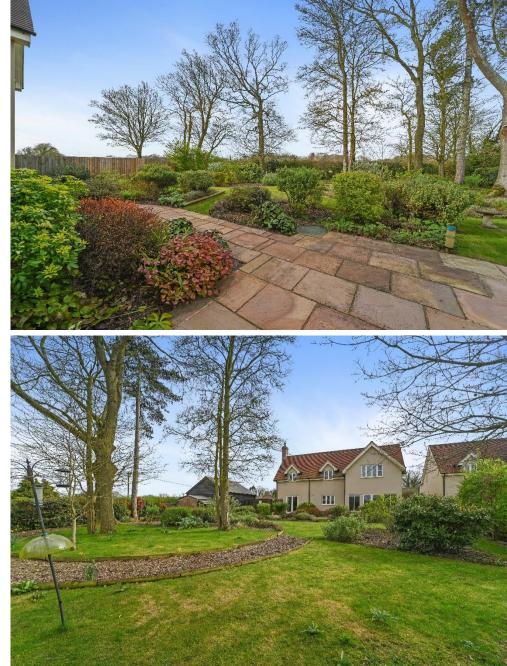

#### **OUTDOOR LIVING**

Approached via a gated driveway, Spinney House offers ample parking and a double garage/cart lodge with loft storage. The rear gardens, bordered by

fencing, and hedging, provide a private oasis with breathtaking views of the Suffolk countryside. Enjoy al fresco dining or quiet relaxation on the paved terrace, perfect for entertaining or unwinding with a good book and a glass of your favourite beverage.