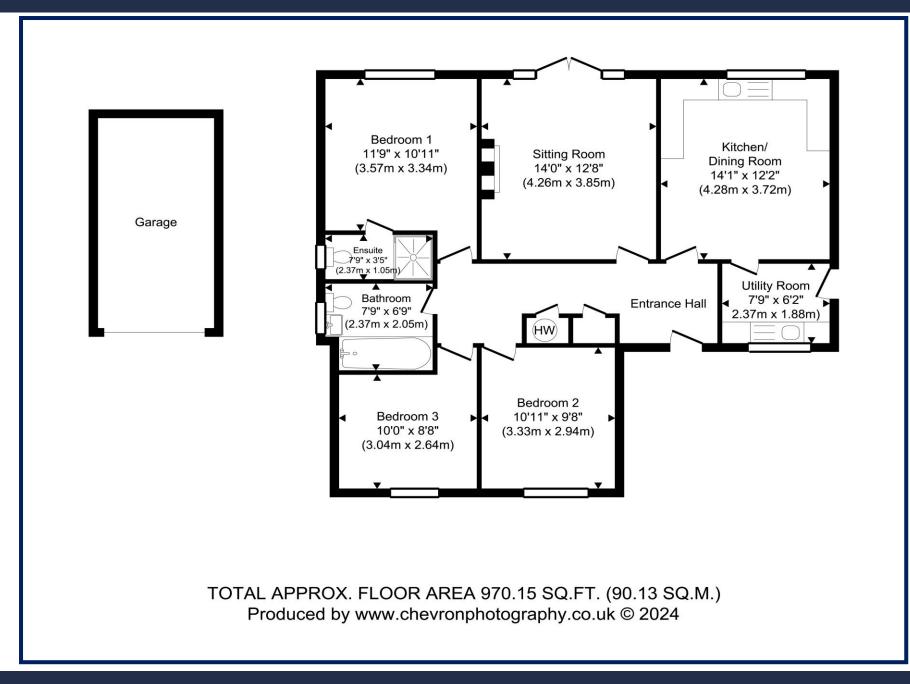

### A three-bedroom detached bungalow with garden, off-road parking, garaging and countryside views.

**ENTRANCE HALL:** An inviting space sitting centrally within the property will all rooms leading off of it. Airing cupboard and further cupboard for shoes and coats and doors leading to:-

**SITTING ROOM:** A particularly elegant room with your attention immediately drawn to the fireplace with inset multifuel burner and stone hearth with useful alcoves for living room furniture. French doors providing pretty views over the rear garden and in turn access to a terrace seating area.

**KITCHEN/DINING ROOM:** The kitchen is fitted with a wides range of traditional shaker style cupboards with a thick granite effect worktop and attractive splashback, integrated one-and-a-half sink with drainer unit, dishwasher, oven and gas hob with space for a large fridge/freezer and dining table with pretty views over the rear garden. Door leading to:-

**UTILITY ROOM:** Fitted with matching units to the kitchen with granite effect worktop incorporating a sink with drainer unit and mixer tap with attractive tile splashback and space for washing machine.

**MASTER BEDROOM:** A particularly light room with large window overlooking the rear garden with space for a range of bedroom furniture with door leading to:-

**EN-SUITE:** A three-piece suite consisting of a pedestal wash hand basin with mixer tap, large walk-in shower cubicle with attractive tile surround and overhead shower, close coupled WC with heated towel rail.

**BEDROOM 2:** A generous second bedroom with views over the garden with space for a double bed as well as other bedroom furniture.

**BEDROOM 3:** A good size double bedroom with views over the front garden.

**BATHROOM:** A three-piece suite consisting of a close coupled WC, pedestal wash hand basin with mixer tap, large panel bath with mixer tap and handheld shower and heated towel rail.