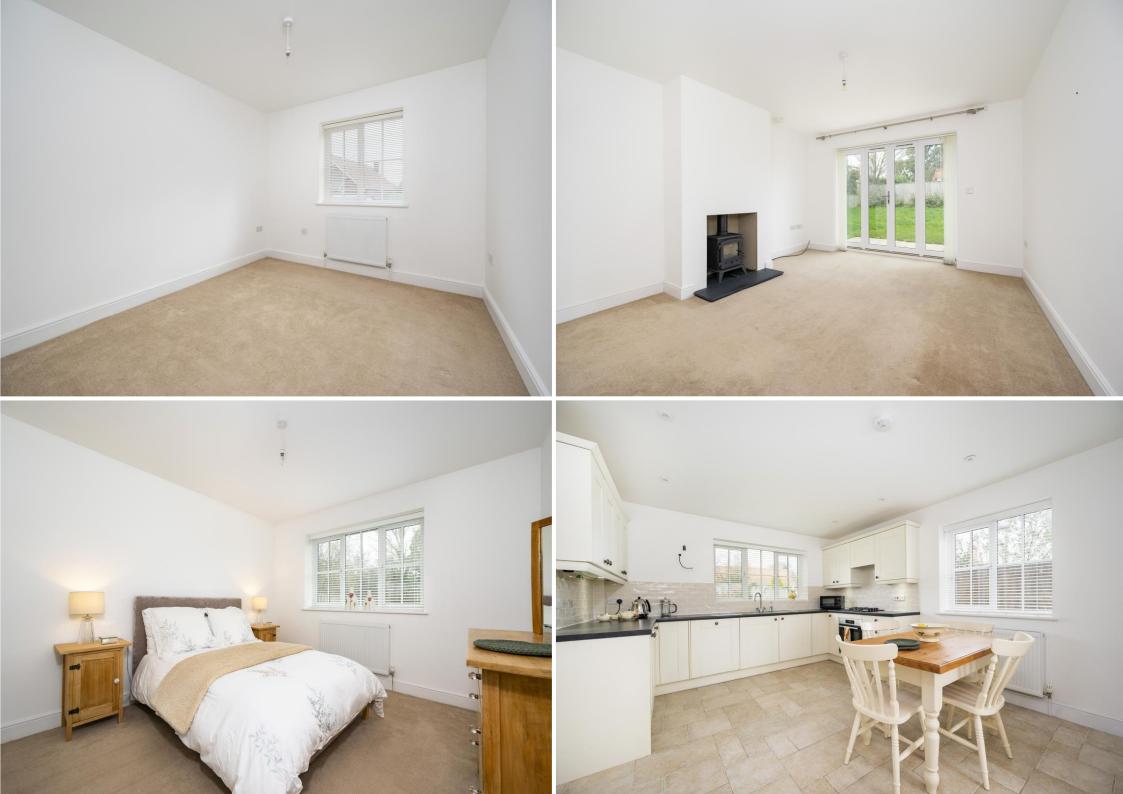

**SITTING ROOM:** A particularly elegant room with your attention immediately drawn to the fireplace with inset multifuel burner and stone hearth with useful alcoves for living room furniture. French doors providing pretty views over the rear garden and in turn access to a terrace seating area.

**KITCHEN/DINING ROOM:** The kitchen is fitted with a wides range of traditional shaker style cupboards with a thick granite effect worktop and attractive splashback, integrated one-and-a-half sink with drainer unit, dishwasher, oven and gas hob with space for a large fridge/freezer and dining table with pretty views over the rear garden. Door leading to:-

**MASTER BEDROOM:** A particularly light room with large window overlooking the rear garden with space for a range of bedroom furniture with door leading to:-

**EN-SUITE:** A three-piece suite consisting of a pedestal wash hand basin with mixer tap, large walk-in shower cubicle with attractive tile surround and overhead shower, close coupled WC with heated towel rail.