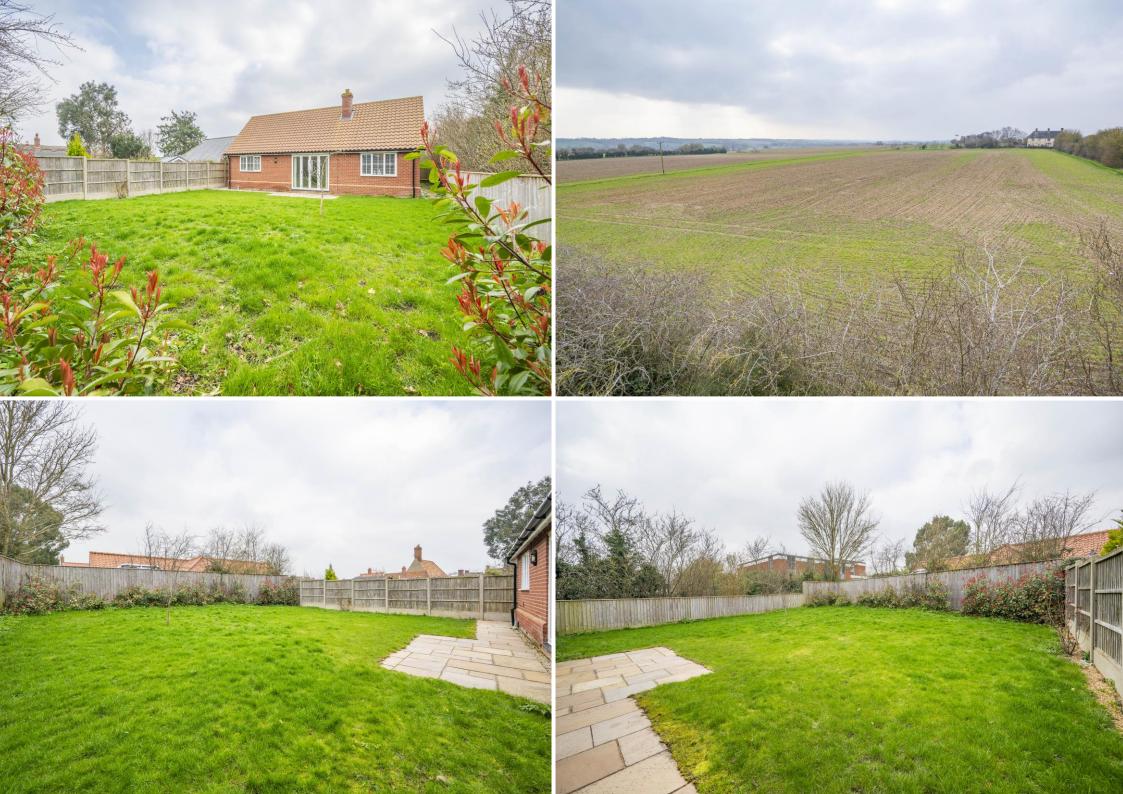

#### Outside

A large shingle drive leads to a block paved area of **OFF-ROAD PARKING** and in turn access to the **GARAGE** with up-and-over door and power connected with footpath leading to the front door. The rest of the front garden is predominantly laid to lawn with established borders offering seasonal colour as well as rose bushes and shrubs. A side access gate leads you to the rear garden where you will find an initial terrace seating area being a great space for entertaining with the rest of the garden

# 2 THE OLD ORCHARD, GLEMSFORD, SUDBURY, SUFFOLK, CO10 7SX

predominantly laid to lawn with an established shrub row to the back of the garden.

**SERVICES:** Main water and drainage. Main electricity connected. Gas fired heating to radiators. **NOTE:** None of these services have been tested by the agent.