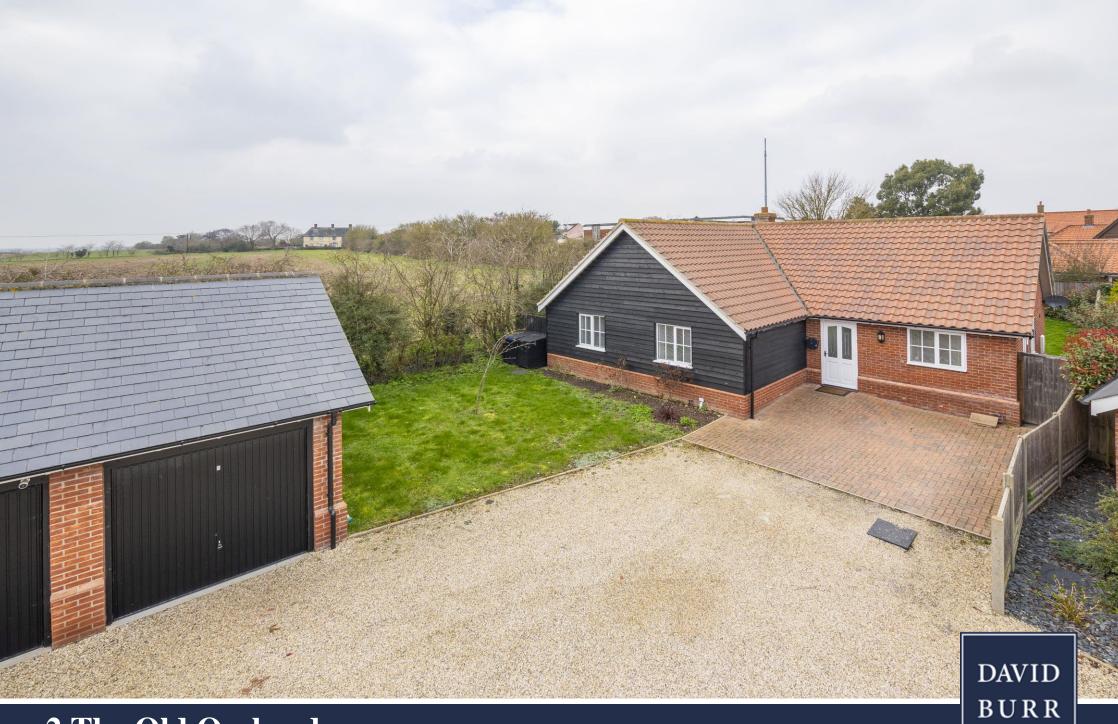

This three double bedroom detached bungalow is situated in a quiet cul-de-sac position abutting picturesque countryside with off-road parking, garaging and a private rear garden.

#### Outside

A large shingle drive leads to a block paved area of **OFF-ROAD PARKING** and in turn access to the **GARAGE** with up-and-over door and power connected with footpath leading to the front door. The rest of the front garden is predominantly laid to lawn with established borders offering seasonal colour as well as rose bushes and shrubs. A side access gate leads you to the rear garden where you will find an initial terrace seating area being a great space for entertaining with the rest of the garden