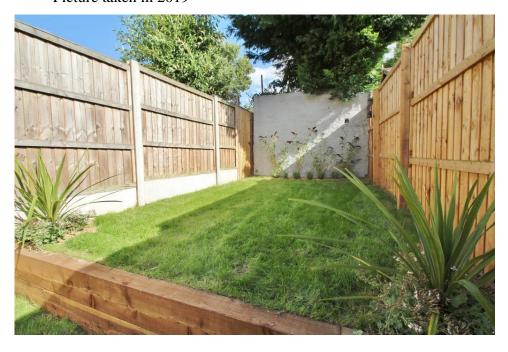

#### Outside

The rear garden is designed with low maintenance in mind and has a terrace area immediately abutting the rear of the property offering one the potential for alfresco dining. The remainder of the garden is separated into two tiers which are both predominately lawn all enclosed by panel fencing and wall to the rear.

## Picture taken in 2019

illustrative purposes only and should be used as such by any prospective purchaser or tenant. The services, systems and appliances shown have not been tested and no guarantee as to their operability or efficiency can be given.