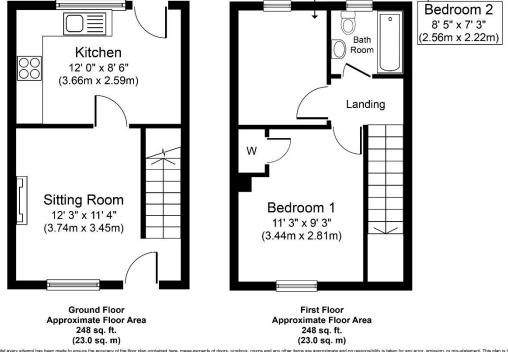

# A splendid terrace cottage located towards the centre of this highly favoured Suffolk village and close to all amenities.

Part glazed entrance door opening to:

**SITTING ROOM**: 12'3 x 11'4 (3.74m x 3.45m). A wonderfully light room with remaining chimney stack, exposed timbers and offering views to the front. Staircase rising to the first floor. Oak flooring and door opening to:

**KITCHEN:** 12' x 8'6 (3.66m x 2.59m). A recently fitted kitchen with modern matching wall and base units under work preparation surfaces incorporating a sink unit with single drainer and mixer tap over. Further integrated appliances include four ring electric hob with extractor hood over and oven beneath. Spaces for dishwasher and fridge-freezer. Oak flooring runs throughout this area. External door providing access to the rear terrace.

## First Floor

LANDING: Providing access to:

**BEDROOM 1**: 11'3 x 9'3 (344m x 2.81m). A splendid room with views overlooking the front and built in storage cupboard.

**BEDROOM 2**: 8'5 x 7'3 (2.56m x 2.22m). With views over the rear terrace.

**BATHROOM**: A cleverly designed suite with enclosed panelled bath and shower over with tiled surround, WC and wash hand basin.