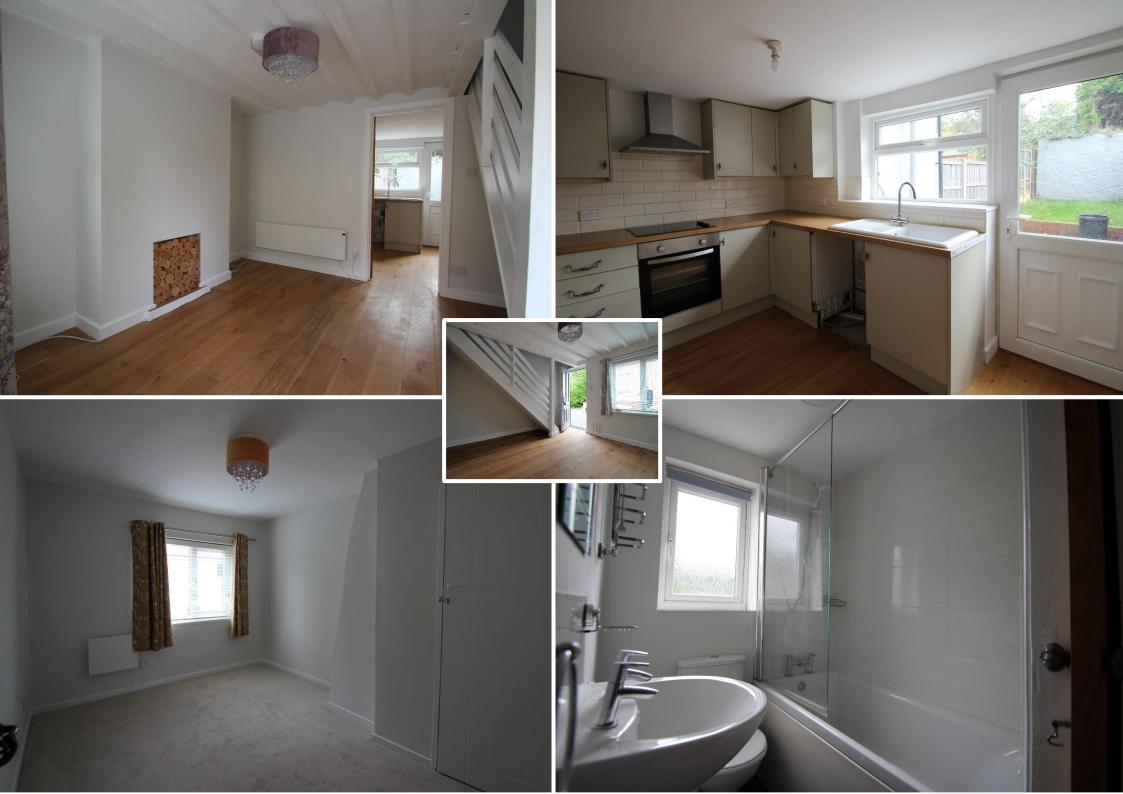

# A splendid terrace cottage located towards the centre of this highly favoured Suffolk village and close to all amenities.

Part glazed entrance door opening to:

**SITTING ROOM**: 12'3 x 11'4 (3.74m x 3.45m). A wonderfully light room with remaining chimney stack, exposed timbers and offering views to the front. Staircase rising to the first floor. Oak flooring and door opening to:

**KITCHEN:** 12' x 8'6 (3.66m x 2.59m). A recently fitted kitchen with modern matching wall and base units under work preparation surfaces incorporating a sink unit with single drainer and mixer tap over. Further integrated appliances include four ring electric hob with extractor hood over and oven beneath. Spaces for dishwasher and fridge-freezer. Oak flooring runs throughout this area. External door providing access to the rear terrace.

## First Floor

LANDING: Providing access to:

**BEDROOM 1**: 11'3 x 9'3 (344m x 2.81m). A splendid room with views overlooking the front and built in storage cupboard.

**BEDROOM 2**: 8'5 x 7'3 (2.56m x 2.22m). With views over the rear terrace.

**BATHROOM**: A cleverly designed suite with enclosed panelled bath and shower over with tiled surround, WC and wash hand basin.