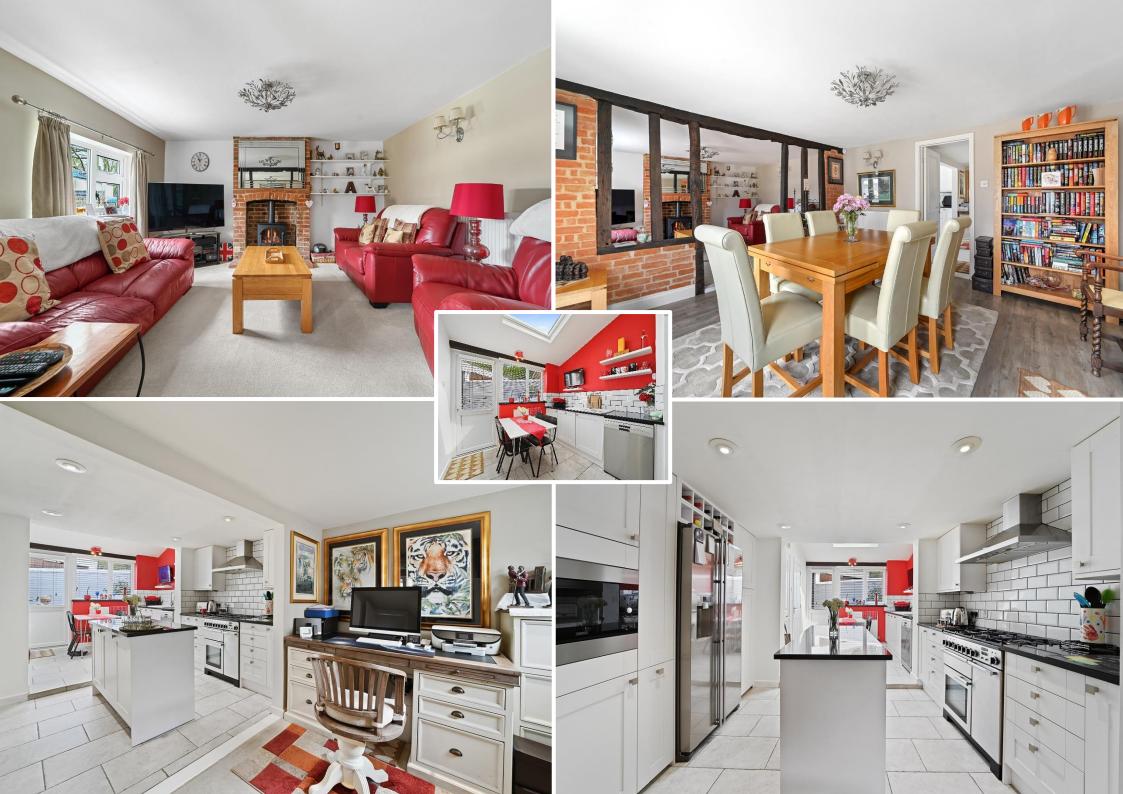

#### Entrance door to;

**DINING ROOM:** 14' 1" x 13' 3" (4.29m x 4.04m). Currently used as a formal dining room by the present owners, however would lend itself to a multiple of uses if so required. Having a display of timbers. Front aspect via the double doors opening onto the terrace. Central light fitting and side wall lights. Door through to study/family room.

#### Open studwork through to;

**SITTING ROOM:** 14' 0" x 12' 8" (4.27m x 3.86m). An excellent room that retains subtle period features by way of exposed timbers and brick fireplace with brick hearth and inset gas fire creating the main focal point of the room. Central light fitting and side wall lights. Front aspect.

**STUDY/FAMILY ROOM:** 12' 0" x 8' 3" (3.66m x 2.51m). Presently occupied as a home office but again would lend itself to a multiple of uses.

Staircase rising to first floor with understairs cupboard. Side aspect. Opening through to the;

**KITCHEN/BREAKFAST ROOM:** 17' 5" x 12' 0" (5.31m x 3.66m). *Kitchen area* - An excellent recently upgraded area having matching wall and base units under work preparation surface that includes a central matching preparation island. Eye level fitted microwave. It is understood that the freestanding fridge/freezer and Rangemaster cooker under extractor hood will remain. Tiled flooring leads through to the *breakfast area*. Having wall and base units with 1½ bowl sink unit with mixer tap and single drainer. Space for dishwasher. Velux window and external side door to the grounds. Utility cupboard with space for tumble dryer and washing machine. Water softener. Door to;