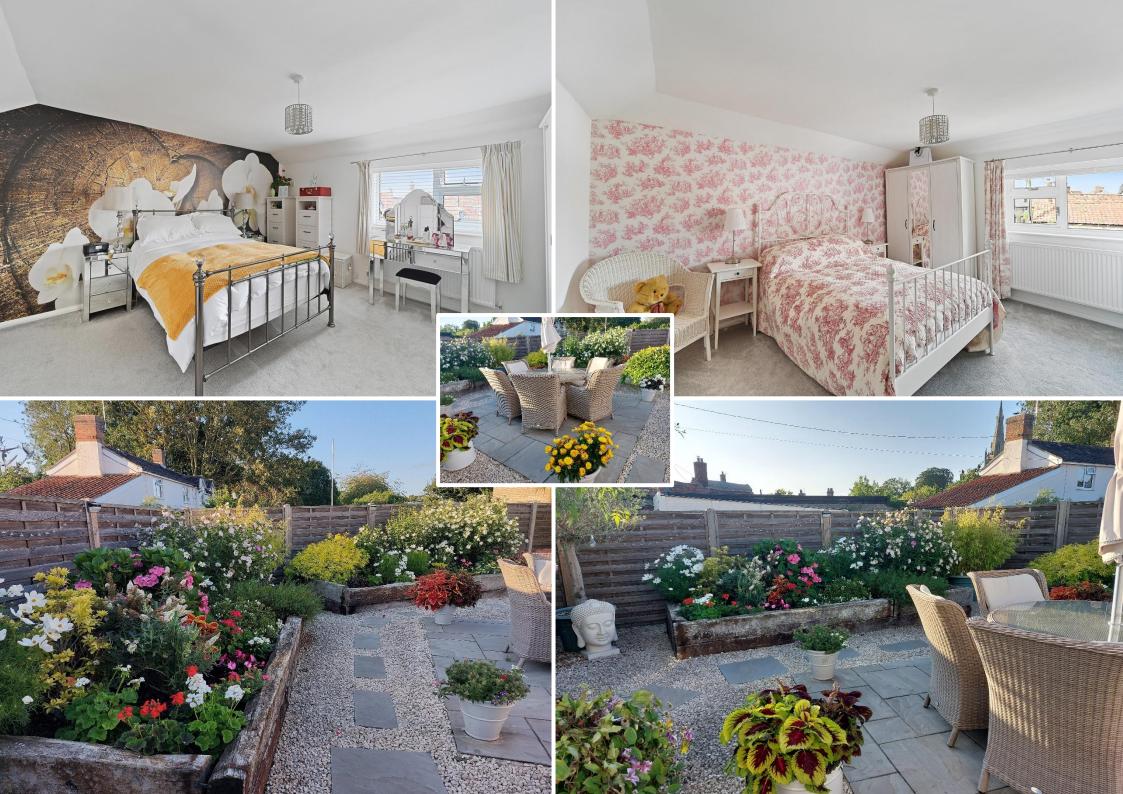

#### First floor

**LANDING:** An inviting area with doors to;

**BEDROOM 1:** 14' 3" x 14' 0" (4.34m x 4.27m). Being an excellent size and having front aspect this wonderful room includes extensive wardrobes.

## Emu Cottage, Mill Lane, Woolpit, Bury St Edmunds, Suffolk, IP30 9QX

**BEDROOM 2:** 14' 0" x 11' 5" (4.27m x 3.48m). Again, an excellent size and having front aspect. Wardrobes.

**BEDROOM 3:** 8' 8" x 7' 8" (2.64m x 2.34m). A splendid room with side aspect. Single wardrobe. The boiler is located in this room.

#### Outside

The property is side on to Mill Lane and accessed via a footpath leading to the front door and driveway continuing round to the side allowing off street parking for multiple vehicles. Full height gate opening through to the grounds. The grounds to Emu Cottage are a sheer delight and possibly one of the key main selling features, immaculately landscaped with low maintenance in mind. Well stocked raised railway sleeper beds and wellplaced terrace towards the centre of the grounds allowing one to enjoy warm summer days and al fresco dining. A further terrace area abuts the property. Large brick-built storage shed with power and light connected.

**AGENTS NOTE:** The exterior photos showing the garden in bloom were taken by the Vendors in Summer 2023.