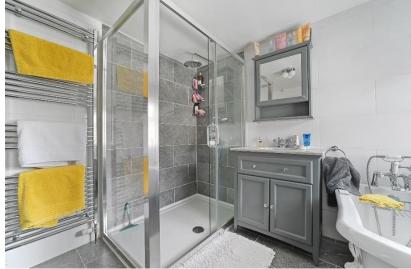

**BATHROOM:** 9' 3" x 9' 0" (2.82m x 2.74m). A superb upgraded suite comprising roll-top bath with ball and claw feet with mixer tap and shower attachment over, large walk-in shower cubicle with rain head style shower and tiled surround, W.C. with and wash hand basin with mixer tap and vanity cupboard beneath.