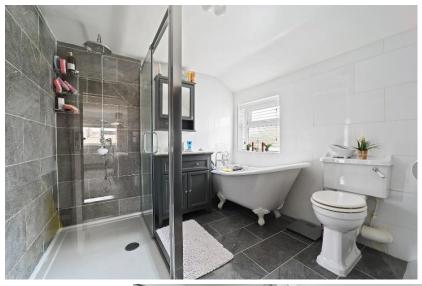

**BATHROOM:** 9' 3" x 9' 0" (2.82m x 2.74m). A superb upgraded suite comprising roll-top bath with ball and claw feet with mixer tap and shower attachment over, large walk-in shower cubicle with rain head style shower and tiled surround, W.C. with and wash hand basin with mixer tap and vanity cupboard beneath.