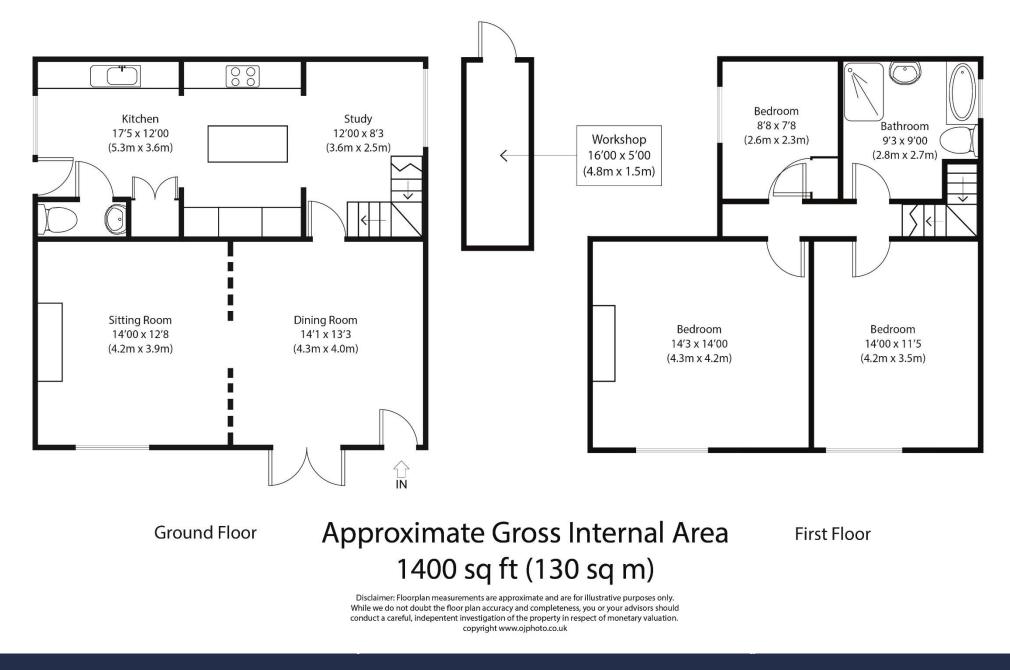

#### Entrance door to;

**DINING ROOM:** 14' 1" x 13' 3" (4.29m x 4.04m). Currently used as a formal dining room by the present owners, however would lend itself to a multiple of uses if so required. Having a display of timbers. Front aspect via the double doors opening onto the terrace. Central light fitting and side wall lights. Door through to study/family room.

#### Open studwork through to;

**SITTING ROOM:** 14' 0" x 12' 8" (4.27m x 3.86m). An excellent room that retains subtle period features by way of exposed timbers and brick fireplace with brick hearth and inset gas fire creating the main focal point of the room. Central light fitting and side wall lights. Front aspect.

**STUDY/FAMILY ROOM:** 12' 0" x 8' 3" (3.66m x 2.51m). Presently occupied as a home office but again would lend itself to a multiple of uses.

Staircase rising to first floor with understairs cupboard. Side aspect. Opening through to the;

**KITCHEN/BREAKFAST ROOM:** 17' 5" x 12' 0" (5.31m x 3.66m). *Kitchen area* - An excellent recently upgraded area having matching wall and base units under work preparation surface that includes a central matching preparation island. Eye level fitted microwave. It is understood that the freestanding fridge/freezer and Rangemaster cooker under extractor hood will remain. Tiled flooring leads through to the *breakfast area*. Having wall and base units with 1½ bowl sink unit with mixer tap and single drainer. Space for dishwasher. Velux window and external side door to the grounds. Utility cupboard with space for tumble dryer and washing machine. Water softener. Door to;

**CLOAKROOM:** Fitted with W.C, and wash hand basin with mixer tap and vanity cupboard beneath.

#### First floor

**LANDING:** An inviting area with doors to;

**BEDROOM 1:** 14' 3" x 14' 0" (4.34m x 4.27m). Being an excellent size and having front aspect this wonderful room includes extensive wardrobes.

## Emu Cottage, Mill Lane, Woolpit, Bury St Edmunds, Suffolk, IP30 9QX

**BEDROOM 2:** 14' 0" x 11' 5" (4.27m x 3.48m). Again, an excellent size and having front aspect. Wardrobes.

**BEDROOM 3:** 8' 8" x 7' 8" (2.64m x 2.34m). A splendid room with side aspect. Single wardrobe. The boiler is located in this room.

**BATHROOM:** 9' 3" x 9' 0" (2.82m x 2.74m). A superb upgraded suite comprising roll-top bath with ball and claw feet with mixer tap and shower attachment over, large walk-in shower cubicle with rain head style shower and tiled surround, W.C. with and wash hand basin with mixer tap and vanity cupboard beneath.

#### Outside

The property is side on to Mill Lane and accessed via a footpath leading to the front door and driveway continuing round to the side allowing off street parking for multiple vehicles. Full height gate opening through to the grounds. The grounds to Emu Cottage are a sheer delight and possibly one of the key main selling features, immaculately landscaped with low maintenance in mind. Well stocked raised railway sleeper beds and wellplaced terrace towards the centre of the grounds allowing one to enjoy warm summer days and al fresco dining. A further terrace area abuts the property. Large brick-built storage shed with power and light connected.