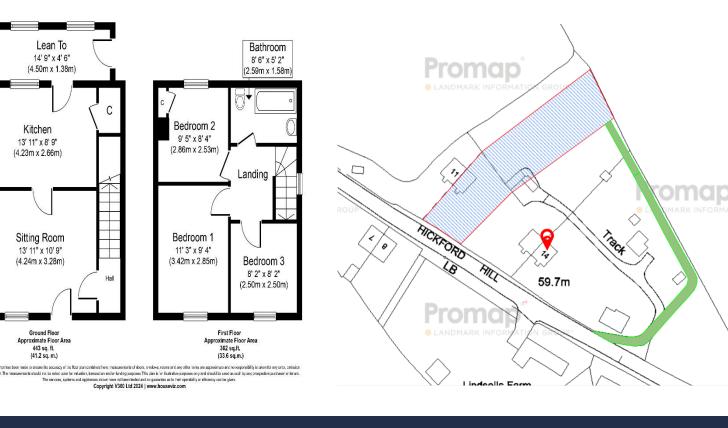

The property offers a sitting room, kitchen/breakfast room, three first floor bedrooms and a bathroom.

The property requires extensive modernisation which will likely require an upgraded heating system, electrics and plumbing. The property offers the potential to extend subject to the necessary planning consents.