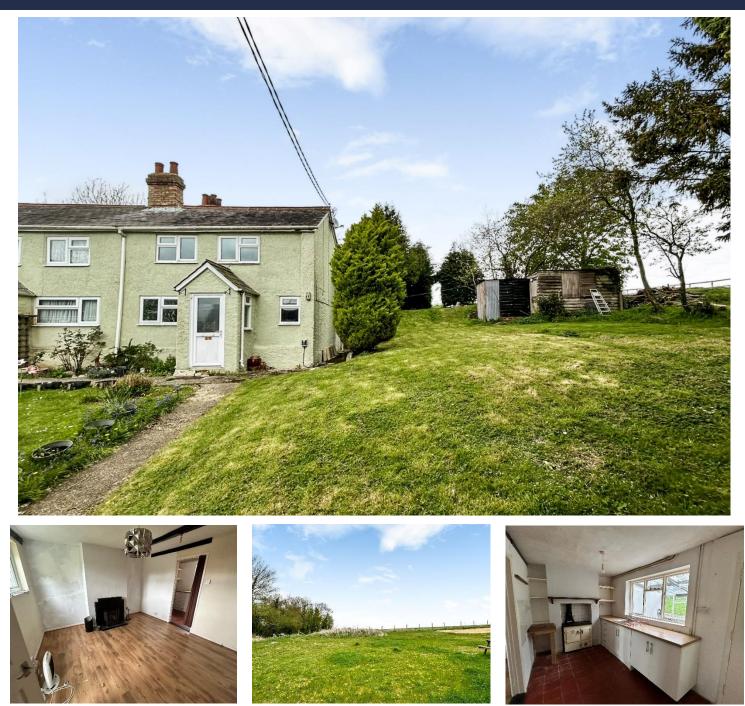

## 12 Hickford Hill, Belchamp St. Paul, Sudbury, Suffolk CO10 7DW

A semi-detached farm cottage requiring extensive modernisation situated in a quiet rural location set within generous grounds backing onto open countryside.

This semi-detached farm cottage is situated in a quiet rural location on the outskirts of Clare.

The property sits within large mature gardens with vehicular access to the rear and whilst requiring modernisation offers excellent potential for improvement and enlargement subject to the necessary planning consents.

The property offers a sitting room, kitchen/breakfast room, three first floor bedrooms and a bathroom.

The property requires extensive modernisation which will likely require an upgraded heating system, electrics and plumbing. The property offers the potential to extend subject to the necessary planning consents.