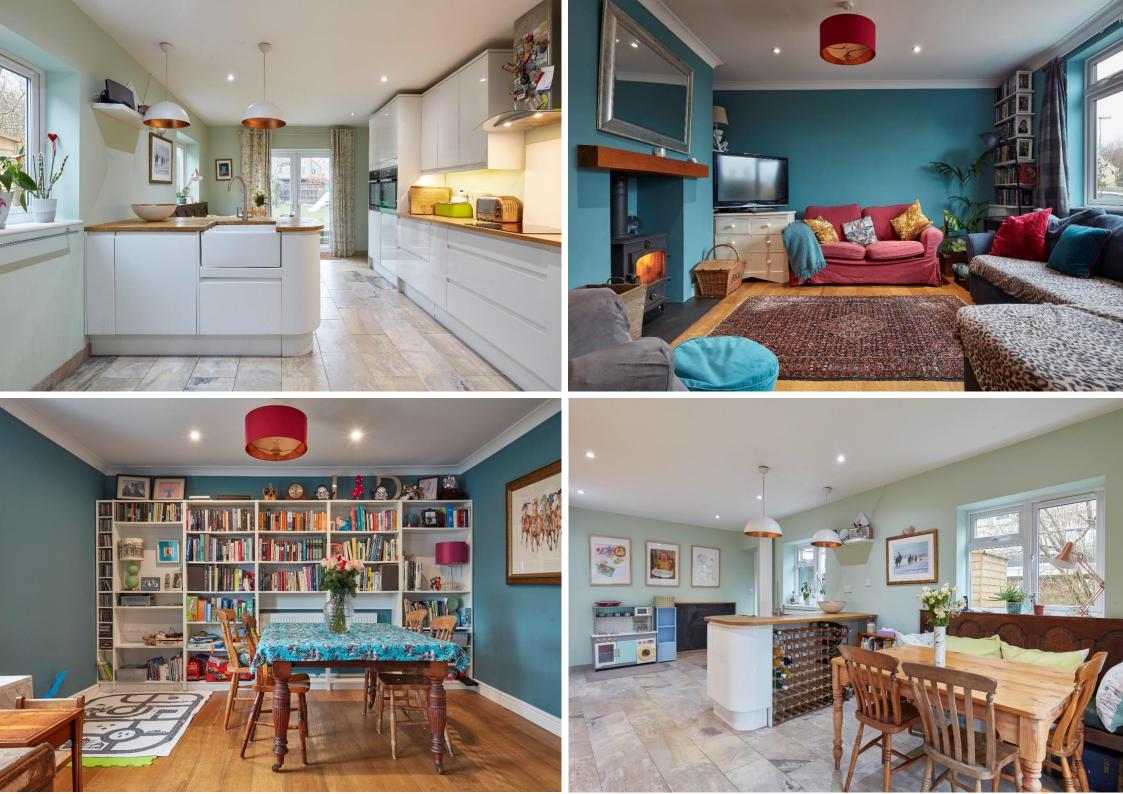

#### **Ground Floor**

**ENTRANCE HALL** With a tiled floor and fitted storage.

**SITTING ROOM** Oak flooring, an inset woodburning stove and two windows to front aspect.

**KITCHEN / DINING ROOM** A stylishly fitted kitchen with fitted units and drawers with oak worktops over and an inset butler sink. Integrated appliances include two ovens, hob, fridge-freezer and dishwasher. Ample dining space, windows to side aspect and French doors leading to the rear garden terrace.

**UTILITY ROOM** Fitted units and drawers with worktops over and an inset sink and drainer. Tiled floor with space and plumbing for appliances.

**STUDY** Window to rear aspect and door leading to the rear garden.

CLOAKROOM Tiled floor, wash hand basin and WC.