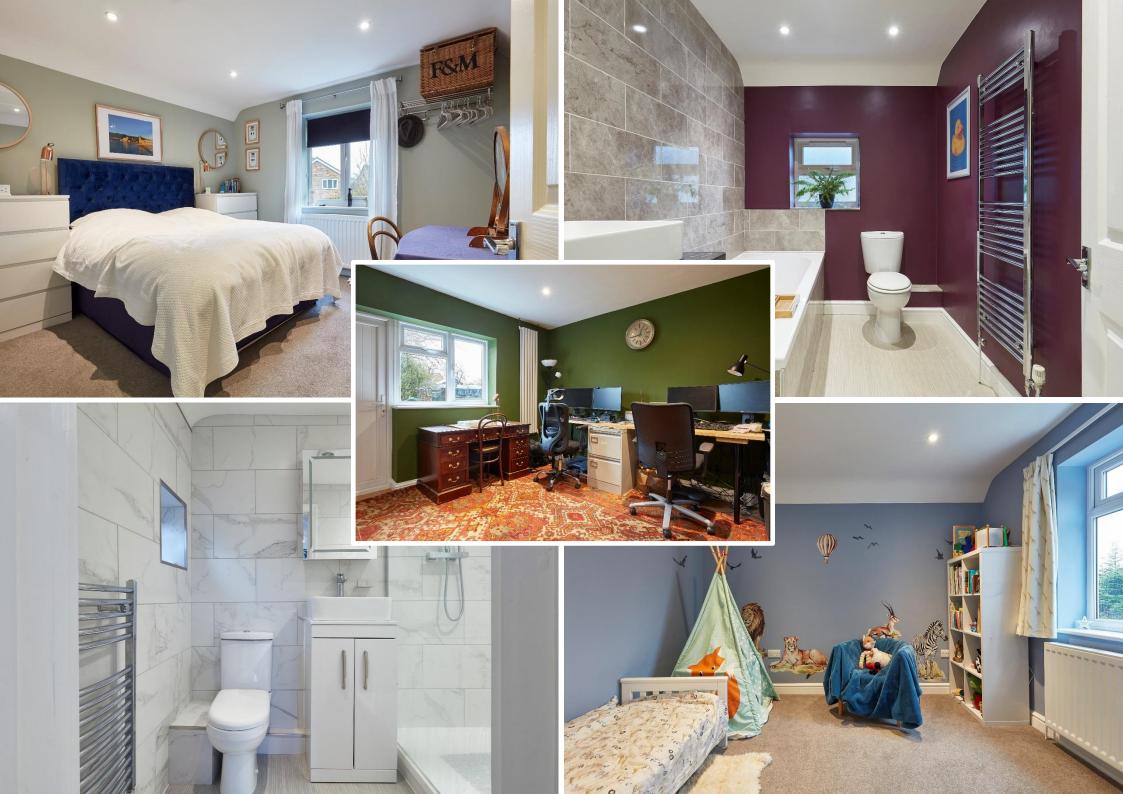

#### **First Floor**

**LANDING** With a window to side aspect.

**MASTER BEDROOM** Windows to front and side aspect with an **ENSUITE** which is extensively tiled with a double sized shower cubicle, vanity sink unit, WC, heated towel rail and window to side aspect.

**BEDROOM 2** Window to rear aspect and an **ENSUITE** with a shower cubicle, WC, heated towel rail, vanity sink unit and window to side aspect.

**BEDROOM 3** Window to front aspect.

**BEDROOM 4** Window to rear aspect.

**BATHROOM** With a bath, vanity sink unit, WC, heated towel rail and window to side aspect.