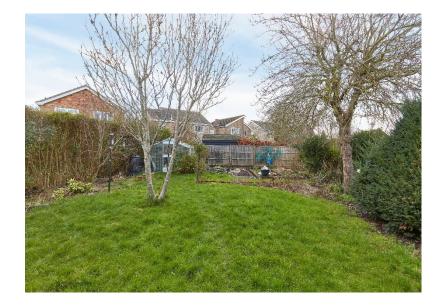

#### Outside

The property is approached via the gravelled driveway that offers ample parking and access to the **INTEGRAL HALF-SIZED GARAGE**. The remaining front aspect offers established hedging and shrubs. The rear garden is predominately lawned with a paved terrace, vegetable patch, green house and a wonderful selection of mature shrubs, plants, trees and hedging.