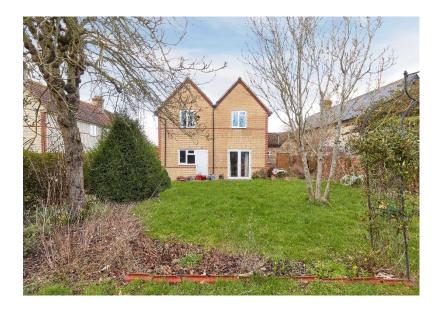

#### Outside

The property is approached via the gravelled driveway that offers ample parking and access to the **INTEGRAL HALF-SIZED GARAGE**. The remaining front aspect offers established hedging and shrubs. The rear garden is predominately lawned with a paved terrace, vegetable patch, green house and a wonderful selection of mature shrubs, plants, trees and hedging.