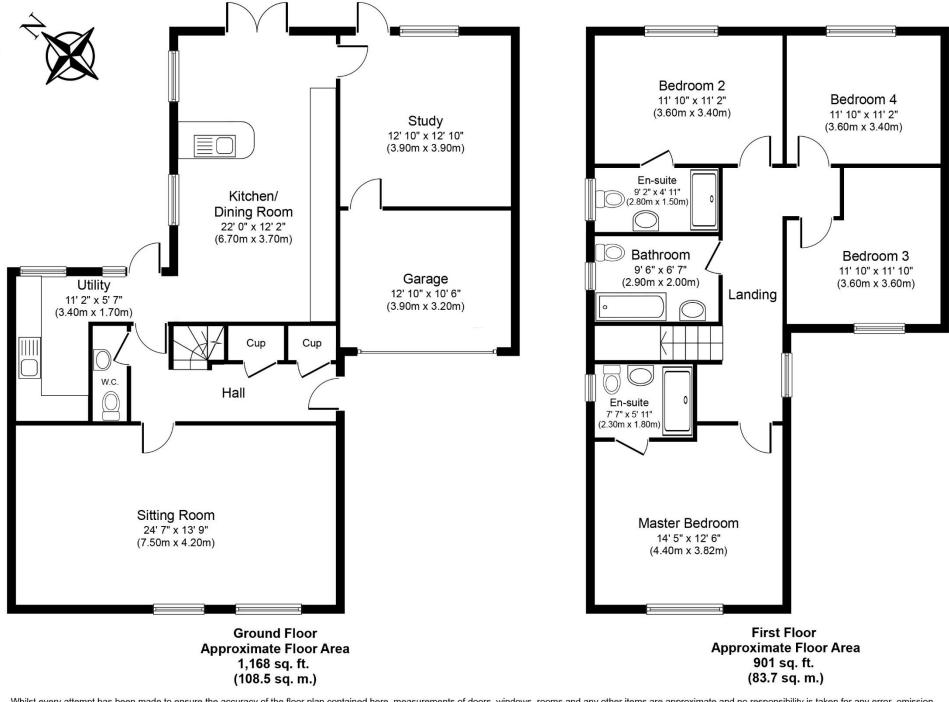

A well-presented and particularly spacious four-bedroom link-detached house boasting around 1,900 sq.ft of accommodation in the vastly popular Cambridgeshire village of Stetchworth. The property boasts well-proportioned accommodation throughout including an entrance hall, two reception rooms, kitchen/dining room, utility room, cloakroom, four double sized bedrooms and three bathrooms. Externally offering ample driveway parking, an integral half-sized garage and mature gardens.

#### **Ground Floor**

**ENTRANCE HALL** With a tiled floor and fitted storage.

**SITTING ROOM** Oak flooring, an inset woodburning stove and two windows to front aspect.

**KITCHEN / DINING ROOM** A stylishly fitted kitchen with fitted units and drawers with oak worktops over and an inset butler sink. Integrated appliances include two ovens, hob, fridge-freezer and dishwasher. Ample dining space, windows to side aspect and French doors leading to the rear garden terrace.

**UTILITY ROOM** Fitted units and drawers with worktops over and an inset sink and drainer. Tiled floor with space and plumbing for appliances.

**STUDY** Window to rear aspect and door leading to the rear garden.

CLOAKROOM Tiled floor, wash hand basin and WC.

#### **First Floor**

**LANDING** With a window to side aspect.

**MASTER BEDROOM** Windows to front and side aspect with an **ENSUITE** which is extensively tiled with a double sized shower cubicle, vanity sink unit, WC, heated towel rail and window to side aspect.

**BEDROOM 2** Window to rear aspect and an **ENSUITE** with a shower cubicle, WC, heated towel rail, vanity sink unit and window to side aspect.

**BEDROOM 3** Window to front aspect.

**BEDROOM 4** Window to rear aspect.

**BATHROOM** With a bath, vanity sink unit, WC, heated towel rail and window to side aspect.

#### Outside

The property is approached via the gravelled driveway that offers ample parking and access to the **INTEGRAL HALF-SIZED GARAGE**. The remaining front aspect offers established hedging and shrubs. The rear garden is predominately lawned with a paved terrace, vegetable patch, green house and a wonderful selection of mature shrubs, plants, trees and hedging.