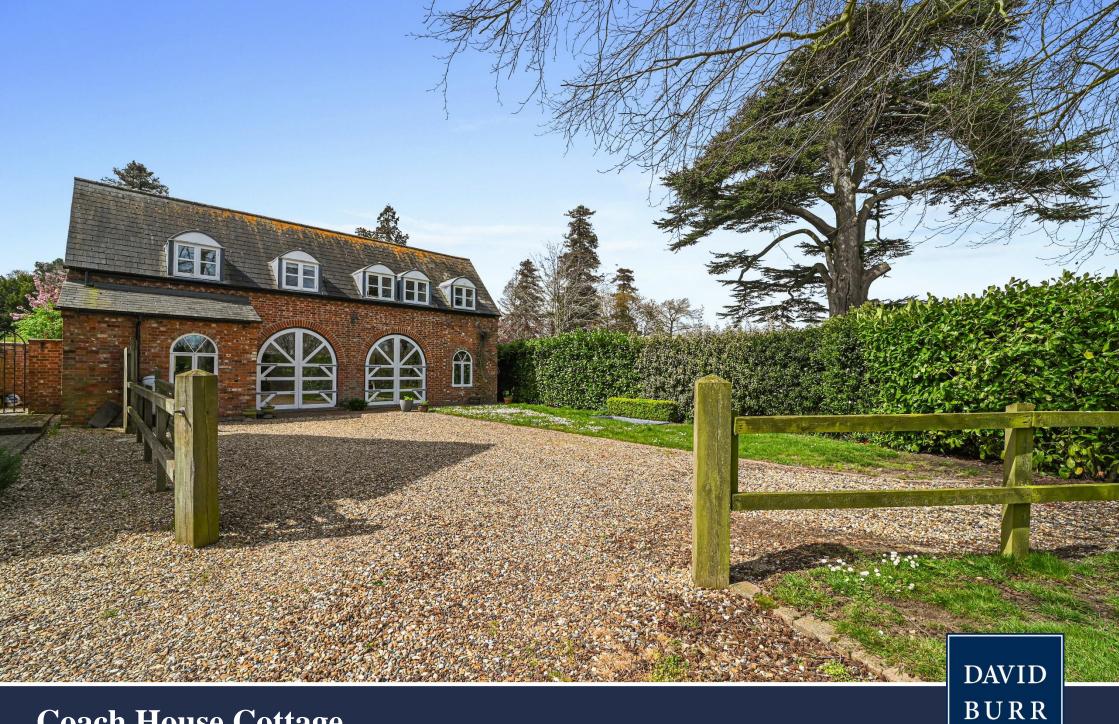

## A splendid village home nestled in an enviable position adjacent to Finborough School. Offered with no onward chain.

Upon entering Coach House Cottage, you are greeted by a spacious reception hall adorned with a large cloaks cupboard and a staircase leading to the first floor. The heart of the home, the drawing room, features solid oak flooring and magnificent arched floor-to-ceiling windows that flood the space with natural light, creating an inviting ambiance for gatherings and relaxation. The ground floor further boasts a well-equipped fitted kitchen with ample storage and granite work surfaces, utility with a W.C., a versatile study that doubles as a bedroom with its en-suite shower room, a dining room with patio doors opening to the enclosed rear courtyard, and an additional sitting room also offering access to the courtyard.

Outside, a gated driveway welcomes you, providing ample off-road parking for your convenience. Beyond lies a secluded lawned garden, offering a peaceful retreat from the hustle and bustle of daily life. A walled patio beckons for al fresco relaxation and entertaining, accessible from both the dining and sitting rooms.