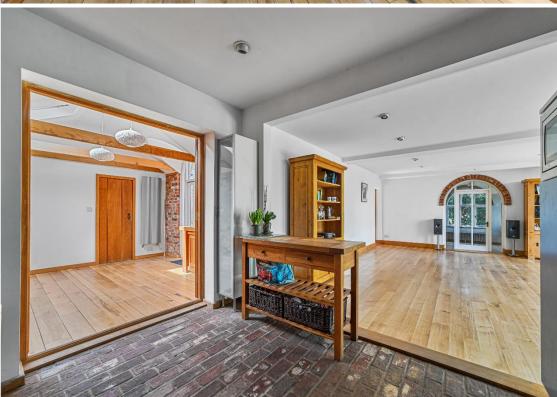

## A splendid village home nestled in an enviable position adjacent to Finborough School. Offered with no onward chain.

Upon entering Coach House Cottage, you are greeted by a spacious reception hall adorned with a large cloaks cupboard and a staircase leading to the first floor. The heart of the home, the drawing room, features solid oak flooring and magnificent arched floor-to-ceiling windows that flood the space with natural light, creating an inviting ambiance for gatherings and relaxation. The ground floor further boasts a well-equipped fitted kitchen with ample storage and granite work surfaces, utility with a W.C., a versatile study that doubles as a bedroom with its en-suite shower room, a dining room with patio doors opening to the enclosed rear courtyard, and an additional sitting room also offering access to the courtyard.