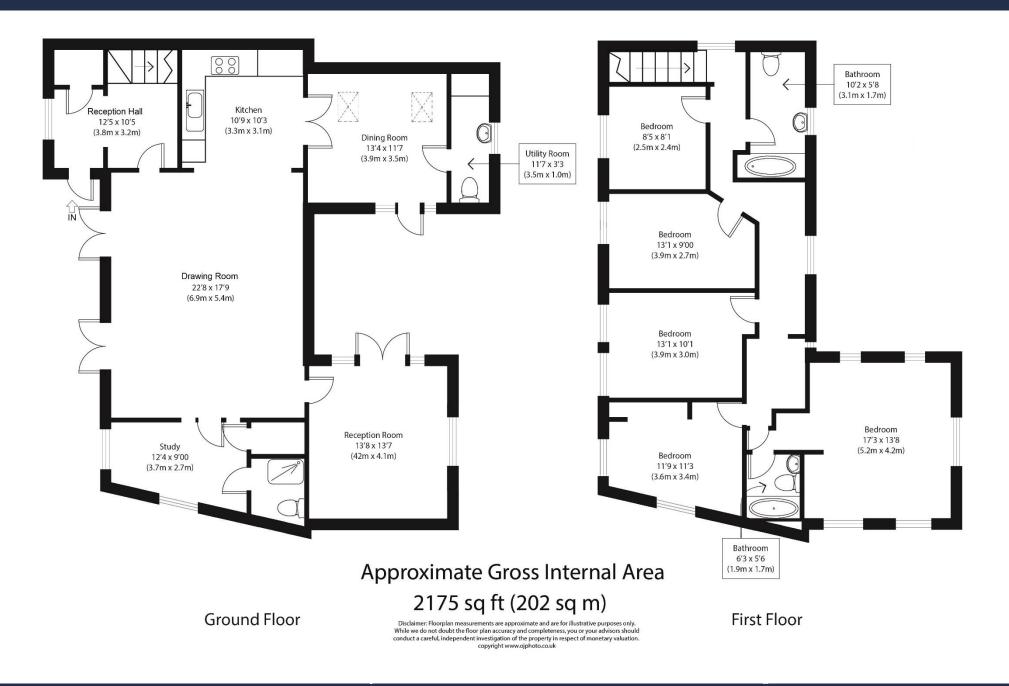

## A splendid village home nestled in an enviable position adjacent to Finborough School. Offered with no onward chain.

Upon entering Coach House Cottage, you are greeted by a spacious reception hall adorned with a large cloaks cupboard and a staircase leading to the first floor. The heart of the home, the drawing room, features solid oak flooring and magnificent arched floor-to-ceiling windows that flood the space with natural light, creating an inviting ambiance for gatherings and relaxation. The ground floor further boasts a well-equipped fitted kitchen with ample storage and granite work surfaces, utility with a W.C., a versatile study that doubles as a bedroom with its en-suite shower room, a dining room with patio doors opening to the enclosed rear courtyard, and an additional sitting room also offering access to the courtyard.

Upstairs, discover five double bedrooms, including one with its own ensuite, thoughtfully designed to prioritise comfort and functionality. A well-appointed family bathroom completes the upper level, ensuring every need is met with elegance and style.