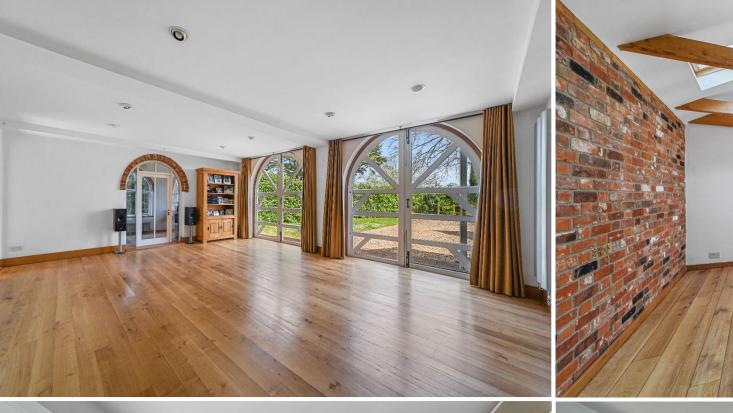

## A splendid village home nestled in an enviable position adjacent to Finborough School. Offered with no onward chain.

Upon entering Coach House Cottage, you are greeted by a spacious reception hall adorned with a large cloaks cupboard and a staircase leading to the first floor. The heart of the home, the drawing room, features solid oak flooring and magnificent arched floor-to-ceiling windows that flood the space with natural light, creating an inviting ambiance for gatherings and relaxation. The ground floor further boasts a well-equipped fitted kitchen with ample storage and granite work surfaces, utility with a W.C., a versatile study that doubles as a bedroom with its en-suite shower room, a dining room with patio doors opening to the enclosed rear courtyard, and an additional sitting room also offering access to the courtyard.