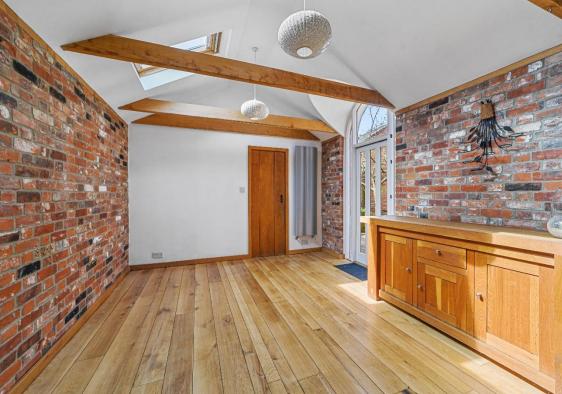

## A splendid village home nestled in an enviable position adjacent to Finborough School. Offered with no onward chain.

Upon entering Coach House Cottage, you are greeted by a spacious reception hall adorned with a large cloaks cupboard and a staircase leading to the first floor. The heart of the home, the drawing room, features solid oak flooring and magnificent arched floor-to-ceiling windows that flood the space with natural light, creating an inviting ambiance for gatherings and relaxation. The ground floor further boasts a well-equipped fitted kitchen with ample storage and granite work surfaces, utility with a W.C., a versatile study that doubles as a bedroom with its en-suite shower room, a dining room with patio doors opening to the enclosed rear courtyard, and an additional sitting room also offering access to the courtyard.