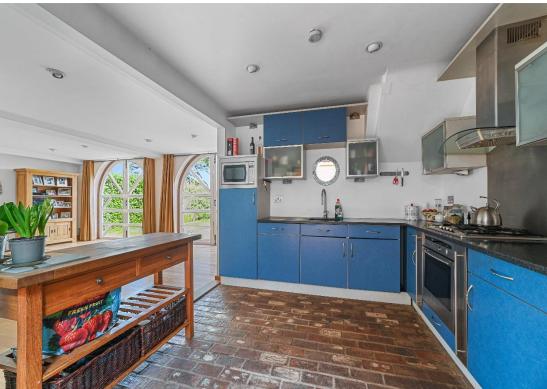

## A splendid village home nestled in an enviable position adjacent to Finborough School. Offered with no onward chain.

Upon entering Coach House Cottage, you are greeted by a spacious reception hall adorned with a large cloaks cupboard and a staircase leading to the first floor. The heart of the home, the drawing room, features solid oak flooring and magnificent arched floor-to-ceiling windows that flood the space with natural light, creating an inviting ambiance for gatherings and relaxation. The ground floor further boasts a well-equipped fitted kitchen with ample storage and granite work surfaces, utility with a W.C., a versatile study that doubles as a bedroom with its en-suite shower room, a dining room with patio doors opening to the enclosed rear courtyard, and an additional sitting room also offering access to the courtyard.