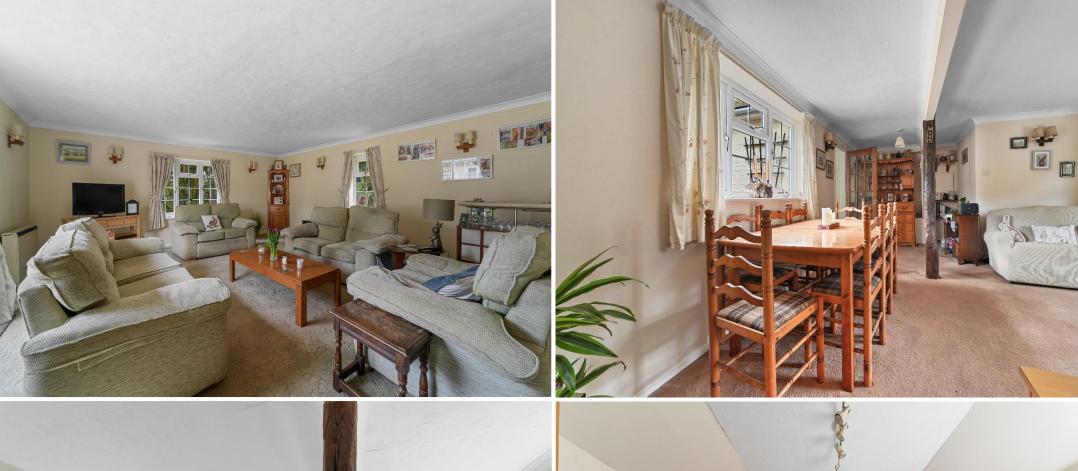

#### **Expansive Reception Spaces**

Step into the triple aspect sitting room, boasting over 340 square feet of space and room for four sofas—perfect for lounging and entertaining alike. French windows open onto a large patio and seating area, providing a sheltered sun trap perfect for a party or a family barbeque. The dining room, featuring a charming historical vertical beam, offers ample space for family gatherings and casual dining, complemented by sleek mid-century stone fireplace.