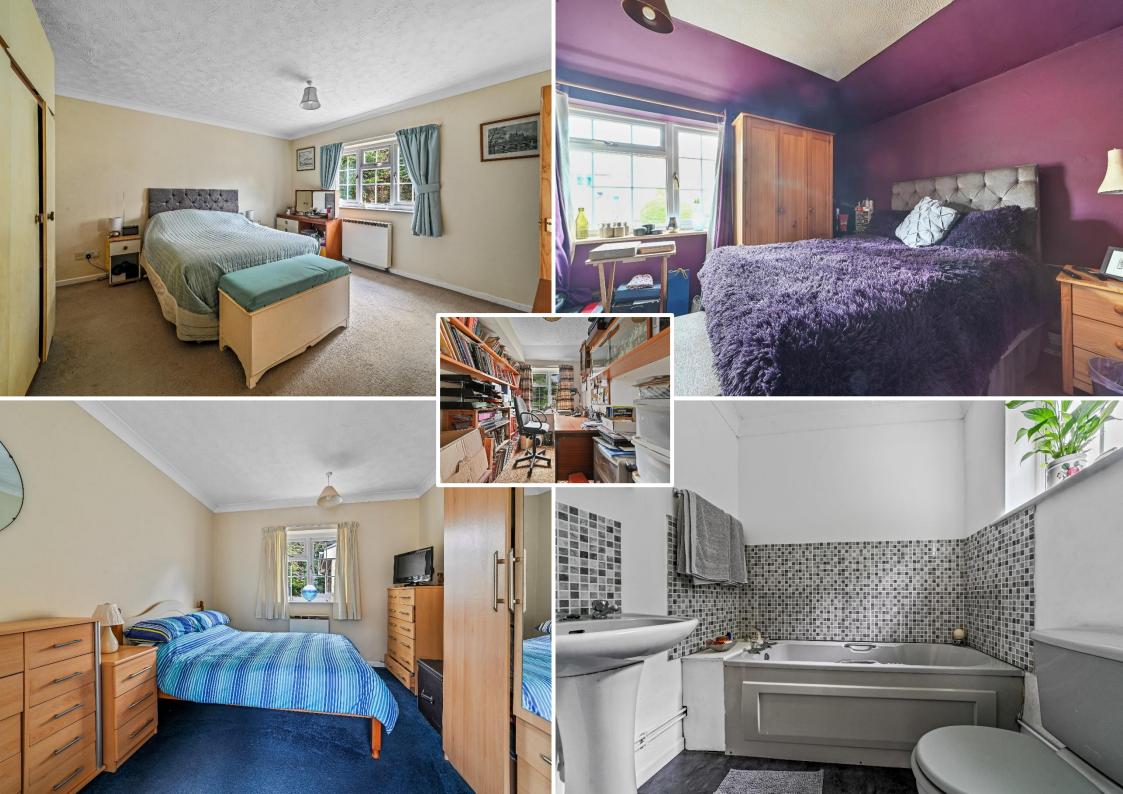

#### **Modern Comforts and Thoughtful Details**

The kitchen boasts modern shaker style units and plenty of workspace, illuminated by south and west-facing windows. A home office, nestled off the main hallway, provides a quiet space for productivity, while five bedrooms offer versatility and functionality. The master bedroom, complete

with an ensuite bathroom, exudes comfort and relaxation, there is also a family bathroom.