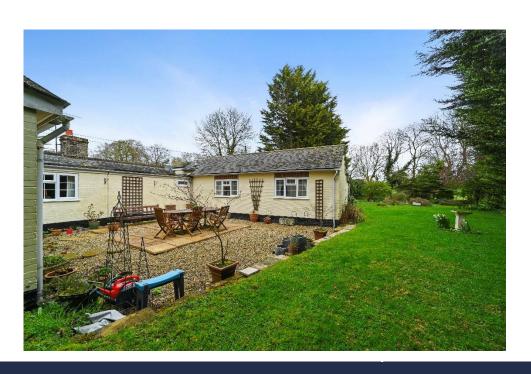

#### **Expansive Reception Spaces**

Step into the triple aspect sitting room, boasting over 340 square feet of space and room for four sofas—perfect for lounging and entertaining alike. French windows open onto a large patio and seating area, providing a sheltered sun trap perfect for a party or a family barbeque. The dining room, featuring a charming historical vertical beam, offers ample space for family gatherings and casual dining, complemented by sleek mid-century stone fireplace.

### **Tranquil Outdoor Living**

Outside, the south-facing gardens prove high degree of privacy and seclusion, with a sunny courtyard at the back and a wide stone path stretching along the frontage. Tall hedges provide shelter, creating a peaceful haven to enjoy year-round. Cotton village offers a vibrant community atmosphere, with local clubs, walking trails, and nearby amenities in Bacton.