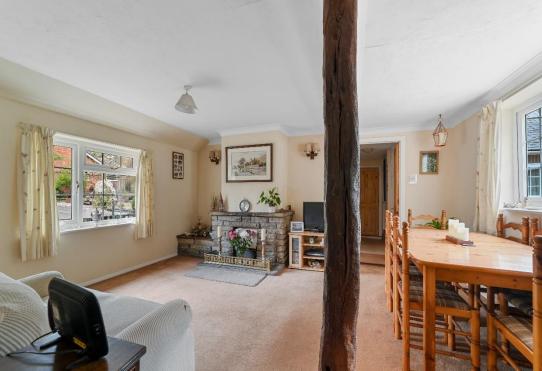

#### **Expansive Reception Spaces**

Step into the triple aspect sitting room, boasting over 340 square feet of space and room for four sofas—perfect for lounging and entertaining alike. French windows open onto a large patio and seating area, providing a sheltered sun trap perfect for a party or a family barbeque. The dining room, featuring a charming historical vertical beam, offers ample space for family gatherings and casual dining, complemented by sleek mid-century stone fireplace.