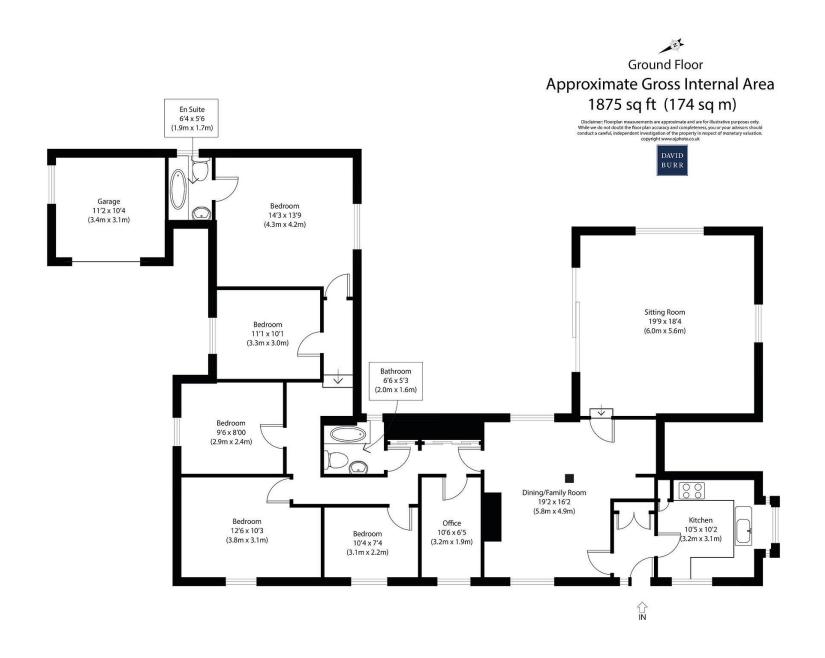

#### **A Family Haven with Historic Roots**

Originally comprising two labourers' cottages, Low Cottage has evolved over the years into a spacious abode, offering five bedrooms, two generous reception rooms, and grounds extending over half an acre (subject to measuring survey). Ideal for families or those seeking room to work from home, this property seamlessly blends historical character with modern comforts.

#### **Modern Comforts and Thoughtful Details**

The kitchen boasts modern shaker style units and plenty of workspace, illuminated by south and west-facing windows. A home office, nestled off the main hallway, provides a quiet space for productivity, while five bedrooms offer versatility and functionality. The master bedroom, complete

with an ensuite bathroom, exudes comfort and relaxation, there is also a family bathroom.