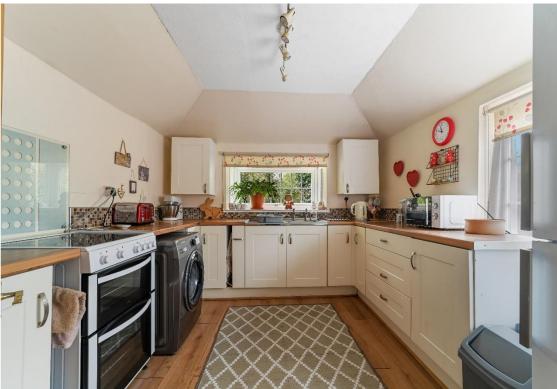

#### **Modern Comforts and Thoughtful Details**

The kitchen boasts modern shaker style units and plenty of workspace, illuminated by south and west-facing windows. A home office, nestled off the main hallway, provides a quiet space for productivity, while five bedrooms offer versatility and functionality. The master bedroom, complete