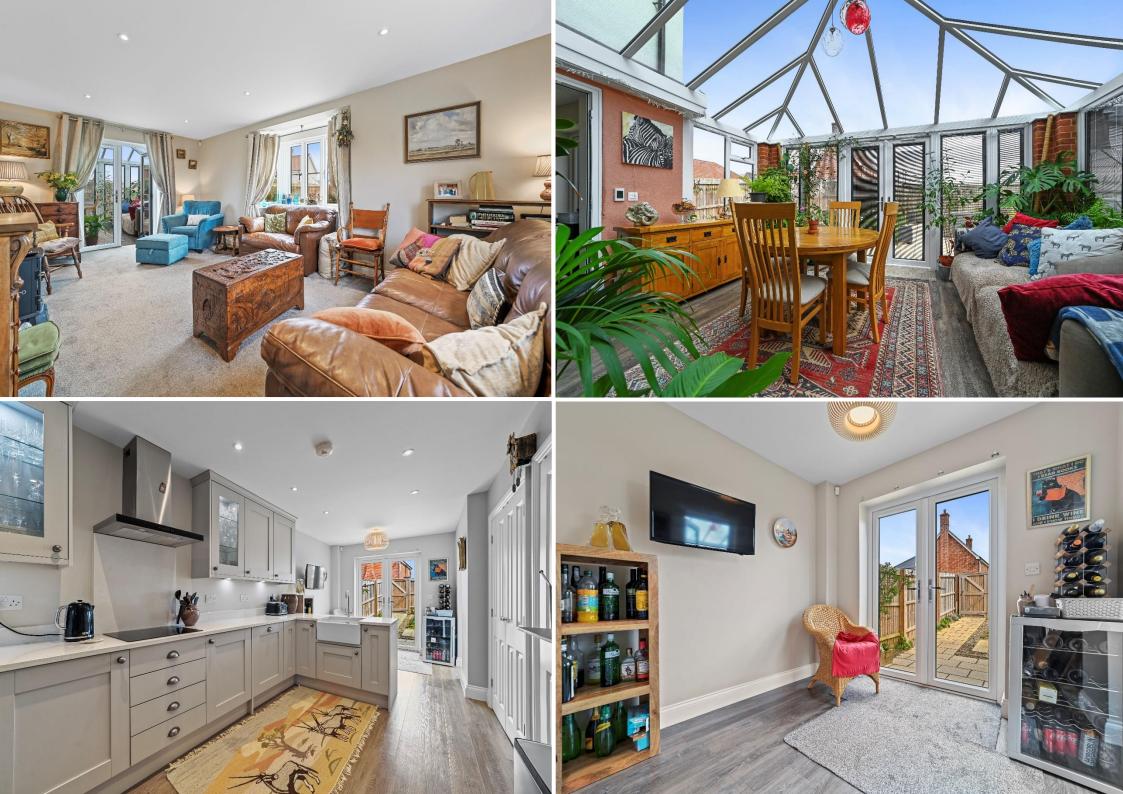

#### CONTEMPORARY CHARM AND THOUGHTFUL DESIGN

Imbued with contemporary charm, Riven Cottage has undergone extensive enhancements by its current owners since its inception as a new build. The kitchen/living areas have been meticulously redesigned and the kitchen incorporates a stylish divider with Butler style sink separating the breakfast area/snug, creating a focal point for gatherings and everyday living. A clever addition of a utility/larder cupboard, complete with space and plumbing for the washing machine, adds practicality and convenience. The conservatory, another thoughtful addition, seamlessly integrates the living spaces, linking the kitchen and generous sitting room while providing direct access to the fully landscaped rear garden, enveloped by fencing for privacy and seclusion. On the ground floor, a light-filled entrance hall and a convenient cloakroom with WC complete the welcoming ambiance.

#### LUXURIOUS LIVING SPACES

Ascend the stairs to the first floor, where the landing is bathed in natural light streaming through skylight windows. Three generously proportioned bedrooms offer comfortable retreats, while a luxurious family bathroom with separate shower cubicle beckons with its elegant design and modern amenities.