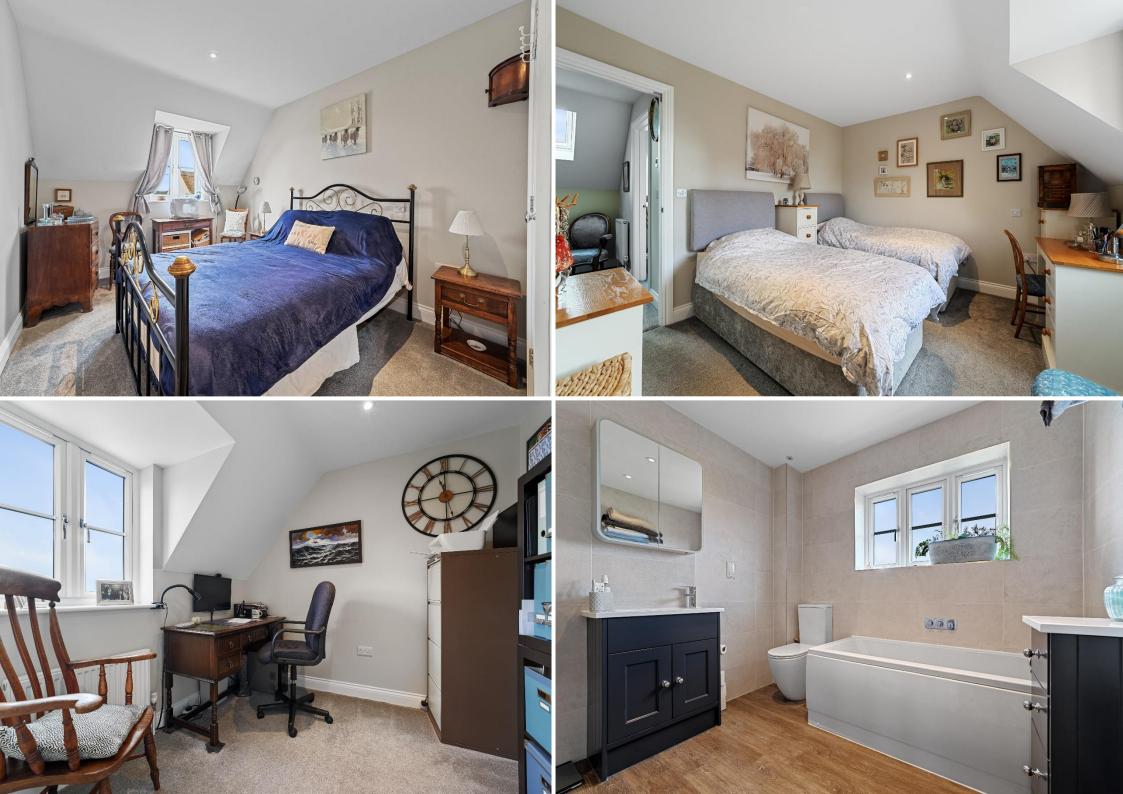

#### LUXURIOUS LIVING SPACES

Ascend the stairs to the first floor, where the landing is bathed in natural light streaming through skylight windows. Three generously proportioned bedrooms offer comfortable retreats, while a luxurious family bathroom with separate shower cubicle beckons with its elegant design and modern amenities.