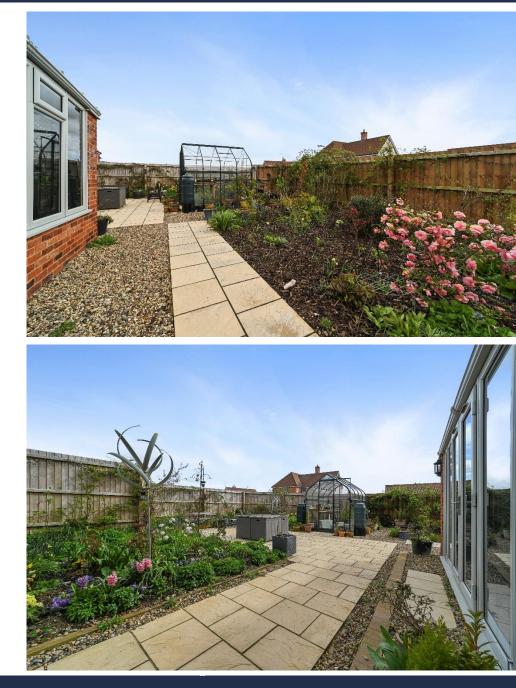

#### OUTDOOR OASIS AND ABUNDANT PARKING

Situated on a corner plot, Riven Cottage enjoys the luxury of a significantly larger garden, expertly remodelled and professionally landscaped to

enhance its beauty and functionality. A driveway provides off-road parking for up to three cars, complemented by a garage with an up-and-over door, ensuring ample space for vehicles and storage needs.