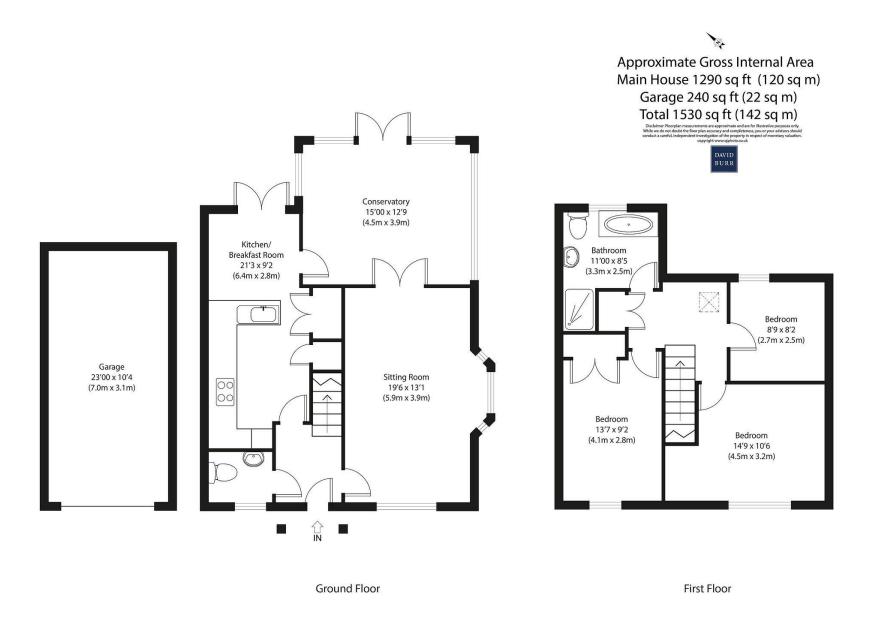

#### CONTEMPORARY CHARM AND THOUGHTFUL DESIGN

Imbued with contemporary charm, Riven Cottage has undergone extensive enhancements by its current owners since its inception as a new build. The kitchen/living areas have been meticulously redesigned and the kitchen incorporates a stylish divider with Butler style sink separating the breakfast area/snug, creating a focal point for gatherings and everyday living. A clever addition of a utility/larder cupboard, complete with space and plumbing for the washing machine, adds practicality and convenience. The conservatory, another thoughtful addition, seamlessly integrates the living spaces, linking the kitchen and generous sitting room while providing direct access to the fully landscaped rear garden, enveloped by fencing for privacy and seclusion. On the ground floor, a light-filled entrance hall and a convenient cloakroom with WC complete the welcoming ambiance.

#### LUXURIOUS LIVING SPACES

Ascend the stairs to the first floor, where the landing is bathed in natural light streaming through skylight windows. Three generously proportioned bedrooms offer comfortable retreats, while a luxurious family bathroom with separate shower cubicle beckons with its elegant design and modern amenities.

#### OUTDOOR OASIS AND ABUNDANT PARKING

Situated on a corner plot, Riven Cottage enjoys the luxury of a significantly larger garden, expertly remodelled and professionally landscaped to

enhance its beauty and functionality. A driveway provides off-road parking for up to three cars, complemented by a garage with an up-and-over door, ensuring ample space for vehicles and storage needs.

#### FEATURES

- Immaculate three bedroom
- Air source underfloor heating
- Open plan kitchen/living room
- Double aspect sitting room
- Utility cupboard
- Three generous bedrooms
- Professionally landscaped corner plot garden
- Off road parking for three cars
- Garage