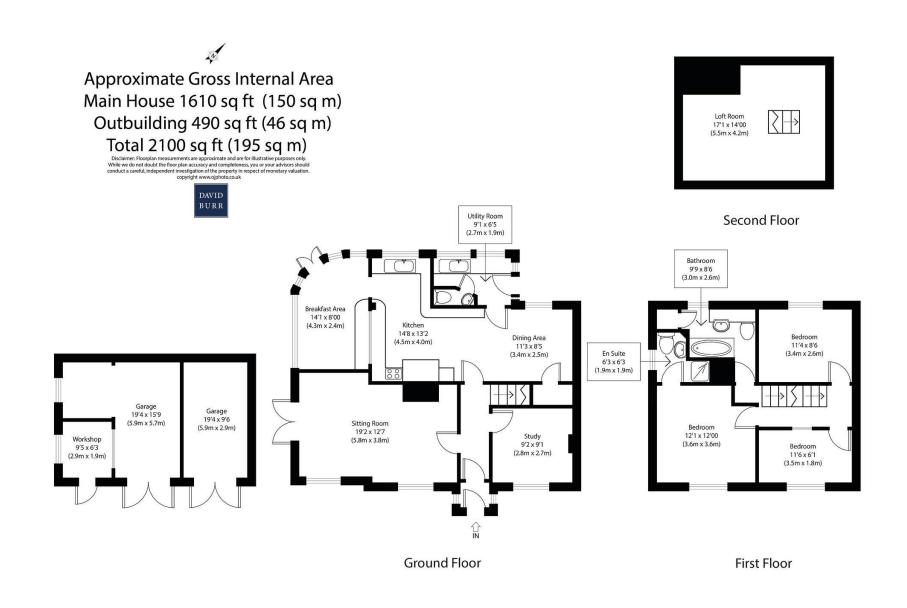

#### **A Warm Welcome**

Approached via a gated pathway, the cottage welcomes you with its inviting presence and quaint picket fencing. The front garden, enclosed for privacy, sets the stage for the beauty that awaits within. A gated block paved driveway offers secure parking for multiple vehicles, while a large outbuilding provides additional garage, storage, and workshop space, catering to all your practical needs.

## **Inviting Interiors**

Step through the front door into a cosy porch, leading you into the welcoming entrance hall. Discover the delightful sitting room, bathed in natural light from its dual-aspect windows and glazed patio doors that open to the garden. Here, an impressive exposed brick fireplace with a log-burning stove sets the scene for cosy evenings with loved ones. The adjacent

#### **Entertainer's Dream**

The heart of the home lies within the impressive open plan kitchen/dining/family room. Featuring extensive fitted units and natural wood work surfaces, the kitchen offers ample storage and preparation space. Seamlessly flowing into the dining area and a delightful breakfast space, this area is perfect for hosting gatherings or enjoying casual meals with family. Patio doors open to the manicured gardens, blurring the lines between indoor and outdoor living. A utility room provides additional storage and laundry facilities, adding to the convenience of modern living.

### **Tranquil Retreat**

Upstairs, the first floor reveals a generous landing leading to three well-designed bedrooms and a recently modernised family bathroom. The attic room, currently used as a study, offers additional versatility to suit your lifestyle needs. Outside, the expansive garden is a true oasis, carefully landscaped with a variety of features including an entertaining patio, a timber summer house, and flourishing flower beds and fruit trees, providing a peaceful haven for relaxation and enjoyment.