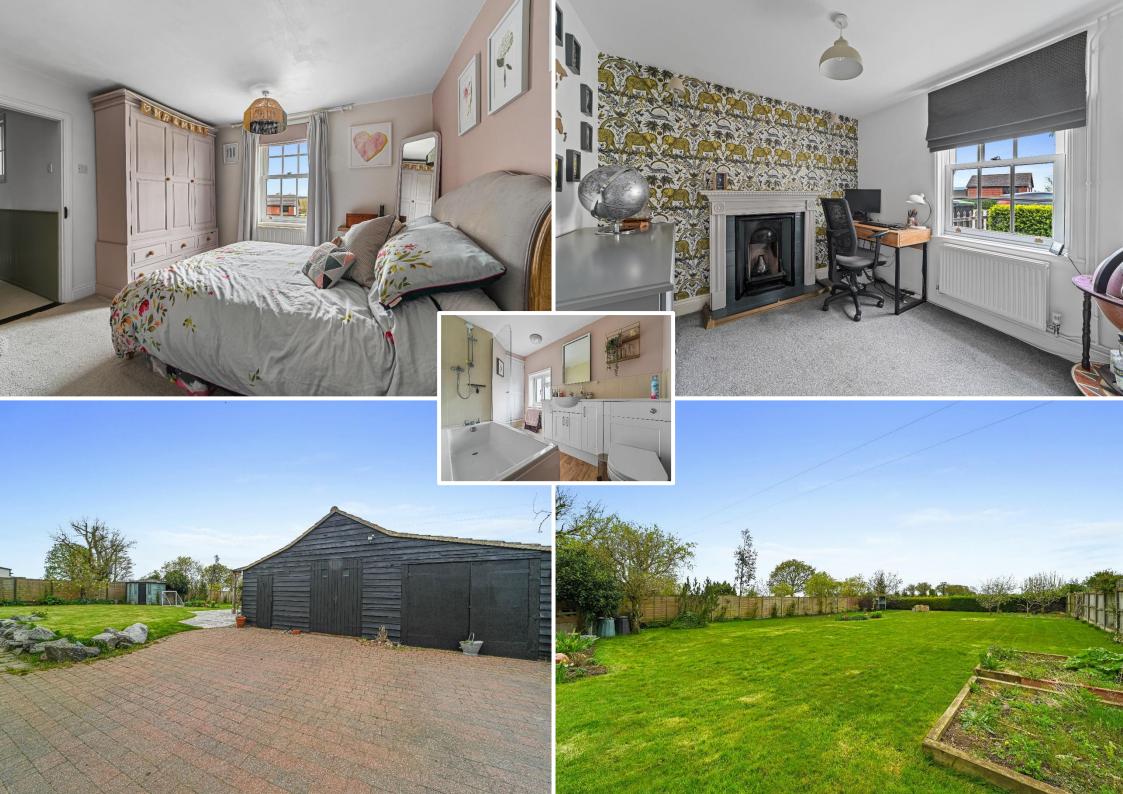

## **Inviting Interiors**

Step through the front door into a cosy porch, leading you into the welcoming entrance hall. Discover the delightful sitting room, bathed in natural light from its dual-aspect windows and glazed patio doors that open to the garden. Here, an impressive exposed brick fireplace with a log-burning stove sets the scene for cosy evenings with loved ones. The adjacent

### **Tranquil Retreat**

Upstairs, the first floor reveals a generous landing leading to three well-designed bedrooms and a recently modernised family bathroom. The attic room, currently used as a study, offers additional versatility to suit your lifestyle needs. Outside, the expansive garden is a true oasis, carefully landscaped with a variety of features including an entertaining patio, a timber summer house, and flourishing flower beds and fruit trees, providing a peaceful haven for relaxation and enjoyment.