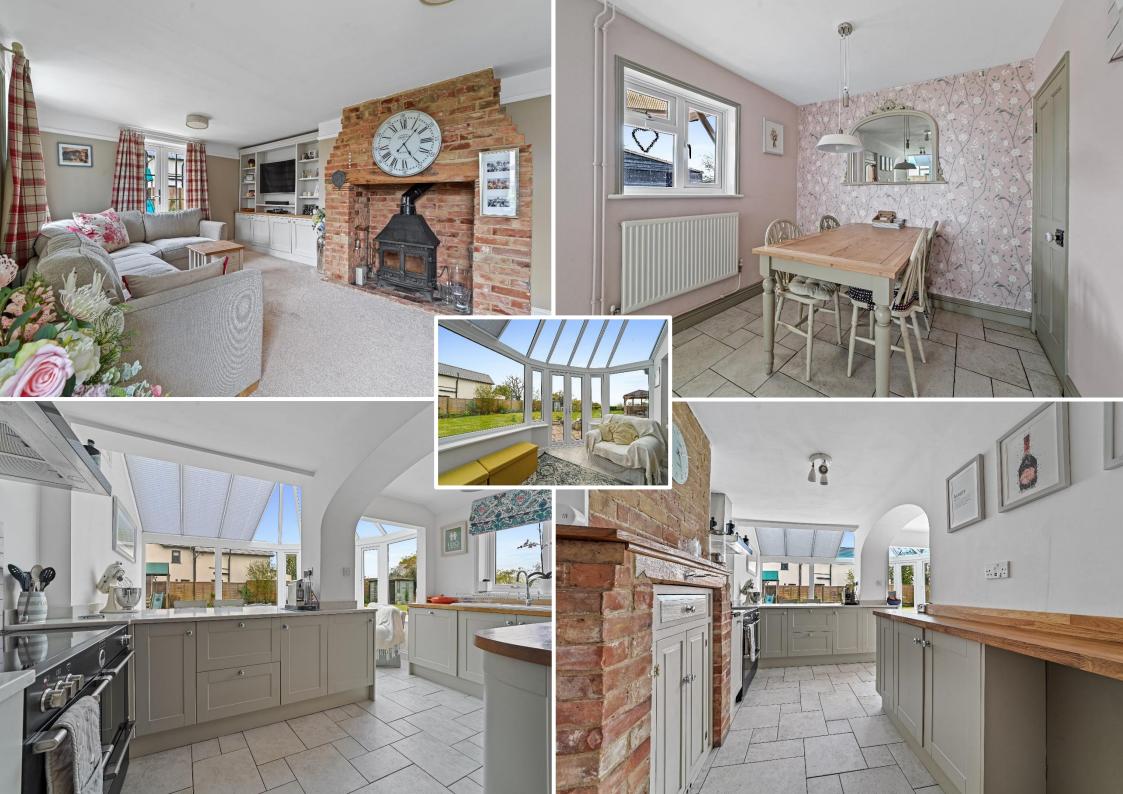

## **Inviting Interiors**

Step through the front door into a cosy porch, leading you into the welcoming entrance hall. Discover the delightful sitting room, bathed in natural light from its dual-aspect windows and glazed patio doors that open to the garden. Here, an impressive exposed brick fireplace with a log-burning stove sets the scene for cosy evenings with loved ones. The adjacent

office boasts Victorian charm with its cast iron fireplace and offers a peaceful space for work or relaxation.

#### **Entertainer's Dream**

The heart of the home lies within the impressive open plan kitchen/dining/family room. Featuring extensive fitted units and natural wood work surfaces, the kitchen offers ample storage and preparation space. Seamlessly flowing into the dining area and a delightful breakfast space, this area is perfect for hosting gatherings or enjoying casual meals with family. Patio doors open to the manicured gardens, blurring the lines between indoor and outdoor living. A utility room provides additional storage and laundry facilities, adding to the convenience of modern living.