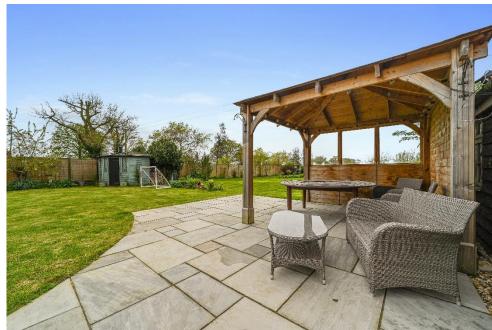

### **Tranquil Retreat**

Upstairs, the first floor reveals a generous landing leading to three well-designed bedrooms and a recently modernised family bathroom. The attic room, currently used as a study, offers additional versatility to suit your lifestyle needs. Outside, the expansive garden is a true oasis, carefully landscaped with a variety of features including an entertaining patio, a timber summer house, and flourishing flower beds and fruit trees, providing a peaceful haven for relaxation and enjoyment.