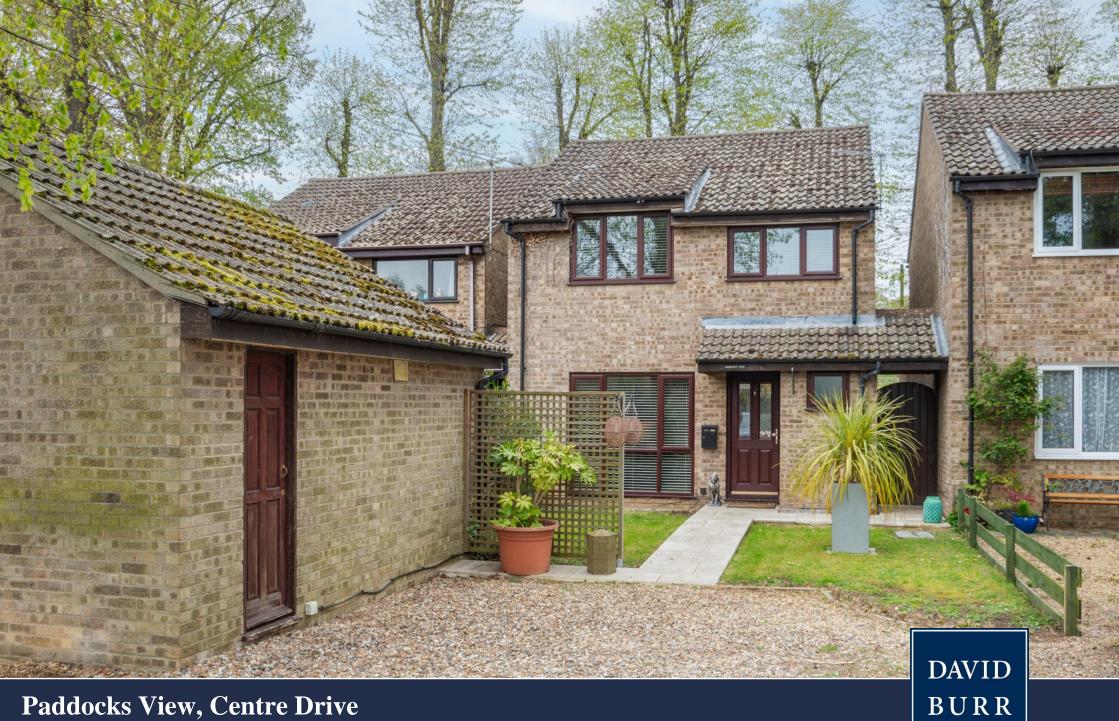

A spacious and recently modernised three-bedroom detached house on the outskirts of Newmarket, but still within walking distance of the town centre. The accommodation comprises entrance hall, sitting room, kitchen/dining room, family room, cloakroom, three bedrooms and separate bathroom. Externally the property has ample driveway parking, a garage and landscaped rear garden with views over paddocks.

# A three-bedroom detached property in a sought-after part of Newmarket with stunning paddock views to the rear.

#### Outside

The property is approached by a shingled driveway leading to the single garage with light and power providing useful storage. A paved pathway lined with lawn either side leads to the front door. The rear garden is mainly paved with shingled boarders and raised planters to the rear. Stunning views over paddocks are seen from the back of the property.