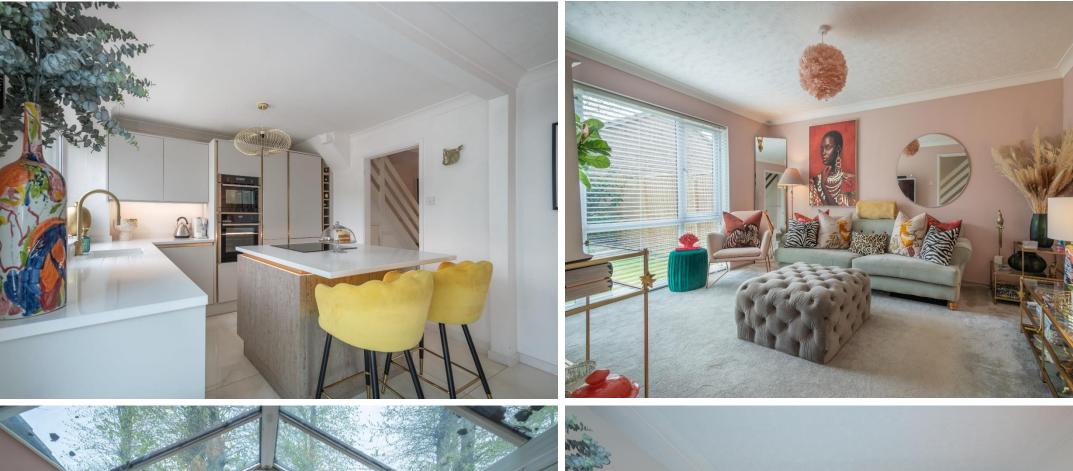

**KITCHEN/DINING ROOM** A large and open space with a stylishly fitted kitchen with fitted units and drawers with quartz worktops over and an inset sink and mixer tap. Integrated appliances include an oven, combi oven, induction hob, fridge/freezer, dishwasher and washing machine. Ample dining space, additional matched units and window to the rear aspect.

**FAMILY ROOM** Another bright space leading off from the kitchen ideal for entertaining. Fully glazed with French doors leading to the rear garden.