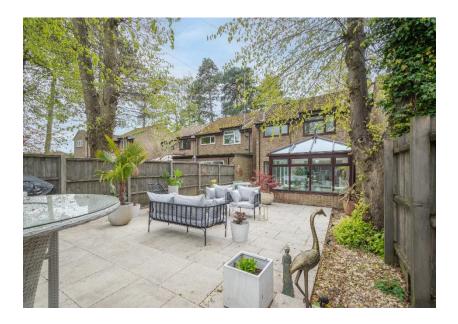

#### Outside

The property is approached by a shingled driveway leading to the single garage with light and power providing useful storage. A paved pathway lined with lawn either side leads to the front door. The rear garden is mainly paved with shingled boarders and raised planters to the rear. Stunning views over paddocks are seen from the back of the property.