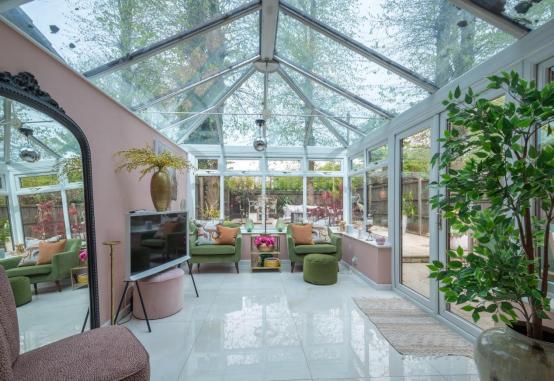

**FAMILY ROOM** Another bright space leading off from the kitchen ideal for entertaining. Fully glazed with French doors leading to the rear garden.