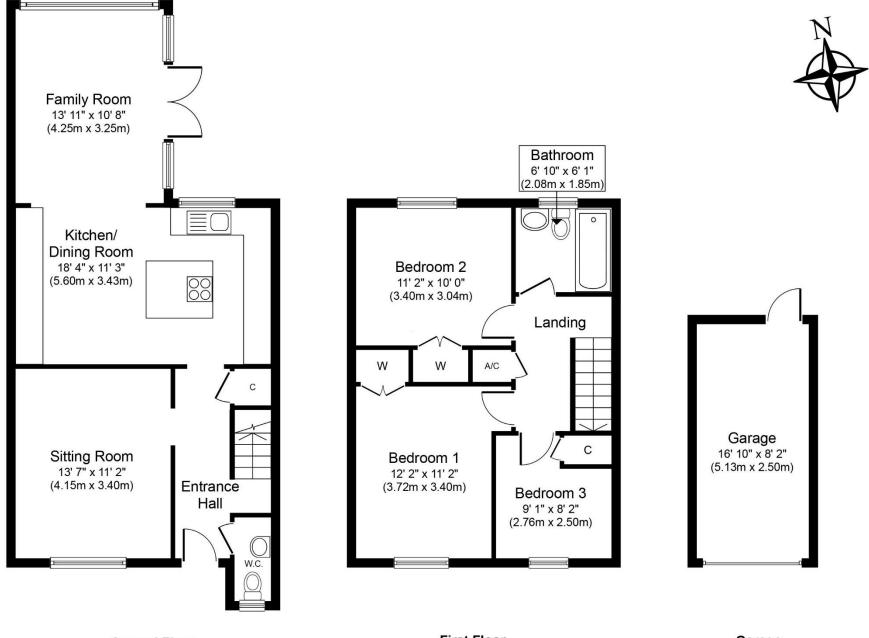

#### **Ground Floor**

**ENTRANCE HALL** With stairs rising to the first floor, under stairs storage and door to:

**CLOAKROOM** Tiled space with handwash basin and WC. Window to front aspect.

**SITTING ROOM** A bright space with large window to the front aspect flooding the room with light.

**KITCHEN/DINING ROOM** A large and open space with a stylishly fitted kitchen with fitted units and drawers with quartz worktops over and an inset sink and mixer tap. Integrated appliances include an oven, combi oven, induction hob, fridge/freezer, dishwasher and washing machine. Ample dining space, additional matched units and window to the rear aspect.

**FAMILY ROOM** Another bright space leading off from the kitchen ideal for entertaining. Fully glazed with French doors leading to the rear garden.

#### First Floor

**LANDING** With airing cupboard storage and loft access.

**BEDROOM 1** Spacious double bedroom with built in wardrobe, complete with large window to the front aspect.

**BEDROOM 2** Another comfortable double complete with built in wardrobes and window to the rear aspect.

**BEDROOM 3** With storage cupboard and window to the front aspect.

**BATHROOM** A modern fully tiled space. Fitted with bath complete with shower over, hand wash basin, WC, heated towel rail and window to rear aspect.

Offices at: Clare 01787 277811 Bury St Edmunds 01284 725525 Long Melford 01787 883144 Leavenheath 01206 263007 Castle Hedingham 01787 463404 Woolpit 01359 245245

Ground Floor Approximate Floor Area 623 sq. ft. (57.9 sq. m.) First Floor Approximate Floor Area 463 sq.ft. (43.0 sq.m.) Garage Approximate Floor Area 136 sq.ft. (12.6 sq.m.)