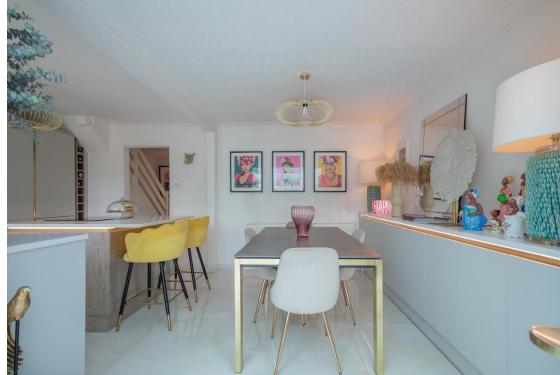

**KITCHEN/DINING ROOM** A large and open space with a stylishly fitted kitchen with fitted units and drawers with quartz worktops over and an inset sink and mixer tap. Integrated appliances include an oven, combi oven, induction hob, fridge/freezer, dishwasher and washing machine. Ample dining space, additional matched units and window to the rear aspect.