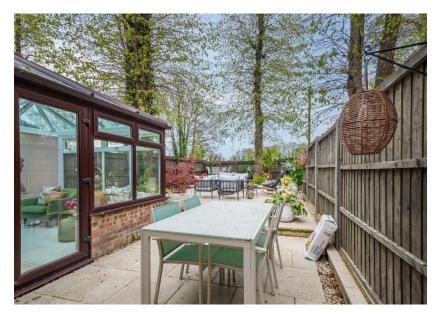

#### Outside

The property is approached by a shingled driveway leading to the single garage with light and power providing useful storage. A paved pathway lined with lawn either side leads to the front door. The rear garden is mainly paved with shingled boarders and raised planters to the rear. Stunning views over paddocks are seen from the back of the property.