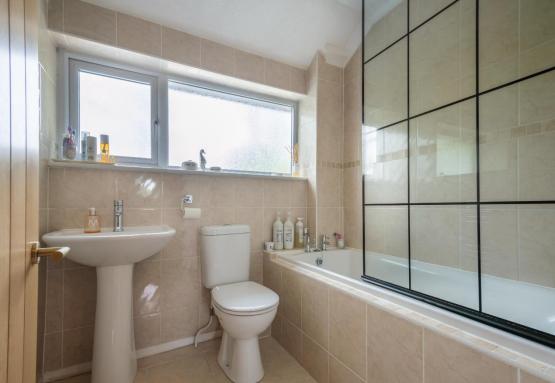

**BEDROOM 3** With storage cupboard and window to the front aspect.

**BATHROOM** A modern fully tiled space. Fitted with bath complete with shower over, hand wash basin, WC, heated towel rail and window to rear aspect.